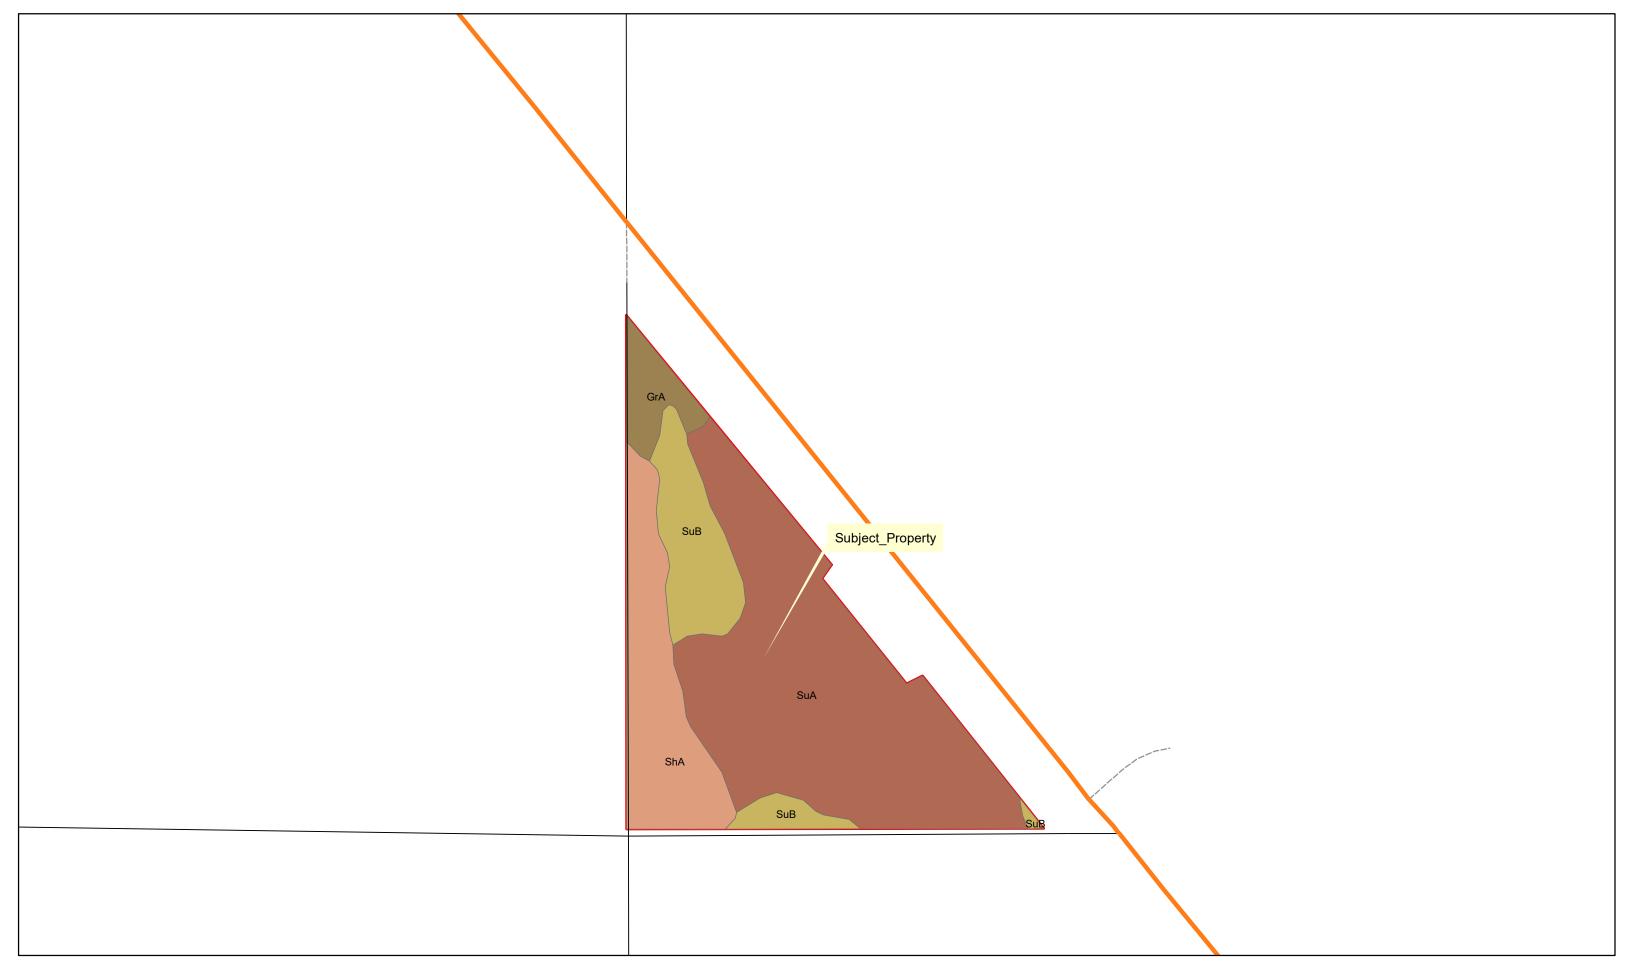

## 85 +/- AC IN SHERMAN CO.

Price: \$72,250.00

Total Acres: 85

Irrigated Acres:

Dryland Acres:

Grass Acres:

CRP Acres: 85

CRP Payments: 2735.68 CRP Expiration:2020

Taxes: 100.00
FSA Payments:
Mineral Rights: none

This is a nice CRP property that has only one year left on the contract. It offers the flexibility to be grazed this summer with a slight payment reduction, and will expires out of the program in October. This property is located close to Stratford, and would offer an opportunity to have a place for a few animals in the country.