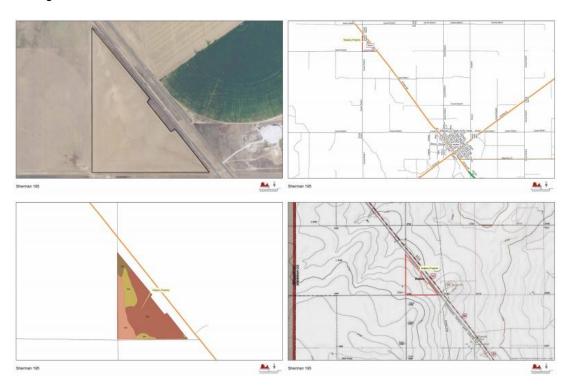

## 85 +/- AC IN SHERMAN CO.

Price: \$72,250.00

Total Acres: 85

Irrigated Acres:

Dryland Acres:

Grass Acres:

CRP Acres: 85

CRP Payments: 2735.68 CRP Expiration:2020

Taxes: 100.00
FSA Payments:
Mineral Rights: none

This is a nice CRP property that has only one year left on the contract. It offers the flexibility to be grazed this summer with a slight payment reduction, and will expires out of the program in October. This property is located close to Stratford, and would offer an opportunity to have a place for a few animals in the country.

From the intersection of Hwy 54 and Hwy 287, go north on Hwy 287 for 7.75 miles to County Road I. Turn right onto C Road I and travel to the intersection of County Road I and County Road 3. This will be the southeast corner of the trac