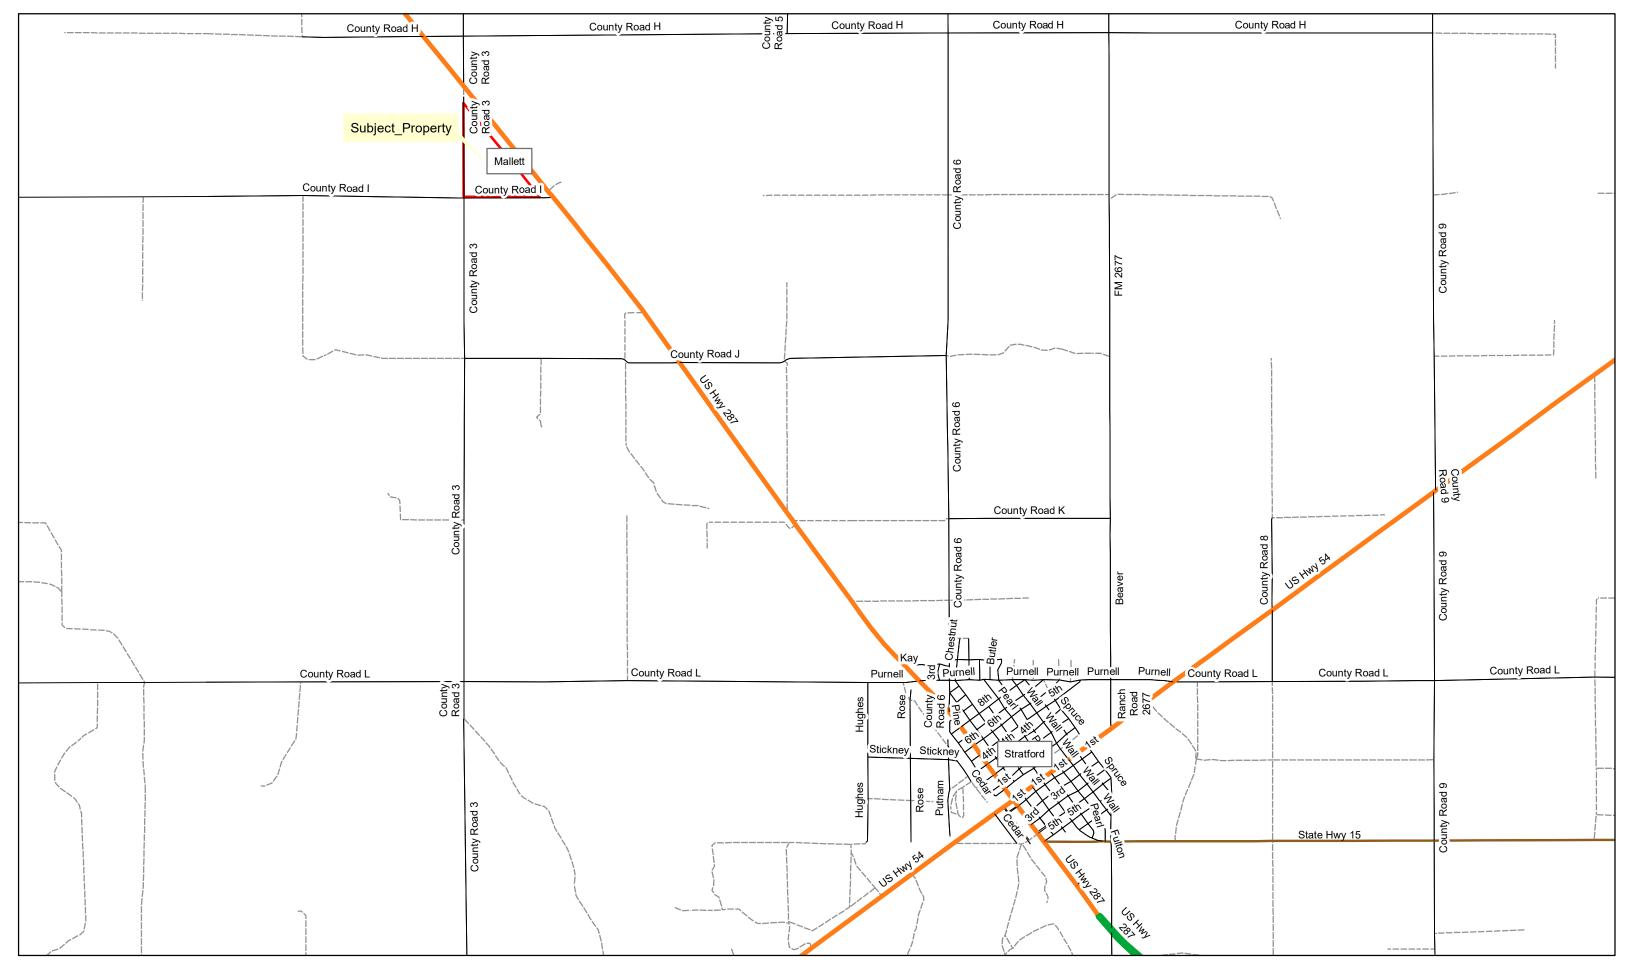

From the intersection of Hwy 54 and Hwy 287, go north on Hwy 287 for 7.75 miles to County Road I. Turn right onto C Road I and travel to the intersection of County Road I and County Road 3. This will be the southeast corner of the trac