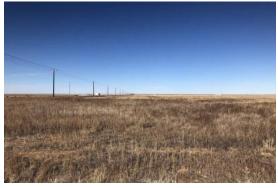

## 85 +/- AC IN SHERMAN CO.

Price: \$72,250.00

Total Acres: 85

Irrigated Acres:

Dryland Acres:

Grass Acres:

CRP Acres: 85

CRP Payments: 2735.68 CRP Expiration:2020

Taxes: 100.00
FSA Payments:
Mineral Rights: none

This is a nice CRP property that has only one year left on the contract. It offers the flexibility to be grazed this summer with a slight payment reduction, and will expires out of the program in October. This property is located close to Stratford, and would offer an opportunity to have a place for a few animals in the country.