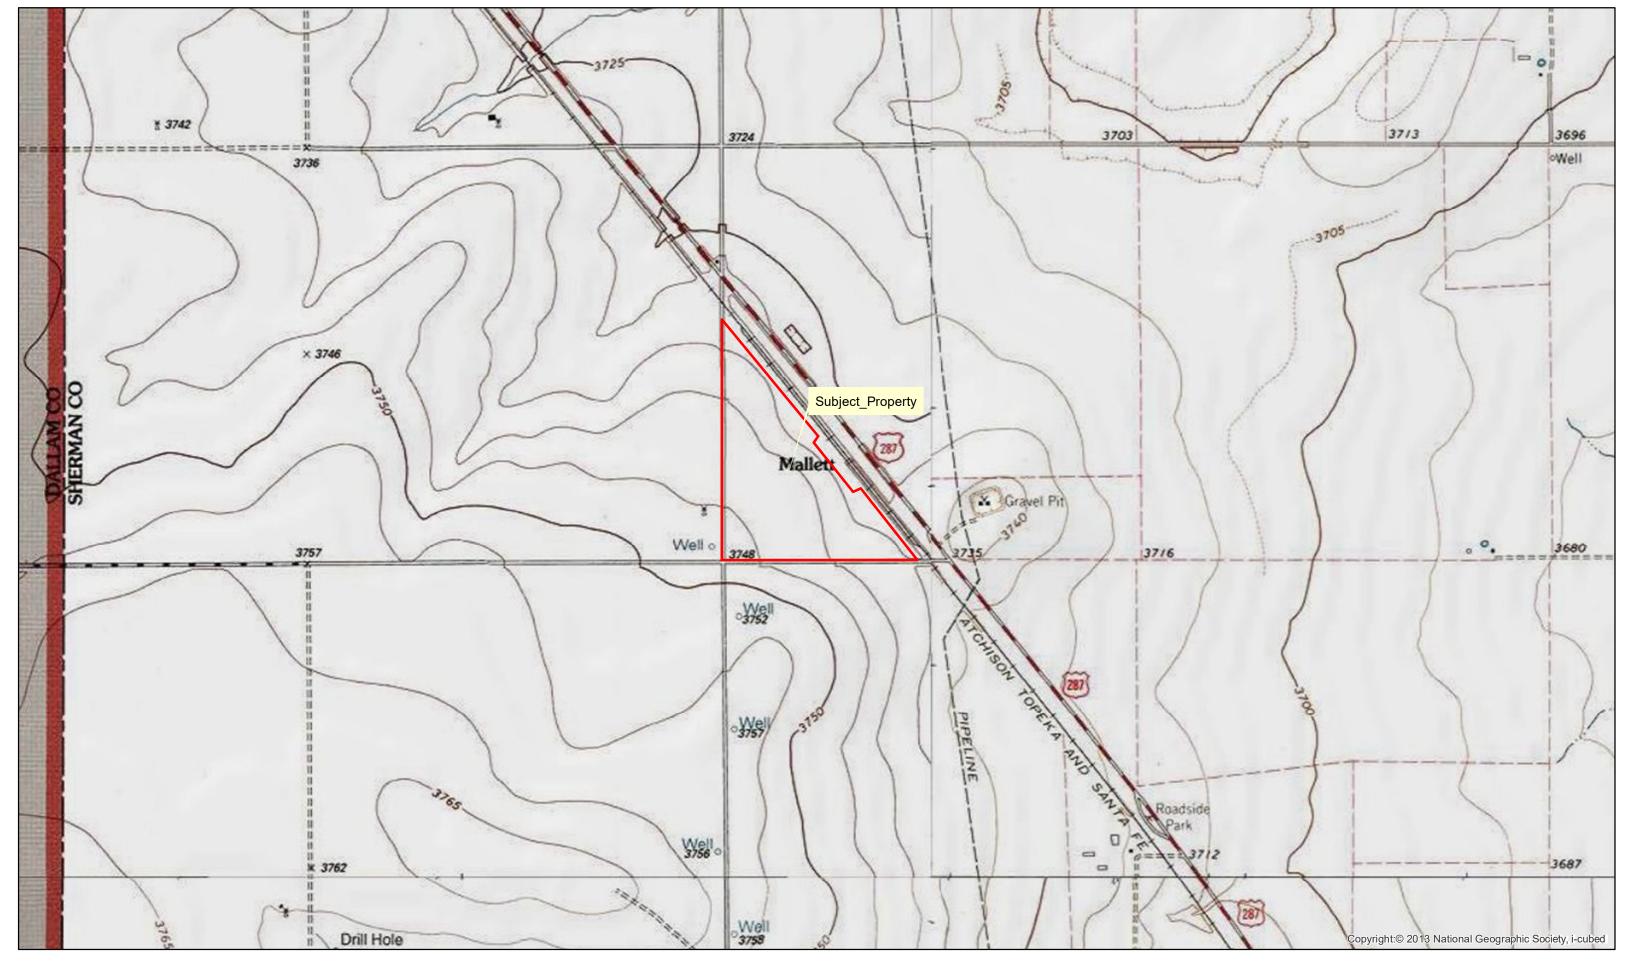

From the intersection of Hwy 54 and Hwy 287, go north on Hwy 287 for 7.75 miles to County Road I. Turn right onto C Road I and travel to the intersection of County Road I and County Road 3. This will be the southeast corner of the trac

Latitude: 36.389761 Longitude: -102132871