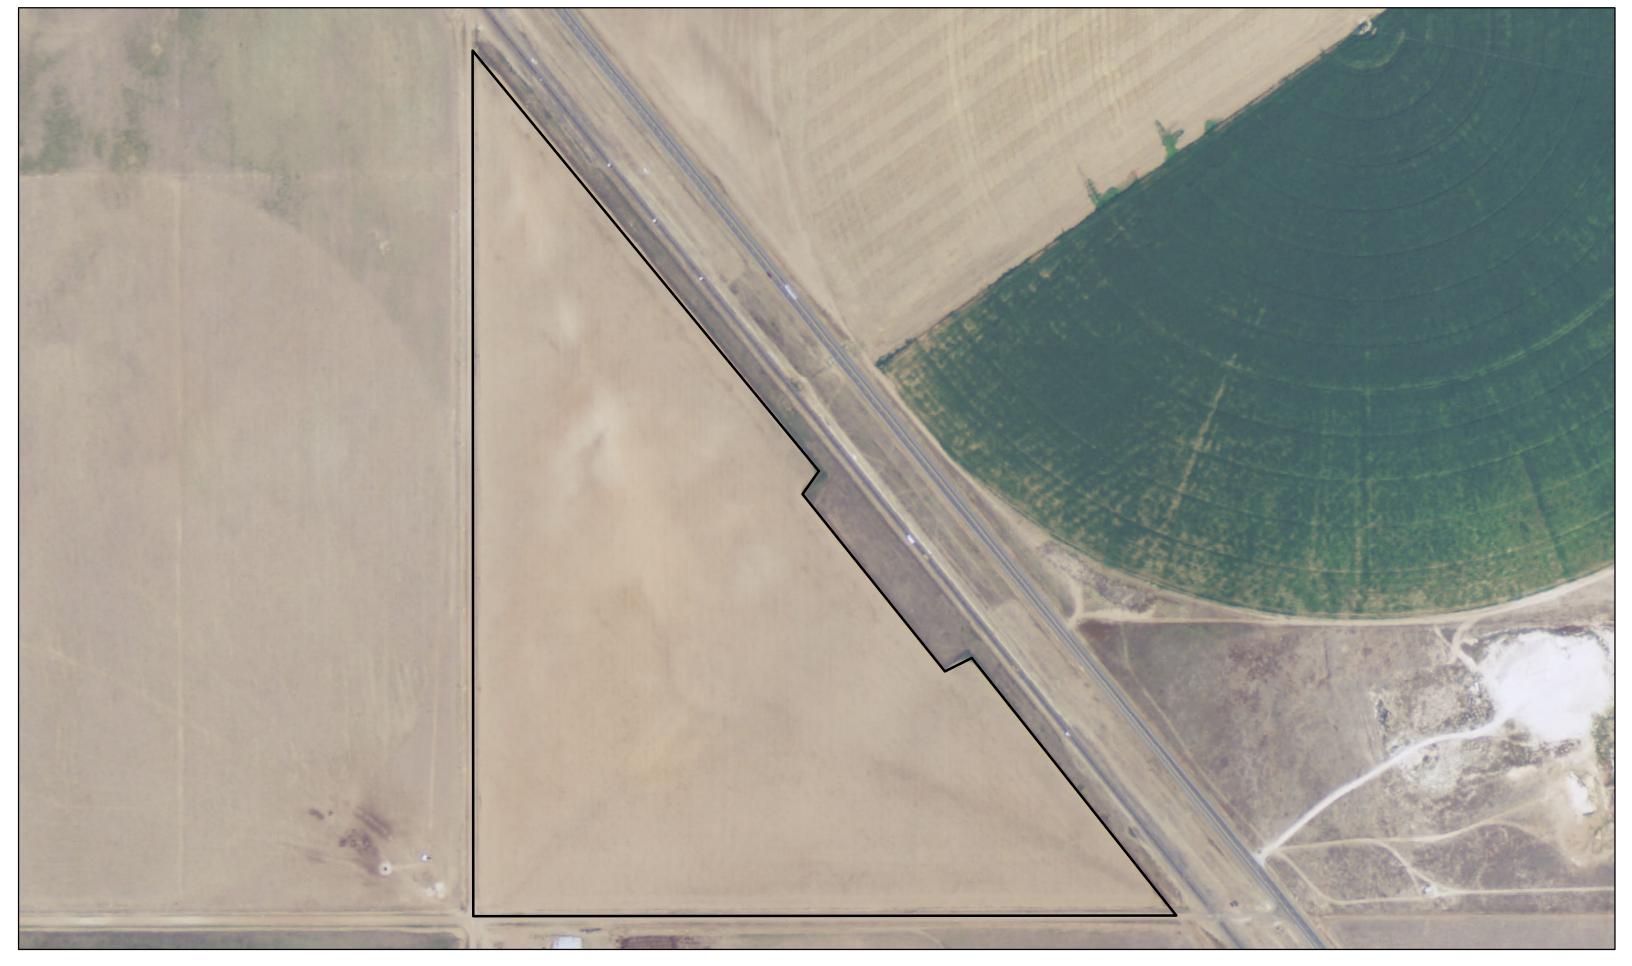

## 85 +/- AC IN SHERMAN CO.

Price: \$72,250.00

Total Acres: 85

Irrigated Acres:

Dryland Acres:

Grass Acres:

CRP Acres: 85

CRP Payments: 2735.68 CRP Expiration:2020

Taxes: 100.00
FSA Payments:
Mineral Rights: none

This is a nice CRP property that has only one year left on the contract. It offers the flexibility to be grazed this summer with a slight payment reduction, and will expires out of the program in October. This property is located close to Stratford, and would offer an opportunity to have a place for a few animals in the country.

From the intersection of Hwy 54 and Hwy 287, go north on Hwy 287 for 7.75 miles to County Road I. Turn right onto C Road I and travel to the intersection of County Road I and County Road 3. This will be the southeast corner of the trac