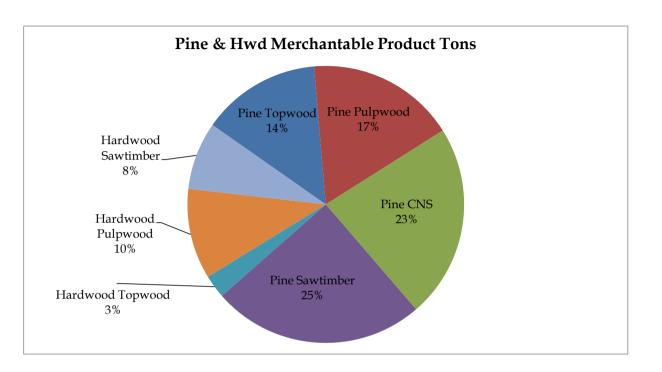

<sup>\*</sup>Land Types Include Fee/Lease/Timber Deed

| MERCH. TIMBER:     |        |
|--------------------|--------|
| Product Class      | Tons   |
| Pine Topwood       | 3,767  |
| Pine Pulpwood      | 4,709  |
| Pine CNS           | 6,130  |
| Pine Sawtimber     | 6,724  |
| Hardwood Topwood   | 736    |
| Hardwood Pulpwood  | 2,859  |
| Hardwood Sawtimber | 2,145  |
| TOTAL MERCH:       | 27,070 |

<sup>\*</sup>Merchantable Timber includes volumes from stands aged 15 and older.

| *Land Types Include Fee/Lease/Retained Timber |           |  |
|-----------------------------------------------|-----------|--|
| PREMERCH PLANTED PINE:                        |           |  |
| Establishment Year                            | Net Acres |  |
| 2021                                          | 0         |  |
| 2020                                          | 0         |  |
| 2019                                          | 0         |  |
| 2018                                          | 0         |  |
| 2017                                          | 0         |  |
| 2016                                          | 0         |  |
| 2015                                          | 0         |  |
| 2014                                          | 0         |  |
| 2013                                          | 0         |  |
| 2012                                          | 0         |  |
| 2011                                          | 0         |  |
| 2010                                          | 63        |  |
| 2009                                          | 0         |  |
| 2008                                          | 0         |  |
| 2007                                          | 0         |  |
| TOTAL PREMERCH:                               | 63        |  |