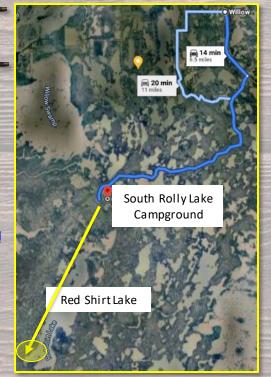

## PRICED TO SELL!!

7.41 - acres ready for your next Alaskan adventure. Around 340 feet of Lake Frontage and Access to thousands of acres of State Land.

Owner Financing Available! Fishing, Hunting, Lakefront Recreation Getaway! 7.41 acres on the S.W. end of popular Red Shirt Lake close to Willow. Year-round plane access or a 3-mile hike to the north end of the lake from the South Rolly Lake Campground. Build your dream cabin and enjoy Northern Pike fishing, Bear and Moose hunting. This is a huge lake, approximately 3 miles long, and this property backs up to thousands of acres of State land. From Anchorage it takes about and hour and a half to get to South Rolly Lake Campground which is only 9-mile trip from Willow and is situated in the Nancy Lake Recreation Area. Call today about this exciting opportunity to own your own Alaska lakefront property!

Click to View Property in Google Maps

Click the Links below to view the Listing Website M.O.P. #53509 M.L.S. #20-12459

Directions: Mile 67.3 Parks Hwy. West on Nancy Lake Parkway 6.6 miles to parking area just before South Rolly Lake Campground. A marked trail 3 miles, traverses the ridge west of Red Shirt Lake. Continue to the property which would be most easily accessible with a pack raft starting at the N. shore of the lake. Access can also be by float plane.