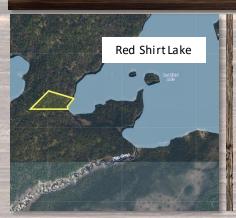

## 7.41 Acres - Red Shirt Lake, AW Recreational Property

\$109,000

## PRICED TO SELL!!

7.41 - acres ready for your next Alaskan adventure. Around 340 feet of Lake Frontage and Access to thousands of acres of State Land.

Owner Financing Available! Fishing, Hunting, Lakefront Recreation Getaway! 7.41 acres on the S.W. end of popular Red Shirt Lake close to Willow. Year-round plane access or a 3-mile hike to the north end of the lake from the South Rolly Lake Campground. Build your dream cabin and enjoy Northern Pike fishing, Bear and Moose hunting. This is a huge lake, approximately 3 miles long, and this property backs up to thousands of acres of State land. From Anchorage it takes about and hour and a half to get to South Rolly Lake Campground which is only 9-mile trip from Willow and is situated in the Nancy Lake Recreation Area. Call today about this exciting opportunity to own your own Alaska lakefront property!

Click to View Property in Google Maps

Click the Links below to view the Listing Website M.O.P. #53509 M.L.S. #20-12459

Directions: Mile 67.3 Parks Hwy. West on Nancy Lake Parkway 6.6 miles to parking area just before South Rolly Lake Campground. A marked trail 3 miles, traverses the ridge west of Red Shirt Lake. Continue to the property which would be most easily accessible with a pack raft starting at the N. shore of the lake. Access can also be by float plane.