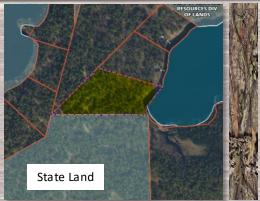

## PRICED TO SELL!!

7.41 - acres ready for your next Alaskan adventure. Around 340 feet of Lake Frontage and Access to thousands of acres of State Land.

Owner Financing Available! Fishing, Hunting, Lakefront Recreation Getaway! 7.41 acres on the S.W. end of popular Red Shirt Lake close to Willow. Year-round plane access or a 3-mile hike to the north end of the lake from the South Rolly Lake Campground. Build your dream cabin and enjoy Northern Pike fishing, Bear and Moose hunting. This is a huge lake, approximately 3 miles long, and this property backs up to thousands of acres of State land. From Anchorage it takes about and hour and a half to get to South Rolly Lake Campground which is only 9-mile trip from Willow and is situated in the Nancy Lake Recreation Area. Call today about this exciting opportunity to own your own Alaska lakefront property!

Land Type: Remote, Recreational - Unimproved
Finance Terms: Owner Financing, Cash, Conventional

Tax ID: 6396000T00I

Note: Property Lines are Estimated – Buyer To Verify. Seller has never been to the subject property.