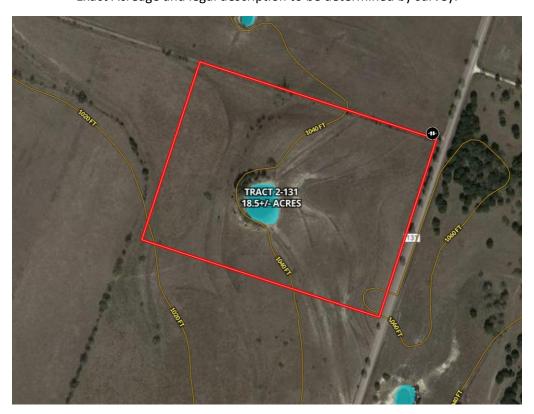

## TBD - 2-131 Gatesville TX 76528

Legal Description: 18.5+/- Acres from 0682 J MILLHORN, ACRES 485.72 Exact Acreage and legal description to be determined by survey.