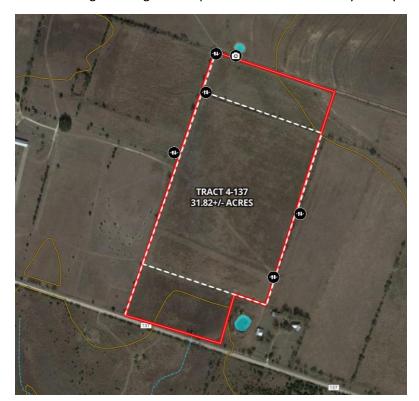

## TBD 4--137 Gatesville TX 76528

Legal Description: 31.82+/- Acres from 0682 J MILLHORN, ACRES 485.72 Exact Acreage and legal description to be determined by survey.