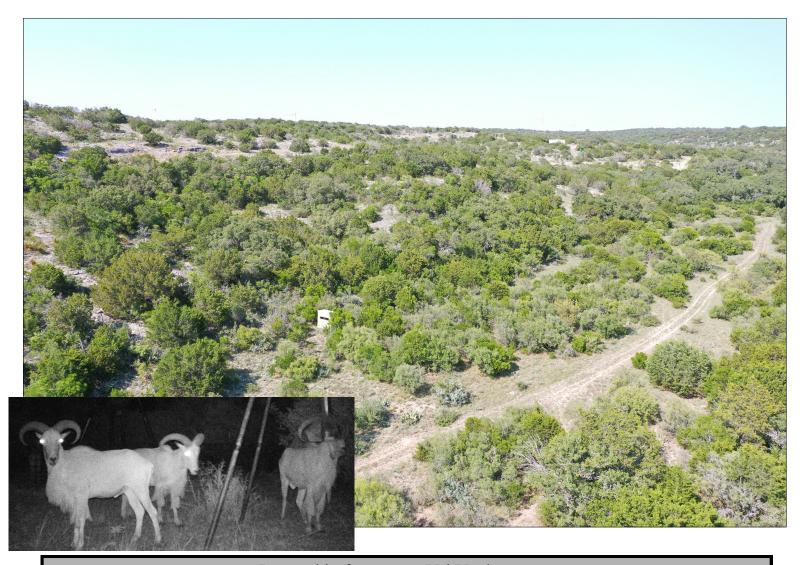

Only 1.6 miles from US377

End of the road with private locked gate in place
Large beautiful canyon with abundant topsoil and BIG mature live oak trees
Good road system throughout the ranch
Blinds and feeders Travel trailer 2 storage buildings

Blinds and feeders Travel trailer 2 storage buildings
Game includes whitetail, turkey, hog, aoudad and several types of native predators
Wildlife exempt taxes

Reduced Price! \$288,750 listing #160