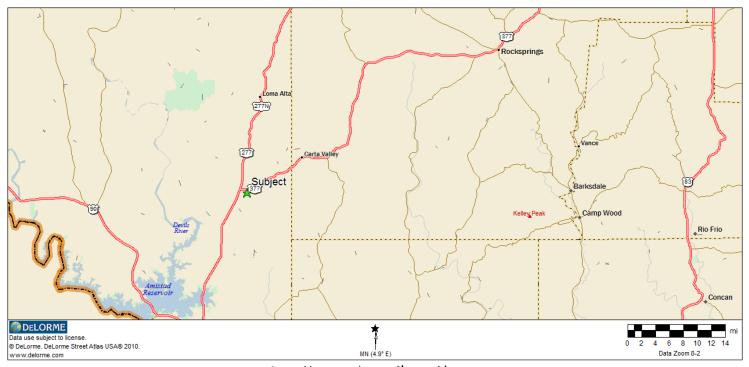

Located in far eastern Val Verde county
2 miles from the US377/US277 intersection
25 minutes to Del Rio and less than 20 minutes to Lake Amistad
<a href="https://www.nps.gov/amis/index.htm">https://www.nps.gov/amis/index.htm</a>