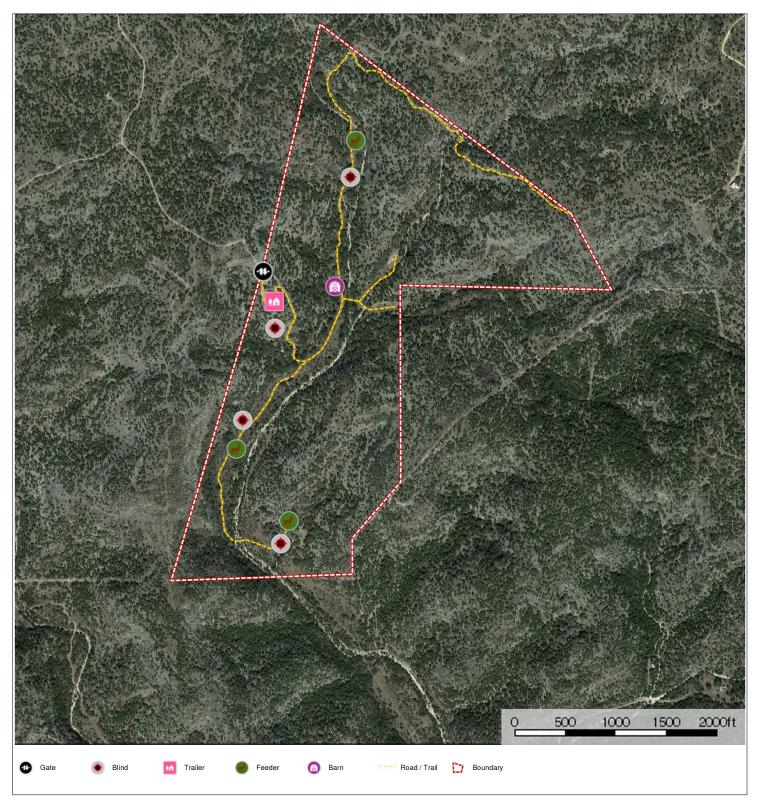

Only 1.6 miles from US377

End of the road with private locked gate in place
Large beautiful canyon with abundant topsoil and BIG mature live oak trees
Good road system throughout the ranch
Blinds and feeders Travel trailer 2 storage buildings

Blinds and feeders Travel trailer 2 storage buildings
Game includes whitetail, turkey, hog, aoudad and several types of native predators
Wildlife exempt taxes

Reduced Price! \$288,750 listing #160