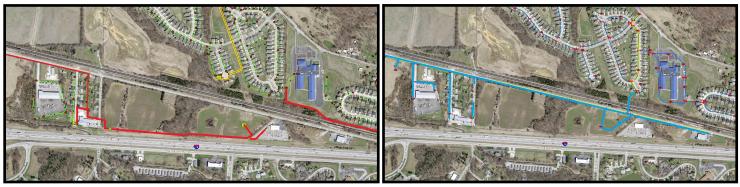

**E. PITMAN AVE SEWER** 

**E. PITMAN AVE WATER** 

From I-70 and Lake St. Louis Blvd. take North Service Rd (E. Pitman Ave.) going west 1.5 miles to property on Right.

MEYER & COMPANY REAL ESTATE 192 N. Lincoln Drive Troy, MO 63379 636-462-5555