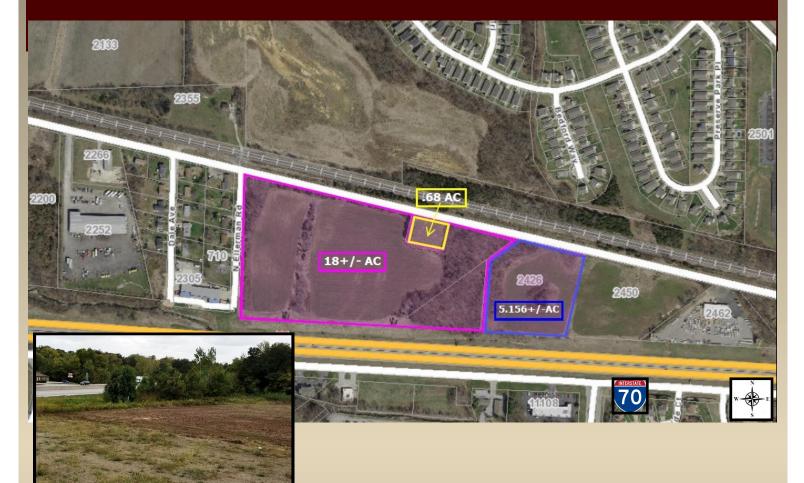

## 5+/- Acres I-70 Frontage

## **Great Commercial Development Potential**

High Visibility to Interstate 70 445' of Road Frontage All Utilities available to Site 2 Miles West of Lake St. Louis Blvd. Interchange Zoned C-3 Highway Commercial Additional 18 Acres Available