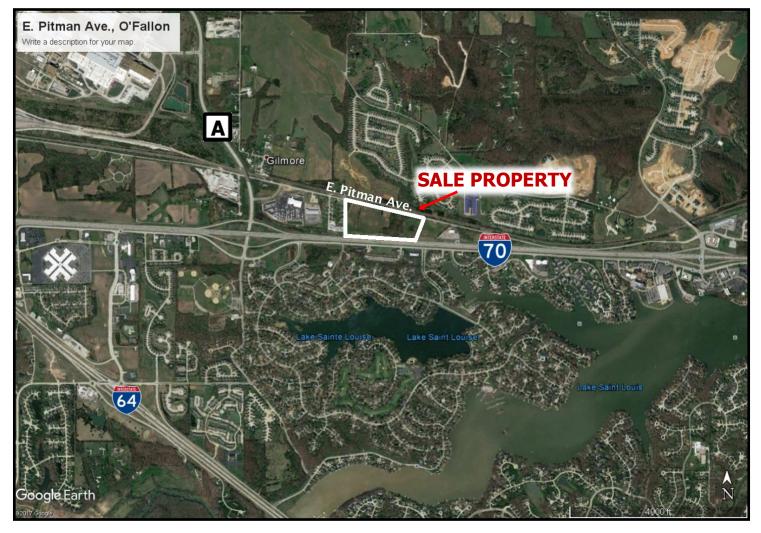

## **Great Commercial Development Potential**

High Visibility to Interstate 70 445' of Road Frontage All Utilities available to Site 2 Miles West of Lake St. Louis Blvd. Interchange Zoned C-3 Highway Commercial Additional 18 Acres Available

**E. PITMAN AVE SEWER** 

**E. PITMAN AVE WATER** 

From I-70 and Lake St. Louis Blvd. take North Service Rd (E. Pitman Ave.) going west 1.5 miles to property on Right.

MEYER & COMPANY REAL ESTATE 192 N. Lincoln Drive Troy, MO 63379 636-462-5555