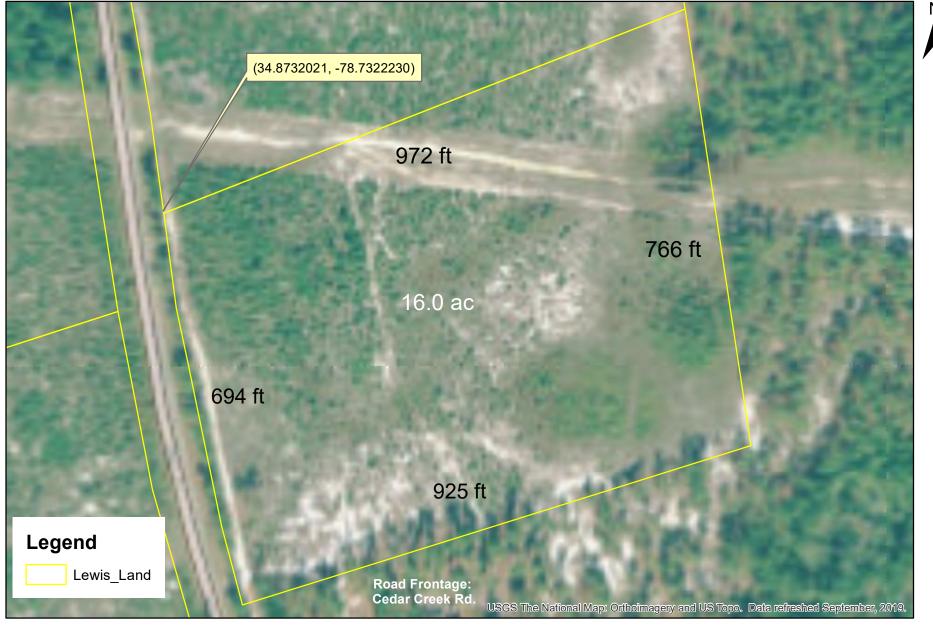

## Lewis Land Tracts For Sale - Cumberland County, NC Tract 9: 16.0 ac

Actual acreage, boundaries, and sale subject to survey to be completed and subsequent zoning approval. The information provided in this document is believed to be accurate, however, neither Progressive Realty Services, LLC, their agents, or the property owners shall be liable for provided information. Prospective buyers should conduct their own due diligence. Prospective buyers may visit site at their own risk. Progressive Realty Services, LLC should be notified prior to site visit.