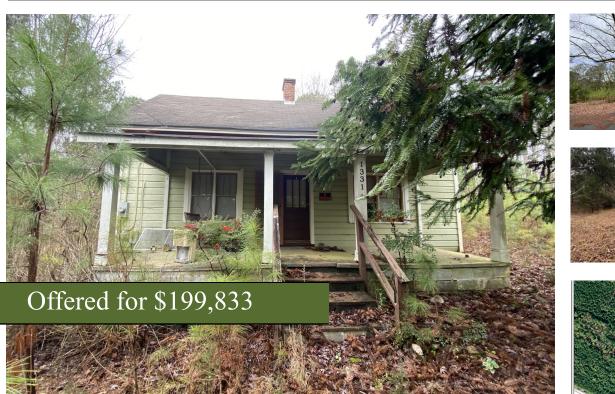

## 1331 Bell Road

+/- 2.66 Acres | 1331 Bell Road | Oconee County, GA | 30677

Presenting Bell Road Tract, a large acreage property available for purchase in Watkinsville, GA. Subject property is +/-45 acres of AG zoned land consisting of mixed pines and hardwoods. Are you looking for property to build your custom home or family estate? With the potential for multiple driveways of Bell Road and the benefit of level terrain, this property is worth looking at. Are you a builder or developer? Under the current zoning, this tract would allow for minimum 5 acre lots, the perfect size for estate lots, and an attractive size for that individual or family looking to build a custom home. Situated near the intersection of Bell Road and University Parkway and conveniently located between Watkinsville and Bogart, Bell Road Tract is less than a mile from HWY 78, and 3 miles from Epps Bridge Parkway.