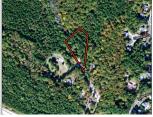

## 1331 Bell Road

+/- 2.66 Acres | 1331 Bell Road | Oconee County, GA | 30677

Presenting Bell Road Tract, a large acreage property available for purchase in Watkinsville, GA. Subject property is +/-45 acres of AG zoned land consisting of mixed pines and hardwoods. Are you looking for property to build your custom home or family estate? With the potential for multiple driveways of Bell Road and the benefit of level terrain, this property is worth looking at. Are you a builder or developer? Under the current zoning, this tract would allow for minimum 5 acre lots, the perfect size for estate lots, and an attractive size for that individual or family looking to build a custom home. Situated near the intersection of Bell Road and University Parkway and conveniently located between Watkinsville and Bogart, Bell Road Tract is less than a mile from HWY 78, and 3 miles from Epps Bridge Parkway.