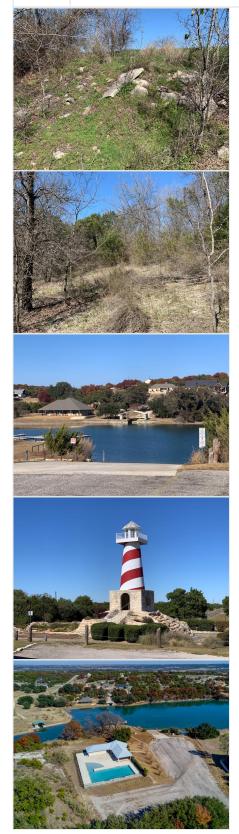

## **Cross Property Customer Full View**

| MLS#: <b>14484230</b>                                                                  | Active                                                                                                                                                                                               | 00 Jimmy Houston WAY                                                    |                                                            |                                                                                                                                                           | Bluff Dale                                |                                                                               | 76433                                                                                      | LP:                                                          | \$28,500                                                        |
|----------------------------------------------------------------------------------------|------------------------------------------------------------------------------------------------------------------------------------------------------------------------------------------------------|-------------------------------------------------------------------------|------------------------------------------------------------|-----------------------------------------------------------------------------------------------------------------------------------------------------------|-------------------------------------------|-------------------------------------------------------------------------------|--------------------------------------------------------------------------------------------|--------------------------------------------------------------|-----------------------------------------------------------------|
|                                                                                        |                                                                                                                                                                                                      | Category:<br>Area:<br>Subdv:                                            | Lots & Ac<br>78/4<br>Mountain                              | -                                                                                                                                                         | Туре:                                     |                                                                               | LND-Residential                                                                            | Orig LP:<br>\$ / Acre:                                       | \$28,500<br>\$14,179.10                                         |
|                                                                                        |                                                                                                                                                                                                      | County:<br>Parcel ID:<br>Lot: <b>1203</b><br>Multi Prcl:                | Erath<br>R000071:<br>Block:<br>No                          | 189                                                                                                                                                       | Plan E<br>Legal:                          | Name:<br>Ovlpmnt:<br>Ost: <b>No</b>                                           | ACRES: 2.010 S67<br>U                                                                      |                                                              | IN LAKES SECTI                                                  |
|                                                                                        | 1000                                                                                                                                                                                                 | # of Lots:<br>Road Frontage:                                            |                                                            |                                                                                                                                                           |                                           | old Sep:<br>o Road:                                                           |                                                                                            | Lots SId Pkg<br>Road Asmt:                                   |                                                                 |
|                                                                                        |                                                                                                                                                                                                      | Land SqFt:<br>Lot Dimen:<br>HOA:                                        | 87,556 /<br>Mandator                                       | у                                                                                                                                                         | Acres<br>HOA [                            |                                                                               | 2.010<br>\$295 / Annual                                                                    | \$/Lot SqFt:<br>Subdivided:<br>Will Subdiv:<br>Senior Com    | No<br>No                                                        |
| <b>A</b>                                                                               | Crop Retire Prog:<br>Land Leased: <b>No</b><br>AG Exemption: <b>No</b>                                                                                                                               |                                                                         |                                                            | # Lakes:<br># Ponds:<br># Stock Tanks:<br># Wells:<br># Wtr Meters:                                                                                       |                                           | Pasture Acres:<br>Cultivated Acres:<br>Bottom Land Acres:<br>Irrigated Acres: |                                                                                            |                                                              |                                                                 |
| School Dist:<br>Elementary School:                                                     | Bluff Dale ISD<br>Bluff Dale                                                                                                                                                                         | Middle School:                                                          | Bluff                                                      | Dale                                                                                                                                                      |                                           | High S                                                                        | School: Bluff D                                                                            | Dale                                                         |                                                                 |
| Lot Description:<br>Lot Size/Acreage:<br>Present Use:<br>Proposed Use:<br>Zoning Info: | Acreage, Heavily Treed, Subdivision<br>1 Acre to 2.99 Acres<br>Residential Single<br>Residential Single<br>Residential                                                                               |                                                                         |                                                            | Restrictions:<br>Easements:<br>Documents:<br>Type of Fence<br>Exterior Build                                                                              | lings:                                    | Deed, No Mobile Home<br>Utilities<br>Aerial Photo, Plat Approved<br>None      |                                                                                            |                                                              |                                                                 |
| Development:<br>Street/Utilities:<br>Other Utilities:                                  | Plat Approved, Streets Inst<br>All Weather Road, Asphalt,<br>Co-op Electric, Rural Water                                                                                                             | Barn Informa<br>Common Fea<br>HOA Include                               | tures:                                                     | Boat Ramp, Campground, Club House, Community Dock,<br>Community Pool, Park, Playground, RV Parking<br>Full Use of Facilities, Maintenance of Common Areas |                                           |                                                                               |                                                                                            |                                                              |                                                                 |
| Topography:<br>Road Frontage Desc:<br>Crops/Grasses:<br>Soil:                          | Required<br>Varied<br>Asphalt<br>Hardwood Timber, Native, S<br>Unknown                                                                                                                               | Miscellaneou<br>Special Note<br>Proposed Fin<br>Possession:             | s:<br>5:                                                   | Deed Restrictions                                                                                                                                         |                                           |                                                                               |                                                                                            |                                                              |                                                                 |
| Property Description:<br>Public Driving                                                | Panoramic view off the bac<br>ground is seasoned with ha<br>wonderful hill country view<br>Lakes Ranch is the place to<br>the quiet that this developr<br>this property!<br>From US377 to FM2481, to | rd and softwoo<br>. A walk throug<br>be with amenit<br>nent offers. Abo | d trees, yo<br>h will give<br>ties that inc<br>out 45 minu | u'll also find a<br>you a true pic<br>clude two lake<br>ites from FTW                                                                                     | flat spo<br>ture of<br>s, clubh<br>and mi | ot in the m<br>what this t<br>ouse, park<br>nutes to G                        | iddle of this proper<br>this property offers<br>c, RV parking & stor<br>len Rose, Granbury | ty that show<br>vs a drive by<br>rage with mu<br>and Stepher | s off the<br>/. Mountain<br>Ich more. Enjoy<br>Iville. Come see |
| Directions:                                                                            | Houston Way, Continue on                                                                                                                                                                             |                                                                         |                                                            |                                                                                                                                                           |                                           |                                                                               |                                                                                            |                                                              |                                                                 |

## 00 Jimmy Houston Way, Bluff Dale, Texas 76433

Photos