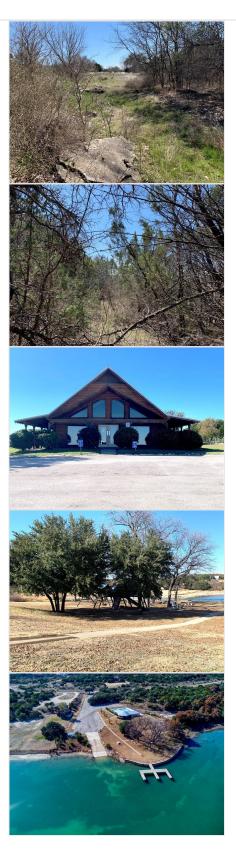

## **Cross Property Customer Full View**

| MLS#: <b>14484230</b>                                                                  | Active                                                                                                                                                                                               | 00 Jimmy Houston WAY                                                    |                                                            |                                                                                                                                                           | Bluff Dale                                |                                                                               | 76433                                                                                      | LP:                                                          | \$28,500                                                        |
|----------------------------------------------------------------------------------------|------------------------------------------------------------------------------------------------------------------------------------------------------------------------------------------------------|-------------------------------------------------------------------------|------------------------------------------------------------|-----------------------------------------------------------------------------------------------------------------------------------------------------------|-------------------------------------------|-------------------------------------------------------------------------------|--------------------------------------------------------------------------------------------|--------------------------------------------------------------|-----------------------------------------------------------------|
|                                                                                        |                                                                                                                                                                                                      | Category:<br>Area:<br>Subdv:                                            | Lots & Ac<br>78/4<br>Mountain                              | -                                                                                                                                                         | Туре:                                     |                                                                               | LND-Residential                                                                            | Orig LP:<br>\$ / Acre:                                       | \$28,500<br>\$14,179.10                                         |
|                                                                                        |                                                                                                                                                                                                      | County:<br>Parcel ID:<br>Lot: <b>1203</b><br>Multi Prcl:                | Erath<br>R000071:<br>Block:<br>No                          | 189                                                                                                                                                       | Plan E<br>Legal:                          | Name:<br>Ovlpmnt:<br>Ost: <b>No</b>                                           | ACRES: 2.010 S67<br>U                                                                      |                                                              | IN LAKES SECTI                                                  |
|                                                                                        | 1000                                                                                                                                                                                                 | # of Lots:<br>Road Frontage:                                            |                                                            |                                                                                                                                                           |                                           | old Sep:<br>o Road:                                                           |                                                                                            | Lots SId Pkg<br>Road Asmt:                                   |                                                                 |
|                                                                                        |                                                                                                                                                                                                      | Land SqFt:<br>Lot Dimen:<br>HOA:                                        | 87,556 /<br>Mandator                                       | у                                                                                                                                                         | Acres<br>HOA [                            |                                                                               | 2.010<br>\$295 / Annual                                                                    | \$/Lot SqFt:<br>Subdivided:<br>Will Subdiv:<br>Senior Com    | No<br>No                                                        |
| <b>A</b>                                                                               | Crop Retire Prog:<br>Land Leased: <b>No</b><br>AG Exemption: <b>No</b>                                                                                                                               |                                                                         |                                                            | # Lakes:<br># Ponds:<br># Stock Tanks:<br># Wells:<br># Wtr Meters:                                                                                       |                                           | Pasture Acres:<br>Cultivated Acres:<br>Bottom Land Acres:<br>Irrigated Acres: |                                                                                            |                                                              |                                                                 |
| School Dist:<br>Elementary School:                                                     | Bluff Dale ISD<br>Bluff Dale                                                                                                                                                                         | Middle School:                                                          | Bluff                                                      | Dale                                                                                                                                                      |                                           | High S                                                                        | School: Bluff D                                                                            | Dale                                                         |                                                                 |
| Lot Description:<br>Lot Size/Acreage:<br>Present Use:<br>Proposed Use:<br>Zoning Info: | Acreage, Heavily Treed, Subdivision<br>1 Acre to 2.99 Acres<br>Residential Single<br>Residential Single<br>Residential                                                                               |                                                                         |                                                            | Restrictions:<br>Easements:<br>Documents:<br>Type of Fence<br>Exterior Build                                                                              | lings:                                    | Deed, No Mobile Home<br>Utilities<br>Aerial Photo, Plat Approved<br>None      |                                                                                            |                                                              |                                                                 |
| Development:<br>Street/Utilities:<br>Other Utilities:                                  | Plat Approved, Streets Inst<br>All Weather Road, Asphalt,<br>Co-op Electric, Rural Water                                                                                                             | Barn Informa<br>Common Fea<br>HOA Include                               | tures:                                                     | Boat Ramp, Campground, Club House, Community Dock,<br>Community Pool, Park, Playground, RV Parking<br>Full Use of Facilities, Maintenance of Common Areas |                                           |                                                                               |                                                                                            |                                                              |                                                                 |
| Topography:<br>Road Frontage Desc:<br>Crops/Grasses:<br>Soil:                          | Required<br>Varied<br>Asphalt<br>Hardwood Timber, Native, S<br>Unknown                                                                                                                               | Miscellaneou<br>Special Note<br>Proposed Fin<br>Possession:             | s:<br>5:                                                   | Deed Restrictions                                                                                                                                         |                                           |                                                                               |                                                                                            |                                                              |                                                                 |
| Property Description:<br>Public Driving                                                | Panoramic view off the bac<br>ground is seasoned with ha<br>wonderful hill country view<br>Lakes Ranch is the place to<br>the quiet that this developr<br>this property!<br>From US377 to FM2481, to | rd and softwoo<br>. A walk throug<br>be with amenit<br>nent offers. Abo | d trees, yo<br>h will give<br>ties that inc<br>out 45 minu | u'll also find a<br>you a true pic<br>clude two lake<br>ites from FTW                                                                                     | flat spo<br>ture of<br>s, clubh<br>and mi | ot in the m<br>what this t<br>ouse, park<br>nutes to G                        | iddle of this proper<br>this property offers<br>c, RV parking & stor<br>len Rose, Granbury | ty that show<br>vs a drive by<br>rage with mu<br>and Stepher | s off the<br>/. Mountain<br>Ich more. Enjoy<br>Iville. Come see |
| Directions:                                                                            | Houston Way, Continue on                                                                                                                                                                             |                                                                         |                                                            |                                                                                                                                                           |                                           |                                                                               |                                                                                            |                                                              |                                                                 |

## 00 Jimmy Houston Way, Bluff Dale, Texas 76433

Photos