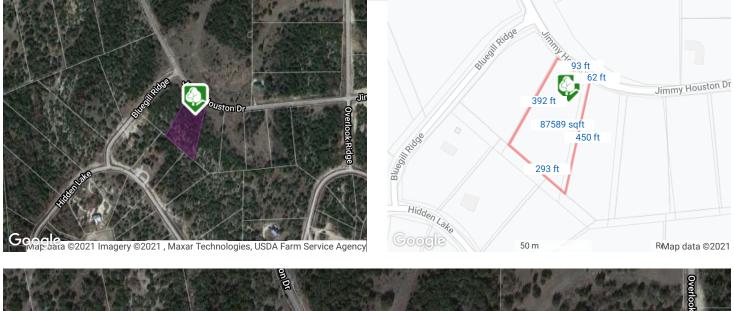

## **Cross Property Customer Full View**

| MLS#: <b>14484230</b>                                                                  | Active                                                                                                                                                                                               | 00 Jimmy Houston WAY                                                    |                                                            |                                                                                                                                                           | Bluff Dale                                |                                                                               | 76433                                                                                      | LP:                                                          | \$28,500                                                        |
|----------------------------------------------------------------------------------------|------------------------------------------------------------------------------------------------------------------------------------------------------------------------------------------------------|-------------------------------------------------------------------------|------------------------------------------------------------|-----------------------------------------------------------------------------------------------------------------------------------------------------------|-------------------------------------------|-------------------------------------------------------------------------------|--------------------------------------------------------------------------------------------|--------------------------------------------------------------|-----------------------------------------------------------------|
|                                                                                        |                                                                                                                                                                                                      | Category:<br>Area:<br>Subdv:                                            | Lots & Ac<br>78/4<br>Mountain                              | -                                                                                                                                                         | Туре:                                     |                                                                               | LND-Residential                                                                            | Orig LP:<br>\$ / Acre:                                       | \$28,500<br>\$14,179.10                                         |
|                                                                                        |                                                                                                                                                                                                      | County:<br>Parcel ID:<br>Lot: <b>1203</b><br>Multi Prcl:                | Erath<br>R000071:<br>Block:<br>No                          | 189                                                                                                                                                       | Plan E<br>Legal:                          | Name:<br>Ovlpmnt:<br>Ost: <b>No</b>                                           | ACRES: 2.010 S67<br>U                                                                      |                                                              | IN LAKES SECTI                                                  |
|                                                                                        | 1000                                                                                                                                                                                                 | # of Lots:<br>Road Frontage:                                            |                                                            |                                                                                                                                                           |                                           | old Sep:<br>o Road:                                                           |                                                                                            | Lots SId Pkg<br>Road Asmt:                                   |                                                                 |
|                                                                                        |                                                                                                                                                                                                      | Land SqFt:<br>Lot Dimen:<br>HOA:                                        | 87,556 /<br>Mandator                                       | у                                                                                                                                                         | Acres<br>HOA [                            |                                                                               | 2.010<br>\$295 / Annual                                                                    | \$/Lot SqFt:<br>Subdivided:<br>Will Subdiv:<br>Senior Com    | No<br>No                                                        |
| <b>A</b>                                                                               | Crop Retire Prog:<br>Land Leased: <b>No</b><br>AG Exemption: <b>No</b>                                                                                                                               |                                                                         |                                                            | # Lakes:<br># Ponds:<br># Stock Tanks:<br># Wells:<br># Wtr Meters:                                                                                       |                                           | Pasture Acres:<br>Cultivated Acres:<br>Bottom Land Acres:<br>Irrigated Acres: |                                                                                            |                                                              |                                                                 |
| School Dist:<br>Elementary School:                                                     | Bluff Dale ISD<br>Bluff Dale                                                                                                                                                                         | Middle School:                                                          | Bluff                                                      | Dale                                                                                                                                                      |                                           | High S                                                                        | School: Bluff D                                                                            | Dale                                                         |                                                                 |
| Lot Description:<br>Lot Size/Acreage:<br>Present Use:<br>Proposed Use:<br>Zoning Info: | Acreage, Heavily Treed, Subdivision<br>1 Acre to 2.99 Acres<br>Residential Single<br>Residential Single<br>Residential                                                                               |                                                                         |                                                            | Restrictions:<br>Easements:<br>Documents:<br>Type of Fence<br>Exterior Build                                                                              | lings:                                    | Deed, No Mobile Home<br>Utilities<br>Aerial Photo, Plat Approved<br>None      |                                                                                            |                                                              |                                                                 |
| Development:<br>Street/Utilities:<br>Other Utilities:                                  | Plat Approved, Streets Inst<br>All Weather Road, Asphalt,<br>Co-op Electric, Rural Water                                                                                                             | Barn Informa<br>Common Fea<br>HOA Include                               | tures:                                                     | Boat Ramp, Campground, Club House, Community Dock,<br>Community Pool, Park, Playground, RV Parking<br>Full Use of Facilities, Maintenance of Common Areas |                                           |                                                                               |                                                                                            |                                                              |                                                                 |
| Topography:<br>Road Frontage Desc:<br>Crops/Grasses:<br>Soil:                          | Required<br>Varied<br>Asphalt<br>Hardwood Timber, Native, S<br>Unknown                                                                                                                               | Miscellaneou<br>Special Note<br>Proposed Fin<br>Possession:             | s:<br>5:                                                   | Deed Restrictions                                                                                                                                         |                                           |                                                                               |                                                                                            |                                                              |                                                                 |
| Property Description:<br>Public Driving                                                | Panoramic view off the bac<br>ground is seasoned with ha<br>wonderful hill country view<br>Lakes Ranch is the place to<br>the quiet that this developr<br>this property!<br>From US377 to FM2481, to | rd and softwoo<br>. A walk throug<br>be with amenit<br>nent offers. Abo | d trees, yo<br>h will give<br>ties that inc<br>out 45 minu | u'll also find a<br>you a true pic<br>clude two lake<br>ites from FTW                                                                                     | flat spo<br>ture of<br>s, clubh<br>and mi | ot in the m<br>what this t<br>ouse, park<br>nutes to G                        | iddle of this proper<br>this property offers<br>c, RV parking & stor<br>len Rose, Granbury | ty that show<br>vs a drive by<br>rage with mu<br>and Stepher | s off the<br>/. Mountain<br>Ich more. Enjoy<br>Iville. Come see |
| Directions:                                                                            | Houston Way, Continue on                                                                                                                                                                             |                                                                         |                                                            |                                                                                                                                                           |                                           |                                                                               |                                                                                            |                                                              |                                                                 |

## 00 Jimmy Houston Way, Bluff Dale, Texas 76433

Parcel Map

Information Deemed Reliable, but not Guaranteed. Copyright: 2021 NTREIS.