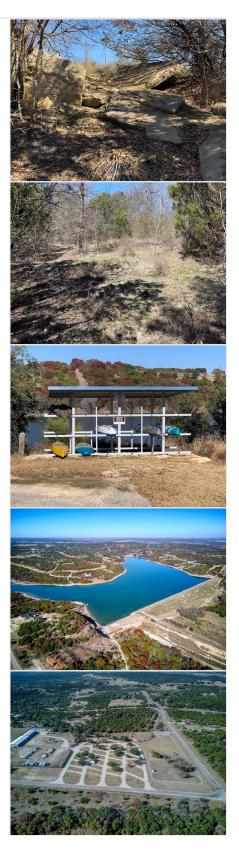

## **Cross Property Customer Full View**

| MLS#: <b>14484230</b>                                                                  | Active                                                                                                                                                                                               | 00 Jimmy Houston WAY                                                    |                                                            |                                                                                                                                                           | Bluff Dale                                |                                                                               | 76433                                                                                      | LP:                                                          | \$28,500                                                        |
|----------------------------------------------------------------------------------------|------------------------------------------------------------------------------------------------------------------------------------------------------------------------------------------------------|-------------------------------------------------------------------------|------------------------------------------------------------|-----------------------------------------------------------------------------------------------------------------------------------------------------------|-------------------------------------------|-------------------------------------------------------------------------------|--------------------------------------------------------------------------------------------|--------------------------------------------------------------|-----------------------------------------------------------------|
|                                                                                        |                                                                                                                                                                                                      | Category:<br>Area:<br>Subdv:                                            | Lots & Ac<br>78/4<br>Mountain                              | -                                                                                                                                                         | Туре:                                     |                                                                               | LND-Residential                                                                            | Orig LP:<br>\$ / Acre:                                       | \$28,500<br>\$14,179.10                                         |
|                                                                                        |                                                                                                                                                                                                      | County:<br>Parcel ID:<br>Lot: <b>1203</b><br>Multi Prcl:                | Erath<br>R000071:<br>Block:<br>No                          | 189                                                                                                                                                       | Plan E<br>Legal:                          | Name:<br>Ovlpmnt:<br>Ost: <b>No</b>                                           | ACRES: 2.010 S67<br>U                                                                      |                                                              | IN LAKES SECTI                                                  |
|                                                                                        | 1000                                                                                                                                                                                                 | # of Lots:<br>Road Frontage:                                            |                                                            |                                                                                                                                                           |                                           | old Sep:<br>o Road:                                                           |                                                                                            | Lots SId Pkg<br>Road Asmt:                                   |                                                                 |
|                                                                                        |                                                                                                                                                                                                      | Land SqFt:<br>Lot Dimen:<br>HOA:                                        | 87,556 /<br>Mandator                                       | у                                                                                                                                                         | Acres<br>HOA [                            |                                                                               | 2.010<br>\$295 / Annual                                                                    | \$/Lot SqFt:<br>Subdivided:<br>Will Subdiv:<br>Senior Com    | No<br>No                                                        |
| <b>A</b>                                                                               | Crop Retire Prog:<br>Land Leased: <b>No</b><br>AG Exemption: <b>No</b>                                                                                                                               |                                                                         |                                                            | # Lakes:<br># Ponds:<br># Stock Tanks:<br># Wells:<br># Wtr Meters:                                                                                       |                                           | Pasture Acres:<br>Cultivated Acres:<br>Bottom Land Acres:<br>Irrigated Acres: |                                                                                            |                                                              |                                                                 |
| School Dist:<br>Elementary School:                                                     | Bluff Dale ISD<br>Bluff Dale                                                                                                                                                                         | Middle School:                                                          | Bluff                                                      | Dale                                                                                                                                                      |                                           | High S                                                                        | School: Bluff D                                                                            | Dale                                                         |                                                                 |
| Lot Description:<br>Lot Size/Acreage:<br>Present Use:<br>Proposed Use:<br>Zoning Info: | Acreage, Heavily Treed, Subdivision<br>1 Acre to 2.99 Acres<br>Residential Single<br>Residential Single<br>Residential                                                                               |                                                                         |                                                            | Restrictions:<br>Easements:<br>Documents:<br>Type of Fence<br>Exterior Build                                                                              | lings:                                    | Deed, No Mobile Home<br>Utilities<br>Aerial Photo, Plat Approved<br>None      |                                                                                            |                                                              |                                                                 |
| Development:<br>Street/Utilities:<br>Other Utilities:                                  | Plat Approved, Streets Inst<br>All Weather Road, Asphalt,<br>Co-op Electric, Rural Water                                                                                                             | Barn Informa<br>Common Fea<br>HOA Include                               | tures:                                                     | Boat Ramp, Campground, Club House, Community Dock,<br>Community Pool, Park, Playground, RV Parking<br>Full Use of Facilities, Maintenance of Common Areas |                                           |                                                                               |                                                                                            |                                                              |                                                                 |
| Topography:<br>Road Frontage Desc:<br>Crops/Grasses:<br>Soil:                          | Required<br>Varied<br>Asphalt<br>Hardwood Timber, Native, S<br>Unknown                                                                                                                               | Miscellaneou<br>Special Note<br>Proposed Fin<br>Possession:             | s:<br>5:                                                   | Deed Restrictions                                                                                                                                         |                                           |                                                                               |                                                                                            |                                                              |                                                                 |
| Property Description:<br>Public Driving                                                | Panoramic view off the bac<br>ground is seasoned with ha<br>wonderful hill country view<br>Lakes Ranch is the place to<br>the quiet that this developr<br>this property!<br>From US377 to FM2481, to | rd and softwoo<br>. A walk throug<br>be with amenit<br>nent offers. Abo | d trees, yo<br>h will give<br>ties that inc<br>out 45 minu | u'll also find a<br>you a true pic<br>clude two lake<br>ites from FTW                                                                                     | flat spo<br>ture of<br>s, clubh<br>and mi | ot in the m<br>what this t<br>ouse, park<br>nutes to G                        | iddle of this proper<br>this property offers<br>c, RV parking & stor<br>len Rose, Granbury | ty that show<br>vs a drive by<br>rage with mu<br>and Stepher | s off the<br>/. Mountain<br>Ich more. Enjoy<br>Iville. Come see |
| Directions:                                                                            | Houston Way, Continue on                                                                                                                                                                             |                                                                         |                                                            |                                                                                                                                                           |                                           |                                                                               |                                                                                            |                                                              |                                                                 |

## 00 Jimmy Houston Way, Bluff Dale, Texas 76433

Photos