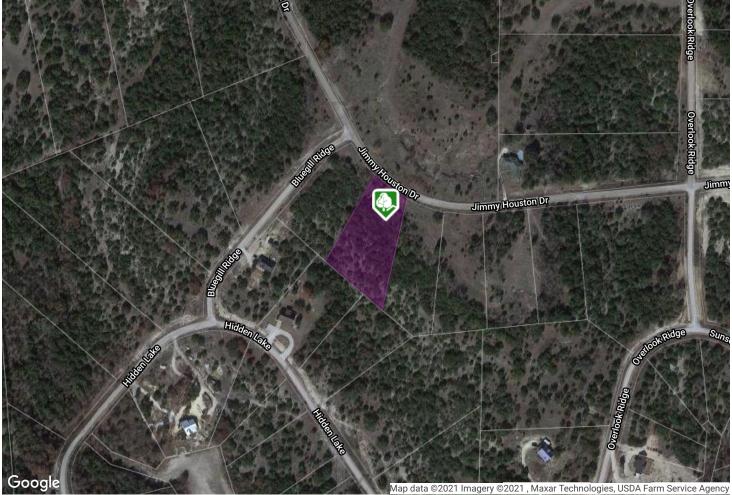

## 00 Jimmy Houston Way, Bluff Dale, Texas 76433

Photos

## **Cross Property Customer Full View**

| MLS#: <b>14484230</b>                                                                  | Active                                                                                                                                                                                               | 00 Jimmy Houston WAY                                                    |                                                            |                                                                                                                                                           | Bluff Dale                                |                                                                               | 76433                                                                                      | LP:                                                          | \$28,500                                                        |
|----------------------------------------------------------------------------------------|------------------------------------------------------------------------------------------------------------------------------------------------------------------------------------------------------|-------------------------------------------------------------------------|------------------------------------------------------------|-----------------------------------------------------------------------------------------------------------------------------------------------------------|-------------------------------------------|-------------------------------------------------------------------------------|--------------------------------------------------------------------------------------------|--------------------------------------------------------------|-----------------------------------------------------------------|
|                                                                                        |                                                                                                                                                                                                      | Category:<br>Area:<br>Subdv:                                            | Lots & Ac<br>78/4<br>Mountain                              | -                                                                                                                                                         | Туре:                                     |                                                                               | LND-Residential                                                                            | Orig LP:<br>\$ / Acre:                                       | \$28,500<br>\$14,179.10                                         |
|                                                                                        |                                                                                                                                                                                                      | County:<br>Parcel ID:<br>Lot: <b>1203</b><br>Multi Prcl:                | Erath<br>R000071:<br>Block:<br>No                          | 189                                                                                                                                                       | Plan E<br>Legal:                          | Name:<br>Ovlpmnt:<br>Ost: <b>No</b>                                           | ACRES: 2.010 S67<br>U                                                                      |                                                              | IN LAKES SECTI                                                  |
|                                                                                        | 1000                                                                                                                                                                                                 | # of Lots:<br>Road Frontage:                                            |                                                            |                                                                                                                                                           |                                           | old Sep:<br>o Road:                                                           |                                                                                            | Lots SId Pkg<br>Road Asmt:                                   |                                                                 |
|                                                                                        |                                                                                                                                                                                                      | Land SqFt:<br>Lot Dimen:<br>HOA:                                        | 87,556 /<br>Mandator                                       | у                                                                                                                                                         | Acres<br>HOA [                            |                                                                               | 2.010<br>\$295 / Annual                                                                    | \$/Lot SqFt:<br>Subdivided:<br>Will Subdiv:<br>Senior Com    | No<br>No                                                        |
| <b>A</b>                                                                               | Crop Retire Prog:<br>Land Leased: <b>No</b><br>AG Exemption: <b>No</b>                                                                                                                               |                                                                         |                                                            | # Lakes:<br># Ponds:<br># Stock Tanks:<br># Wells:<br># Wtr Meters:                                                                                       |                                           | Pasture Acres:<br>Cultivated Acres:<br>Bottom Land Acres:<br>Irrigated Acres: |                                                                                            |                                                              |                                                                 |
| School Dist:<br>Elementary School:                                                     | Bluff Dale ISD<br>Bluff Dale                                                                                                                                                                         | Middle School:                                                          | Bluff                                                      | Dale                                                                                                                                                      |                                           | High S                                                                        | School: Bluff D                                                                            | Dale                                                         |                                                                 |
| Lot Description:<br>Lot Size/Acreage:<br>Present Use:<br>Proposed Use:<br>Zoning Info: | Acreage, Heavily Treed, Subdivision<br>1 Acre to 2.99 Acres<br>Residential Single<br>Residential Single<br>Residential                                                                               |                                                                         |                                                            | Restrictions:<br>Easements:<br>Documents:<br>Type of Fence<br>Exterior Build                                                                              | lings:                                    | Deed, No Mobile Home<br>Utilities<br>Aerial Photo, Plat Approved<br>None      |                                                                                            |                                                              |                                                                 |
| Development:<br>Street/Utilities:<br>Other Utilities:                                  | Plat Approved, Streets Inst<br>All Weather Road, Asphalt,<br>Co-op Electric, Rural Water                                                                                                             | Barn Informa<br>Common Fea<br>HOA Include                               | tures:                                                     | Boat Ramp, Campground, Club House, Community Dock,<br>Community Pool, Park, Playground, RV Parking<br>Full Use of Facilities, Maintenance of Common Areas |                                           |                                                                               |                                                                                            |                                                              |                                                                 |
| Topography:<br>Road Frontage Desc:<br>Crops/Grasses:<br>Soil:                          | Required<br>Varied<br>Asphalt<br>Hardwood Timber, Native, S<br>Unknown                                                                                                                               | Miscellaneou<br>Special Note<br>Proposed Fin<br>Possession:             | s:<br>5:                                                   | Deed Restrictions                                                                                                                                         |                                           |                                                                               |                                                                                            |                                                              |                                                                 |
| Property Description:<br>Public Driving                                                | Panoramic view off the bac<br>ground is seasoned with ha<br>wonderful hill country view<br>Lakes Ranch is the place to<br>the quiet that this developr<br>this property!<br>From US377 to FM2481, to | rd and softwoo<br>. A walk throug<br>be with amenit<br>nent offers. Abo | d trees, yo<br>h will give<br>ties that inc<br>out 45 minu | u'll also find a<br>you a true pic<br>clude two lake<br>ites from FTW                                                                                     | flat spo<br>ture of<br>s, clubh<br>and mi | ot in the m<br>what this t<br>ouse, park<br>nutes to G                        | iddle of this proper<br>this property offers<br>c, RV parking & stor<br>len Rose, Granbury | ty that show<br>vs a drive by<br>rage with mu<br>and Stepher | s off the<br>/. Mountain<br>Ich more. Enjoy<br>Iville. Come see |
| Directions:                                                                            | Houston Way, Continue on                                                                                                                                                                             |                                                                         |                                                            |                                                                                                                                                           |                                           |                                                                               |                                                                                            |                                                              |                                                                 |