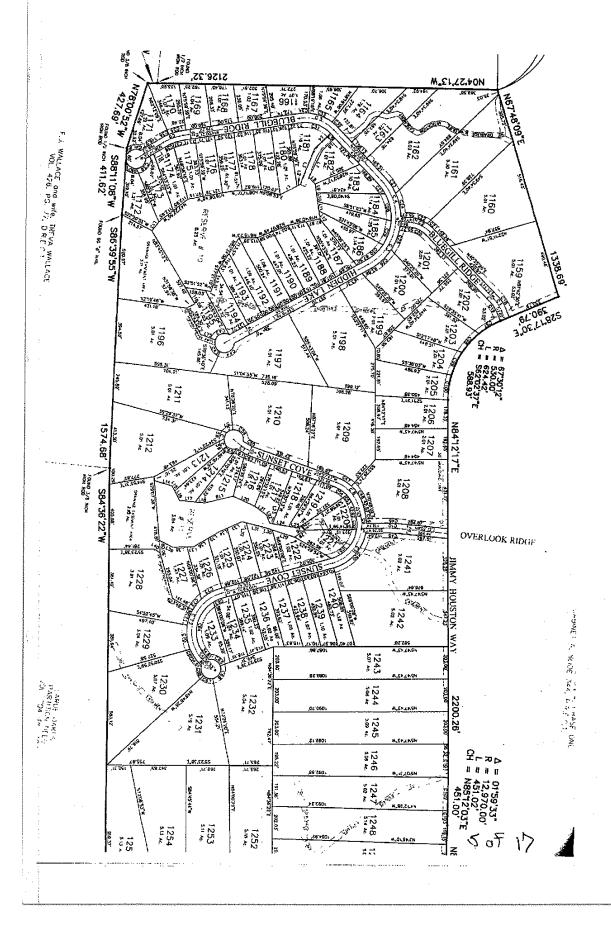

## 00 Jimmy Houston Way, Bluff Dale, Texas 76433

Parcel Map

Information Deemed Reliable, but not Guaranteed. Copyright: 2021 NTREIS.

## **Cross Property Customer Full View**

| MLS#: <b>14484230</b>                                                                  | Active                                                                                                                                                                                               | 00 Jimmy Houston WAY                                                    |                                                            |                                                                                                                                                           | Bluff Dale                                |                                                                               | 76433                                                                                      | LP:                                                          | \$28,500                                                        |
|----------------------------------------------------------------------------------------|------------------------------------------------------------------------------------------------------------------------------------------------------------------------------------------------------|-------------------------------------------------------------------------|------------------------------------------------------------|-----------------------------------------------------------------------------------------------------------------------------------------------------------|-------------------------------------------|-------------------------------------------------------------------------------|--------------------------------------------------------------------------------------------|--------------------------------------------------------------|-----------------------------------------------------------------|
|                                                                                        |                                                                                                                                                                                                      | Category:<br>Area:<br>Subdv:                                            | Lots & Ac<br>78/4<br>Mountain                              | -                                                                                                                                                         | Туре:                                     |                                                                               | LND-Residential                                                                            | Orig LP:<br>\$ / Acre:                                       | \$28,500<br>\$14,179.10                                         |
|                                                                                        |                                                                                                                                                                                                      | County:<br>Parcel ID:<br>Lot: <b>1203</b><br>Multi Prcl:                | Erath<br>R000071:<br>Block:<br>No                          | 189                                                                                                                                                       | Plan E<br>Legal:                          | Name:<br>Ovlpmnt:<br>Ost: <b>No</b>                                           | ACRES: 2.010 S67<br>U                                                                      |                                                              | IN LAKES SECTI                                                  |
|                                                                                        | 1000                                                                                                                                                                                                 | # of Lots:<br>Road Frontage:                                            |                                                            |                                                                                                                                                           |                                           | old Sep:<br>o Road:                                                           |                                                                                            | Lots SId Pkg<br>Road Asmt:                                   |                                                                 |
|                                                                                        |                                                                                                                                                                                                      | Land SqFt:<br>Lot Dimen:<br>HOA:                                        | 87,556 /<br>Mandator                                       | у                                                                                                                                                         | Acres<br>HOA [                            |                                                                               | 2.010<br>\$295 / Annual                                                                    | \$/Lot SqFt:<br>Subdivided:<br>Will Subdiv:<br>Senior Com    | No<br>No                                                        |
| <b>A</b>                                                                               | Crop Retire Prog:<br>Land Leased: <b>No</b><br>AG Exemption: <b>No</b>                                                                                                                               |                                                                         |                                                            | # Lakes:<br># Ponds:<br># Stock Tanks:<br># Wells:<br># Wtr Meters:                                                                                       |                                           | Pasture Acres:<br>Cultivated Acres:<br>Bottom Land Acres:<br>Irrigated Acres: |                                                                                            |                                                              |                                                                 |
| School Dist:<br>Elementary School:                                                     | Bluff Dale ISD<br>Bluff Dale                                                                                                                                                                         | Middle School:                                                          | Bluff                                                      | Dale                                                                                                                                                      |                                           | High S                                                                        | School: Bluff D                                                                            | Dale                                                         |                                                                 |
| Lot Description:<br>Lot Size/Acreage:<br>Present Use:<br>Proposed Use:<br>Zoning Info: | Acreage, Heavily Treed, Subdivision<br>1 Acre to 2.99 Acres<br>Residential Single<br>Residential Single<br>Residential                                                                               |                                                                         |                                                            | Restrictions:<br>Easements:<br>Documents:<br>Type of Fence<br>Exterior Build                                                                              | lings:                                    | Deed, No Mobile Home<br>Utilities<br>Aerial Photo, Plat Approved<br>None      |                                                                                            |                                                              |                                                                 |
| Development:<br>Street/Utilities:<br>Other Utilities:                                  | Plat Approved, Streets Inst<br>All Weather Road, Asphalt,<br>Co-op Electric, Rural Water                                                                                                             | Barn Informa<br>Common Fea<br>HOA Include                               | tures:                                                     | Boat Ramp, Campground, Club House, Community Dock,<br>Community Pool, Park, Playground, RV Parking<br>Full Use of Facilities, Maintenance of Common Areas |                                           |                                                                               |                                                                                            |                                                              |                                                                 |
| Topography:<br>Road Frontage Desc:<br>Crops/Grasses:<br>Soil:                          | Required<br>Varied<br>Asphalt<br>Hardwood Timber, Native, S<br>Unknown                                                                                                                               | Miscellaneou<br>Special Note<br>Proposed Fin<br>Possession:             | s:<br>5:                                                   | Deed Restrictions                                                                                                                                         |                                           |                                                                               |                                                                                            |                                                              |                                                                 |
| Property Description:<br>Public Driving                                                | Panoramic view off the bac<br>ground is seasoned with ha<br>wonderful hill country view<br>Lakes Ranch is the place to<br>the quiet that this developr<br>this property!<br>From US377 to FM2481, to | rd and softwoo<br>. A walk throug<br>be with amenit<br>nent offers. Abo | d trees, yo<br>h will give<br>ties that inc<br>out 45 minu | u'll also find a<br>you a true pic<br>clude two lake<br>ites from FTW                                                                                     | flat spo<br>ture of<br>s, clubh<br>and mi | ot in the m<br>what this t<br>ouse, park<br>nutes to G                        | iddle of this proper<br>this property offers<br>c, RV parking & stor<br>len Rose, Granbury | ty that show<br>vs a drive by<br>rage with mu<br>and Stepher | s off the<br>/. Mountain<br>Ich more. Enjoy<br>Iville. Come see |
| Directions:                                                                            | Houston Way, Continue on                                                                                                                                                                             |                                                                         |                                                            |                                                                                                                                                           |                                           |                                                                               |                                                                                            |                                                              |                                                                 |