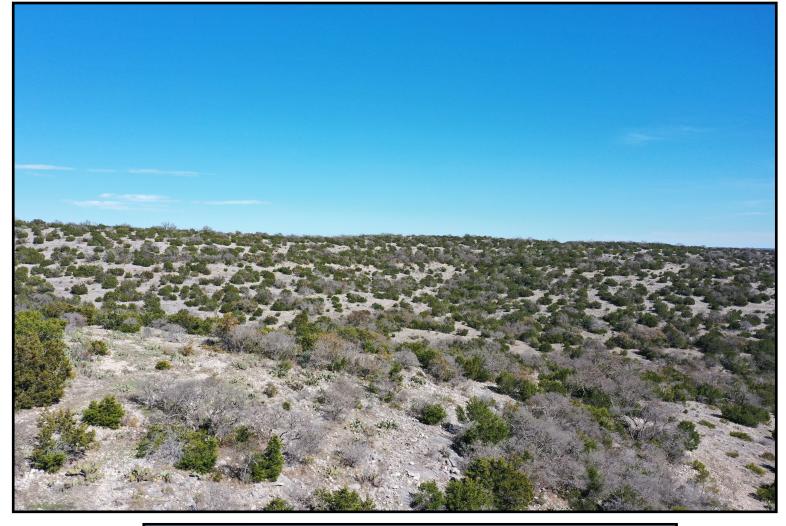

#### 23 Acres Axis Draw 52

Located less than 15 minutes southwest of Rocksprings in Edwards County Good easy access just over a mile off Hwy 377S Views, views and more views Rolling to moderately steep type terrain Large valley bottom with lots of live oak and shin oak Good area for wildlife to include axis, whitetail, aoudad, turkey, and hogs Several nice areas for future campsites Ag exempt taxes \$75,000 Listing #83