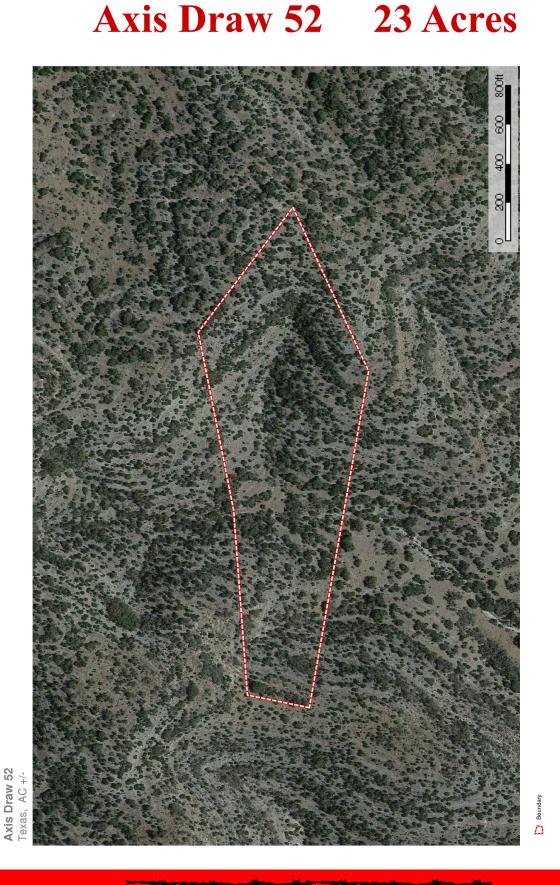

# Axis Draw 52 23 Acres

#### 23 Acres Axis Draw 52

Located less than 15 minutes southwest of Rocksprings in Edwards County Good easy access just over a mile off Hwy 377S Views, views and more views Rolling to moderately steep type terrain Large valley bottom with lots of live oak and shin oak Good area for wildlife to include axis, whitetail, aoudad, turkey, and hogs Several nice areas for future campsites Ag exempt taxes \$75,000 Listing #83