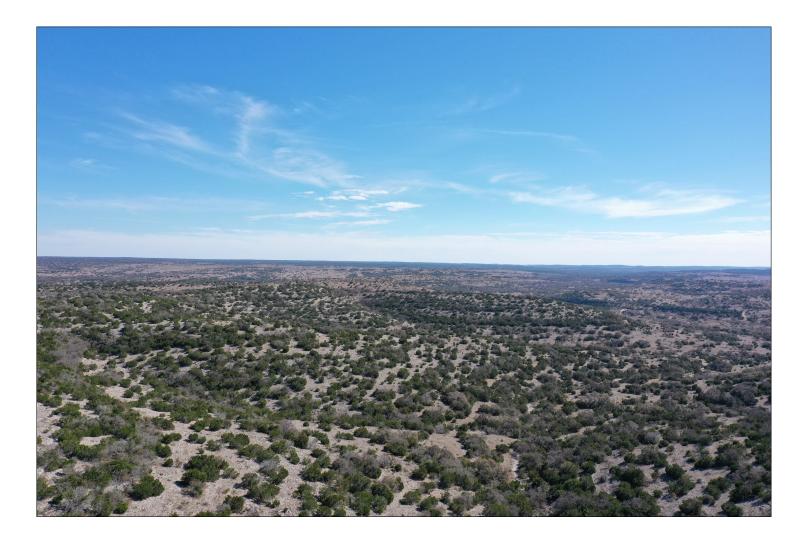

#### 23 Acres Axis Draw 52

Located less than 15 minutes southwest of Rocksprings in Edwards County Good easy access just over a mile off Hwy 377S Views, views and more views Rolling to moderately steep type terrain Large valley bottom with lots of live oak and shin oak Good area for wildlife to include axis, whitetail, aoudad, turkey, and hogs Several nice areas for future campsites Ag exempt taxes \$75,000 Listing #83