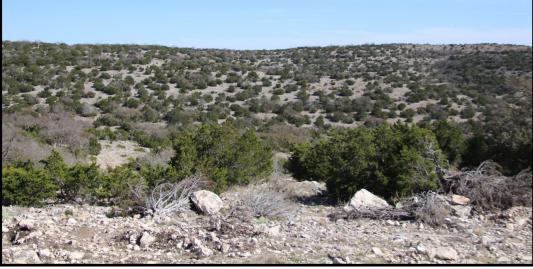

#### 23 Acres Axis Draw 52

Located less than 15 minutes southwest of Rocksprings in Edwards County Good easy access just over a mile off Hwy 377S Views, views and more views Rolling to moderately steep type terrain Large valley bottom with lots of live oak and shin oak Good area for wildlife to include axis, whitetail, aoudad, turkey, and hogs Several nice areas for future campsites Ag exempt taxes \$75,000 Listing #83