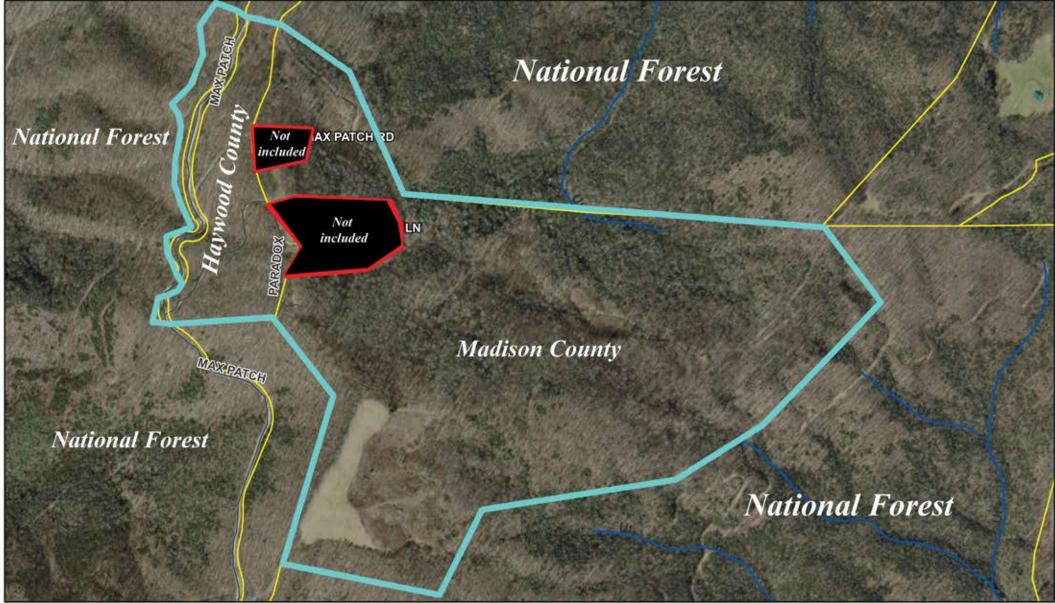

## Land Property Photo Gallery

395 Paradox Lane, Hot Springs NC 28743

List Price: \$1,499,000

395 Paradox Ln

3/19/2021, 11:09:35 AM

2019 Madison County Tax Parcels — Roads

Streams

## 395 Paradox Ln

2019 Madison County Tax Parcels \_\_\_\_\_ Streams

Addresses

20ft Contours

Roads

Haywood County

March 19, 2021

Madison