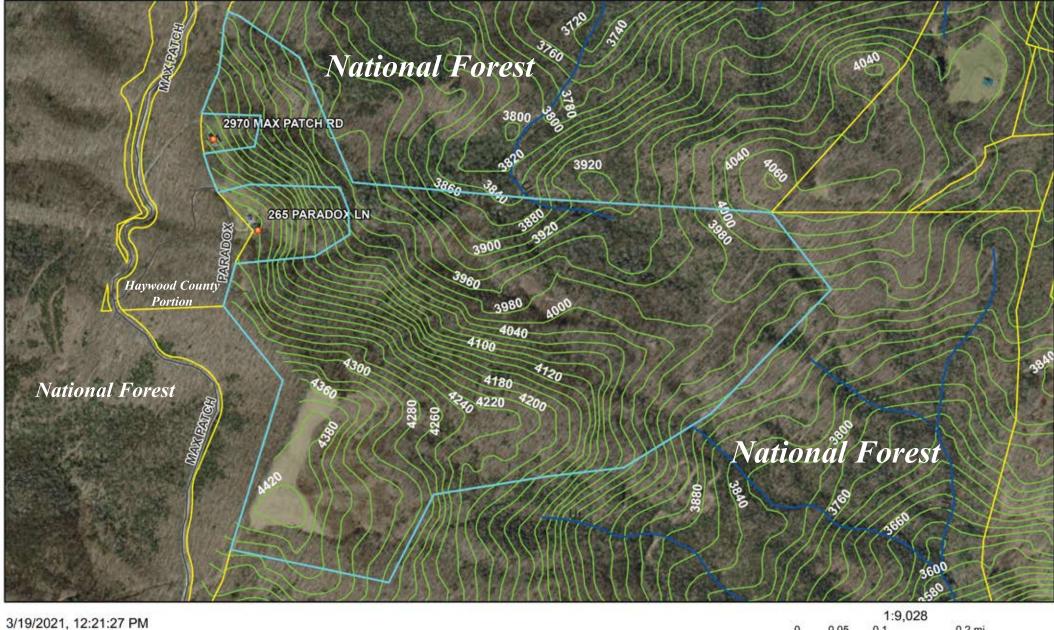

## 395 Paradox Ln

2019 Madison County Tax Parcels \_\_\_\_\_ Streams

Addresses

20ft Contours

Roads

Haywood County

March 19, 2021

Madison