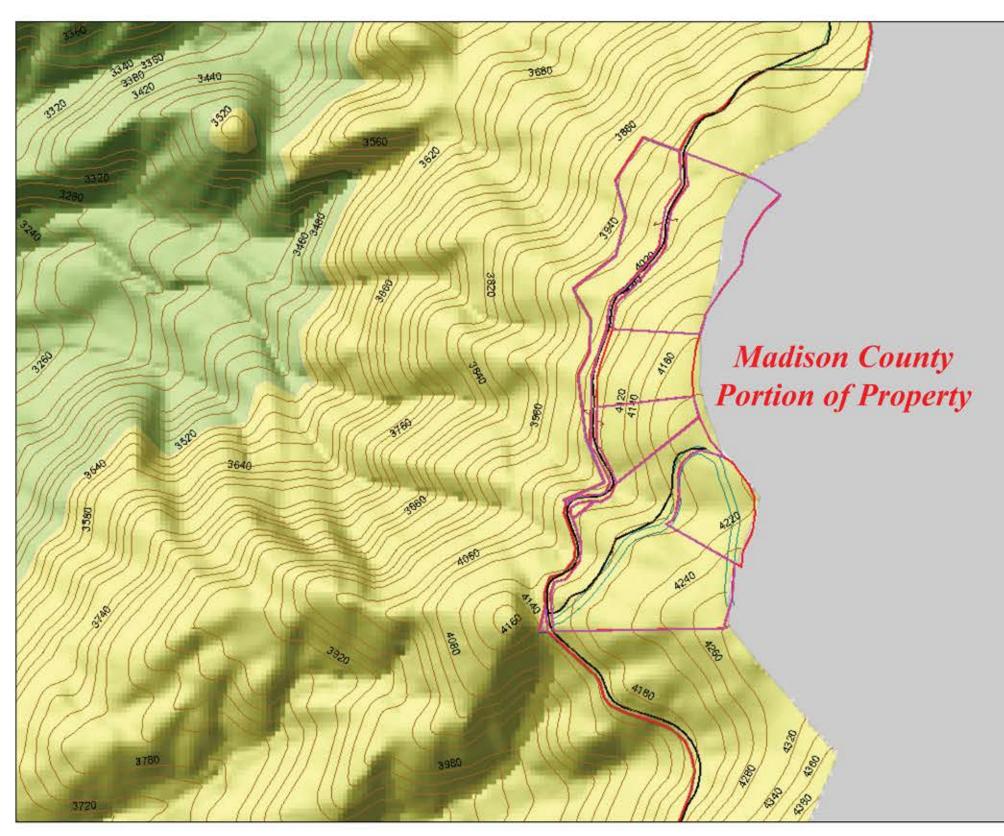

## 395 Paradox Ln

2019 Madison County Tax Parcels \_\_\_\_\_ Streams

Addresses

20ft Contours

Roads

Haywood County

March 19, 2021

Madison