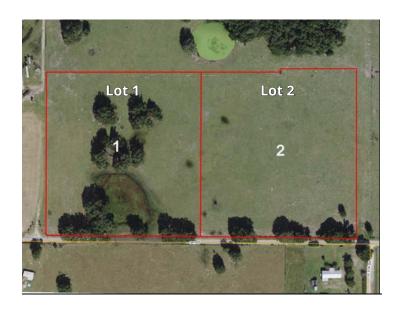

# SPECIFICATIONS & FEATURES

**Acreage:** 20 ± AC total or as individual 10 ± AC tracts **Sale Price:** 

\$255,000 for all 20 ± AC

\$150,000 per 10 ± AC tract

### **Parcel IDs:**

- Lot 1 T08C001 & T08C002
- Lot 2 T08C003 & T08C004

**GPS Location:** 28.58466, -82.02589

20 ± AC • Offered as 20 AC, or as individual 10 AC tracts
5 minute drive to the city limits of Webster

Perfect small Ranch or Recreational set up for a future home site