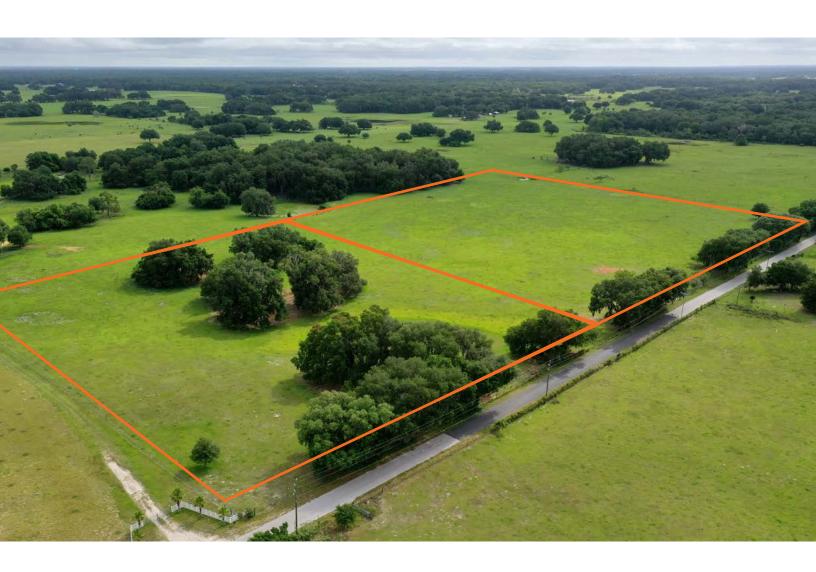

# SUMTER COUNTY RANCHETTES

WEBSTER, FL | SUMTER COUNTY

20 ACRES OR INDIVIDUAL 10 ACRE TRACTS

## **Uplands/Wetlands:**

Uplands: 19 ± ACWetlands: 1 ± AC

**Grass Types:** Native Pasture

Zoning/FLU: AGR

Current Use: Cattle Ranch

Sumter County Ranchettes are a great example of country living at its finest. Native pasture coupled with scattered oak trees make for a perfect small Ranch/Rec set up for a future home site and small agriculture operation. This property is uniquely offered as 20 acres, or as individual 10 acre tracts. The property is located approximately one mile north of highway 50 and 1.5 miles east of highway 471 - a short 5 minute drive to the city limits of Webster. This region of Florida is well known for its peaceful rural living, all the while being under an hour away from some of Florida's most prominent cities and attractions - such as Tampa, Orlando, and Walt Disney World. Reach out to Listing Agent Keat Waldron for more details!

20 ± AC • Offered as 20 AC, or as individual 10 AC tracts
5 minute drive to the city limits of Webster

Perfect small Ranch or Recreational set up for a future home site