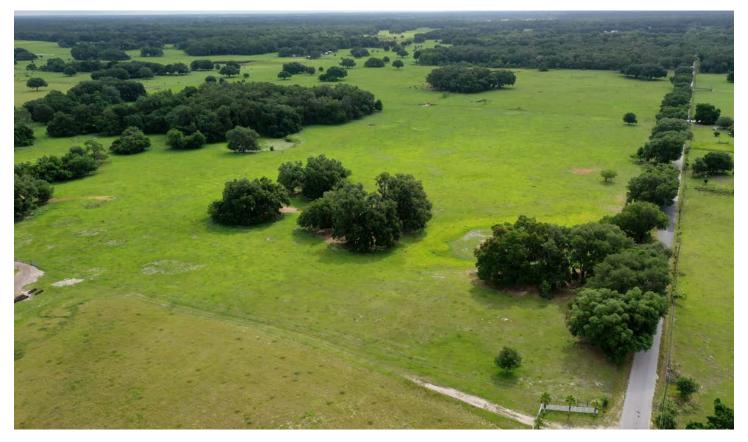

## **Uplands/Wetlands:**

Uplands: 19 ± ACWetlands: 1 ± AC

**Grass Types:** Native Pasture

Zoning/FLU: AGR

Current Use: Cattle Ranch

Sumter County Ranchettes are a great example of country living at its finest. Native pasture coupled with scattered oak trees make for a perfect small Ranch/Rec set up for a future home site and small agriculture operation. This property is uniquely offered as 20 acres, or as individual 10 acre tracts. The property is located approximately one mile north of highway 50 and 1.5 miles east of highway 471 - a short 5 minute drive to the city limits of Webster. This region of Florida is well known for its peaceful rural living, all the while being under an hour away from some of Florida's most prominent cities and attractions - such as Tampa, Orlando, and Walt Disney World. Reach out to Listing Agent Keat Waldron for more details!

20 ± AC • Offered as 20 AC, or as individual 10 AC tracts
5 minute drive to the city limits of Webster

Perfect small Ranch or Recreational set up for a future home site