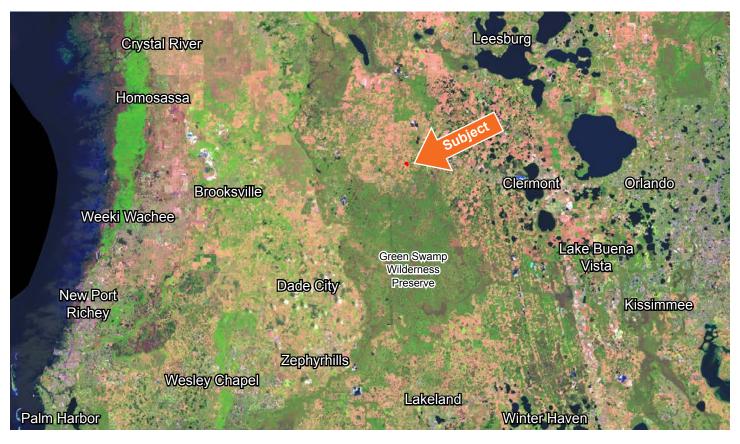

## **Uplands/Wetlands:**

Uplands: 19 ± ACWetlands: 1 ± AC

**Grass Types:** Native Pasture

Zoning/FLU: AGR

Current Use: Cattle Ranch

Sumter County Ranchettes are a great example of country living at its finest. Native pasture coupled with scattered oak trees make for a perfect small Ranch/Rec set up for a future home site and small agriculture operation. This property is uniquely offered as 20 acres, or as individual 10 acre tracts. The property is located approximately one mile north of highway 50 and 1.5 miles east of highway 471 - a short 5 minute drive to the city limits of Webster. This region of Florida is well known for its peaceful rural living, all the while being under an hour away from some of Florida's most prominent cities and attractions - such as Tampa, Orlando, and Walt Disney World. Reach out to Listing Agent Keat Waldron for more details!

2020 Taxes: \$32.93 (These are the taxes for the

entire 20 acres)

Fencing: Partially Perimeter Fenced

**General Points of Interest:** 1 hour from Tampa and Orlando, 40 minutes South of the Villages, and only 50 minutes from Lakeland.