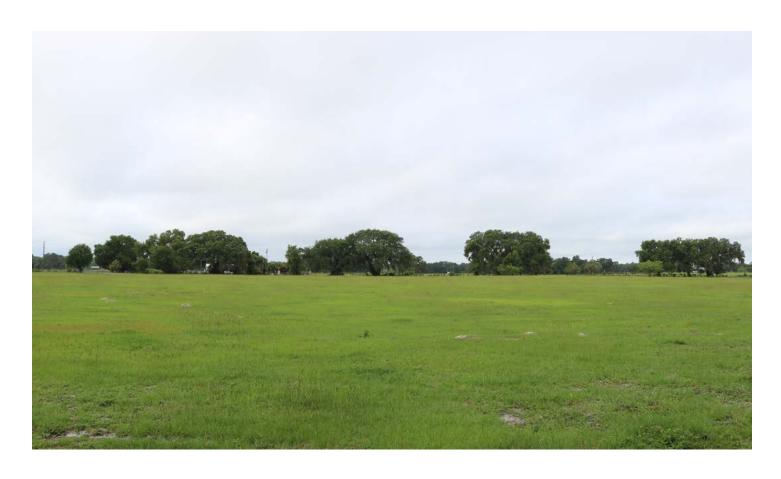

## **Uplands/Wetlands:**

Uplands: 19 ± ACWetlands: 1 ± AC

**Grass Types:** Native Pasture

Zoning/FLU: AGR

Current Use: Cattle Ranch

Sumter County Ranchettes are a great example of country living at its finest. Native pasture coupled with scattered oak trees make for a perfect small Ranch/Rec set up for a future home site and small agriculture operation. This property is uniquely offered as 20 acres, or as individual 10 acre tracts. The property is located approximately one mile north of highway 50 and 1.5 miles east of highway 471 - a short 5 minute drive to the city limits of Webster. This region of Florida is well known for its peaceful rural living, all the while being under an hour away from some of Florida's most prominent cities and attractions - such as Tampa, Orlando, and Walt Disney World. Reach out to Listing Agent Keat Waldron for more details!

20 ± AC • Offered as 20 AC, or as individual 10 AC tracts
5 minute drive to the city limits of Webster

Perfect small Ranch or Recreational set up for a future home site