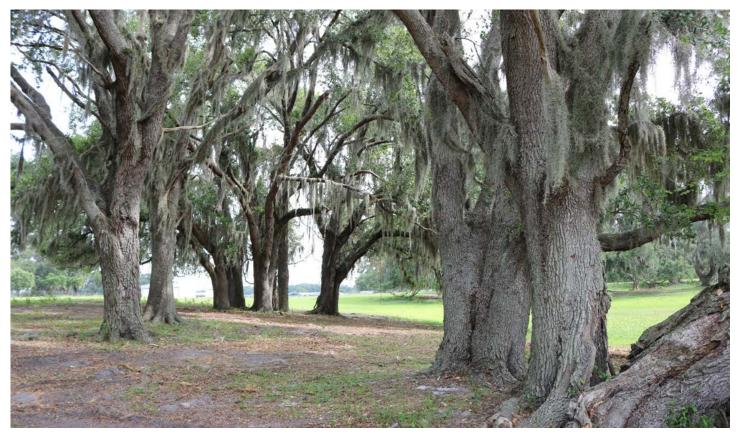

## **Uplands/Wetlands:**

Uplands: 19 ± ACWetlands: 1 ± AC

**Grass Types:** Native Pasture

Zoning/FLU: AGR

Current Use: Cattle Ranch

Sumter County Ranchettes are a great example of country living at its finest. Native pasture coupled with scattered oak trees make for a perfect small Ranch/Rec set up for a future home site and small agriculture operation. This property is uniquely offered as 20 acres, or as individual 10 acre tracts. The property is located approximately one mile north of highway 50 and 1.5 miles east of highway 471 - a short 5 minute drive to the city limits of Webster. This region of Florida is well known for its peaceful rural living, all the while being under an hour away from some of Florida's most prominent cities and attractions - such as Tampa, Orlando, and Walt Disney World. Reach out to Listing Agent Keat Waldron for more details!