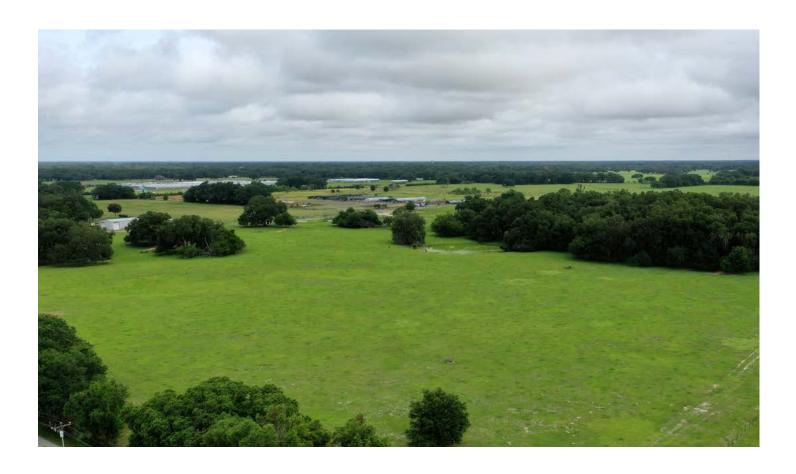

## **Uplands/Wetlands:**

Uplands: 19 ± ACWetlands: 1 ± AC

**Grass Types:** Native Pasture

Zoning/FLU: AGR

Current Use: Cattle Ranch

Sumter County Ranchettes are a great example of country living at its finest. Native pasture coupled with scattered oak trees make for a perfect small Ranch/Rec set up for a future home site and small agriculture operation. This property is uniquely offered as 20 acres, or as individual 10 acre tracts. The property is located approximately one mile north of highway 50 and 1.5 miles east of highway 471 - a short 5 minute drive to the city limits of Webster. This region of Florida is well known for its peaceful rural living, all the while being under an hour away from some of Florida's most prominent cities and attractions - such as Tampa, Orlando, and Walt Disney World. Reach out to Listing Agent Keat Waldron for more details!

20 ± AC • Offered as 20 AC, or as individual 10 AC tracts
5 minute drive to the city limits of Webster

Perfect small Ranch or Recreational set up for a future home site