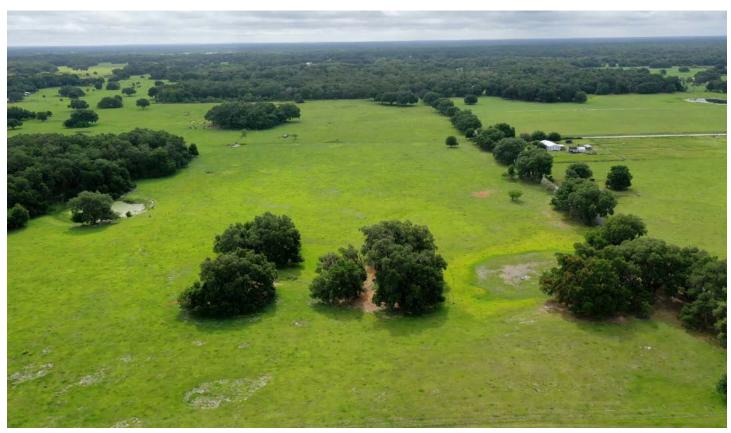

## **Uplands/Wetlands:**

Uplands: 19 ± ACWetlands: 1 ± AC

**Grass Types:** Native Pasture

Zoning/FLU: AGR

Current Use: Cattle Ranch

Sumter County Ranchettes are a great example of country living at its finest. Native pasture coupled with scattered oak trees make for a perfect small Ranch/Rec set up for a future home site and small agriculture operation. This property is uniquely offered as 20 acres, or as individual 10 acre tracts. The property is located approximately one mile north of highway 50 and 1.5 miles east of highway 471 - a short 5 minute drive to the city limits of Webster. This region of Florida is well known for its peaceful rural living, all the while being under an hour away from some of Florida's most prominent cities and attractions - such as Tampa, Orlando, and Walt Disney World. Reach out to Listing Agent Keat Waldron for more details!

20 ± AC • Offered as 20 AC, or as individual 10 AC tracts
5 minute drive to the city limits of Webster

Perfect small Ranch or Recreational set up for a future home site