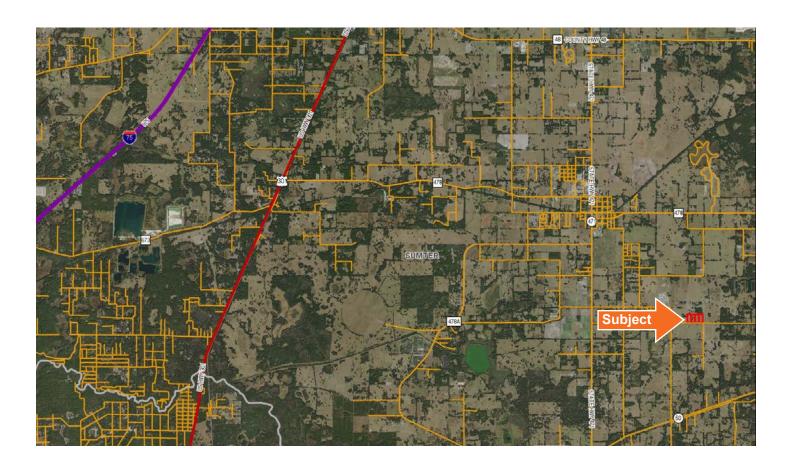

#### Price per Acre:

\$12,750 for the 20 ± AC

\$15,000 for the 10 ± AC

Site Address: County Road 707, Webster, FL 33597

**County:** Sumter **Road Frontage:** 

1,280 ± FT of paved road frontage on County Road
 707 for all 20 acres

• 640 ± FT of frontage for each individual 10 acre

**Predominant Soil Types:** Sparr Fine Sand, Tavares Fine Sand, Seffner Fine Sand, Adamsville Fine Sand

### **Parcel IDs:**

- Lot 1 T08C001 & T08C002
- Lot 2 T08C003 & T08C004

**GPS Location:** 28.58466, -82.02589

# **Driving Directions:**

- Take US Highway 98 North from Lakeland
- Turn right onto State Road 471
- 21 miles turn right onto State Road 50
- Go 1.3 miles turn left onto County Road 721
- In 1.6 miles turn right onto County Road 707
- In 0.5 the property will be on your left.