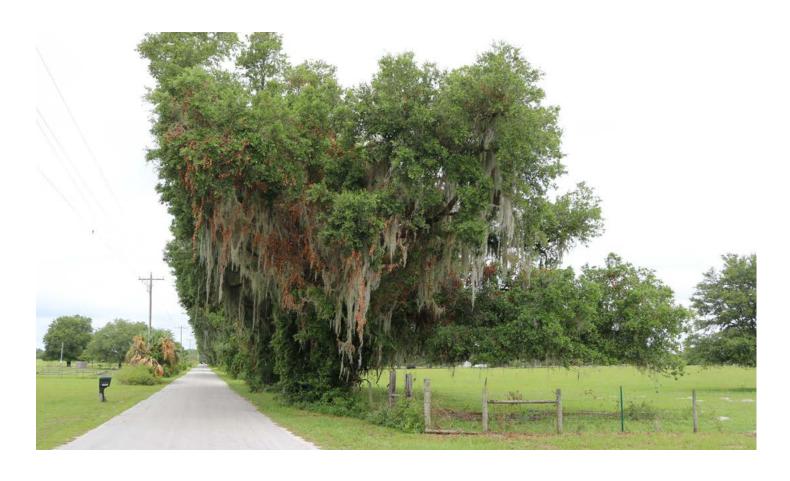

#### Price per Acre:

\$12,750 for the 20 ± AC

\$15,000 for the 10 ± AC

Site Address: County Road 707, Webster, FL 33597

**County:** Sumter **Road Frontage:** 

1,280 ± FT of paved road frontage on County Road
 707 for all 20 acres

• 640 ± FT of frontage for each individual 10 acre

**Predominant Soil Types:** Sparr Fine Sand, Tavares Fine Sand, Seffner Fine Sand, Adamsville Fine Sand