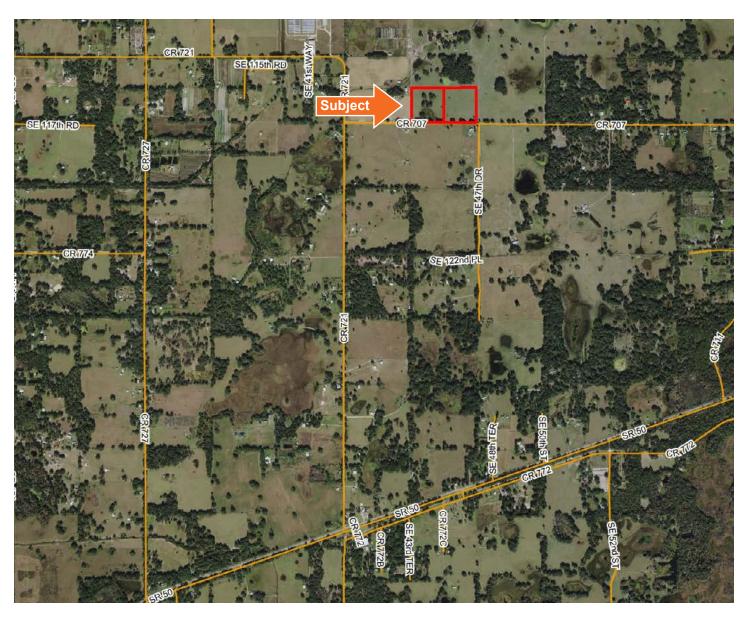

# LOCATION & DRIVING DIRECTIONS

# **Driving Directions:**

- Take US Highway 98 North from Lakeland
- Turn right onto State Road 471
- 21 miles turn right onto State Road 50
- Go 1.3 miles turn left onto County Road 721
- In 1.6 miles turn right onto County Road 707
- In 0.5 the property will be on your left.