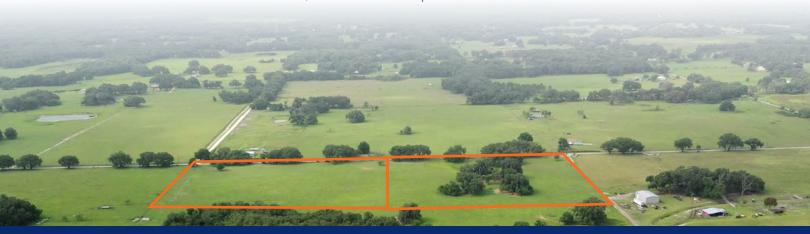

# SUMTER COUNTY RANCHETTES

WEBSTER, FL | SUMTER COUNTY

20 ACRES OR INDIVIDUAL 10 ACRE TRACTS

## **Uplands/Wetlands:**

Uplands: 19 ± ACWetlands: 1 ± AC

**Grass Types:** Native Pasture

Zoning/FLU: AGR

Current Use: Cattle Ranch

Sumter County Ranchettes are a great example of country living at its finest. Native pasture coupled with scattered oak trees make for a perfect small Ranch/Rec set up for a future home site and small agriculture operation. This property is uniquely offered as 20 acres, or as individual 10 acre tracts. The property is located approximately one mile north of highway 50 and 1.5 miles east of highway 471 - a short 5 minute drive to the city limits of Webster. This region of Florida is well known for its peaceful rural living, all the while being under an hour away from some of Florida's most prominent cities and attractions - such as Tampa, Orlando, and Walt Disney World. Reach out to Listing Agent Keat Waldron for more details!

20 ± AC • Offered as 20 AC, or as individual 10 AC tracts
5 minute drive to the city limits of Webster

Perfect small Ranch or Recreational set up for a future home site