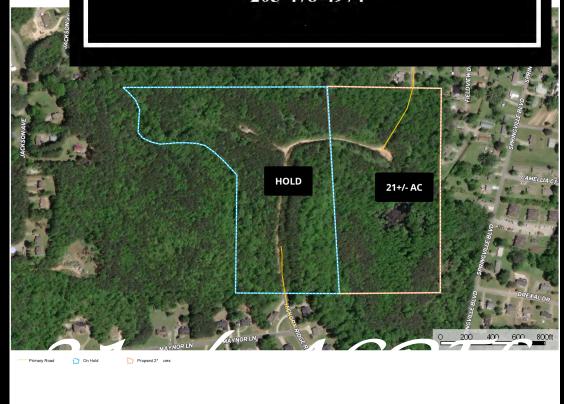

## AlabamaLandAgent.com

**Land** • Farms • Lake Property

Chad Camp 205-478-4974

Oneonta, AL - GPS 33.93589, -86.47283

Chad Camp (205) 478-4974

Want to live in Oneonta? Looking for Privacy. Proposed 21+/- Acres off 2nd St. South and Minutes from Downtown and Hwy 231. Plenty of Room to build the House and Workshop. Property is Wooded and Homesite mostly cleared already. Some restrictions will apply. Subject to Plat Approval of Division of land.

Directions: From I-59 to Oneonta on hwy 231. Left on Hudson. Left on Springville Blvd. Right on Layman Ave. Left on 2nd St. S. Property at the end of the street.

AlabamaLandAgent.com
Land • Farms • Lake Property