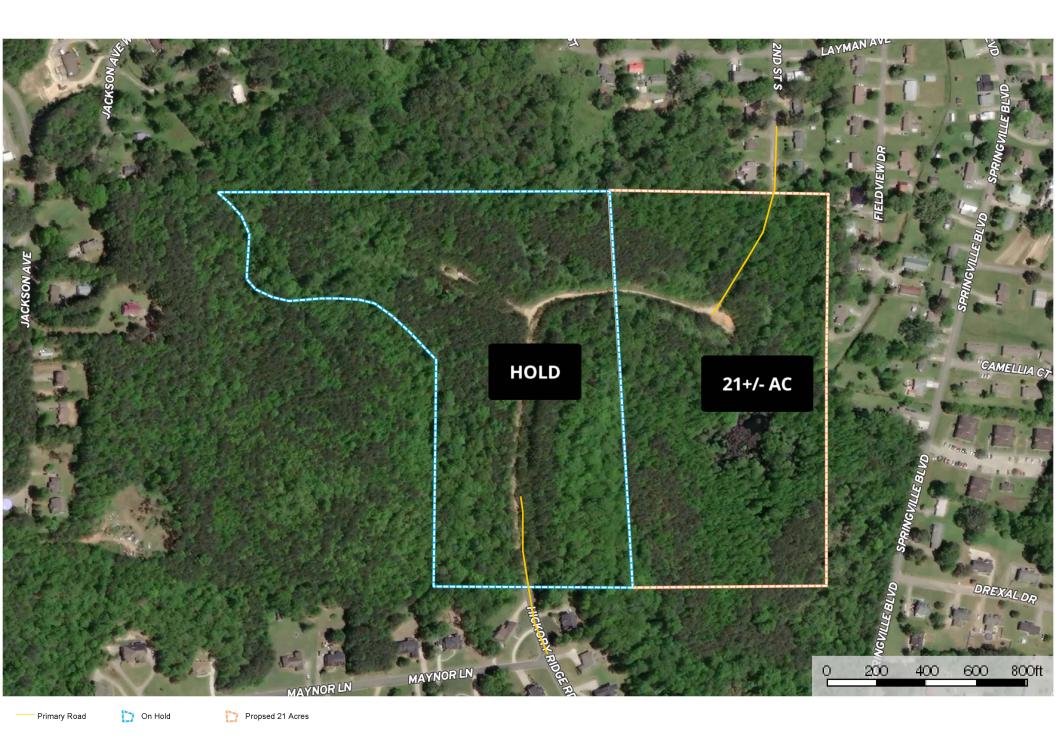

## AlabamaLandAgent.com

**Land** • Farms • Lake Property

Chad Camp 205-478-4974

Oneonta, AL - GPS 33.93589, -86.47283

Chad Camp (205) 478-4974

Want to live in Oneonta? Looking for Privacy. Proposed 21+/- Acres off 2nd St. South and Minutes from Downtown and Hwy 231. Plenty of Room to build the House and Workshop. Property is Wooded and Homesite mostly cleared already. Some restrictions will apply. Subject to Plat Approval of Division of land.

Directions: From I-59 to Oneonta on hwy 231. Left on Hudson. Left on Springville Blvd. Right on Layman Ave. Left on 2nd St. S. Property at the end of the street.

AlabamaLandAgent.com
Land • Farms • Lake Property