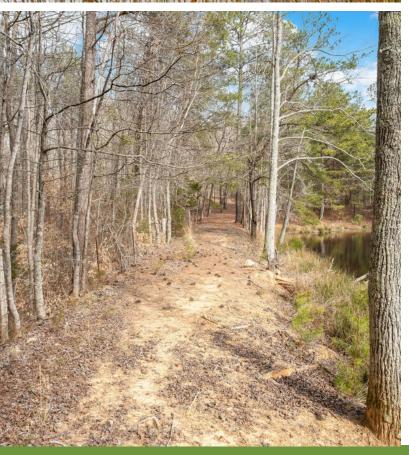

#### **Property Overview**

Come build your dream estate on Metric Road. This unparalleled property boasts a +/- 3 Acre pond, as well as over 1300 feet of Road frontage. What is truly rare about a property like this is the proximity to nearby cities. This Metric Road Homestead with a Pond is about 25 minutes from downtown Greenville, 20 minutes from the popular Five-Forks area, and only 10-15 minutes from Simpsonville. It's also just a short +/- 2 mile drive to I-385. This property has pastureland and mature hardwoods making an ideal setting for hunters and those who simply love the outdoors. Schedule a showing to see what life on Metric Road is all about.