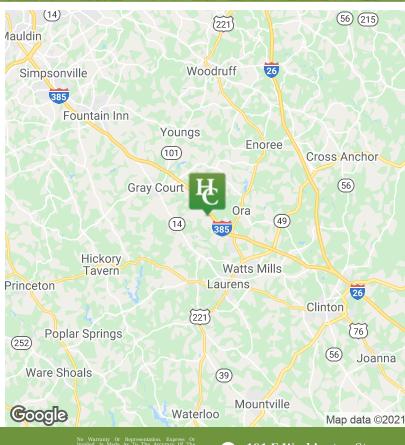

#### Location Overview

Take I-385 South to merge onto Highway 14 via Exit 19 to Gray Court Laurens turn left on Metric Road, the site in less than a mile down on the left.

+/- 5 Mins to off the Gray Court Exit +/- 1 Mile to Highway 101 +/- 1 Mile to Interstate 385 Access