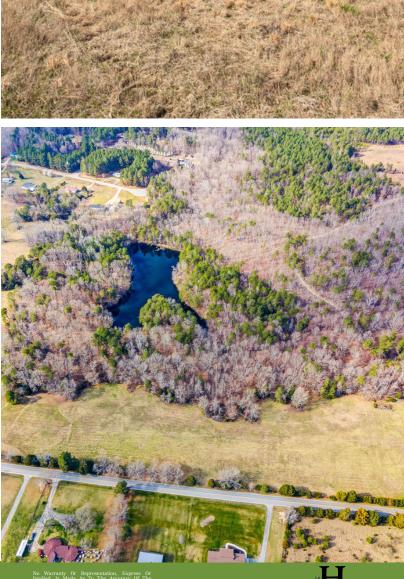

# +/- 47 Acres | Metric Road Homestead with a Pond

# Land | +/- 47 Acres

- Laurens County TM# 291-00-00-002
- Picture-perfect homesite possibility
- Pastureland and mature hardwoods
- Excellent hunting opportunities for Deer, Turkey, & Duck
- Over 1300 Linear Feet of Road Frontage
- Water Feature: +/- 3 Acre Pond
- Zoned for Award Winning Schools
- Unzoned and Unrestricted (Can be Subdivided)

#### **Property Overview**

Come build your dream estate on Metric Road. This unparalleled property boasts a +/- 3 Acre pond, as well as over 1300 feet of Road frontage. What is truly rare about a property like this is the proximity to nearby cities. This Metric Road Homestead with a Pond is about 25 minutes from downtown Greenville, 20 minutes from the popular Five-Forks area, and only 10-15 minutes from Simpsonville. It's also just a short +/- 2 mile drive to I-385. This property has pastureland and mature hardwoods making an ideal setting for hunters and those who simply love the outdoors. Schedule a showing to see what life on Metric Road is all about.