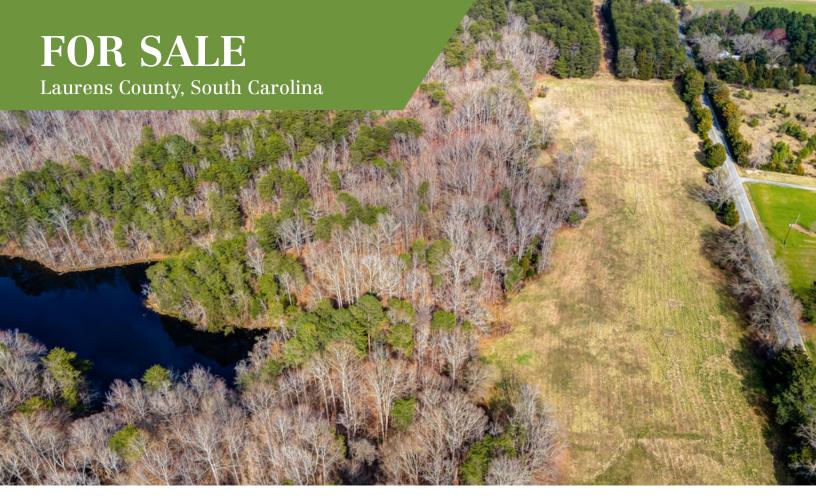

# +/- 47 Acres | Metric Road Homestead with a Pond

#### **Property Overview**

Come build your dream estate on Metric Road. This unparalleled property boasts a +/- 3 Acre pond, as well as over 1300 feet of Road frontage. What is truly rare about a property like this is the proximity to nearby cities. This Metric Road Homestead with a Pond is about 25 minutes from downtown Greenville, 20 minutes from the popular Five-Forks area, and only 10-15 minutes from Simpsonville. It's also just a short +/- 2 mile drive to I-385. This property has pastureland and mature hardwoods making an ideal setting for hunters and those who simply love the outdoors. Schedule a showing to see what life on Metric Road is all about.