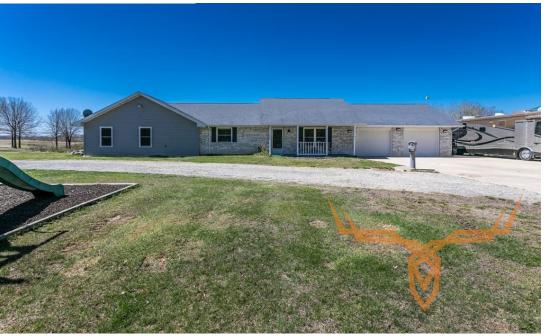

### PROPERTY HIGHLIGHTS:

- 3 bed/2.5 Bath Home
- 40 x 60 Heated Outbuilding
- 2 Stocked Lakes, Bass, Crappie, Bluegill, and Catfish
- Trophy Deer and High Deer Numbers
- Plenty of Turkeys in the area

- 14 Acres of Tillable for Income or Food Plots
- County Rd Access on Two Sides
- Less than 10 minutes to Interstate 57
- 20 minutes to Mt. Vernon; 1.5 Hours to St. Louis

## **PROPERTY DESCRIPTION:**

This truly is a special place!! This home is approximately 2,332 square feet and has 3 bedrooms with 2.5 baths. There is a 4th room used as a den that could easily become a bedroom by adding a closet. The home is wheelchair accessible with all 36" doors and a 48" hallway. The view from the kitchen and master bedroom is unreal overlooking the larger of the 2 stocked lakes on this property. The hunting that comes with this farm is second to none! This area is known for the high deer numbers and trophy potential! Use the approximately 14 acres of tillable ground as food plots or income whichever you prefer! There are plenty of turkeys to chase as well when the springtime gets here! Personally I would set up a blind on the back pond with turkey decoys in the field and fish for Crappie out of the other side! After a successful hunt come back to the 40 x 60 heated outbuilding and take care of your game inside away from the elements! If you are in the market for an amazing place that offers everything a sportsman could want do not pass this up! Just 20 minutes from Mt Vernon and 1.5 hours from St. Louis