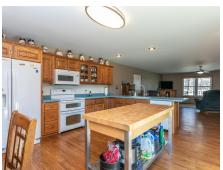

## **PROPERTY DESCRIPTION:**

This truly is a special place!! This home is approximately 2,332 square feet and has 3 bedrooms with 2.5 baths. There is a 4th room used as a den that could easily become a bedroom by adding a closet. The home is wheelchair accessible with all 36" doors and a 48" hallway. The view from the kitchen and master bedroom is unreal overlooking the larger of the 2 stocked lakes on this property. The hunting that comes with this farm is second to none! This area is known for the high deer numbers and trophy potential! Use the approximately 14 acres of tillable ground as food plots or income whichever you prefer! There are plenty of turkeys to chase as well when the springtime gets here! Personally I would set up a blind on the back pond with turkey decoys in the field and fish for Crappie out of the other side! After a successful hunt come back to the 40 x 60 heated outbuilding and take care of your game inside away from the elements! If you are in the market for an amazing place that offers everything a sportsman could want do not pass this up! Just 20 minutes from Mt Vernon and 1.5 hours from St. Louis