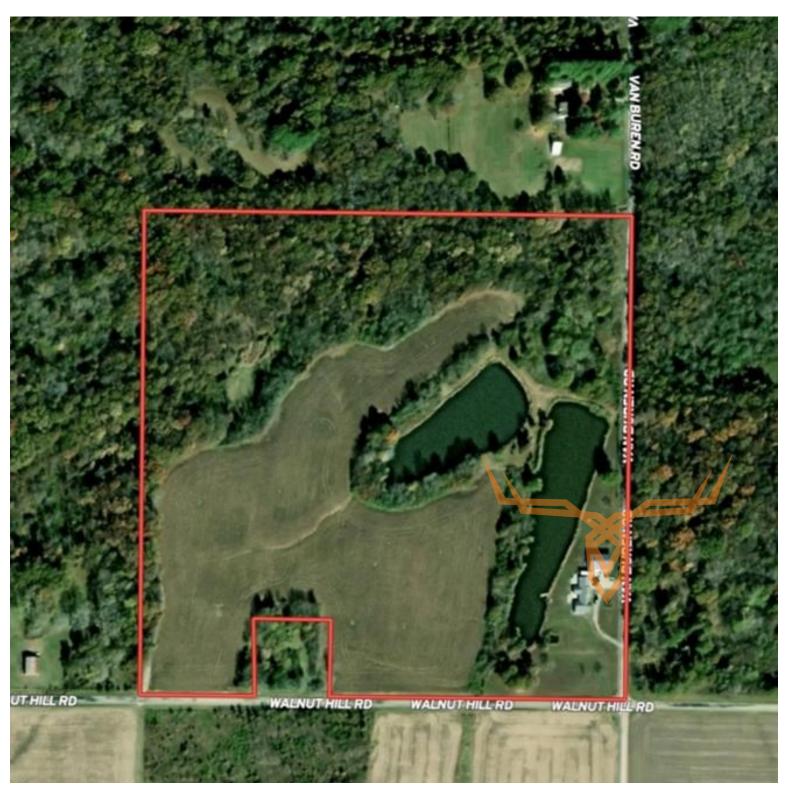

## Beautiful Home on 39+ Acres with 2 Lakes & **Hunting Opportunities for Sale**

www.TrophyPA.com • (855) 573-5263 • leads@trophypa.com

PRICE: \$405,000

**COUNTY:** Marion

**ACRES: 39** 

### PROPERTY HIGHLIGHTS:

- 3 bed/2.5 Bath Home
- 40 x 60 Heated Outbuilding
- 2 Stocked Lakes, Bass, Crappie, Bluegill, and Catfish
- Trophy Deer and High Deer Numbers
- Plenty of Turkeys in the area

- 14 Acres of Tillable for Income or Food Plots
- County Rd Access on Two Sides
- Less than 10 minutes to Interstate 57
- 20 minutes to Mt. Vernon; 1.5 Hours to St. Louis

## **PROPERTY DESCRIPTION:**

This truly is a special place!! This home is approximately 2,332 square feet and has 3 bedrooms with 2.5 baths. There is a 4th room used as a den that could easily become a bedroom by adding a closet. The home is wheelchair accessible with all 36" doors and a 48" hallway. The view from the kitchen and master bedroom is unreal overlooking the larger of the 2 stocked lakes on this property. The hunting that comes with this farm is second to none! This area is known for the high deer numbers and trophy potential! Use the approximately 14 acres of tillable ground as food plots or income whichever you prefer! There are plenty of turkeys to chase as well when the springtime gets here! Personally I would set up a blind on the back pond with turkey decoys in the field and fish for Crappie out of the other side! After a successful hunt come back to the 40 x 60 heated outbuilding and take care of your game inside away from the elements! If you are in the market for an amazing place that offers everything a sportsman could want do not pass this up! Just 20 minutes from Mt Vernon and 1.5 hours from St. Louis