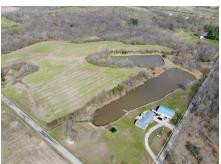

### PROPERTY HIGHLIGHTS:

- 3 bed/2.5 Bath Home
- 40 x 60 Heated Outbuilding
- 2 Stocked Lakes, Bass, Crappie, Bluegill, and Catfish
- Trophy Deer and High Deer Numbers
- Plenty of Turkeys in the area

- 14 Acres of Tillable for Income or Food Plots
- County Rd Access on Two Sides
- Less than 10 minutes to Interstate 57
- 20 minutes to Mt. Vernon; 1.5 Hours to St. Louis

## **PROPERTY DESCRIPTION:**

This truly is a special place!! This home is approximately 2,332 square feet and has 3 bedrooms with 2.5 baths. There is a 4th room used as a den that could easily become a bedroom by adding a closet. The home is wheelchair accessible with all 36" doors and a 48" hallway. The view from the kitchen and master bedroom is unreal overlooking the larger of the 2 stocked lakes on this property. The hunting that comes with this farm is second to none! This area is known for the high deer numbers and trophy potential! Use the approximately 14 acres of tillable ground as food plots or income whichever you prefer! There are plenty of turkeys to chase as well when the springtime gets here! Personally I would set up a blind on the back pond with turkey decoys in the field and fish for Crappie out of the other side! After a successful hunt come back to the 40 x 60 heated outbuilding and take care of your game inside away from the elements! If you are in the market for an amazing place that offers everything a sportsman could want do not pass this up! Just 20 minutes from Mt Vernon and 1.5 hours from St. Louis