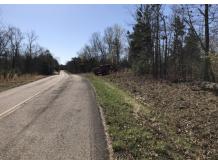

# Located on paved road

17 minutes to Cherokee Pass

#### **PROPERTY DESCRIPTION:**

Beautiful and secluded 80 acres in Madison County, Mo. Rolling hills with timber. A curb cut entrance from paved highway FF has already been constructed and a small clearing has been created from the gravel road Madison 451. There is no hunting pressure on the property and I jumped two does as I was entering. I found one half of a horn shed about 300 yard into the property. Several turkey feathers were found with torn up ground. Come and clear places for food plots, camp, hunt, and ride ATV's or build your Shouse on this 80 acres. Property was select logged about 16 years ago.