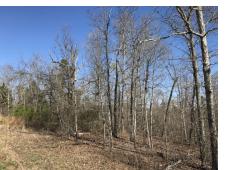

#### **PROPERTY DESCRIPTION:**

Beautiful and secluded 80 acres in Madison County, Mo. Rolling hills with timber. A curb cut entrance from paved highway FF has already been constructed and a small clearing has been created from the gravel road Madison 451. There is no hunting pressure on the property and I jumped two does as I was entering. I found one half of a horn shed about 300 yard into the property. Several turkey feathers were found with torn up ground. Come and clear places for food plots, camp, hunt, and ride ATV's or build your Shouse on this 80 acres. Property was select logged about 16 years ago.