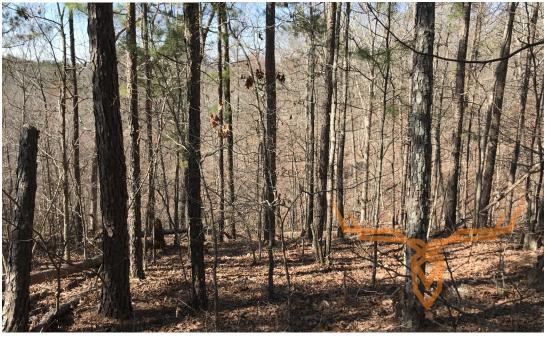

#### **PROPERTY DESCRIPTION:**

Beautiful and secluded 80 acres in Madison County, Mo. Rolling hills with timber. A curb cut entrance from paved highway FF has already been constructed and a small clearing has been created from the gravel road Madison 451. There is no hunting pressure on the property and I jumped two does as I was entering. I found one half of a horn shed about 300 yard into the property. Several turkey feathers were found with torn up ground. Come and clear places for food plots, camp, hunt, and ride ATV's or build your Shouse on this 80 acres. Property was select logged about 16 years ago.