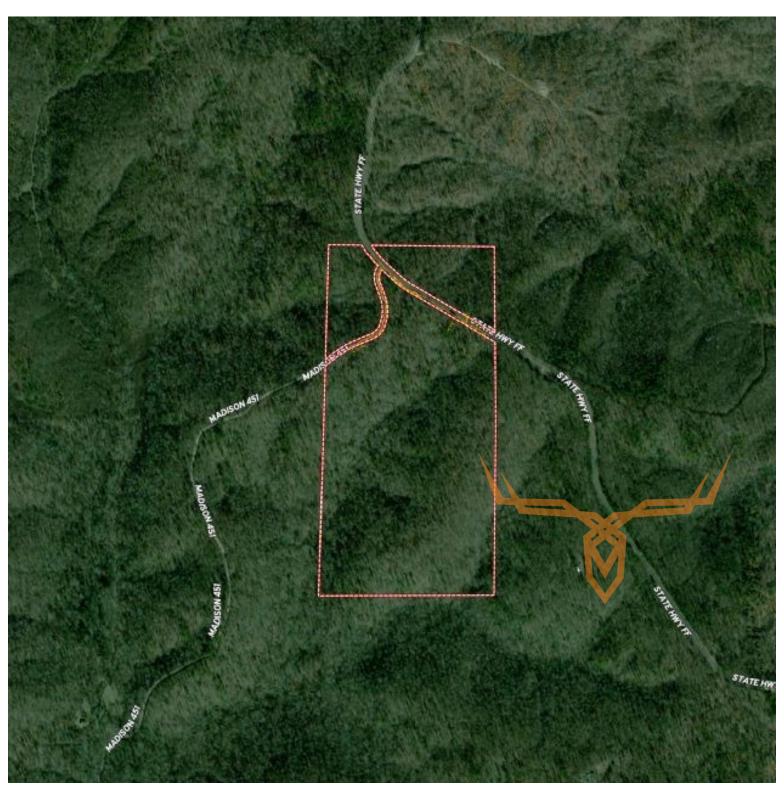

#### **PROPERTY ADDRESS:**

00 Madison 451 Des Arc, MO 63636

### PROPERTY HIGHLIGHTS:

- Two entrances into property
- Cleared possible camp site, or possible build site
- Deer sign, and turkey sign
- Many locations to place stands

# Located on paved road

17 minutes to Cherokee Pass

#### **PROPERTY DESCRIPTION:**

Beautiful and secluded 80 acres in Madison County, Mo. Rolling hills with timber. A curb cut entrance from paved highway FF has already been constructed and a small clearing has been created from the gravel road Madison 451. There is no hunting pressure on the property and I jumped two does as I was entering. I found one half of a horn shed about 300 yard into the property. Several turkey feathers were found with torn up ground. Come and clear places for food plots, camp, hunt, and ride ATV's or build your Shouse on this 80 acres. Property was select logged about 16 years ago.