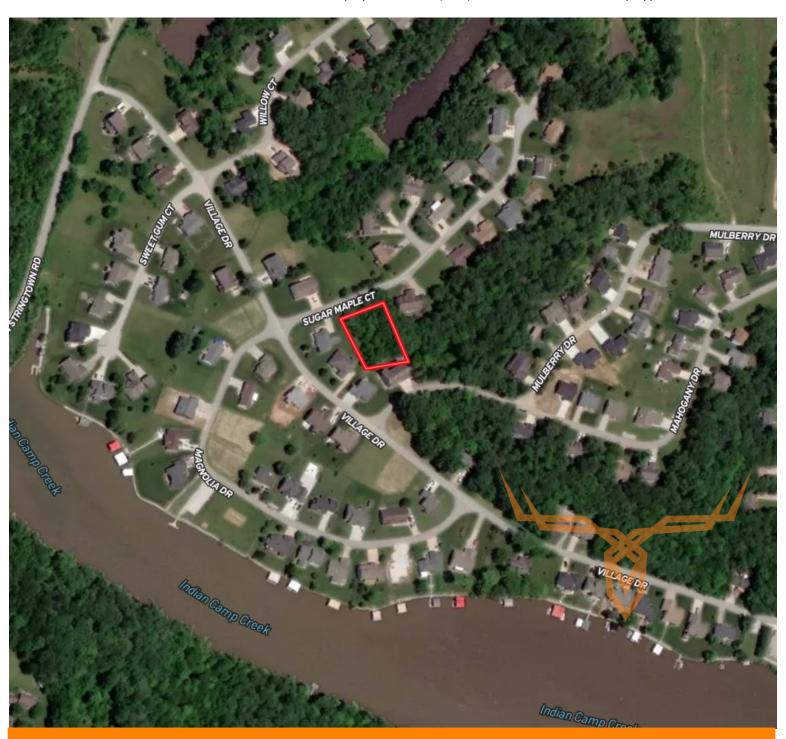

## Incline Village—31408 Sugar Maple Ct Positively Sells to Highest Bidder!

www.TrophyPA.com • (855) 573-5263 • leads@trophypa.com

ACRES: .56

**COUNTY:** Warren

**PROPERTY ADDRESS:** 31408 Sugar Maple Ct. Foristell, MO 63348

## PROPERTY DESCRIPTION:

Positively Sells to the Highest Bidder - Opening Bid \$5,000.00

Bidding ends Wednesday May 12, 2021 at 10:00 AM. Bid now at TrophyPA.com.

Wooded .56-acre lot with lake view in the resort community of Incline Village. Amenities include swimming, boating, fishing, pool, clubhouse and an 18-hole golf course on site! Build your dream home, or just enjoy all the amenities this community has to offer!