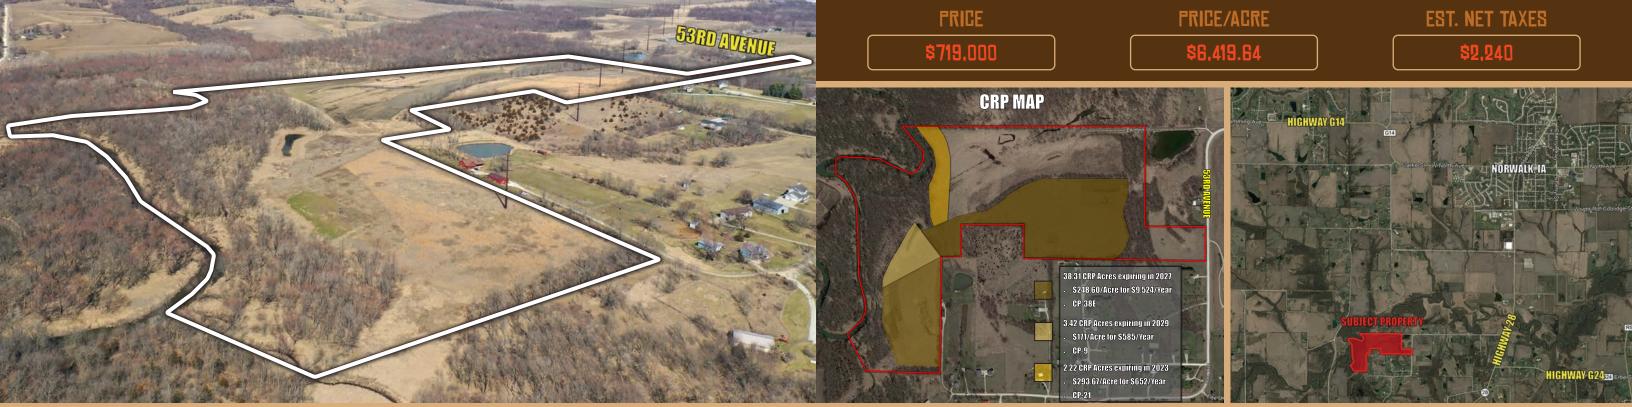

# **112 ACRES M/L WARREN COUNTY**

Peoples Company is pleased to present a rare opportunity to purchase 112 acre m/l of Warren County farmland in the highly coveted Norwalk School District. Combination farms that offer not only a recreational component but also attractive income and building site potential continue to be in extremely high demand. Property consists of a variety of timber, CRP & row crop supporting an abundant wildlife population including deer, turkey, pheasant, quail and waterfowl. There are 68.26 FSA tillable acres of which 43.95 acres are enrolled in the Conservation Reserve Program with the remaining 24.31 acres in row crop production with total annual farm income of nearly \$15,000 per year.

### Scenic views overlooking the North River Valley make this a great location to consider building your home. Rural Water and Electric are both available at the road. Additional recreational opportunities available across the road on the North River Greenbelt's Swamp White Oak Tract, a local County park and Wildlife Refuge. This farm is located along 53rd Ave just a few minutes southwest of Norwalk in Sections 26 and 27 of Linn Township of Warren County.

# FARM DETAILS

FSA Cropland Acres: 24.31 Acres

CRP Acres: 43.95 Acres

38.31 Acres paying \$248.60/Acre for a annual payment of \$9,524 and expiring 9/30/2027. These acres are enrolled in the CP-38E program.

2.22 Acres paying \$293.67/Acre for a annual payment of \$652 and expiring 9/30/2023. These acres are enrolled in the CP-21 program.

3.42 Acres paying \$171/Acre for a annual payment of \$585 and expiring 9/30/2029. These acres are enrolled in the CP-9 program.