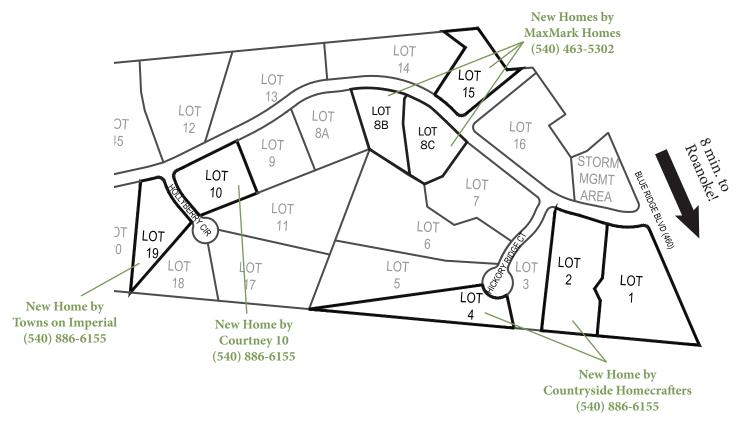

#### LOT INFORMATION

| Lot 1  | 2.91 acres | \$39,000 | Lot 31 | 1.25 acres | SOLD     |
|--------|------------|----------|--------|------------|----------|
| Lot 8B | 1.31 acres | SOLD     | Lot 32 | 1.26 acres | SOLD     |
| Lot 8C | 1.26 acres | SOLD     | Lot 33 | 1.28 acres | \$40,000 |
| Lot 15 | 1.29 acres | SOLD     | Lot 46 | 1.32 acres | \$35,000 |
| Lot 27 | 1.36 acres | \$24,000 | Lot 50 | 1.26 acres | \$16,000 |
| Lot 28 | 1.28 acres | \$27,000 | Lot 51 | 1.37 acres | \$16,000 |
| Lot 29 | 1.25 acres | \$27,000 | Lot 52 | 2.78 acres | \$44,000 |
| Lot 30 | 1.29 acres | \$22,000 | Lot 59 | 1.99 acres | SOLD     |

#### Brand New Homes

Thornblade has restrictive covenants and architectural review; call to speak with a salesperson and receive your homebuilder's package today!

OFFERED BY COUNTRYSIDE LAND COMPANY LC countrysidehomecrafters.com | homes@countrysideinc.biz | 540-886-6155