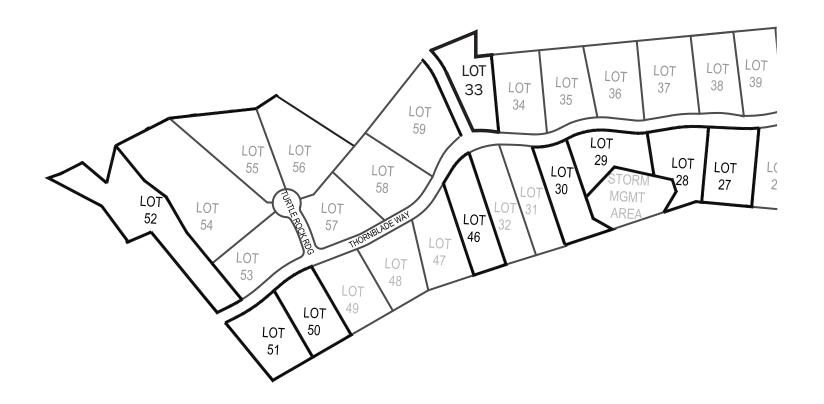

#### LOT INFORMATION

| Lot 1  | 2.91 acres | \$39,000 | Lot 31 | 1.25 acres | SOLD     |
|--------|------------|----------|--------|------------|----------|
| Lot 8B | 1.31 acres | SOLD     | Lot 32 | 1.26 acres | SOLD     |
| Lot 8C | 1.26 acres | SOLD     | Lot 33 | 1.28 acres | \$40,000 |
| Lot 15 | 1.29 acres | SOLD     | Lot 46 | 1.32 acres | \$35,000 |
| Lot 27 | 1.36 acres | \$24,000 | Lot 50 | 1.26 acres | \$16,000 |
| Lot 28 | 1.28 acres | \$27,000 | Lot 51 | 1.37 acres | \$16,000 |
| Lot 29 | 1.25 acres | \$27,000 | Lot 52 | 2.78 acres | \$44,000 |
| Lot 30 | 1.29 acres | \$22,000 | Lot 59 | 1.99 acres | SOLD     |