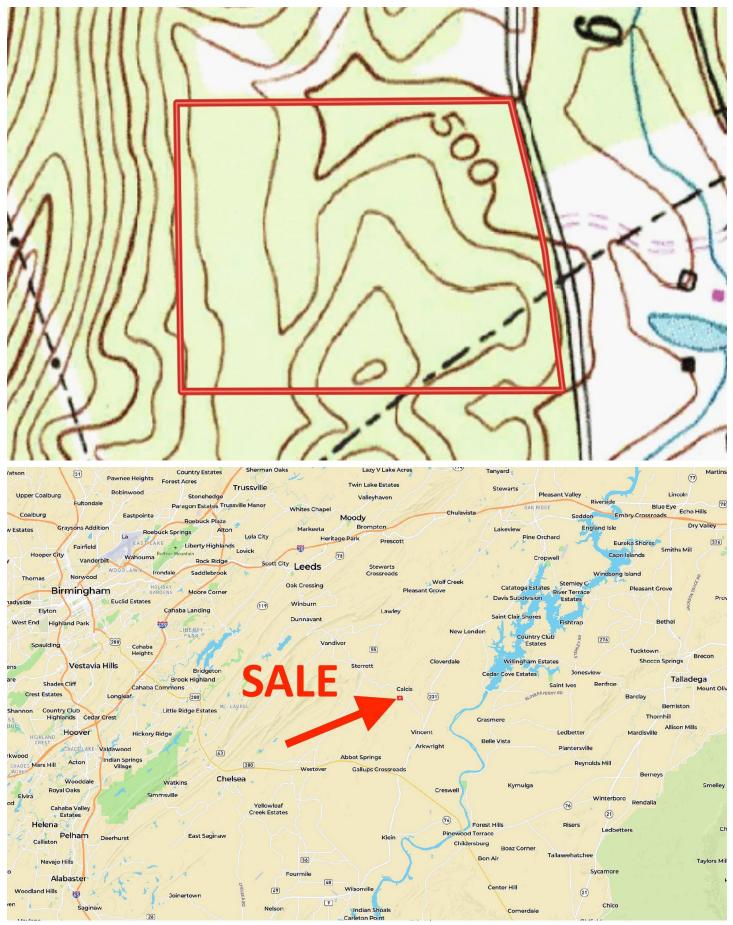

\$336,000

- Approximate address according to Google 650 Co Rd 467, Vincent, AL 35178.
- Coordinates 33.417938, -86.435328.
- 5.70 acre lake (+/-) AL Soil Conservation Service approved. (Lake plan available upon request)
- 1,030 ft frontage on paved Co Rd 467.
- Power and city water available on-site.
- No HOA, not in a subdivision, unrestricted acreage.
- Not in floodplain.
- School district Lt/C2/L.
- All in hardwood timber.
- Terrain is rolling, lays very well for privacy, and the internal road provides accessibility.
- Survey available upon request.
- Backs up to thousands of acres undeveloped woodland, which supports a healthy wildlife population.