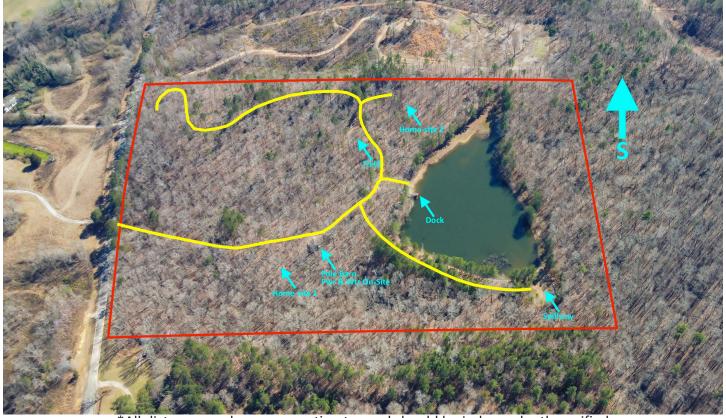

## LAND FOR SALE 32 AC +/-

Exclusive Agent for owner:

CYPRUS PARTNERS POBox 43633 Birmingham, AL 35243

• Land with lake, utilities + well on-site, driveway, internal road, pole barn, covered boat dock, and build sites.

\$336,000

- Approximate address according to Google 650 Co Rd 467, Vincent, AL 35178.
- Coordinates 33.417938, -86.435328.
- 5.70 acre lake (+/-) AL Soil Conservation Service approved. (Lake plan available upon request)
- 1,030 ft frontage on paved Co Rd 467.
- Power and city water available on-site.
- No HOA, not in a subdivision, unrestricted acreage.
- Not in floodplain.
- School district Lt/C2/L.
- All in hardwood timber.
- Terrain is rolling, lays very well for privacy, and the internal road provides accessibility.
- Survey available upon request.
- Backs up to thousands of acres undeveloped woodland, which supports a healthy wildlife population.