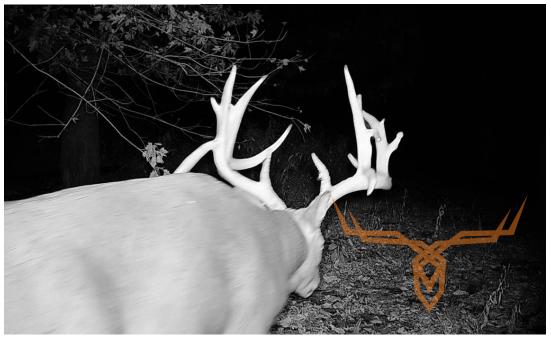

### **PROPERTY DESCRIPTION:**

Have you ever wanted to own your own island paradise? These 495± acres are part of a giant 2500 acre island in the Mississippi along the lowa border and most of the neighbors only Duck Hunt. The Seller has allowed me to hunt and video on the property so that I could fully understand how good this island really was and so I could relay this to a Buyer. A couple of years ago I was fortunate to hunt the island and in 5 days I was able to harvest a 150" buck and a 174" buck. While hunting the property I saw or had on trail camera over 20 mature bucks. This past year I was able to make it back up to the island and harvested a great 156" buck and missed a 200" giant that is still alive (check out the trail pics of him)! The property consists of mostly soft maple and the owner can select to harvest the maple trees every 7-10 years for a great return on investment. The maple tree is a very fast-growing tree that the deer love to eat the leaves that fall. After the select harvest is done the island grows a thick underbrush that the deer thrive in. The island is very easy to hunt, you take a short boat ride across the river and mostly hunt the edge of the river with your wind blowing out over the water. I never had a chance to waterfowl the island but while deer hunting I hear the neighbors shoot or shoot at 100's of ducks every day the shooting never stopped it seemed. I've hunted all over the country for whitetails and been very fortunate but this is the best place I have ever hunted personally.