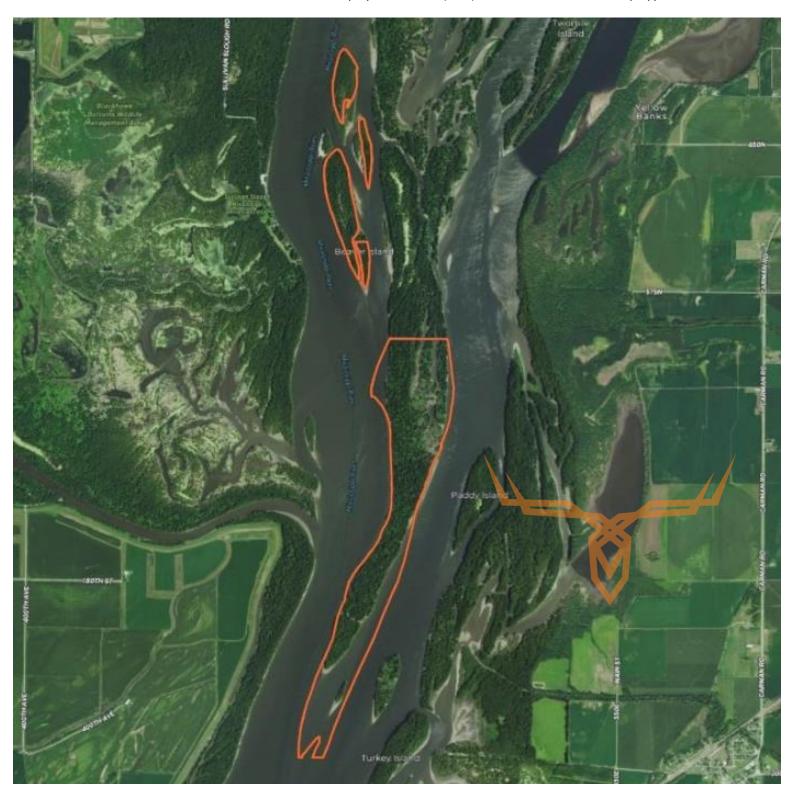

### **PROPERTY ADDRESS:**

3300 Mississippi River Island Carman, IL 61425

### **PROPERTY DESCRIPTION:**

Have you ever wanted to own your own island paradise? These 495± acres are part of a giant 2500 acre island in the Mississippi along the lowa border and most of the neighbors only Duck Hunt. The Seller has allowed me to hunt and video on the property so that I could fully understand how good this island really was and so I could relay this to a Buyer. A couple of years ago I was fortunate to hunt the island and in 5 days I was able to harvest a 150" buck and a 174" buck. While hunting the property I saw or had on trail camera over 20 mature bucks. This past year I was able to make it back up to the island and harvested a great 156" buck and missed a 200" giant that is still alive (check out the trail pics of him)! The property consists of mostly soft maple and the owner can select to harvest the maple trees every 7-10 years for a great return on investment. The maple tree is a very fast-growing tree that the deer love to eat the leaves that fall. After the select harvest is done the island grows a thick underbrush that the deer thrive in. The island is very easy to hunt, you take a short boat ride across the river and mostly hunt the edge of the river with your wind blowing out over the water. I never had a chance to waterfowl the island but while deer hunting I hear the neighbors shoot or shoot at 100's of ducks every day the shooting never stopped it seemed. I've hunted all over the country for whitetails and been very fortunate but this is the best place I have ever hunted personally.