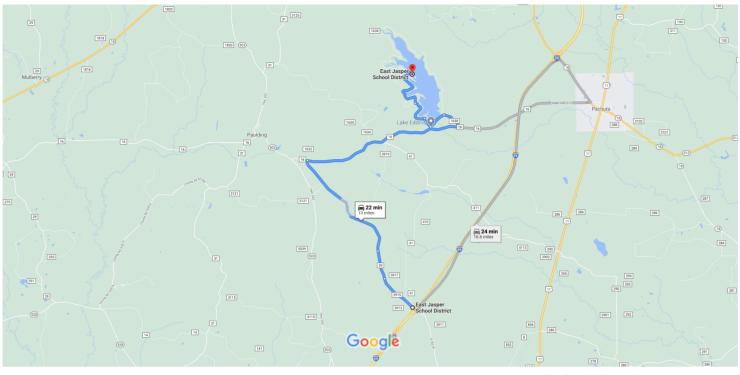

# Google Maps East Jasper School District, Mississippi to East Jasper School District, Drive 13.0 miles, 22 min Mississippi

Map data ©2021 1 mi

## 19 Lake Eddins 1688B, Pachuta, MS 39437

Mississippi

#### Take Country Rd 39 and Co Rd 16 to Lake Eddins 1638

| 1        | 1. | 12 min (9.3 mi)<br>Head northwest on Co Rd 3915 toward Co Rd 41 |          |
|----------|----|-----------------------------------------------------------------|----------|
| 1        | 2. | Continue onto Co Rd 39                                          | — 1.1 mi |
| 1        | 3. | Continue onto Country Rd 39                                     | — 0.8 mi |
| <b>L</b> | 4. | Turn right onto Co Rd 16                                        | — 3.2 mi |
|          |    |                                                                 | — 4.3 mi |

#### Follow Lake Eddins 1638 to Le 1638B

|    | _  |                                                                         | 11 min (3.6 mi) |
|----|----|-------------------------------------------------------------------------|-----------------|
| ٦  | 5. | Turn left onto Lake Eddins 1638                                         | 0.5 mi          |
| ٦  | 6. | Turn left to stay on Lake Eddins 1638                                   |                 |
| L, |    | Turn right to stay on Lake Eddins 1638<br>Partial restricted usage road |                 |
| ٦  | 8. | Turn left to stay on Lake Eddins 1638                                   | 0.3 mi          |
| L, | 9. | Turn right to stay on Lake Eddins 1638                                  |                 |
|    |    |                                                                         | ——— 1.3 mi      |

Drive-to-Directions: from I-59 Exit 118

Travel north on CR 39 four miles. Turn right on CR 16; continue 4.3 miles to Lake Eddins gated entrance. Turn left on Lake Eddins 1638; proceed along the west side of the lake. Turn right on Lake Eddins 1638B for 0.25 miles. Turn right on Lake Eddins 1688B. Continue to 3rd house on left.

Lat/Long: 32.0536, -88.9686

Google Map Link: https://goo.gl/maps/ua1roLtiRfxgyDDo7

₱ 10. Turn right onto Le 1638B

0.2 mi

11. Turn right to stay on Le 1638BDestination will be on the left

– 328 ft