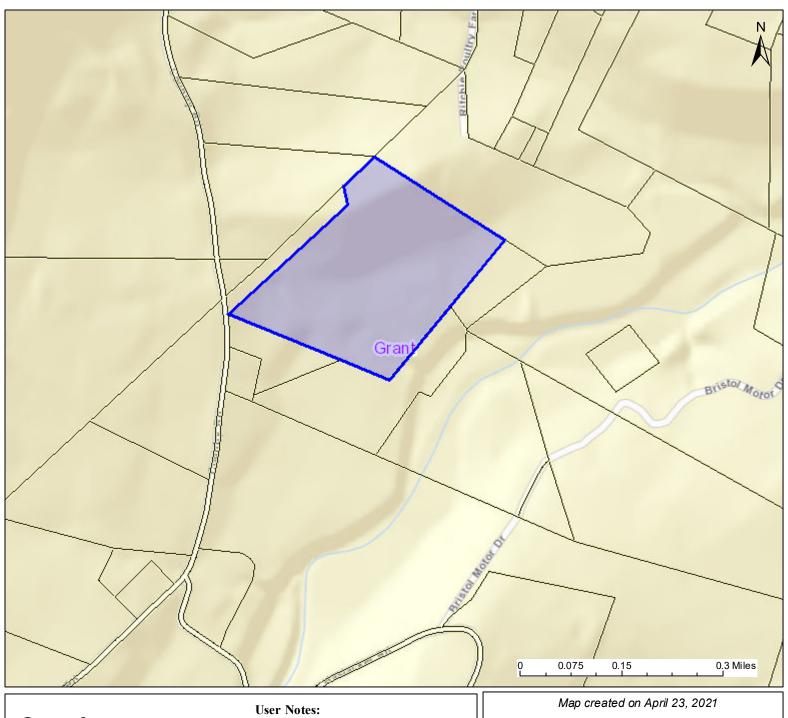

## PARCEL ID: 12-02-0347-0008-0003

|                                                                                                                          |             | 0 0.075 0.15 0.3 Miles                           |
|--------------------------------------------------------------------------------------------------------------------------|-------------|--------------------------------------------------|
| Lagand                                                                                                                   | User Notes: | Map created on April 23, 2021                    |
| Legend  Districts  WVParcels                                                                                             |             | Owner(s):<br>TROYER CHRISTINE L & FABRIZIO CINDY |
| wvraiceis                                                                                                                |             | Address:<br>RIDGE 21221                          |
|                                                                                                                          |             | Class Type:<br>Residential                       |
|                                                                                                                          |             | Legal Description:<br>27.12 AC; GROVES LAND      |
| WV Property Viewer (https://www.MapWV.gov/property) is supported by WV State Tax Department and WV GIS Technical Center. |             |                                                  |