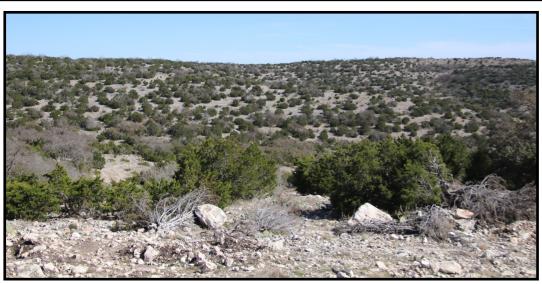

#### 23 Acres Axis Draw 52

Located less than 15 minutes southwest of Rocksprings in Edwards County
Good easy access just over a mile off Hwy 377S
Views, views and more views
Rolling to moderately steep type terrain
Large valley bottom with lots of live oak and shin oak
Good area for wildlife to include axis, whitetail, aoudad, turkey, and hogs
Several nice areas for future campsites
Ag exempt taxes
\$65,000 Listing #83