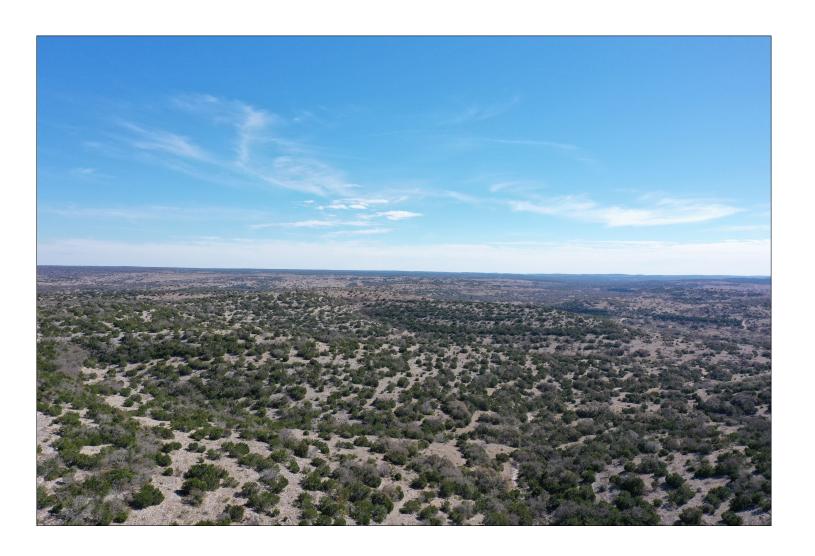

#### 23 Acres Axis Draw 52

Located less than 15 minutes southwest of Rocksprings in Edwards County
Good easy access just over a mile off Hwy 377S
Views, views and more views
Rolling to moderately steep type terrain
Large valley bottom with lots of live oak and shin oak
Good area for wildlife to include axis, whitetail, aoudad, turkey, and hogs
Several nice areas for future campsites
Ag exempt taxes
\$65,000 Listing #83