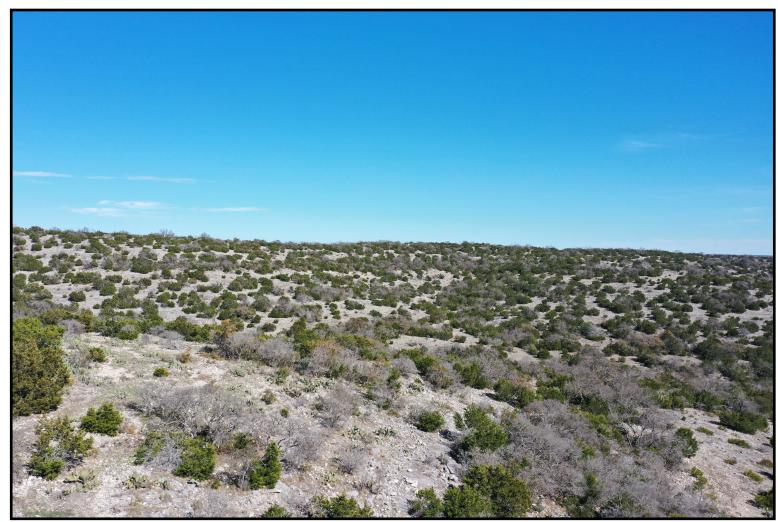

#### 23 Acres Axis Draw 52

Located less than 15 minutes southwest of Rocksprings in Edwards County
Good easy access just over a mile off Hwy 377S
Views, views and more views
Rolling to moderately steep type terrain
Large valley bottom with lots of live oak and shin oak
Good area for wildlife to include axis, whitetail, aoudad, turkey, and hogs
Several nice areas for future campsites
Ag exempt taxes
\$65,000 Listing #83