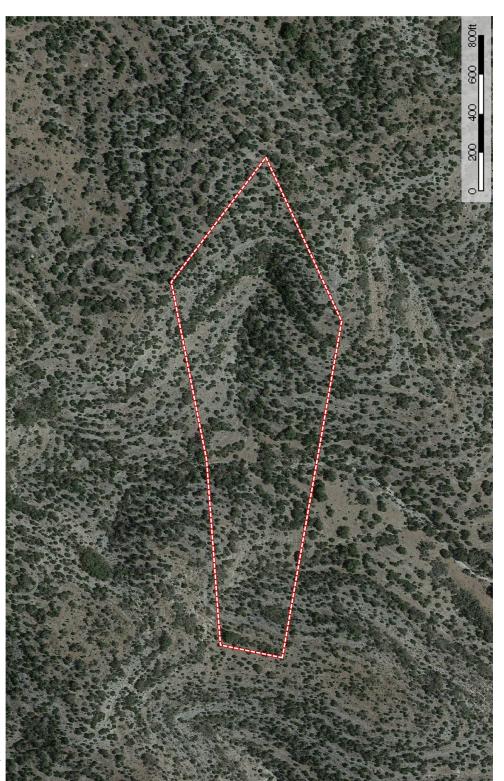

#### 23 Acres Axis Draw 52

Located less than 15 minutes southwest of Rocksprings in Edwards County
Good easy access just over a mile off Hwy 377S
Views, views and more views
Rolling to moderately steep type terrain
Large valley bottom with lots of live oak and shin oak
Good area for wildlife to include axis, whitetail, aoudad, turkey, and hogs
Several nice areas for future campsites
Ag exempt taxes
\$65,000 Listing #83