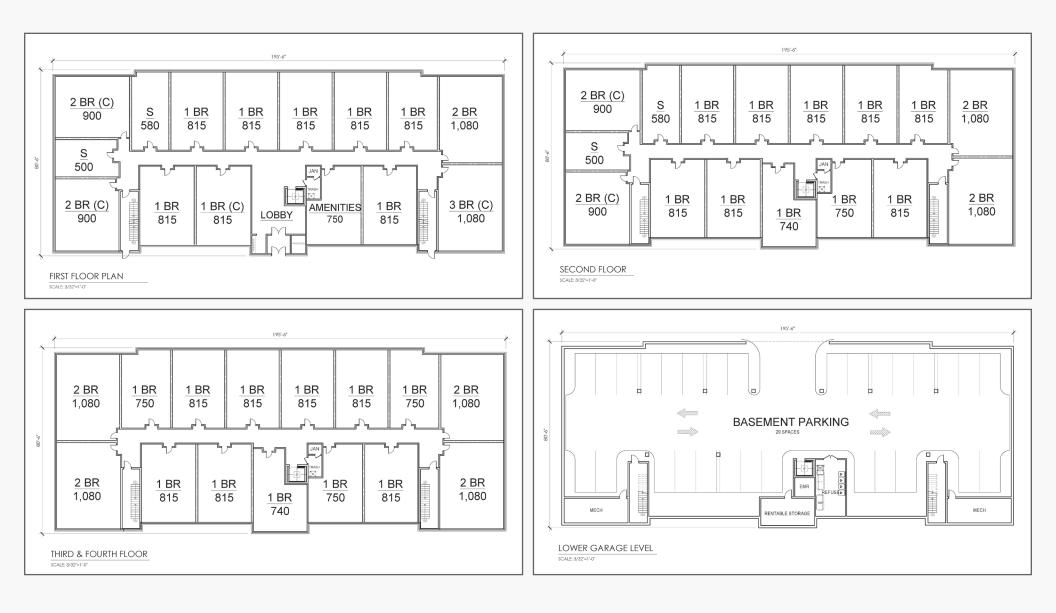

## Property Information

- 1.825 acres of land
- Approved site for 60 apartment units
  - 54 market rate apartments
  - 39 one bedroom
  - 11 two bedroom
  - 4 studio
  - 6 COAH
- Existing buildings/land improvements to be removed by purchaser

## Floor Plans