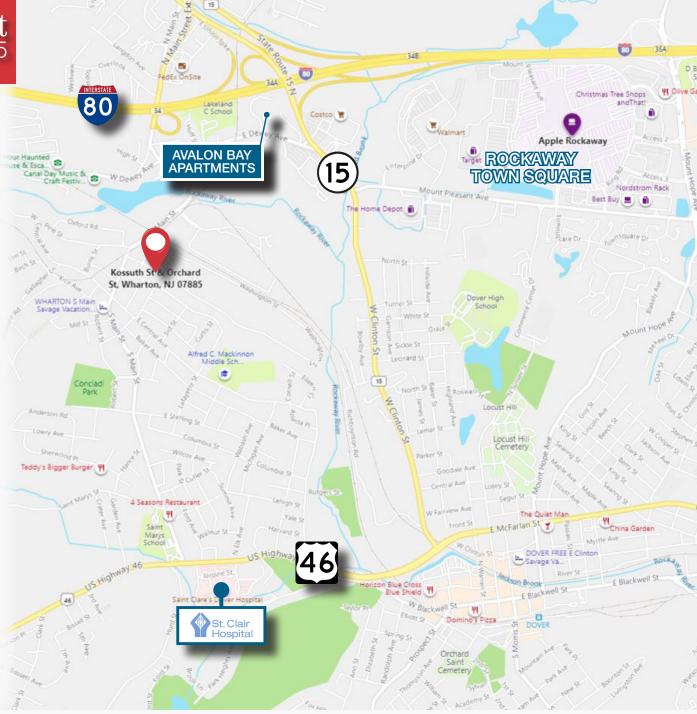

### Kossuth St & Orchard St WHARTON, NEW JERSEY 07885

#### Location Information

- Convenient access to I-80, Route 15 and US Highway 46
- Within one mile of the Avalon Bay Apartments
- Within walking distance to shopping and restaurants

### Borough of Wharton

Wharton is a community of approximately 6,500 residents in the highlands of Morris County. Wharton is located between Routes 15, 46 and 80. It is abounded on the west by Roxbury Township and the east by Dover and Rockaway Township. The Borough is approximately 2.2 square miles.