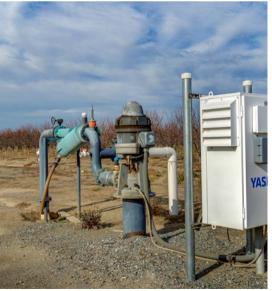

#### **WATER**

Irrigation water is provided using two groundwater wells. In 2015, an additional well was drilled to supply water to the new pistachio orchard. This well is powered by a 50hp electric motor and VFD. In 2017, new submersible pumps were installed in the east well (40Hp) and west well (20Hp).

#### **IRRIGATION**

Depending upon the block, the orchards are irrigated using double drip lines, drip lines with micro, fan jet, or rotator. A small block is flood irrigated.