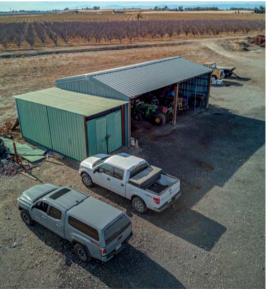

#### **BUILDINGS**

Buildings include an 800 sq. ft. wood-framed, metal roof and sided shop with adjacent equipment shed. Nearby is an area used for a vegetable garden.