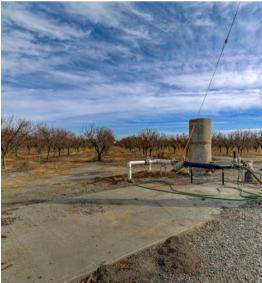

#### **WATER**

Irrigation water is provided using two groundwater wells. In 2015, an additional well was drilled to supply water to the new pistachio orchard. This well is powered by a 50hp electric motor and VFD. In 2017, new submersible pumps were installed in the east well (40Hp) and west well (20Hp).

#### **IRRIGATION**

Depending upon the block, the orchards are irrigated using double drip lines, drip lines with micro, fan jet, or rotator. A small block is flood irrigated.