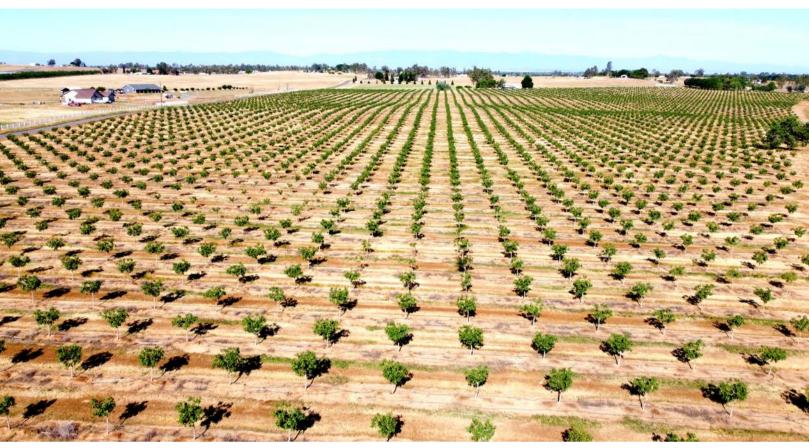

#### **PROPERTY DETAILS**

Interested in 210 acres in Richfield with good soil, water, and climate? Look no further! Approximately 210 acres planted to bearing prunes and walnuts. Primarily Class 1 & 2 level soils irrigated using two (2) groundwater wells.

#### **COMMENTS**

Opportunity to purchase +/- 210 acres of land planted to French Prunes and Chandler Walnuts, which is not burdened by homes or excessive improvements. This orchard is located in one of the best groundwater areas of Tehama County in an area known for its high-yielding orchards.