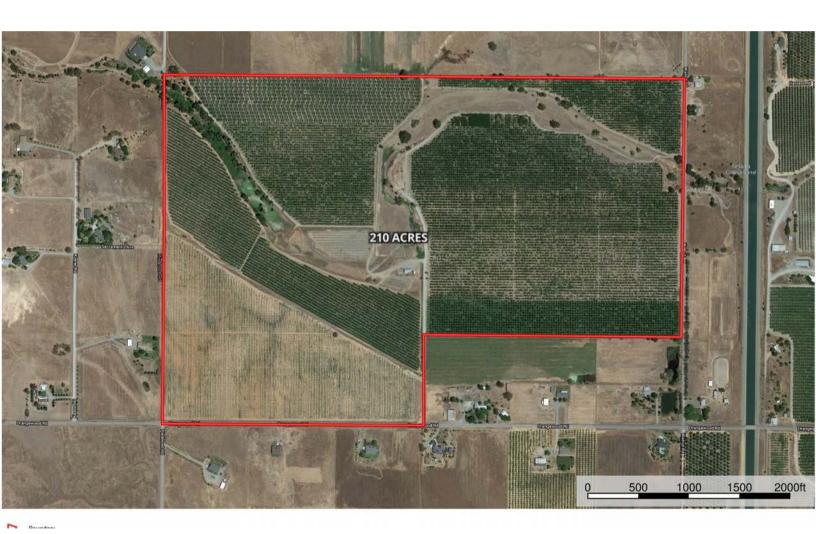

# STROMER REALTY COMPANY OF CALIFORNIA

210 ACRES M/L
TEHAMA COUNTY, CA
Lic. 01050665

Stromer Realty Company of California Logan Taylor | DRE # 2062799 530.701.2680 (m) | logan@stromerrealty.com

#### **PROPERTY DETAILS**

Interested in 210 acres in Richfield with good soil, water, and climate? Look no further! Approximately 210 acres planted to bearing prunes and walnuts. Primarily Class 1 & 2 level soils irrigated using two (2) groundwater wells.

#### **LOCATION DETAILS**

Subject property is located between Corning and Red Bluff in a small town known as Richfield, CA. The community is a combination of agricultural and rural home sites. The east property line fronts Walnut Road and the south property line fronts Orangewood Road. Both roads are county paved roads.