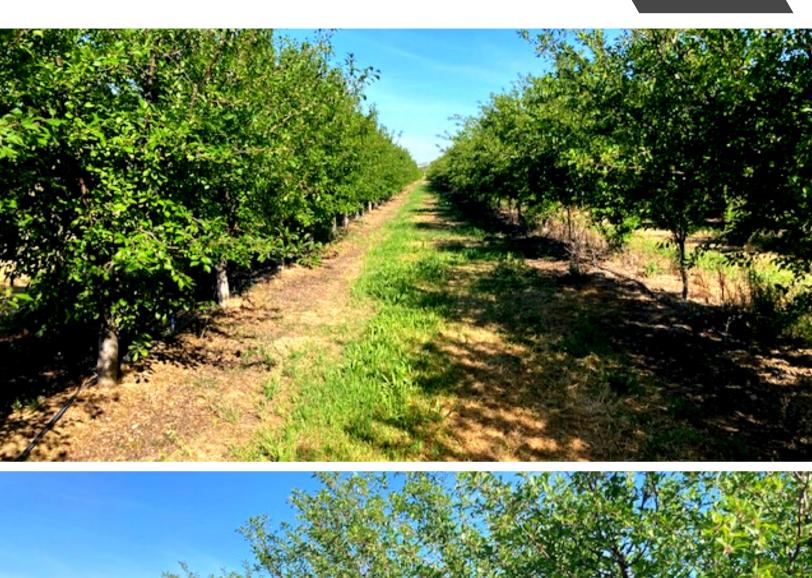

#### **PRUNES**

Approximately 120 acres planted to bearing French prunes. 20 acres planted in 2013, 80 acres planted in the 1990s, and 20 acres planted in the 1980s. Tree spacing varies by block. Blocks are level to grade. 2017 total production was 328.3 dry tons, 2.73 tons per acre.

#### **WALNUTS**

Approximately 14 acres of Chandler walnuts planted in 2015 on paradox rootstock. Tree spacing is 18' x 27', 90 trees per acre. The topography is level to grade. Irrigation is provided using above-ground drip line w/ micro-sprinklers spacing at 36' x 27'. Trees are healthy and look extremely uniform.