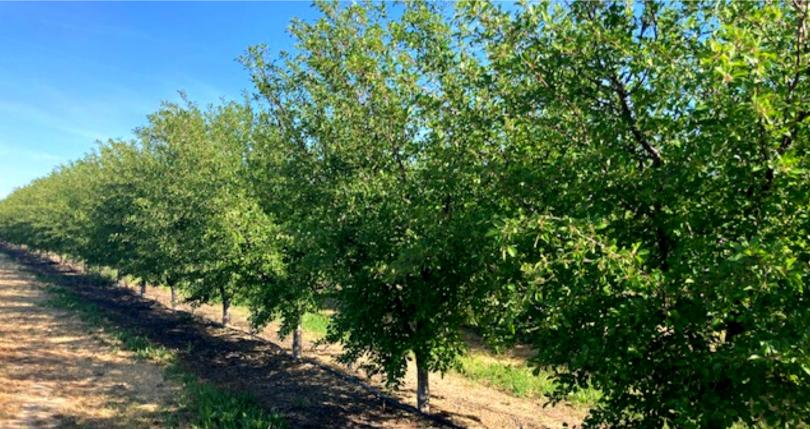

#### **PRUNES**

Approximately 120 acres planted to bearing French prunes. 20 acres planted in 2013, 80 acres planted in the 1990s, and 20 acres planted in the 1980s. Tree spacing varies by block. Blocks are level to grade. 2017 total production was 328.3 dry tons, 2.73 tons per acre.

#### **WALNUTS**

Approximately 14 acres of Chandler walnuts planted in 2015 on paradox rootstock. Tree spacing is 18' x 27', 90 trees per acre. The topography is level to grade. Irrigation is provided using above-ground drip line w/ micro-sprinklers spacing at 36' x 27'. Trees are healthy and look extremely uniform.