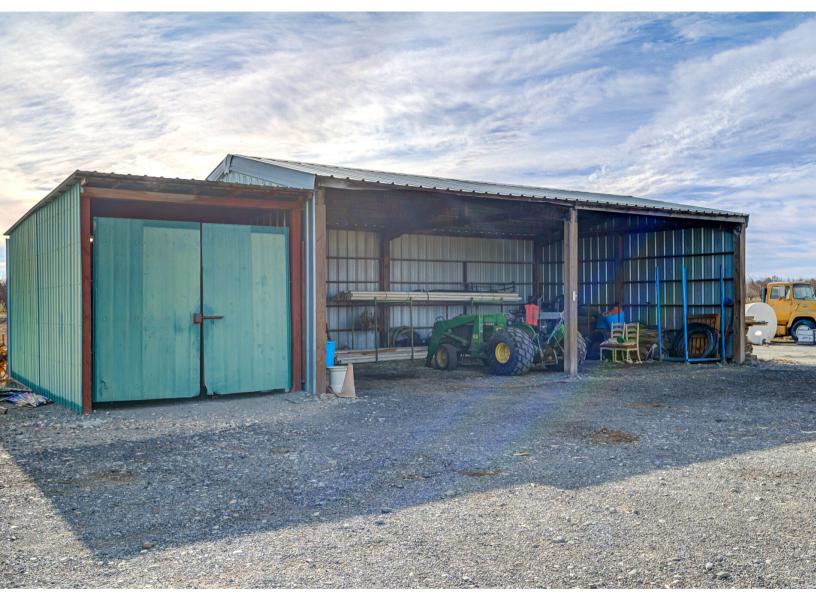

#### **BUILDINGS**

Buildings include an 800 sq. ft. wood-framed, metal roof and sided shop with adjacent equipment shed. Nearby is an area used for a vegetable garden.