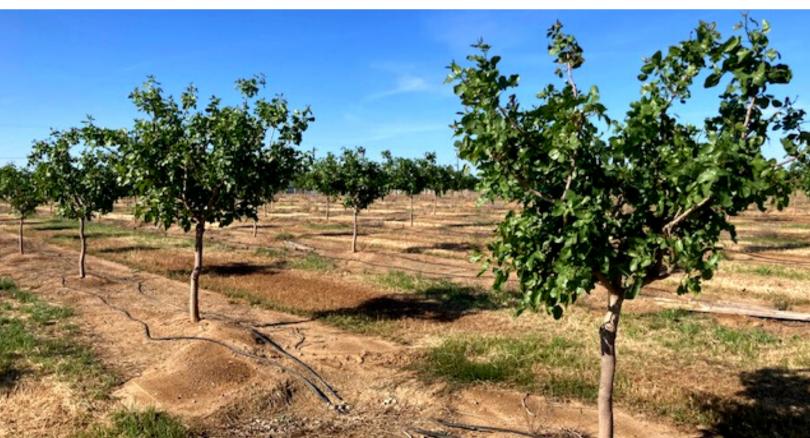

#### **PISTACHIOS**

Included in this property is about 40 acres of pistachios and a separate well that has a high-value VFD system. They were planted in 2017 with a double line drip system. They are Kerman variety on UCB1 rootstock with a 17' x 19' spacing.