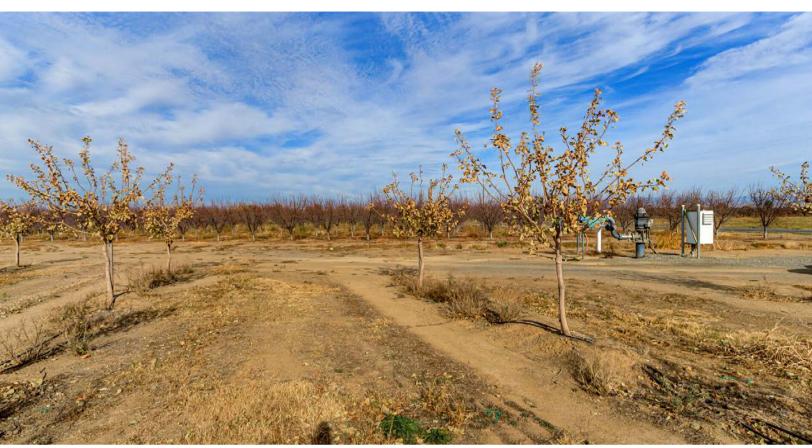

#### **PROPERTY DETAILS**

Interested in 210 acres in Richfield with good soil, water, and climate? Look no further! Approximately 210 acres planted to bearing prunes and walnuts. Primarily Class 1 & 2 level soils irrigated using two (2) groundwater wells.

#### **IRRIGATION**

Depending upon the block, the orchards are irrigated using double drip lines, drip lines with micro, fan jet, or rotator. A small block is flood irrigated.

#### **PRUNES**

Approximately 120 acres planted to bearing French prunes. 20 acres planted in 2013, 80 acres planted in the 1990s, and 20 acres planted in the 1980s. Tree spacing varies by block. Blocks are level to grade. 2017 total production was 328.3 dry tons, 2.73 tons per acre.

#### **WALNUTS**

Approximately 14 acres of Chandler walnuts planted in 2015 on paradox rootstock. Tree spacing is 18' x 27', 90 trees per acre. The topography is level to grade. Irrigation is provided using above-ground drip line w/ micro-sprinklers spacing at 36' x 27'. Trees are healthy and look extremely uniform.