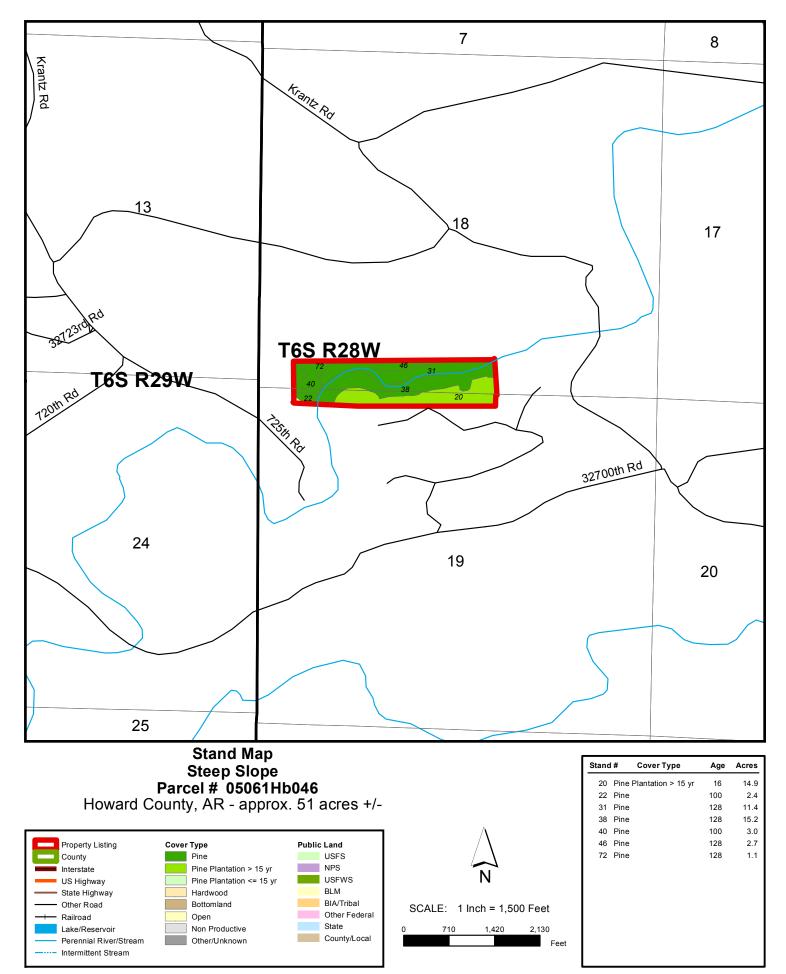

The property depicted on this map has not been surveyed. The acreage is an estimate based upon GIS data. The volume information in this report is based on current information in the seller's inventory system. The information is subject to change due to harvest activities and/or updates resulting from routine maintenance of the inventory system. Neither the owner nor its officers, directors, employees or agents represent or warrant the accuracy or completeness of the ownership acreage, the cover type acreage, timber inventory species, grade or volumes, legal or practical access to the property, or operability. 3/1

3/14/2018