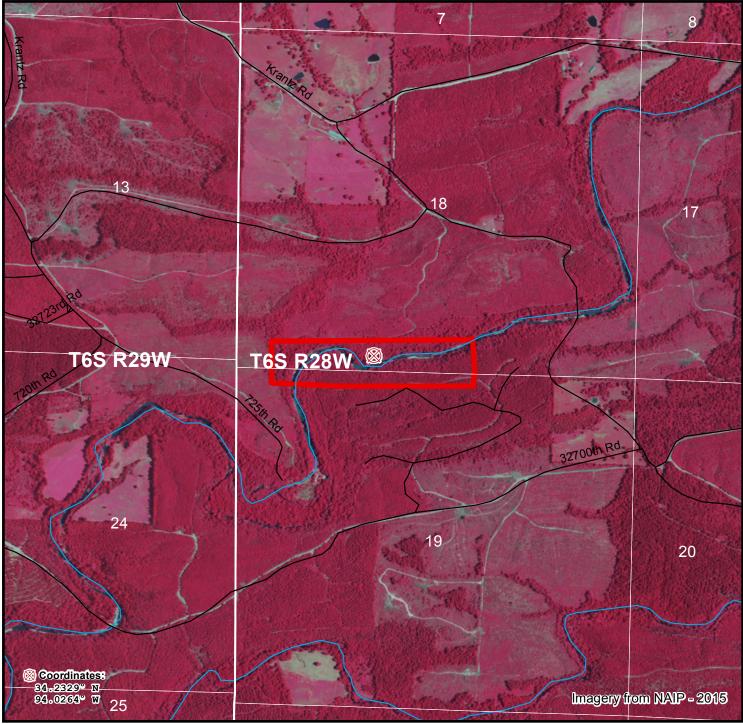

## Steep Slope - Photo Map Parcel # 05061Hb046

The property depicted on this map has not been surveyed. The acreage is an estimate based upon GIS data. The volume information in this report is based on current information in the seller's inventory system. The information is subject to change due to harvest activities and/or updates resulting from routine maintenance of the inventory system. Neither the owner nor its officers, directors, employees or agents represent or warrant the accuracy or completeness of the ownership acreage, the cover type acreage, timber inventory species, grade or volumes, legal or practical access to the property, or operability. 3/