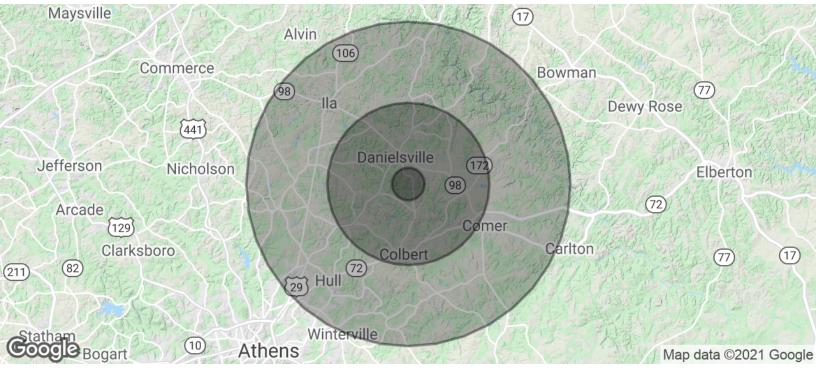

## **DEMOGRAPHICS MAP & REPORT**

| POPULATION          | 1 MILE | 5 MILES | 10 MILES |
|---------------------|--------|---------|----------|
| Total Population    | 235    | 8,319   | 31,808   |
| Median age          | 41.8   | 38.6    | 38.2     |
| Median age (Male)   | 41.0   | 38.9    | 38.0     |
| Median age (Female) | 42.4   | 37.7    | 38.3     |
|                     |        |         |          |

| HOUSEHOLDS & INCOME | 1 MILE    | 5 MILES   | 10 MILES  |
|---------------------|-----------|-----------|-----------|
| Total households    | 82        | 2,845     | 10,853    |
| # of persons per HH | 2.9       | 2.9       | 2.9       |
| Average HH income   | \$53,930  | \$51,090  | \$51,860  |
| Average house value | \$128,836 | \$140,178 | \$156,879 |

\* Demographic data derived from 2010 US Census

**GRANT WHITWORTH** 706.548.9300 grantwhitworth@gmail.com