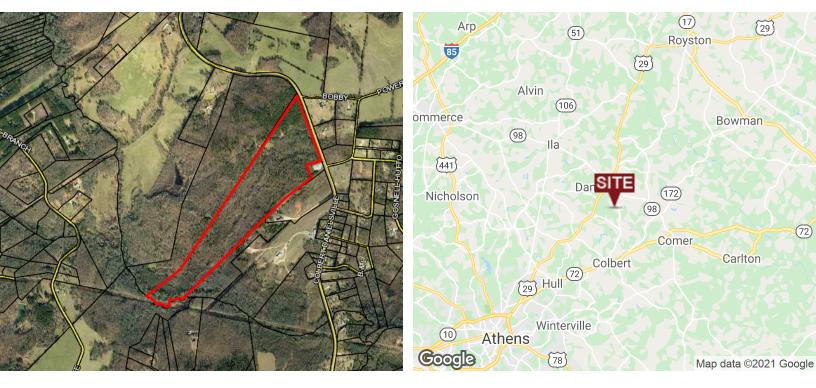

### **EXECUTIVE SUMMARY**

| OFFERING SUMMARY |                         | PROPERTY OVERVIEW                                                                                                                                                                                                                                   |  |  |
|------------------|-------------------------|-----------------------------------------------------------------------------------------------------------------------------------------------------------------------------------------------------------------------------------------------------|--|--|
| Sale Price:      | \$430,425               | Undeveloped land near city of Danielsville with 1,448 ft of frontage on the<br>Colbert-Danielsville Rd. Tract borders south fork of Broad River. Property would<br>be excellent for a subdivision development site or home site. The land is gently |  |  |
| Price / Acre     | \$4,500                 | rolling terrain with open land for a pasture. The property is mostly wooded with<br>a mix of hardwood and pine trees. County water and natural gas are available<br>on the site.                                                                    |  |  |
| Lot Size:        | 95.65 Acres             | LOCATION OVERVIEW                                                                                                                                                                                                                                   |  |  |
| Lot Frontage:    | 1448 ft                 | From Colbert, take Fourth Street which turns on to Colbert-Danielsville Rd. Go approximately 5 miles and the property is located on the left side.                                                                                                  |  |  |
|                  | Colbert-Danielsville Rd | PROPERTY HIGHLIGHTS                                                                                                                                                                                                                                 |  |  |
|                  |                         | Excellent subdivision development or home sites. •                                                                                                                                                                                                  |  |  |
| Zoning:          | Agriculture             | Gently rolling terrain with some open land for pasture.                                                                                                                                                                                             |  |  |
|                  |                         | Located between Colbert and Danielsville                                                                                                                                                                                                            |  |  |
| Market:          | Madison County          | • Tract is mostly wooded with a mix of pine and hardwood.                                                                                                                                                                                           |  |  |
|                  |                         | County water & natural gas are available on site.                                                                                                                                                                                                   |  |  |

## LOCATION MAPS