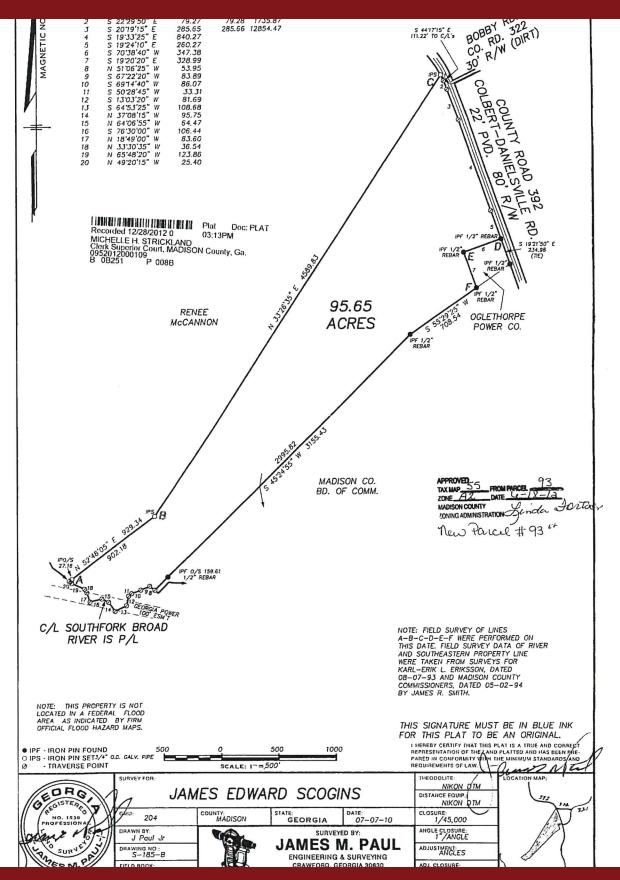

### **EXECUTIVE SUMMARY**

| OFFERING SUMMARY |                         | PROPERTY OVERVIEW                                                                                                                                                                                                                                   |  |  |
|------------------|-------------------------|-----------------------------------------------------------------------------------------------------------------------------------------------------------------------------------------------------------------------------------------------------|--|--|
| Sale Price:      | \$430,425               | Undeveloped land near city of Danielsville with 1,448 ft of frontage on the<br>Colbert-Danielsville Rd. Tract borders south fork of Broad River. Property would<br>be excellent for a subdivision development site or home site. The land is gently |  |  |
| Price / Acre     | \$4,500                 | rolling terrain with open land for a pasture. The property is mostly wooded with<br>a mix of hardwood and pine trees. County water and natural gas are available<br>on the site.                                                                    |  |  |
| Lot Size:        | 95.65 Acres             | LOCATION OVERVIEW                                                                                                                                                                                                                                   |  |  |
| Lot Frontage:    | 1448 ft                 | From Colbert, take Fourth Street which turns on to Colbert-Danielsville Rd. Go approximately 5 miles and the property is located on the left side.                                                                                                  |  |  |
|                  | Colbert-Danielsville Rd | PROPERTY HIGHLIGHTS                                                                                                                                                                                                                                 |  |  |
|                  |                         | Excellent subdivision development or home sites. •                                                                                                                                                                                                  |  |  |
| Zoning:          | Agriculture             | Gently rolling terrain with some open land for pasture.                                                                                                                                                                                             |  |  |
|                  |                         | Located between Colbert and Danielsville                                                                                                                                                                                                            |  |  |
| Market:          | Madison County          | • Tract is mostly wooded with a mix of pine and hardwood.                                                                                                                                                                                           |  |  |
|                  |                         | County water & natural gas are available on site.                                                                                                                                                                                                   |  |  |