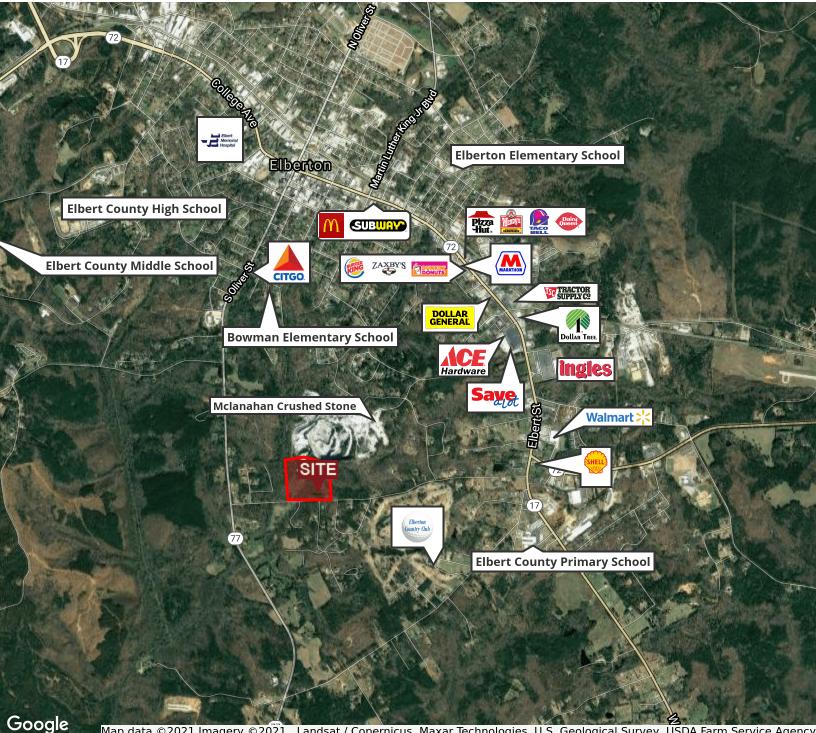

#### **RETAILER MAP**

Map data ©2021 Imagery ©2021 , Landsat / Copernicus, Maxar Technologies, U.S. Geological Survey, USDA Farm Service Agency

**GRANT WHITWORTH** 706.548.9300 grantwhitworth@gmail.com

GOLF COURSE RD, ELBERTON, GA 30635