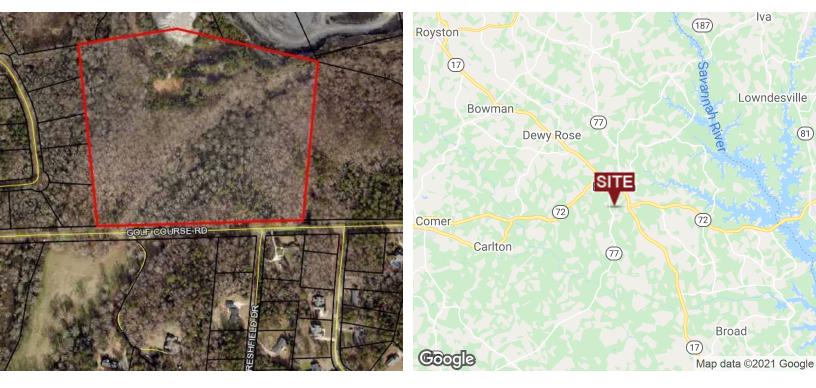

GOLF COURSE RD, ELBERTON, GA 30635

### **EXECUTIVE SUMMARY**

| OFFERING SUMMARY | ,                       | PROPERTY OVERVIEW                                                                                                                                                                                  |
|------------------|-------------------------|----------------------------------------------------------------------------------------------------------------------------------------------------------------------------------------------------|
| Sale Price:      | \$185,000               | Property has frontage on Golf Course Rd and less than 1/4 mile to entrance of Elbert County Country Club. Near downtown Elberton with shopping & restaurants. Approximately 5 miles to Russell Dam |
| Lot Size:        | 28.56 Acres             | LOCATION OVERVIEW                                                                                                                                                                                  |
| Lot Frontage:    | 1,114 ft Golf Course Rd | Travel through Elberton on Hwy 72 East for approximately two miles. Turn right on Golf Course Rd. Travel one mile to property on right.                                                            |
|                  |                         | PROPERTY HIGHLIGHTS                                                                                                                                                                                |
| Zoning:          | R-4                     | Close to County Club                                                                                                                                                                               |
|                  |                         | Minutes to downtown Elberton                                                                                                                                                                       |
|                  |                         | Short distance to Russell Dam                                                                                                                                                                      |
| Market:          | Elbert County           | Excellent larger acreage home sites.                                                                                                                                                               |
| Traffic Count:   | 16,100 GA Hwy 17        |                                                                                                                                                                                                    |