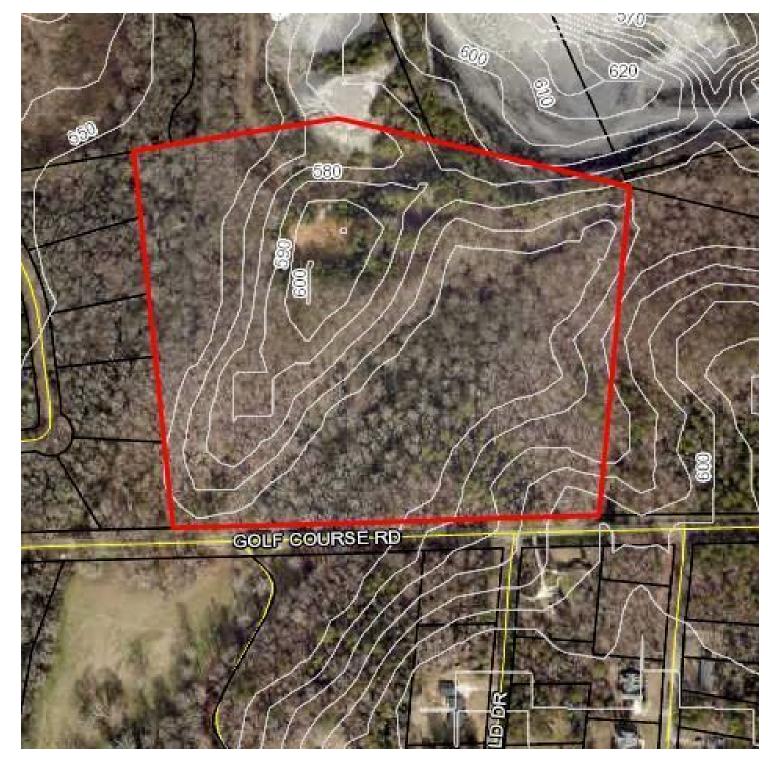

------|
| Total Population     | 170      | 8,465    | 16,999    |
| Average age          | 42.0     | 37.8     | 39.6      |
| Average age (Male)   | 37.1     | 35.6     | 37.1      |
| Average age (Female) | 44.1     | 38.6     | 40.6      |
| HOUSEHOLDS & INCOME  | 1 MILE   | 5 MILES  | 10 MILES  |
| Total households     | 67       | 3,148    | 6,371     |
| # of persons per HH  | 2.5      | 2.7      | 2.7       |
| Average HH income    | \$45,736 | \$38,489 | \$41,543  |
| Average house value  |          |          | \$123,747 |

\* Demographic data derived from 2010 US Census

**GRANT WHITWORTH** 706.548.9300 grantwhitworth@gmail.com

Whitworth Land Corporation • 126 S Milledge Ave • Athens, GA • 706.548.9300 • whitworthland.com

GOLF COURSE RD, ELBERTON, GA 30635



### CONTOUR MAP



**GRANT WHITWORTH** 706.548.9300 grantwhitworth@gmail.com