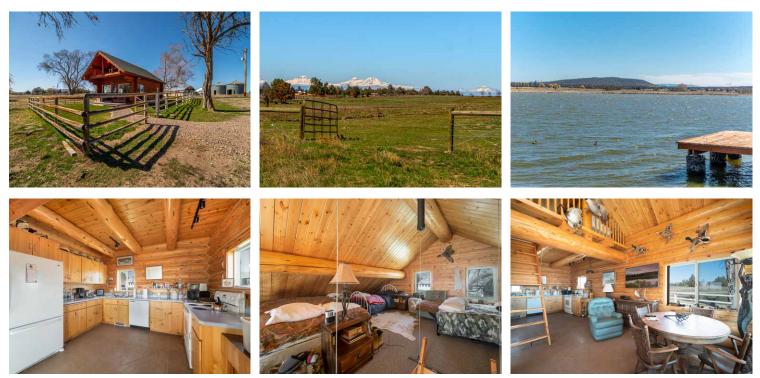

#### **PROPERTY DESCRIPTION**

This is a unique opportunity to acquire a Central Oregon bird hunting ranch with unbelievable panoramic views of the Three Sisters Mountains and Smith Rock. The property has a  $\pm$ 70 acre private lake (lake area varies with seasonal water level changes), a 1,000 SF log cabin that sits on the shore of the lake, and a large barn which serves as storage for a Kabota sidekick and tool to maintain property.

#### HIGHLIGHTS

- Lake has a boat house with a mechanical boat ramp and brand new dock
- Five wooded structured duck blinds
- Pond aerator keeps lake from freezing to create premium bird hunting conditions
- Lake is fully stocked with carp, catfish and bass
- Relatively flat land with the bulk of it covered with open green pastures
- An abundance of wildlife on the property including pelicans, eagles, duck, and geese
- Surrounding neighbors include a hay farm, an alfalfa farm, and a bison farm giving the property unobstructed panoramic views on all sides
- Stunning Cascade Mountain and Smith Rock views
- Second 1/8-acre "deer pond" has been dug, but is not kept filled
- Approved plans for a new pole barn outbuilding