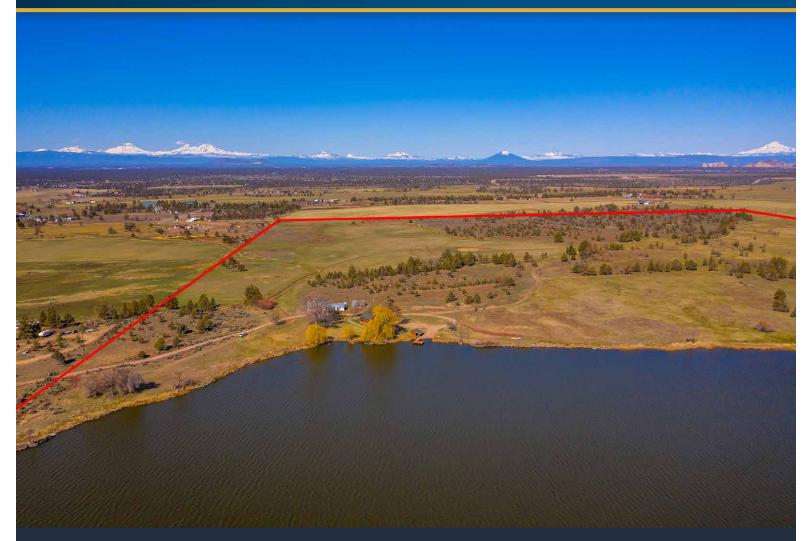

### Hunting Lodge and Estate Homesite with Private 70-Acre Lake

#### **PROPERTY DESCRIPTION**

This is a unique opportunity to acquire a Central Oregon bird hunting ranch with unbelievable panoramic views of the Three Sisters Mountains and Smith Rock. The property has a  $\pm$ 70 acre private lake (lake area varies with seasonal water level changes), a 1,000 SF log cabin that sits on the shore of the lake, and a large barn which serves as storage for a Kabota sidekick and tool to maintain property.

#### HIGHLIGHTS

- Lake has a boat house with a mechanical boat ramp and brand new dock
- Five wooded structured duck blinds
- Pond aerator keeps lake from freezing to create premium bird hunting conditions
- Lake is fully stocked with carp, catfish and bass
- Relatively flat land with the bulk of it covered with open green pastures
- An abundance of wildlife on the property including pelicans, eagles, duck, and geese
- Surrounding neighbors include a hay farm, an alfalfa farm, and a bison farm giving the property unobstructed panoramic views on all sides
- Stunning Cascade Mountain and Smith Rock views
- Second 1/8-acre "deer pond" has been dug, but is not kept filled
- Approved plans for a new pole barn outbuilding