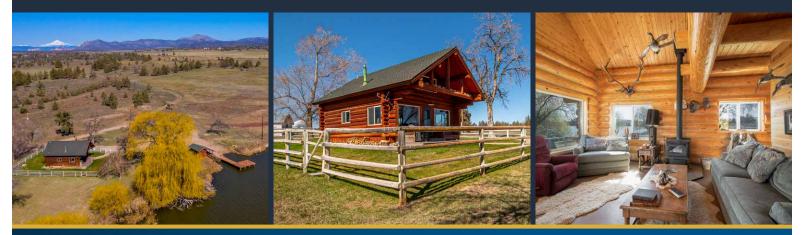

#### **PROPERTY DESCRIPTION**

This is a unique opportunity to acquire a Central Oregon bird hunting ranch with unbelievable panoramic views of the Three Sisters Mountains and Smith Rock. The property has a  $\pm$ 70 acre private lake (lake area varies with seasonal water level changes), a 1,000 SF log cabin that sits on the shore of the lake, and a large barn which serves as storage for a Kabota sidekick and tool to maintain property.

#### HIGHLIGHTS

- Lake has a boat house with a mechanical boat ramp and brand new dock
- Five wooded structured duck blinds
- Pond aerator keeps lake from freezing to create premium bird hunting conditions
- Lake is fully stocked with carp, catfish and bass
- Relatively flat land with the bulk of it covered with open green pastures
- An abundance of wildlife on the property including pelicans, eagles, duck, and geese
- Surrounding neighbors include a hay farm, an alfalfa farm, and a bison farm giving the property unobstructed panoramic views on all sides
- Stunning Cascade Mountain and Smith Rock views
- Second 1/8-acre "deer pond" has been dug, but is not kept filled
- Approved plans for a new pole barn outbuilding