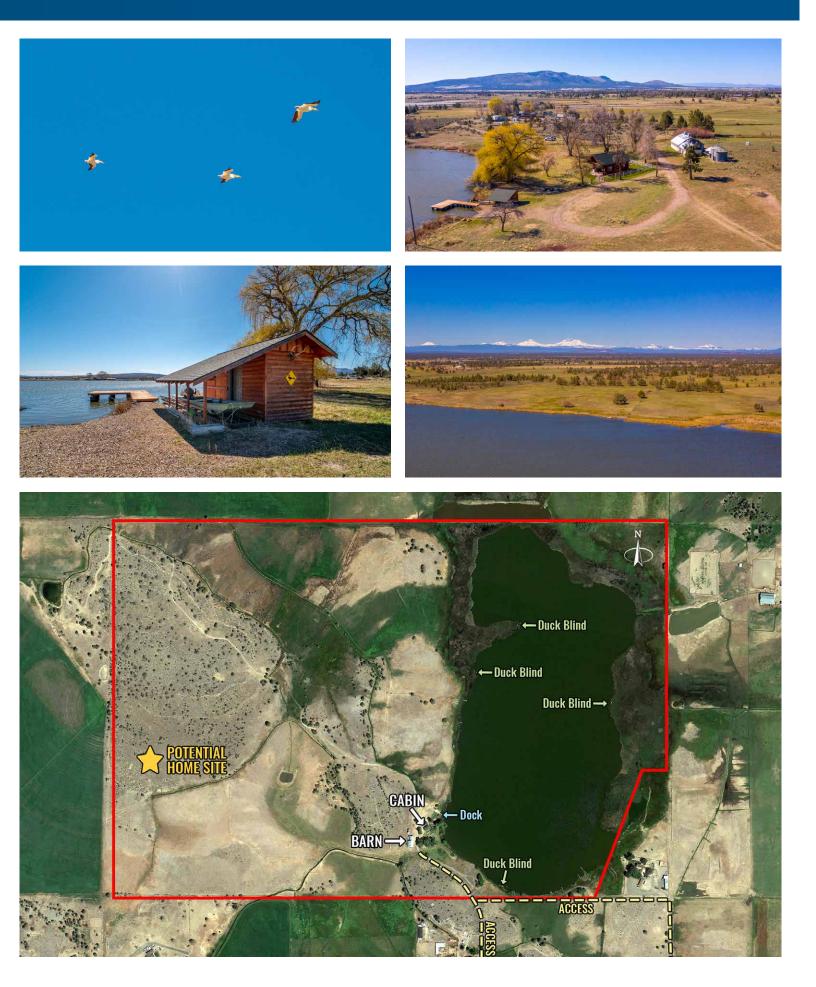

#### **PROPERTY DESCRIPTION**

This is a unique opportunity to acquire a Central Oregon bird hunting ranch with unbelievable panoramic views of the Three Sisters Mountains and Smith Rock. The property has a  $\pm$ 70 acre private lake (lake area varies with seasonal water level changes), a 1,000 SF log cabin that sits on the shore of the lake, and a large barn which serves as storage for a Kabota sidekick and tool to maintain property.

The property currently has a caretaker who also rents out the cabin and runs cattle in the pastures. Annual revenue from this is approximately \$9,000 per year. This property would also be the perfect place for a future owner to build their dream home. The cabin's kitchen could be decommissioned to turn this structure into an accessory dwelling.

#### HIGHLIGHTS

- Lake has a boat house with a mechanical boat ramp and brand new dock
- Five wooded structured duck blinds
- Pond aerator keeps lake from freezing to create premium bird hunting conditions
- Lake is fully stocked with carp, catfish and bass
- Relatively flat land with the bulk of it covered with open green pastures
- An abundance of wildlife on the property including pelicans, eagles, duck, and geese
- Surrounding neighbors include a hay farm, an alfalfa farm, and a bison farm giving the property unobstructed panoramic views on all sides
- Stunning Cascade Mountain and Smith Rock views
- Second 1/8-acre "deer pond" has been dug, but is not kept filled
- Approved plans for a new pole barn outbuilding