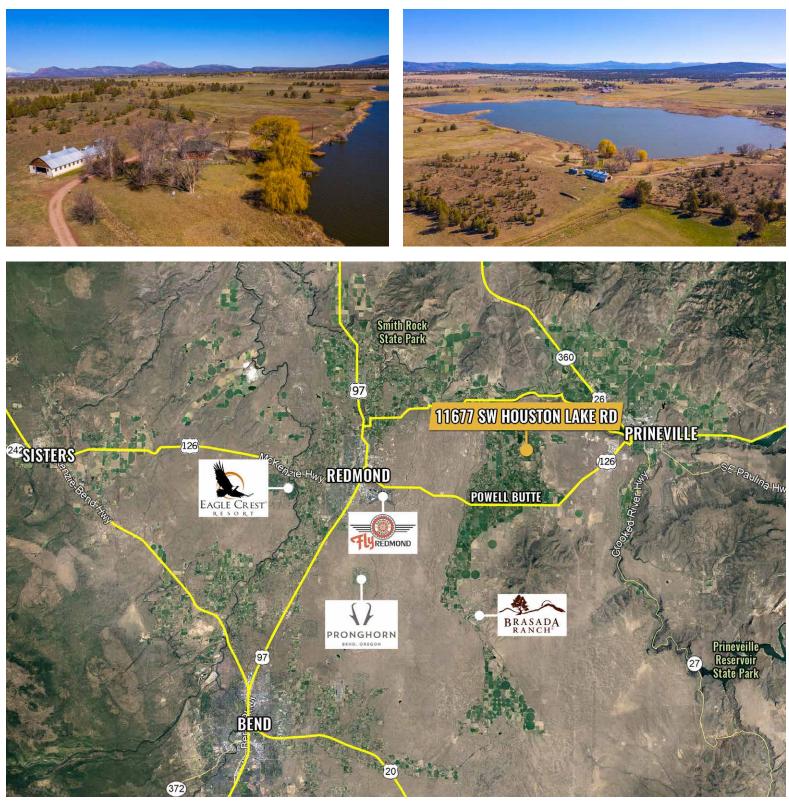

#### **PROPERTY DESCRIPTION**

This is a unique opportunity to acquire a Central Oregon bird hunting ranch with unbelievable panoramic views of the Three Sisters Mountains and Smith Rock. The property has a  $\pm$ 70 acre private lake (lake area varies with seasonal water level changes), a 1,000 SF log cabin that sits on the shore of the lake, and a large barn which serves as storage for a Kabota sidekick and tool to maintain property.

#### HIGHLIGHTS

- Lake has a boat house with a mechanical boat ramp and brand new dock
- Five wooded structured duck blinds
- Pond aerator keeps lake from freezing to create premium bird hunting conditions
- Lake is fully stocked with carp, catfish and bass
- Relatively flat land with the bulk of it covered with open green pastures
- An abundance of wildlife on the property including pelicans, eagles, duck, and geese
- Surrounding neighbors include a hay farm, an alfalfa farm, and a bison farm giving the property unobstructed panoramic views on all sides
- Stunning Cascade Mountain and Smith Rock views
- Second 1/8-acre "deer pond" has been dug, but is not kept filled
- Approved plans for a new pole barn outbuilding

### 11677 SW Houston Lake Rd, Powell Butte, OR 97753