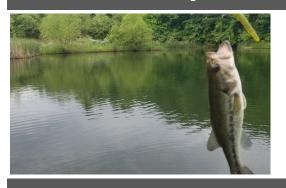

## 6.7+/- Acres White Rock Ln., Elsberry

4.2+/-Acre Stocked Shared Lake

5 Different Fish Species

Deer Tracks Throughout

- Unique 6.7+/- Acre Lot
- Great Fishing and Hunting Parcel
- 4.2+/- Acre Stocked Shared Lake
- Lake is 28' Deep
- Crappie, Bush, Bluegill, Catfish & 4' Walley
- Deer Tracks Throughout
- Concrete Pillars Installed and Ready for Your New Deck
- Great Location Easy Commute to St. Charles County