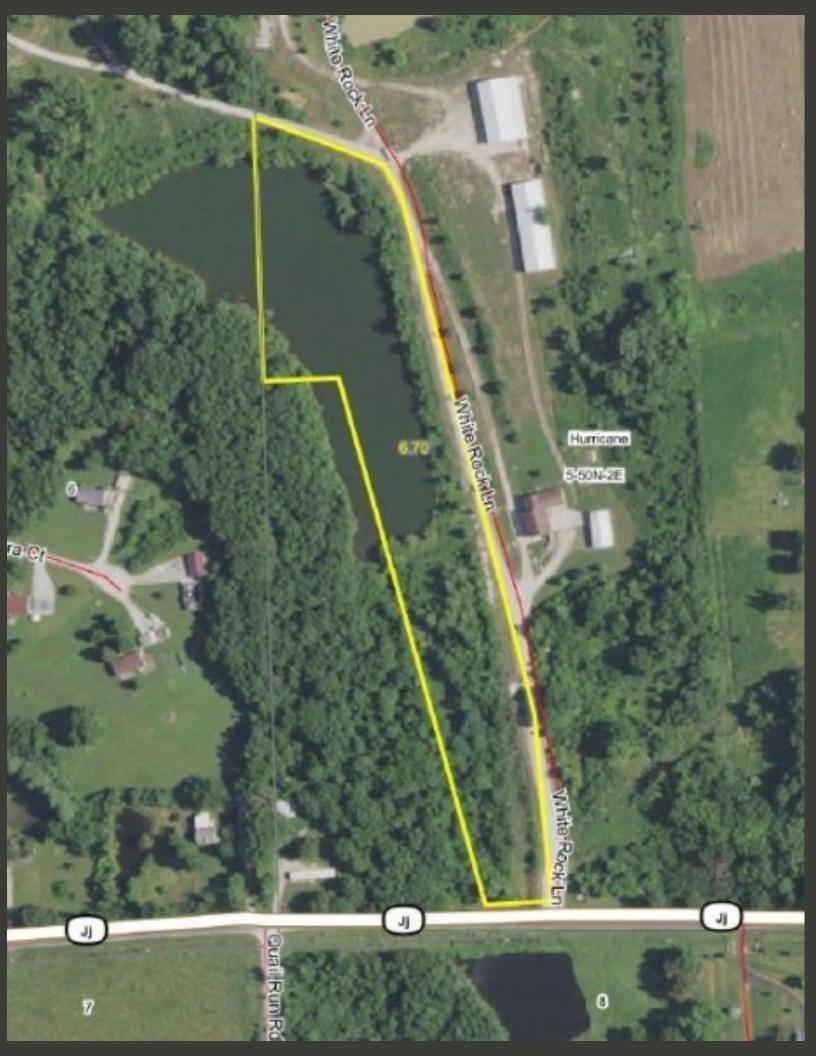

## 6.7+/- Acres White Rock Ln., Elsberry

4.2+/-Acre Stocked Shared Lake

5 Different Fish Species

Deer Tracks Throughout

- Unique 6.7+/- Acre Lot
- Great Fishing and Hunting Parcel
- 4.2+/- Acre Stocked Shared Lake
- Lake is 28' Deep
- Crappie, Bush, Bluegill, Catfish & 4' Walley
- Deer Tracks Throughout
- Concrete Pillars Installed and Ready for Your New Deck
- Great Location Easy Commute to St. Charles County