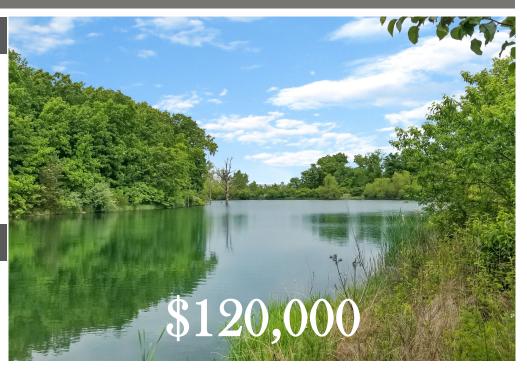

## 6.7+/- Acres White Rock Ln., Elsberry

4.2+/-Acre Stocked Shared Lake

5 Different Fish Species

Deer Tracks Throughout

- Unique 6.7+/- Acre Lot
- Great Fishing and Hunting Parcel
- 4.2+/- Acre Stocked Shared Lake
- Lake is 28' Deep
- Crappie, Bush, Bluegill, Catfish & 4' Walley
- Deer Tracks Throughout
- Concrete Pillars Installed and Ready for Your New Deck
- Great Location Easy Commute to St. Charles County