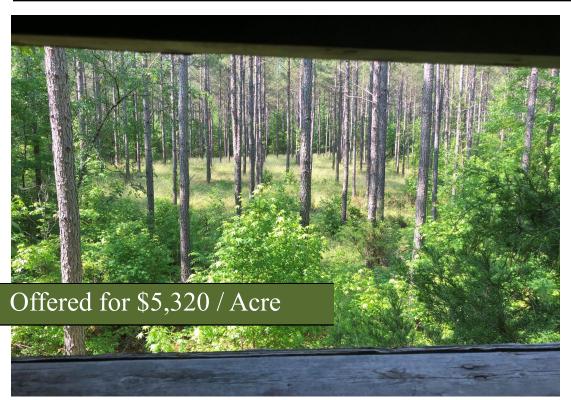

## Mountain Creek Timberland & Recreation Land

+/- 75.25 Acres | 540 Oak Hill Road | Greenville County, SC | 29627

Less than 40 minutes from Downtown Greenville, SC. Road network makes for easy access through the property. Mature marketable timber with a timber appraisal which was completed in 2019. There are two creeks located on this tract. 1,650' of Oak Hill Creek and 3,725' of Mountain Creek. 1,080' of road frontage on Oak Hill Road. There is an additional 16 acres on the back of the property which can be purchased to make for double road frontage! This is a must see timber investment.