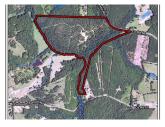

## Mountain Creek Timberland & Recreation Land

+/- 75.25 Acres | 540 Oak Hill Road | Greenville County, SC | 29627

Less than 40 minutes from Downtown Greenville, SC. Road network makes for easy access through the property. Mature marketable timber with a timber appraisal which was completed in 2019. There are two creeks located on this tract. 1,650' of Oak Hill Creek and 3,725' of Mountain Creek. 1,080' of road frontage on Oak Hill Road. There is an additional 16 acres on the back of the property which can be purchased to make for double road frontage! This is a must see timber investment.