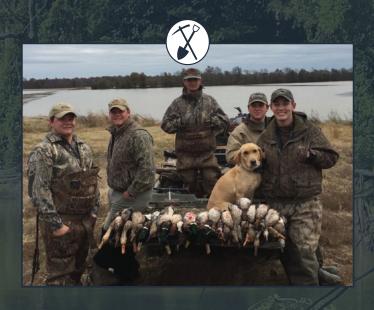

CONSULTING | REALTY | DEVELOPMENT

- EST. 2020 -



**PRESENTING** 

# THE BRIDGER FARM

CRAIGHEAD COUNTY, ARKANSAS



## THE BRIDGER FARM

Craighead County Arkansas

This precision leveled rice and soybean farm in west Craighead County, Arkansas offers a combination of crop and hunting income. There are 6 wells on the property with underground pipe for highly efficient irrigation. Two 18,000bu grain bins for storage and an established tenant help to maximize the return on investment. The farm has traditionally been some of the best duck hunting in the area and lays against the Cache River. There are pits and blinds already on the property. Financial models are available upon request, and we would love to discuss a management plan if you're looking to invest in farmland.



# PROPERTY HIGHLIGHTS

- Highly productive irrigated tract
- Opportunity for crop and hunting income
- Precision leveled with storage and established tenant
- History of excellent duck hunting



#### **FSA DATA**:

| CROP               | ACREAGE | PLC YIELD |
|--------------------|---------|-----------|
| Soybeans           | 162.51  | 35        |
| Rice-Long Grain    | 305.14  | 6628      |
| Rice- Medium Grain | 58.45   | 5994      |
| Total Base Acres:  | 526.1   |           |

**REAL ESTATE TAXES:** \$5364.88 per ARCountyData.com

**TOTAL ACREAGE:** +/- 720

**FARMABLE ACRES:** +/- 622

**CRP ACRES:** +/- 58

RECREATIONAL ACRES: +/- 40

**COUNTY:** Craighead

**ASKING PRICE:** \$4,408,000



#### **AERIAL MAP**





#### **SOIL MAP**



- 2 Amagon silt loam, 0 to 1 percent slopes
-