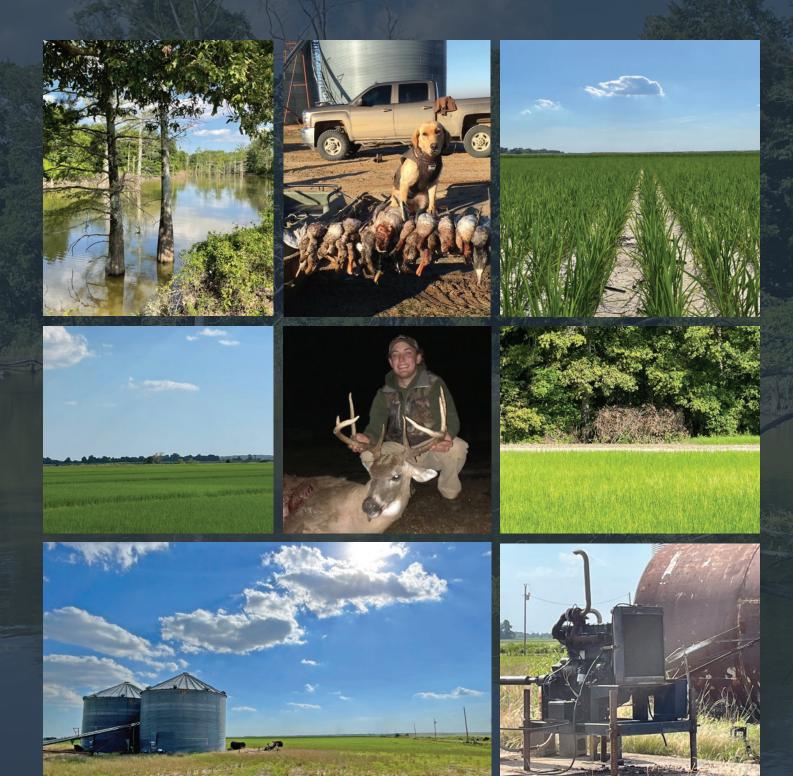

## THE BRIDGER FARM

Craighead County Arkansas

This precision leveled rice and soybean farm in west Craighead County, Arkansas offers a combination of crop and hunting income. There are 6 wells on the property with underground pipe for highly efficient irrigation. Two 18,000bu grain bins for storage and an established tenant help to maximize the return on investment. The farm has traditionally been some of the best duck hunting in the area and lays against the Cache River. There are pits and blinds already on the property. Financial models are available upon request, and we would love to discuss a management plan if you're looking to invest in farmland.

# THE BRIDGER FARM

Property Photos