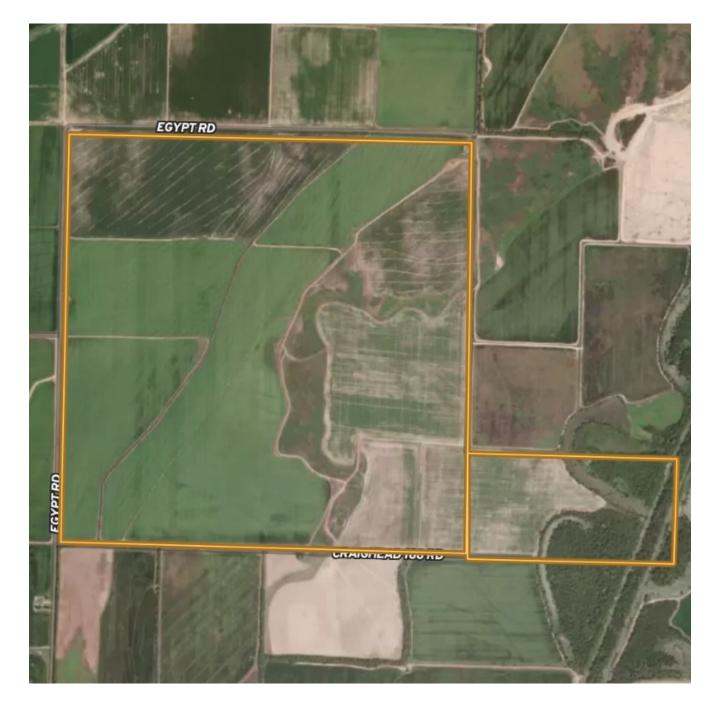

to discuss a management plan if you're looking to invest in farmland.



# PROPERTY HIGHLIGHTS

- Highly productive irrigated tract
- Opportunity for crop and hunting income
- Precision leveled with storage and established tenant
- History of excellent duck hunting



#### **FSA DATA**:

| CROP               | ACREAGE | PLC YIELD |
|--------------------|---------|-----------|
| Soybeans           | 162.51  | 35        |
| Rice-Long Grain    | 305.14  | 6628      |
| Rice- Medium Grain | 58.45   | 5994      |
| Total Base Acres:  | 526.1   |           |

**REAL ESTATE TAXES:** \$5364.88 per ARCountyData.com

**TOTAL ACREAGE:** +/- 720

**FARMABLE ACRES:** +/- 622

**CRP ACRES:** +/- 58

RECREATIONAL ACRES: +/- 40

**COUNTY:** Craighead

**ASKING PRICE:** \$4,408,000



#### **AERIAL MAP**





#### **SOIL MAP**



- 2 Amagon silt loam, 0 to 1 percent slopes
- 41 Water
- 18 Dundee fine sandy loam

- 28 Lafe silt loam
- 22 Foley silt loam, 0 to 1 percent slopes
- Jackport silty clay loam, 0 to 1 percent slopes



#### **REGIONAL MAP**





# THE BRIDGER FARM

Property Photos





## BRIAN MACK

870.919.5945 | Office 833.320.1160 BRIANM@TILLERLAND.COM

## **KELLY PHIPPS**

870.351.2097 | Office 833.320.1160 KELLYP@TILLERLAND.COM