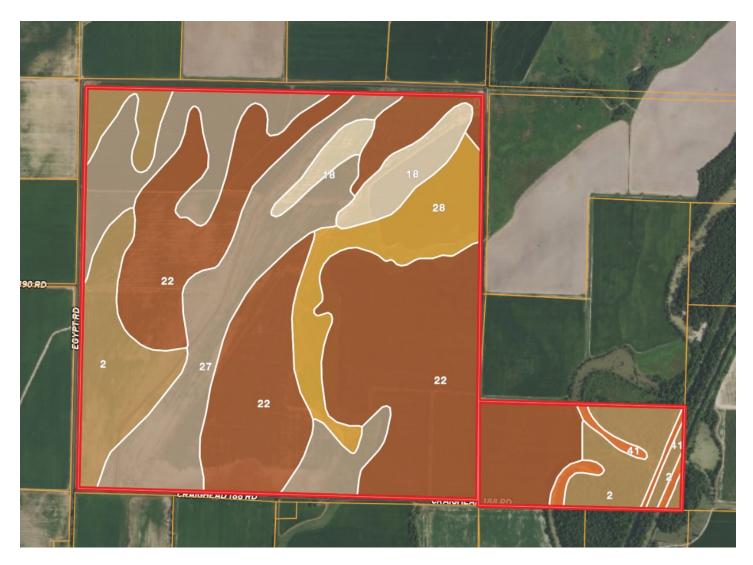

#### **SOIL MAP**

- 2 Amagon silt loam, 0 to 1 percent slopes
- 41 Water
- 18 Dundee fine sandy loam

- 28 Lafe silt loam
- 22 Foley silt loam, 0 to 1 percent slopes
- Jackport silty clay loam, 0 to 1 percent slopes