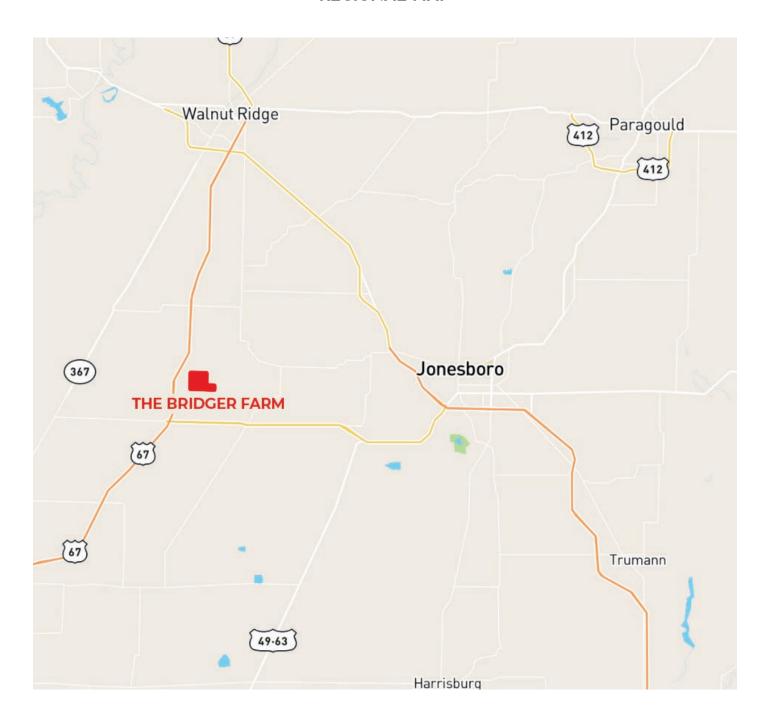

ent duck hunting



#### **FSA DATA**:

| CROP               | ACREAGE | PLC YIELD |
|--------------------|---------|-----------|
| Soybeans           | 162.51  | 35        |
| Rice-Long Grain    | 305.14  | 6628      |
| Rice- Medium Grain | 58.45   | 5994      |
| Total Base Acres:  | 526.1   |           |

**REAL ESTATE TAXES:** \$5364.88 per ARCountyData.com

**TOTAL ACREAGE:** +/- 720

**FARMABLE ACRES:** +/- 622

**CRP ACRES:** +/- 58

RECREATIONAL ACRES: +/- 40

**COUNTY:** Craighead

**ASKING PRICE:** \$4,408,000



#### **AERIAL MAP**





#### **SOIL MAP**



- 2 Amagon silt loam, 0 to 1 percent slopes
- 41 Water
- 18 Dundee fine sandy loam

- 28 Lafe silt loam
- 22 Foley silt loam, 0 to 1 percent slopes
- Jackport silty clay loam, 0 to 1 percent slopes



#### **REGIONAL MAP**





# THE BRIDGER FARM

Property Photos





## BRIAN MACK

870.919.5945 | Office 833.320.1160 BRIANM@TILLERLAND.COM

## **KELLY PHIPPS**

870.351.2097 | Office 833.320.1160 KELLYP@TILLERLAND.COM