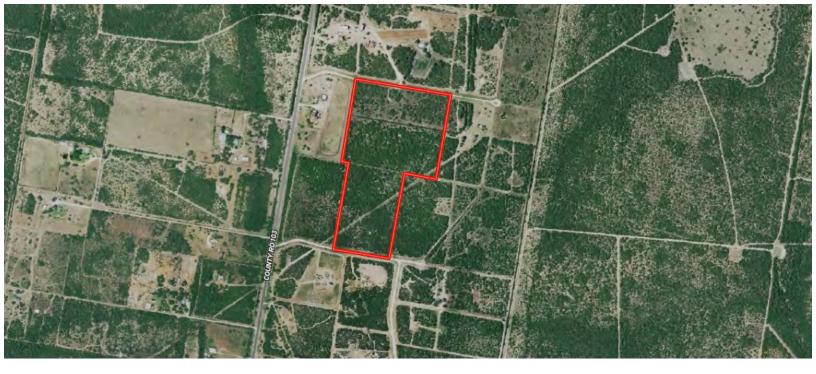

# **TBD Toro Spur 9 San Diego, TX 78384** Duval County, Texas, 32.47 AC +/-

Boundary

#### TBD Toro Spur 9 San Diego, TX 78384

Duval County, Texas, 32.47 AC +/-

Neighbor Boundary

Subject Property

Grand LAND

#### TBD Toro Spur 9 San Diego, TX 78384

Duval County, Texas, 32.47 AC +/-

Boundary