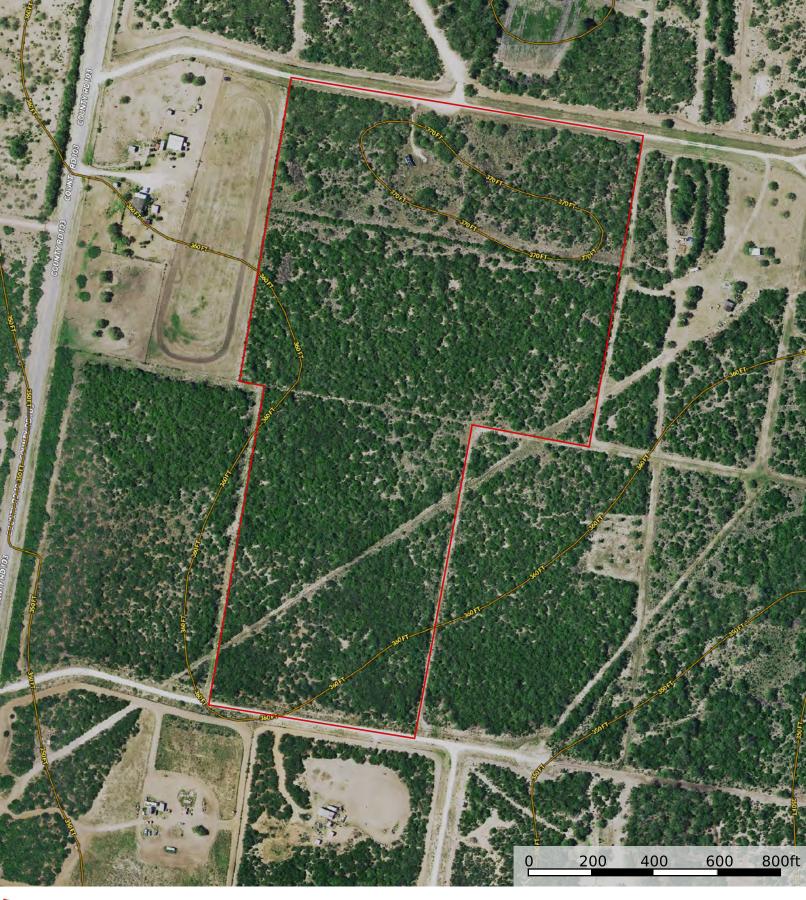

This 32.47 acres is typical South Texas brush country with an abundance of high protein brush species known for producing healthy deer populations. A little brush clearing would go a long way to make it huntable. The property is comprised of 3 lots (29,34, and 35) within the Toro Creek Ranch with all-weather roads on the north and south boundaries. There is a caliche pad site on the north end for a camp site. Electricity would be available from the east and west neighbors. There is perimeter fencing along the east and west boundaries of lots 34 and 35. Water well is in the area are around 400' and produce ample water.

#### TBD Toro Spur 9 San Diego, TX 78384

Duval County, Texas, 32.47 AC +/-

Neighbor Boundary

Subject Property

Grand LAND

#### TBD Toro Spur 9 San Diego, TX 78384

Duval County, Texas, 32.47 AC +/-

Boundary