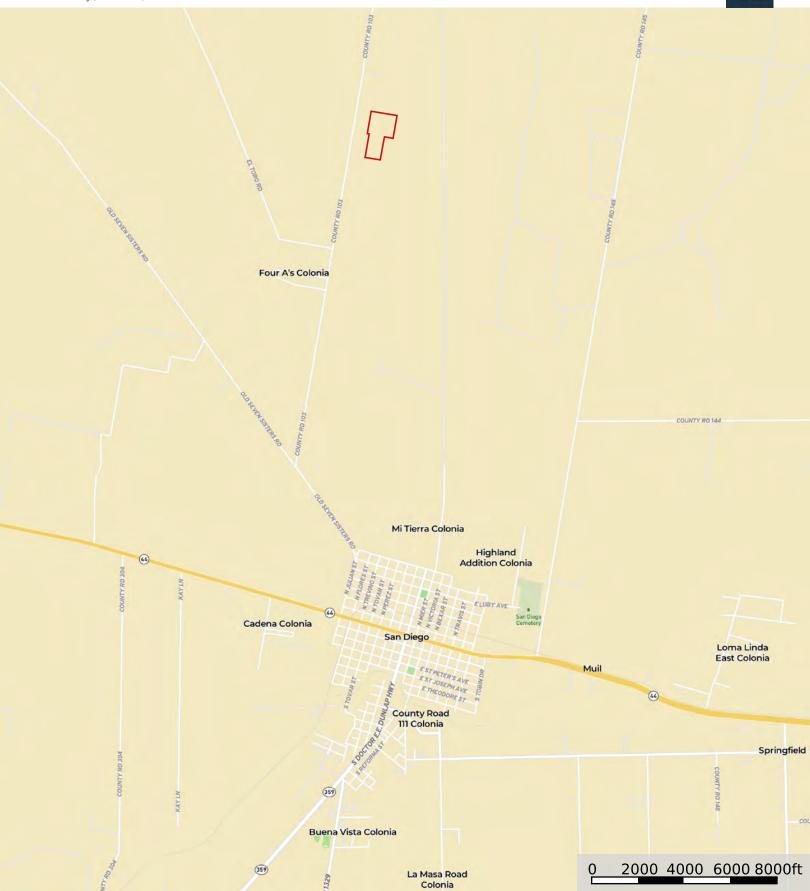

#### **LOCATION**

Duval County

4.5 Miles to San Diego, 14 miles to Alice

19 miles to Alice Airport

62 miles to Corpus Christi

130 miles to San Antonio

#### **DIRECTIONS**

From San Diego, head north on CR 103 for 2.6 miles turning right on Toro Ranch Spur 9. Property is on the right, look for sign.