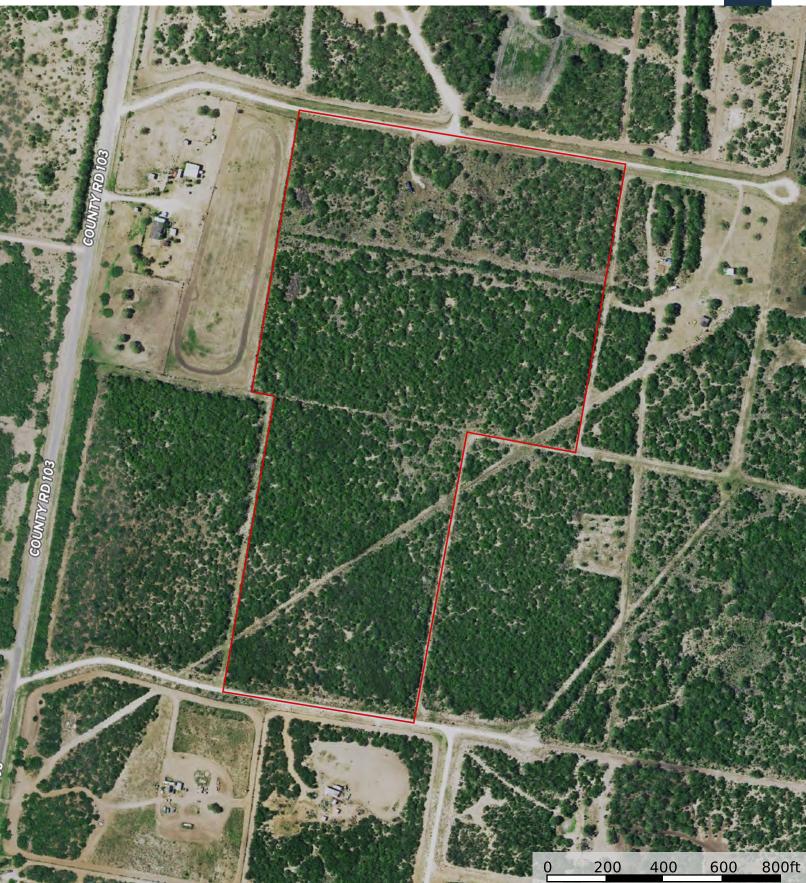

This 32.47 acres is typical South Texas brush country with an abundance of high protein brush species known for producing healthy deer populations. A little brush clearing would go a long way to make it huntable. The property is comprised of 3 lots (29,34, and 35) within the Toro Creek Ranch with all-weather roads on the north and south boundaries. There is a caliche pad site on the north end for a camp site. Electricity would be available from the east and west neighbors. There is perimeter fencing along the east and west boundaries of lots 34 and 35. Water well is in the area are around 400' and produce ample water.

# **TBD Toro Spur 9 San Diego, TX 78384** Duval County, Texas, 32.47 AC +/-

Boundary