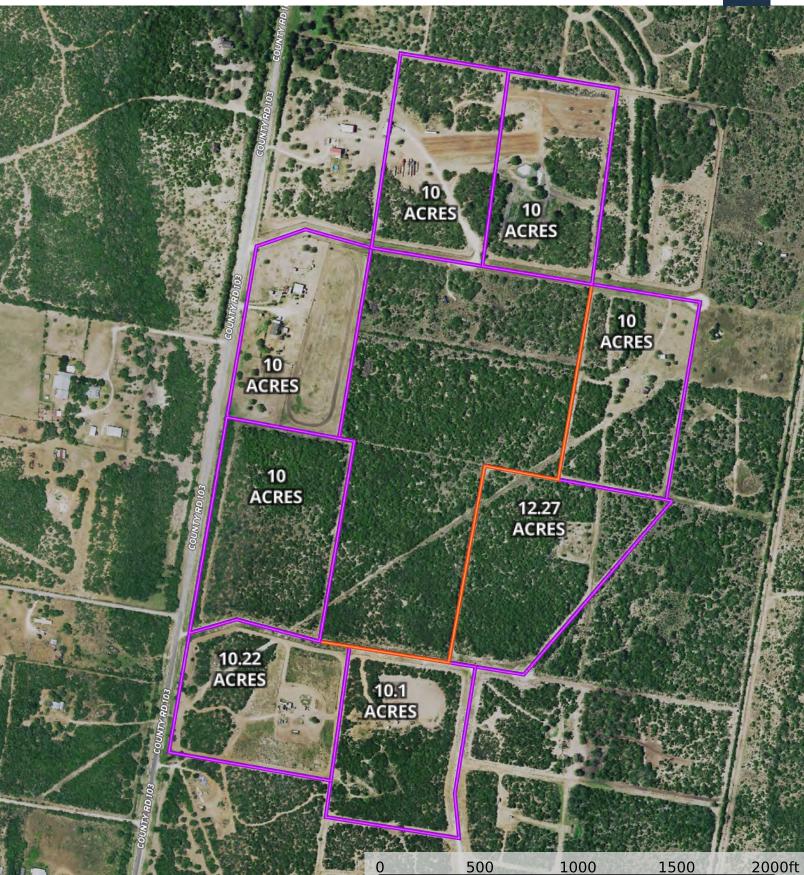

This 32.47 acres is typical South Texas brush country with an abundance of high protein brush species known for producing healthy deer populations. A little brush clearing would go a long way to make it huntable. The property is comprised of 3 lots (29,34, and 35) within the Toro Creek Ranch with all-weather roads on the north and south boundaries. There is a caliche pad site on the north end for a camp site. Electricity would be available from the east and west neighbors. There is perimeter fencing along the east and west boundaries of lots 34 and 35. Water well is in the area are around 400' and produce ample water.

# **TBD Toro Spur 9 San Diego, TX 78384** Duval County, Texas, 32.47 AC +/-

Boundary