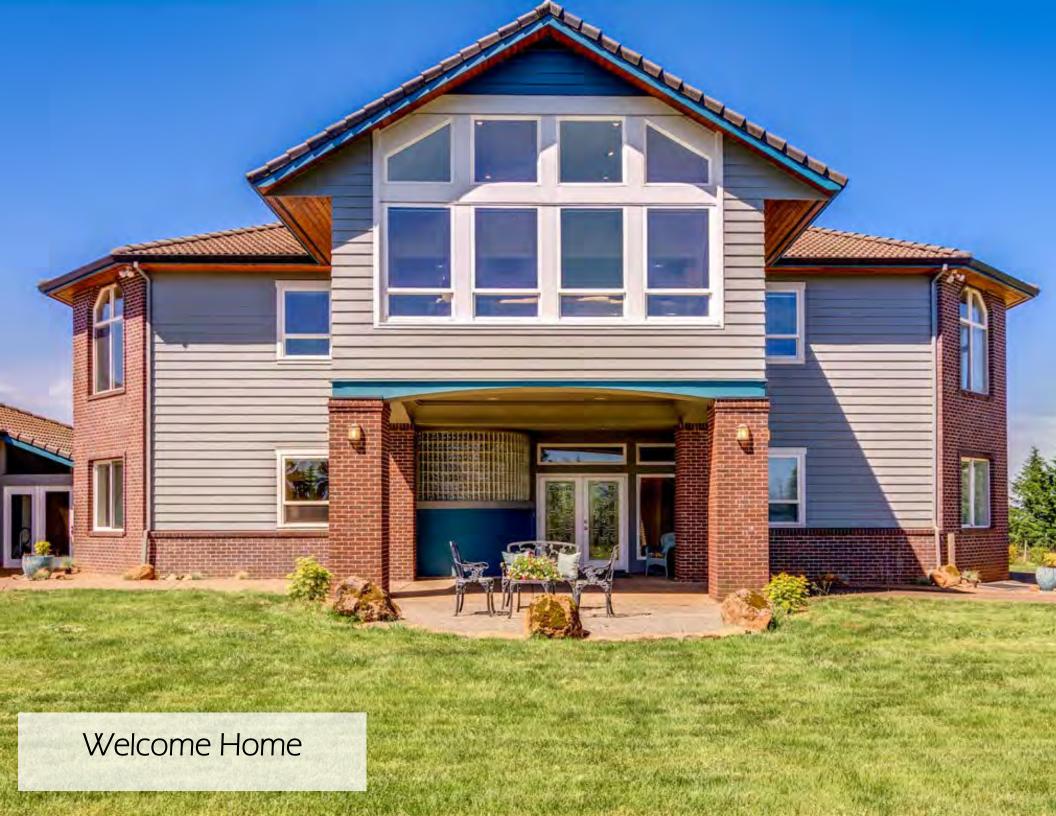

## **Exterior Features**

- Turnkey luxury estate with a gated entrance
- Panoramic views
- 6 person hot tub
- Electrical fencing on entire property
- New AC/heater in workshop
- House is fully energy efficient with a new heat pump/AC unit making monthly electric bill under \$150 and LED bulbs
- New solar shades help keep costs down and keep the home cool in summer and warm in winter while offering an unobstructed full view
- Without traffic, 25 min to Beaverton, 20 mins to Hillsboro & 40 mins to Portland
- Property has been cleared of trees within 100 feet of the home
- 0.75 acres of planted vineyard featuring Gewurztraminer grapes
- Large shop and barn
- 3 car garage
- Private circular driveway for extra parking
- 20.34 flat, usable acres