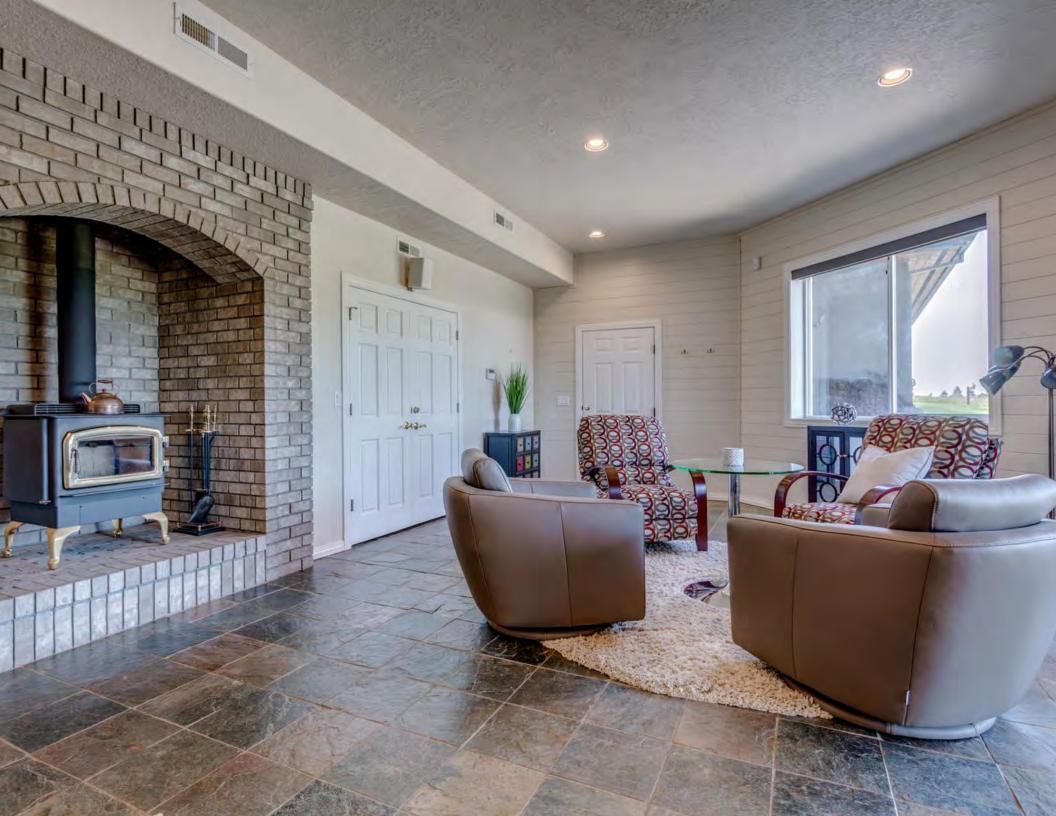

Living: U/20 X 19 / BLT-INS, FIREPL VAULTED Mstr Bd: U/33 X 13 / BALCONY, SUITE, WI-CLOS Bths - Full/Part U/16 X 13 / GRANITE, ISLAND, PANTRY Upper Lvl: 2/8 Kitchen: 2nd Bd: U/ 13 X 12 / CLOSET U/19 X 19 / SLIDER, VNYL-FL 3rd Bed: M/16 X 13 / CLOSET, WW-CARP Main Lvl: Dining: 1/0. Family: M/26 X 16 / BI-VACM, SLATEFL, SLIDER 4TH-BD: M/16 X 13 / CLOSET, WW-CARP Lower Lvl: 0/0 M/23 X 11 / CLOSET, WW-CARP DEN/OFF: M/12 X 9 / FNCH-DR. WW-CARP Total Bth: 5TH-BD: 3/0

BARN, DECK, FENCED, FS-HTUB, GARDEN, RV-PRKNG, SHOP, SPRNKLR, X-FENCE, YARD Exterior:

Accessibility: WALKSHR, WD-DOOR, WD-HALL

Cool: CENTAIR Heat: FOR-AIR, WOODSTV

Water, WELL Sewer: SEPTIC Hot Water: PROPANE TANK Fuel: PROPANE