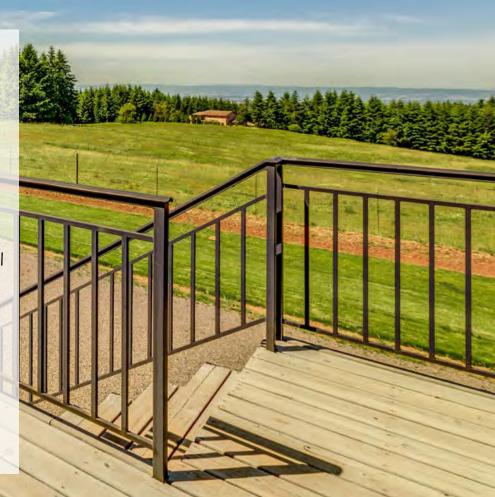

## **Exterior Features**

- Turnkey luxury estate with a gated entrance
- Panoramic views
- 6 person hot tub
- Electrical fencing on entire property
- New AC/heater in workshop
- House is fully energy efficient with a new heat pump/AC unit making monthly electric bill under \$150 and LED bulbs
- New solar shades help keep costs down and keep the home cool in summer and warm in winter while offering an unobstructed full view
- Without traffic, 25 min to Beaverton, 20 mins to Hillsboro & 40 mins to Portland
- Property has been cleared of trees within 100 feet of the home
- 0.75 acres of planted vineyard featuring Gewurztraminer grapes
- Large shop and barn
- 3 car garage
- Private circular driveway for extra parking
- 20.34 flat, usable acres