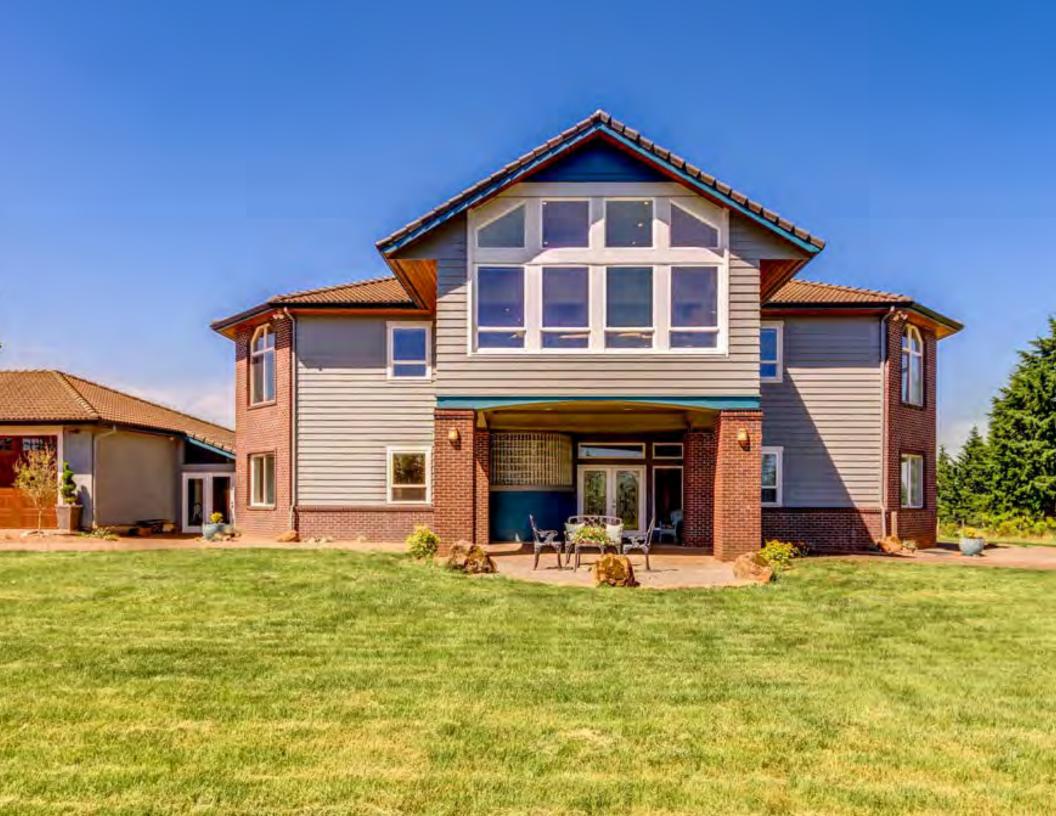

## **Exterior Features**

- Turnkey luxury estate with a gated entrance
- Panoramic views
- 6 person hot tub
- Electrical fencing on entire property
- New AC/heater in workshop
- House is fully energy efficient with a new heat pump/AC unit making monthly electric bill under \$150 and LED bulbs
- New solar shades help keep costs down and keep the home cool in summer and warm in winter while offering an unobstructed full view
- Without traffic, 25 min to Beaverton, 20 mins to Hillsboro & 40 mins to Portland
- Property has been cleared of trees within 100 feet of the home
- 0.75 acres of planted vineyard featuring Gewurztraminer grapes
- Large shop and barn
- 3 car garage
- Private circular driveway for extra parking
- 20.34 flat, usable acres

## OWN YOUR OWN WORLD

Now you can see and treasure every beautiful sunset, rainbows which about on Chehalem Mountain, and star gaze like no other place on top of the world in your own retreatl

Addr:23777 NE MOUNTAIN TOP RD Unit#: City: Newberg Zip: 97132 Condo Loc: