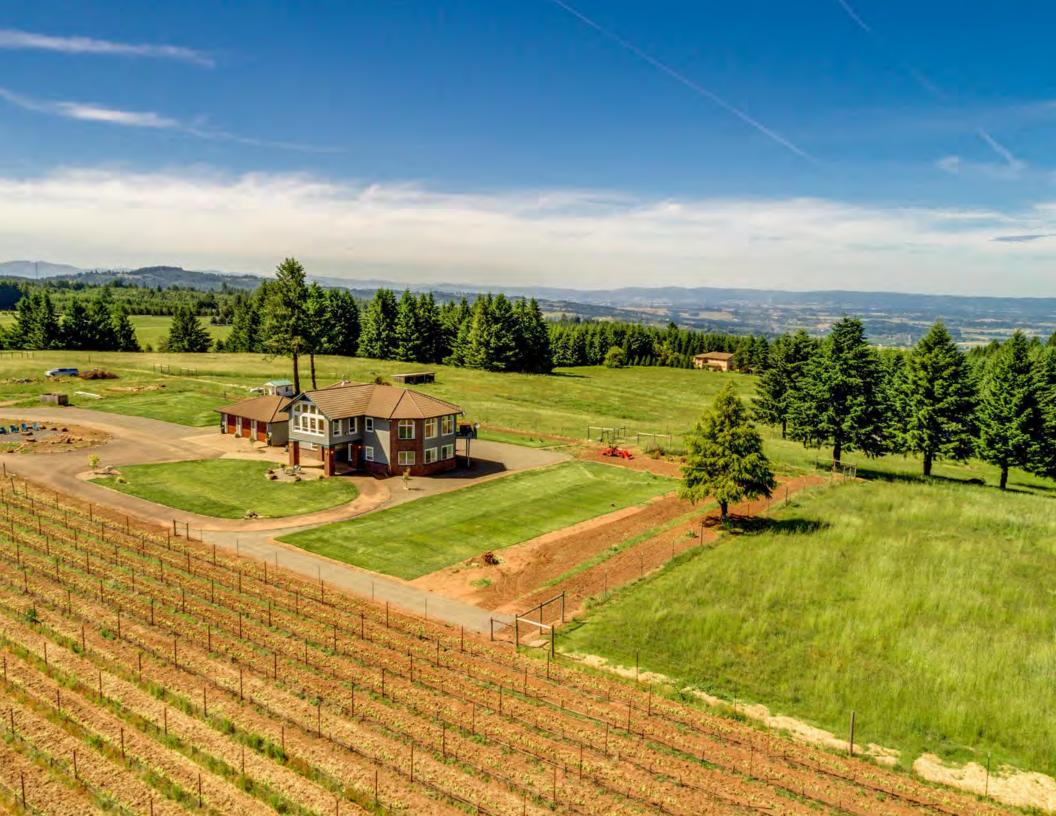

## **Exterior Features**

- Turnkey luxury estate with a gated entrance
- Panoramic views
- 6 person hot tub
- Electrical fencing on entire property
- New AC/heater in workshop
- House is fully energy efficient with a new heat pump/AC unit making monthly electric bill under \$150 and LED bulbs
- New solar shades help keep costs down and keep the home cool in summer and warm in winter while offering an unobstructed full view
- Without traffic, 25 min to Beaverton, 20 mins to Hillsboro & 40 mins to Portland
- Property has been cleared of trees within 100 feet of the home
- 0.75 acres of planted vineyard featuring Gewurztraminer grapes
- Large shop and barn
- 3 car garage
- Private circular driveway for extra parking
- 20.34 flat, usable acres

## OWN YOUR OWN WORLD

Now you can see and treasure every beautiful sunset, rainbows which about on Chehalem Mountain, and star gaze like no other place on top of the world in your own retreatl

Addr:23777 NE MOUNTAIN TOP RD Unit#: City: Newberg Zip: 97132 Condo Loc: