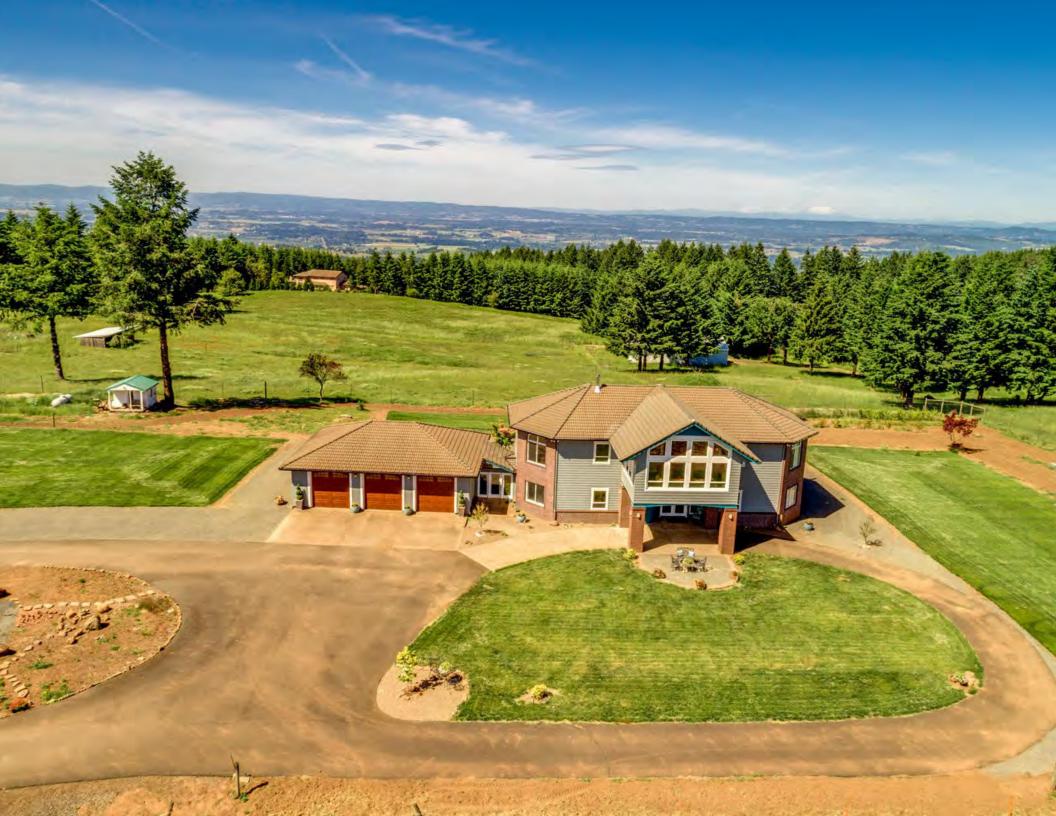

## **Exterior Features**

- Turnkey luxury estate with a gated entrance
- Panoramic views
- 6 person hot tub
- Electrical fencing on entire property
- New AC/heater in workshop
- House is fully energy efficient with a new heat pump/AC unit making monthly electric bill under \$150 and LED bulbs
- New solar shades help keep costs down and keep the home cool in summer and warm in winter while offering an unobstructed full view
- Without traffic, 25 min to Beaverton, 20 mins to Hillsboro & 40 mins to Portland
- Property has been cleared of trees within 100 feet of the home
- 0.75 acres of planted vineyard featuring Gewurztraminer grapes
- Large shop and barn
- 3 car garage
- Private circular driveway for extra parking
- 20.34 flat, usable acres

## OWN YOUR OWN WORLD

Now you can see and treasure every beautiful sunset, rainbows which about on Chehalem Mountain, and star gaze like no other place on top of the world in your own retreatl

Addr:23777 NE MOUNTAIN TOP RD Unit#: City: Newberg Zip: 97132 Condo Loc: