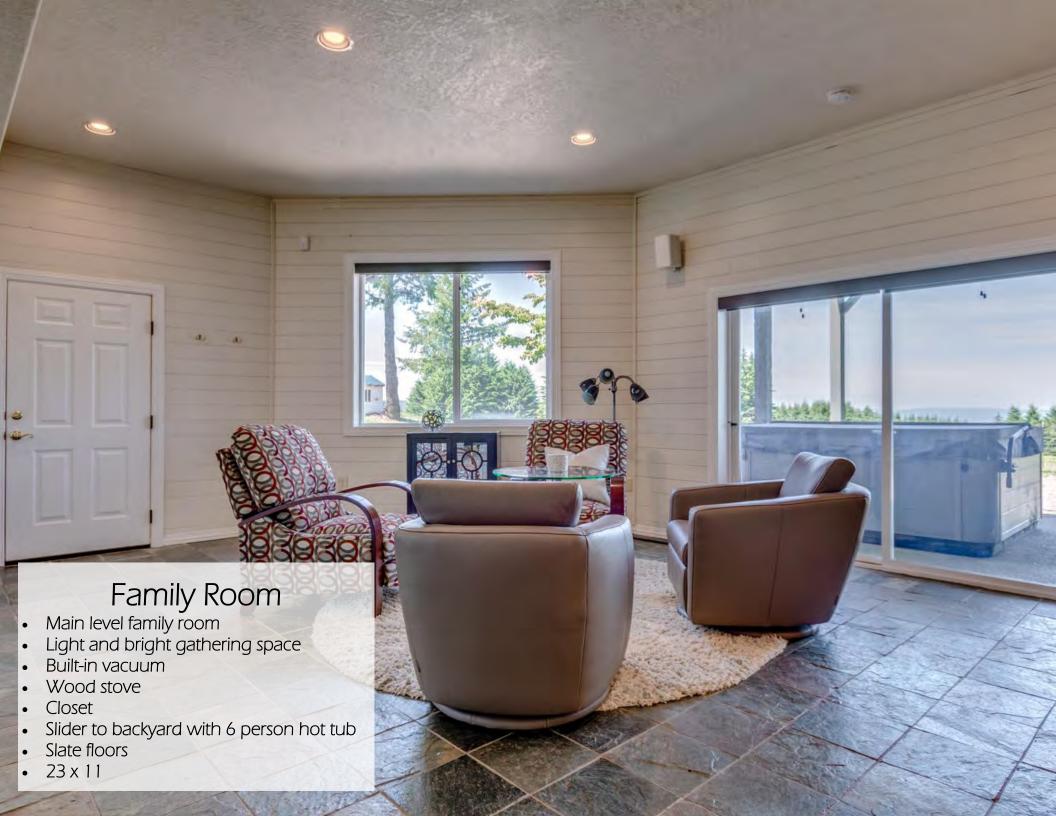

Living: U/20 X 19 / BLT-INS, FIREPL VAULTED Mstr Bd: U/33 X 13 / BALCONY, SUITE, WI-CLOS Bths - Full/Part U/16 X 13 / GRANITE, ISLAND, PANTRY Upper Lvl: 2/8 Kitchen: 2nd Bd: U/ 13 X 12 / CLOSET U/19 X 19 / SLIDER, VNYL-FL 3rd Bed: M/16 X 13 / CLOSET, WW-CARP Main Lvl: Dining: 1/0. Family: M/26 X 16 / BI-VACM, SLATEFL, SLIDER 4TH-BD: M/16 X 13 / CLOSET, WW-CARP Lower Lvl: 0/0 M/23 X 11 / CLOSET, WW-CARP DEN/OFF: M/12 X 9 / FNCH-DR. WW-CARP Total Bth: 5TH-BD: 3/0

BARN, DECK, FENCED, FS-HTUB, GARDEN, RV-PRKNG, SHOP, SPRNKLR, X-FENCE, YARD Exterior:

Accessibility: WALKSHR, WD-DOOR, WD-HALL

Cool: CENTAIR Heat: FOR-AIR, WOODSTV

Water, WELL Sewer: SEPTIC Hot Water: PROPANE TANK Fuel: PROPANE