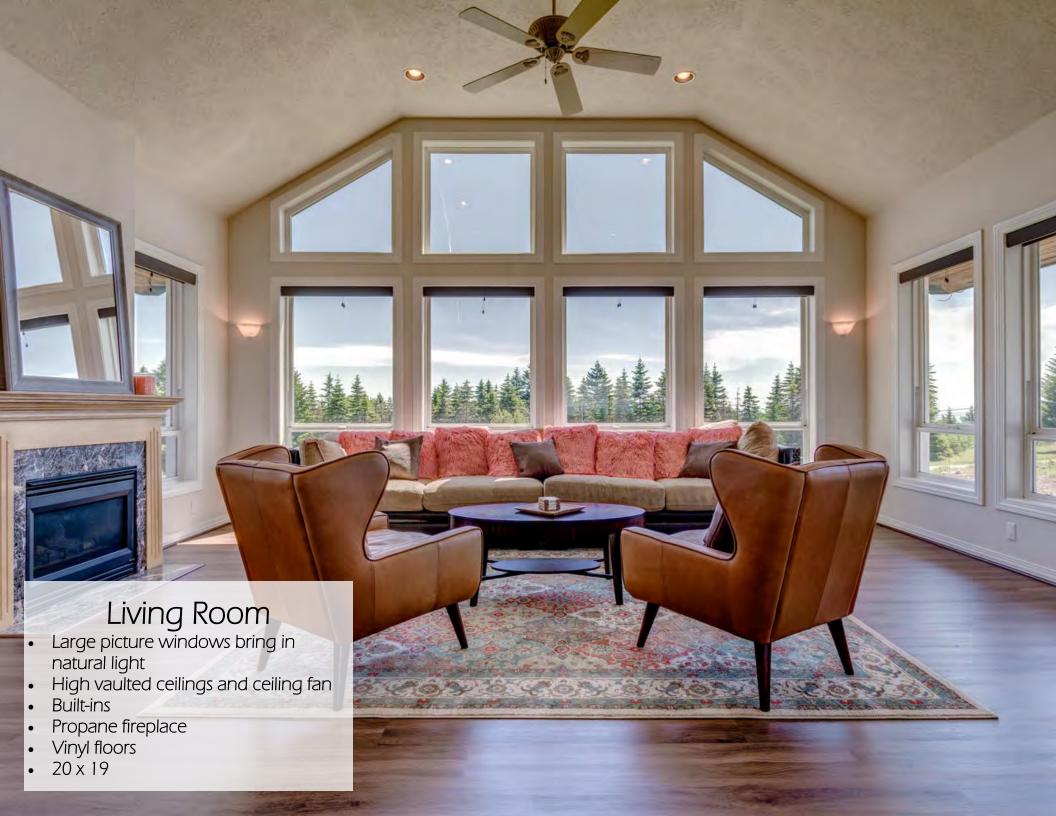

Living: U/20 X 19 / BLT-INS, FIREPL VAULTED Mstr Bd: U/33 X 13 / BALCONY, SUITE, WI-CLOS Bths - Full/Part U/16 X 13 / GRANITE, ISLAND, PANTRY Upper Lvl: 2/8 Kitchen: 2nd Bd: U/ 13 X 12 / CLOSET U/19 X 19 / SLIDER, VNYL-FL 3rd Bed: M/16 X 13 / CLOSET, WW-CARP Main Lvl: Dining: 1/0. Family: M/26 X 16 / BI-VACM, SLATEFL, SLIDER 4TH-BD: M/16 X 13 / CLOSET, WW-CARP Lower Lvl: 0/0 M/23 X 11 / CLOSET, WW-CARP DEN/OFF: M/12 X 9 / FNCH-DR. WW-CARP Total Bth: 5TH-BD: 3/0

FEATURES AND UTILITIES

BI-DOVN, COOKTOP, DISHWAS, DISPOSL, GASAPPL, GRANITE, ISLAND, PANTRY, SSAPPL, TILE BI-VACM, CEILFAN, GAR-OPN, GRANITE, HI-CEIL, JET-TUB, LAUNDRY, SLATEFL, VAULTED, WW-CARP Kitchen: Interior: