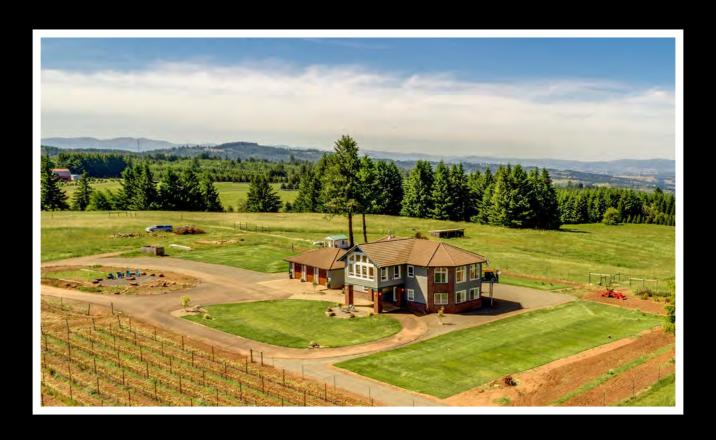

## **Exterior Features**

- Turnkey luxury estate with a gated entrance
- Panoramic views
- 6 person hot tub
- Electrical fencing on entire property
- New AC/heater in workshop
- House is fully energy efficient with a new heat pump/AC unit making monthly electric bill under \$150 and LED bulbs
- New solar shades help keep costs down and keep the home cool in summer and warm in winter while offering an unobstructed full view
- Without traffic, 25 min to Beaverton, 20 mins to Hillsboro & 40 mins to Portland
- Property has been cleared of trees within 100 feet of the home
- 0.75 acres of planted vineyard featuring Gewurztraminer grapes
- Large shop and barn
- 3 car garage
- Private circular driveway for extra parking
- 20.34 flat, usable acres

## OWN YOUR OWN WORLD

Now you can see and treasure every beautiful sunset, rainbows which about on Chehalem Mountain, and star gaze like no other place on top of the world in your own retreatl

Addr:23777 NE MOUNTAIN TOP RD Unit#: City: Newberg Zip: 97132 Condo Loc: