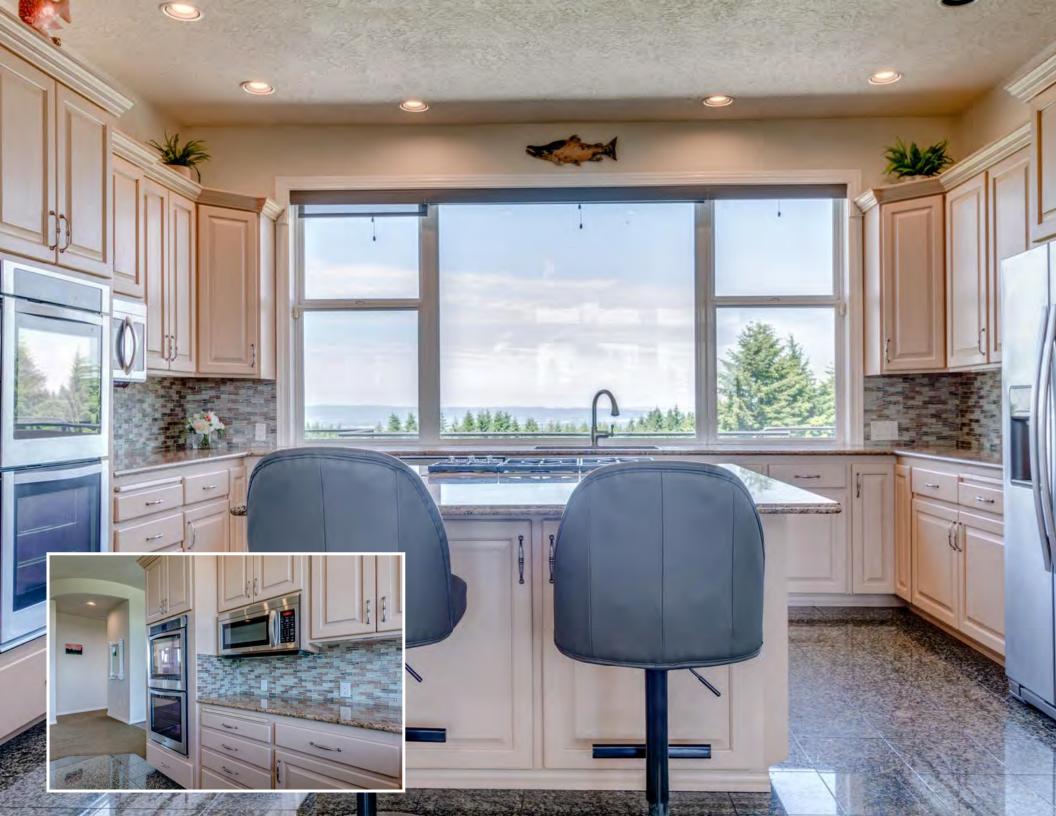

Living: U/20 X 19 / BLT-INS, FIREPL VAULTED Mstr Bd: U/33 X 13 / BALCONY, SUITE, WI-CLOS Bths - Full/Part U/16 X 13 / GRANITE, ISLAND, PANTRY Upper Lvl: 2/8 Kitchen: 2nd Bd: U/ 13 X 12 / CLOSET U/19 X 19 / SLIDER, VNYL-FL 3rd Bed: M/16 X 13 / CLOSET, WW-CARP Main Lvl: Dining: 1/0. Family: M/26 X 16 / BI-VACM, SLATEFL, SLIDER 4TH-BD: M/16 X 13 / CLOSET, WW-CARP Lower Lvl: 0/0 M/23 X 11 / CLOSET, WW-CARP DEN/OFF: M/12 X 9 / FNCH-DR. WW-CARP Total Bth: 5TH-BD: 3/0

FEATURES AND UTILITIES

BI-DOVN, COOKTOP, DISHWAS, DISPOSL, GASAPPL, GRANITE, ISLAND, PANTRY, SSAPPL, TILE BI-VACM, CEILFAN, GAR-OPN, GRANITE, HI-CEIL, JET-TUB, LAUNDRY, SLATEFL, VAULTED, WW-CARP Kitchen: Interior: