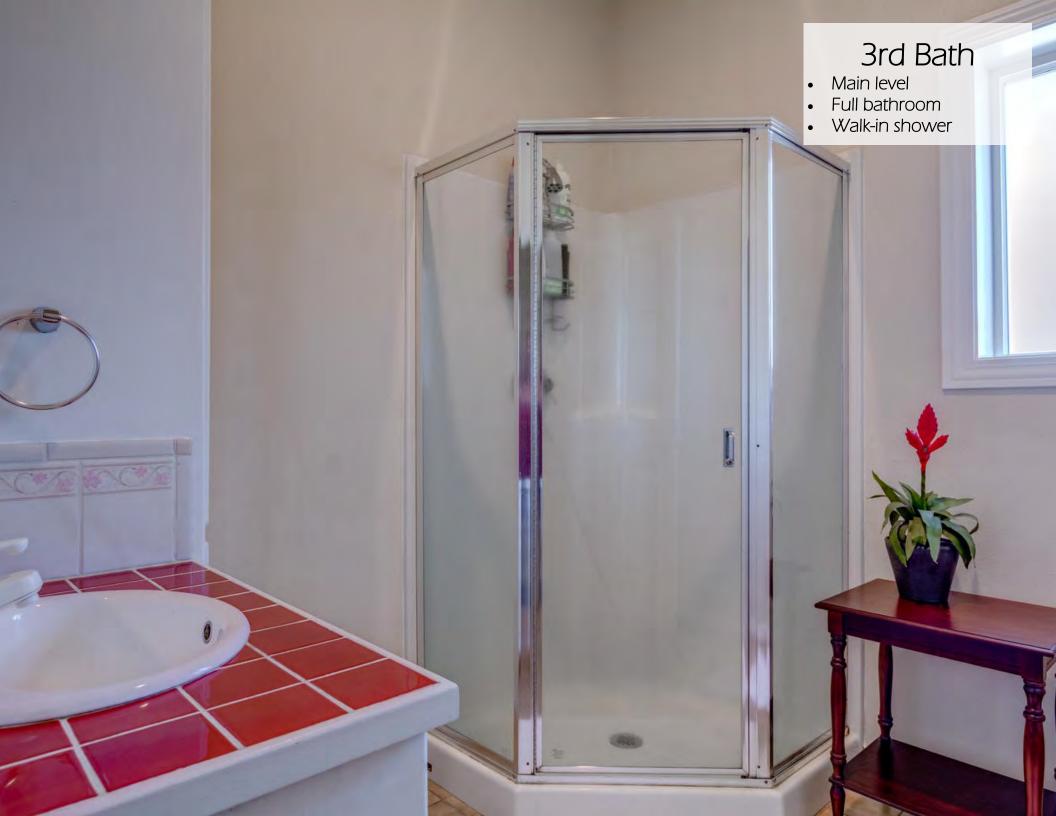

Living: U/20 X 19 / BLT-INS, FIREPL VAULTED Mstr Bd: U/33 X 13 / BALCONY, SUITE, WI-CLOS Bths - Full/Part U/16 X 13 / GRANITE, ISLAND, PANTRY Upper Lvl: 2/8 Kitchen: 2nd Bd: U/ 13 X 12 / CLOSET U/19 X 19 / SLIDER, VNYL-FL 3rd Bed: M/16 X 13 / CLOSET, WW-CARP Main Lvl: Dining: 1/0. Family: M/26 X 16 / BI-VACM, SLATEFL, SLIDER 4TH-BD: M/16 X 13 / CLOSET, WW-CARP Lower Lvl: 0/0 M/23 X 11 / CLOSET, WW-CARP DEN/OFF: M/12 X 9 / FNCH-DR. WW-CARP Total Bth: 5TH-BD: 3/0