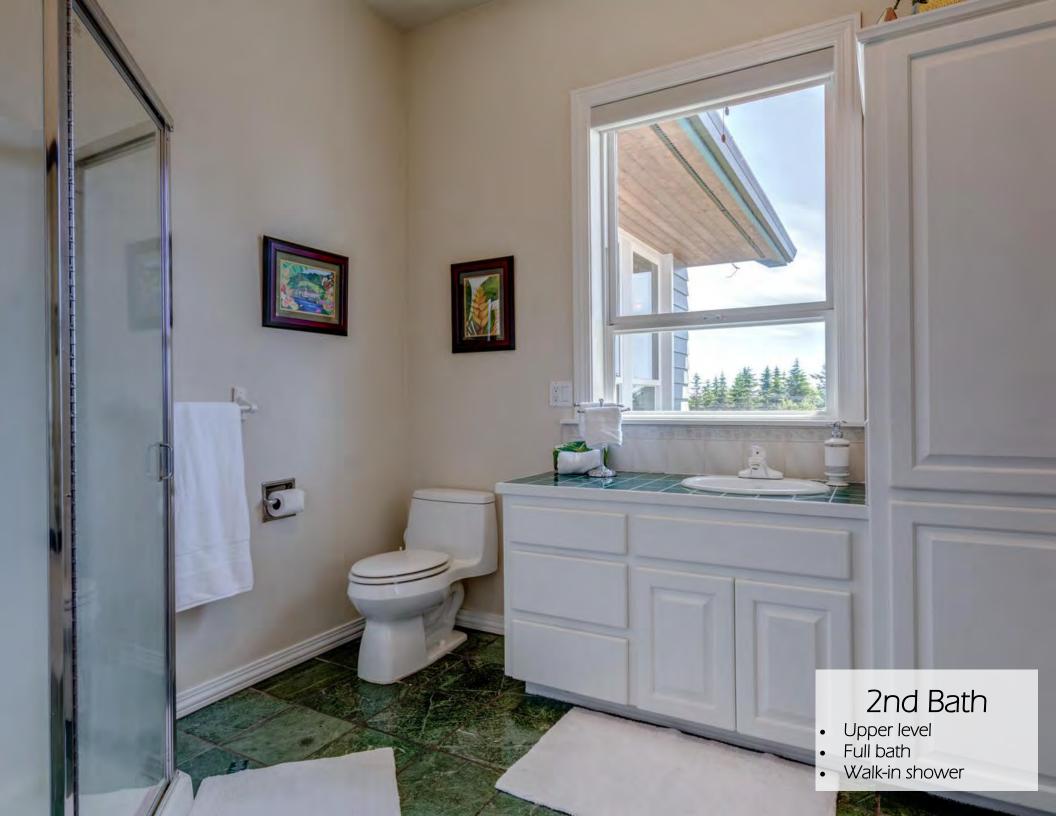

Living: U/20 X 19 / BLT-INS, FIREPL VAULTED Mstr Bd: U/33 X 13 / BALCONY, SUITE, WI-CLOS Bths - Full/Part U/16 X 13 / GRANITE, ISLAND, PANTRY Upper Lvl: 2/8 Kitchen: 2nd Bd: U/ 13 X 12 / CLOSET U/19 X 19 / SLIDER, VNYL-FL 3rd Bed: M/16 X 13 / CLOSET, WW-CARP Main Lvl: Dining: 1/0. Family: M/26 X 16 / BI-VACM, SLATEFL, SLIDER 4TH-BD: M/16 X 13 / CLOSET, WW-CARP Lower Lvl: 0/0 M/23 X 11 / CLOSET, WW-CARP DEN/OFF: M/12 X 9 / FNCH-DR. WW-CARP Total Bth: 5TH-BD: 3/0