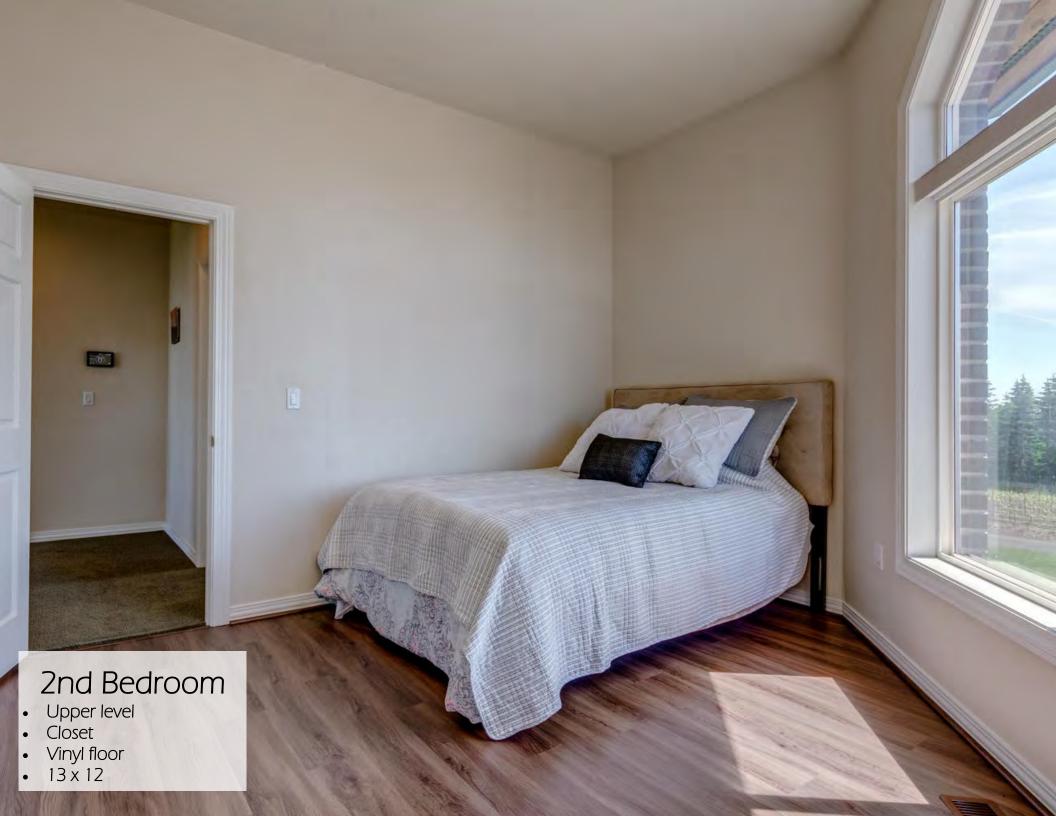

Living: U/20 X 19 / BLT-INS, FIREPL VAULTED Mstr Bd: U/33 X 13 / BALCONY, SUITE, WI-CLOS Bths - Full/Part U/16 X 13 / GRANITE, ISLAND, PANTRY Upper Lvl: 2/8 Kitchen: 2nd Bd: U/ 13 X 12 / CLOSET U/19 X 19 / SLIDER, VNYL-FL 3rd Bed: M/16 X 13 / CLOSET, WW-CARP Main Lvl: Dining: 1/0. Family: M/26 X 16 / BI-VACM, SLATEFL, SLIDER 4TH-BD: M/16 X 13 / CLOSET, WW-CARP Lower Lvl: 0/0 M/23 X 11 / CLOSET, WW-CARP DEN/OFF: M/12 X 9 / FNCH-DR. WW-CARP Total Bth: 5TH-BD: 3/0