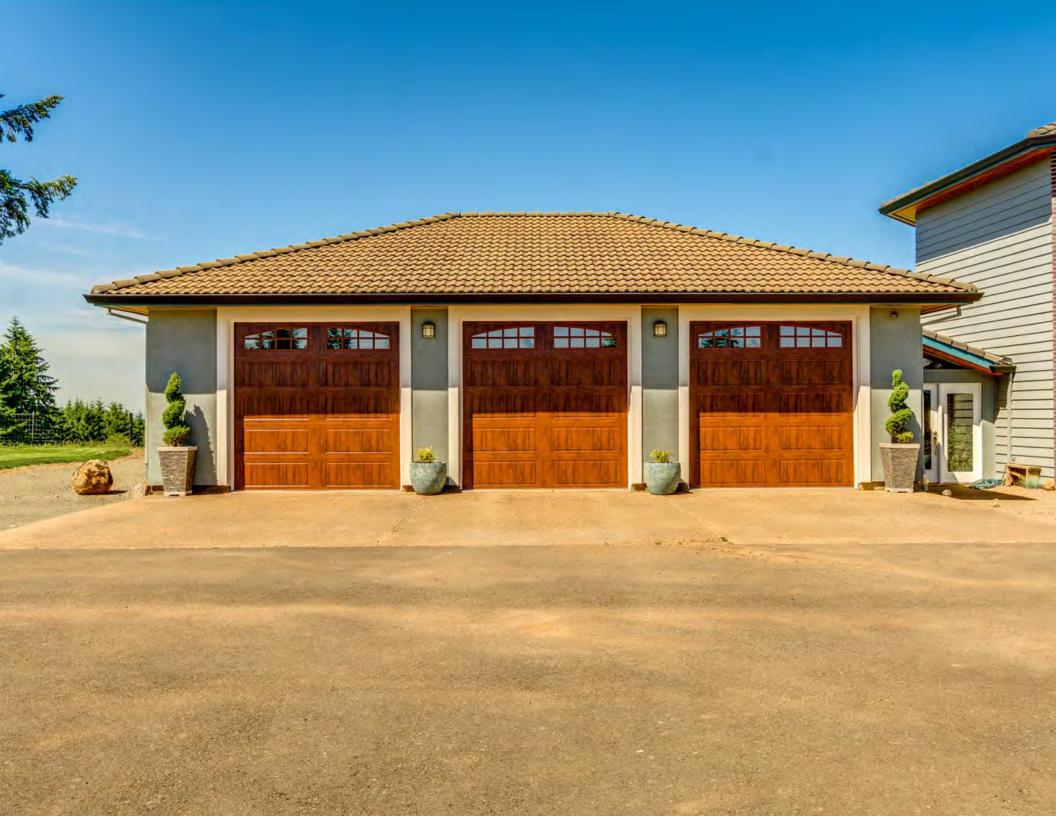

## **Exterior Features**

- Turnkey luxury estate with a gated entrance
- Panoramic views
- 6 person hot tub
- Electrical fencing on entire property
- New AC/heater in workshop
- House is fully energy efficient with a new heat pump/AC unit making monthly electric bill under \$150 and LED bulbs
- New solar shades help keep costs down and keep the home cool in summer and warm in winter while offering an unobstructed full view
- Without traffic, 25 min to Beaverton, 20 mins to Hillsboro & 40 mins to Portland
- Property has been cleared of trees within 100 feet of the home
- 0.75 acres of planted vineyard featuring Gewurztraminer grapes
- Large shop and barn
- 3 car garage
- Private circular driveway for extra parking
- 20.34 flat, usable acres