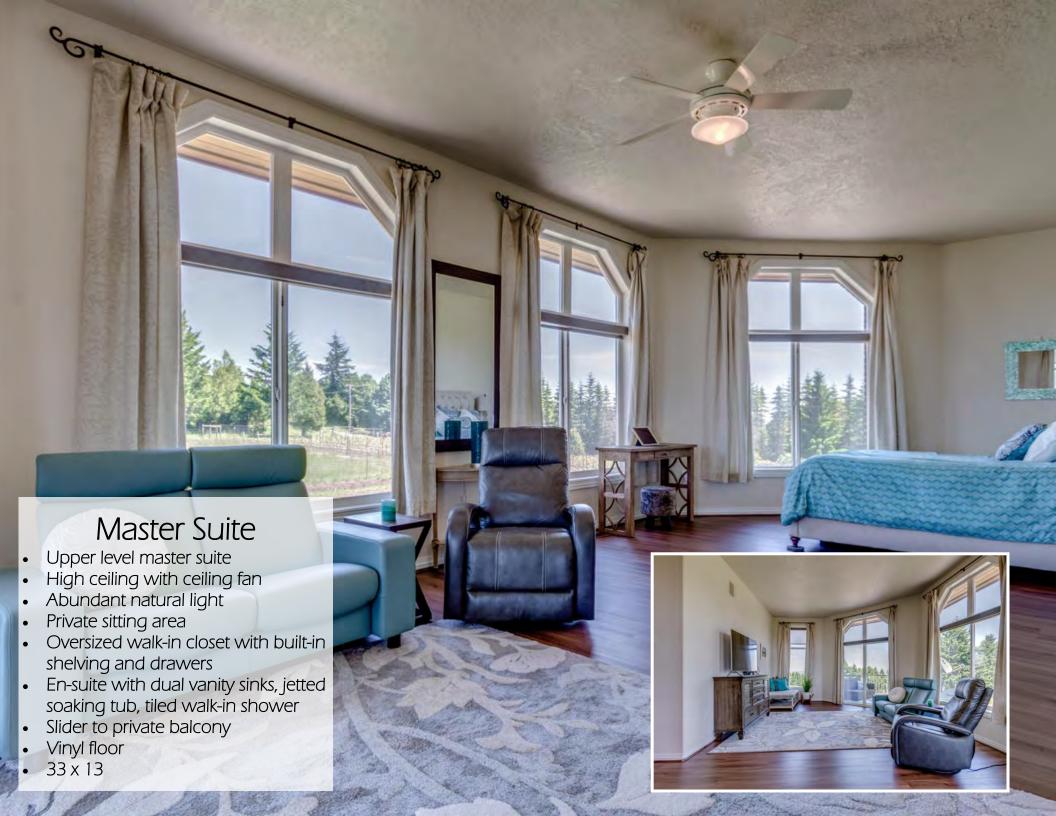

Living: U/20 X 19 / BLT-INS, FIREPL VAULTED Mstr Bd: U/33 X 13 / BALCONY, SUITE, WI-CLOS Bths - Full/Part U/16 X 13 / GRANITE, ISLAND, PANTRY Upper Lvl: 2/8 Kitchen: 2nd Bd: U/ 13 X 12 / CLOSET U/19 X 19 / SLIDER, VNYL-FL 3rd Bed: M/16 X 13 / CLOSET, WW-CARP Main Lvl: Dining: 1/0. Family: M/26 X 16 / BI-VACM, SLATEFL, SLIDER 4TH-BD: M/16 X 13 / CLOSET, WW-CARP Lower Lvl: 0/0 M/23 X 11 / CLOSET, WW-CARP DEN/OFF: M/12 X 9 / FNCH-DR. WW-CARP Total Bth: 5TH-BD: 3/0