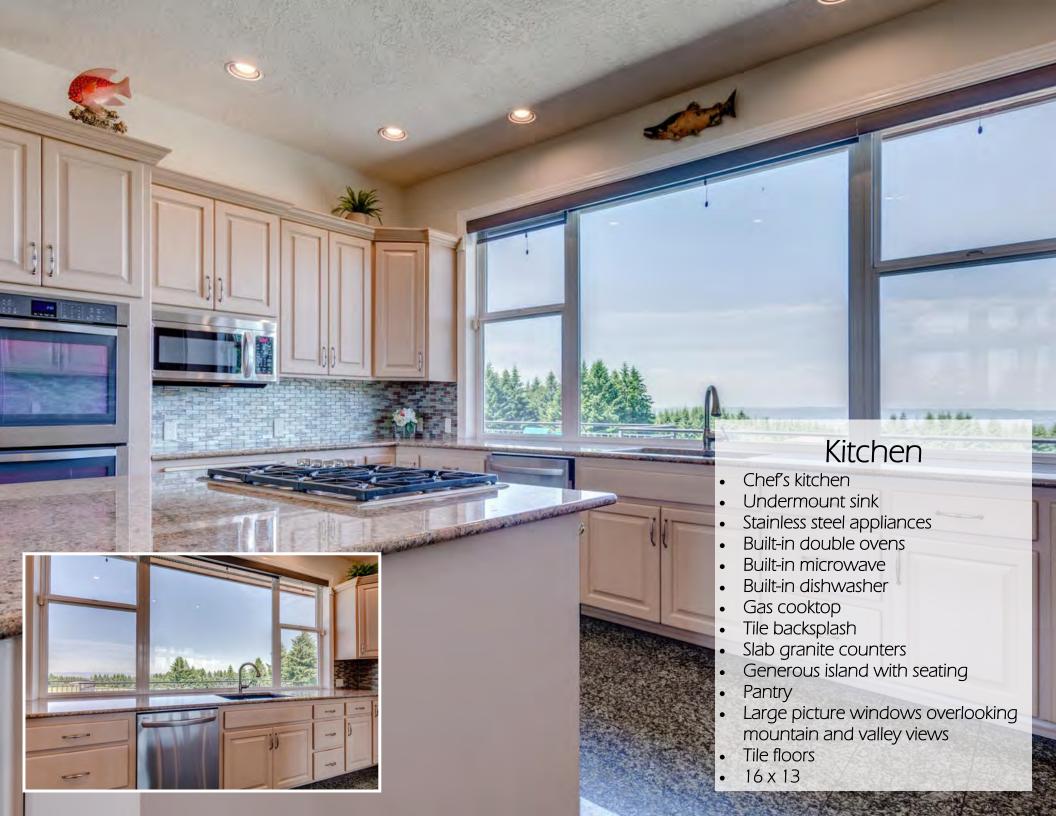

Living: U/20 X 19 / BLT-INS, FIREPL VAULTED Mstr Bd: U/33 X 13 / BALCONY, SUITE, WI-CLOS Bths - Full/Part U/16 X 13 / GRANITE, ISLAND, PANTRY Upper Lvl: 2/8 Kitchen: 2nd Bd: U/ 13 X 12 / CLOSET U/19 X 19 / SLIDER, VNYL-FL 3rd Bed: M/16 X 13 / CLOSET, WW-CARP Main Lvl: Dining: 1/0. Family: M/26 X 16 / BI-VACM, SLATEFL, SLIDER 4TH-BD: M/16 X 13 / CLOSET, WW-CARP Lower Lvl: 0/0 M/23 X 11 / CLOSET, WW-CARP DEN/OFF: M/12 X 9 / FNCH-DR. WW-CARP Total Bth: 5TH-BD: 3/0

FEATURES AND UTILITIES

BI-DOVN, COOKTOP, DISHWAS, DISPOSL, GASAPPL, GRANITE, ISLAND, PANTRY, SSAPPL, TILE BI-VACM, CEILFAN, GAR-OPN, GRANITE, HI-CEIL, JET-TUB, LAUNDRY, SLATEFL, VAULTED, WW-CARP Kitchen: Interior: