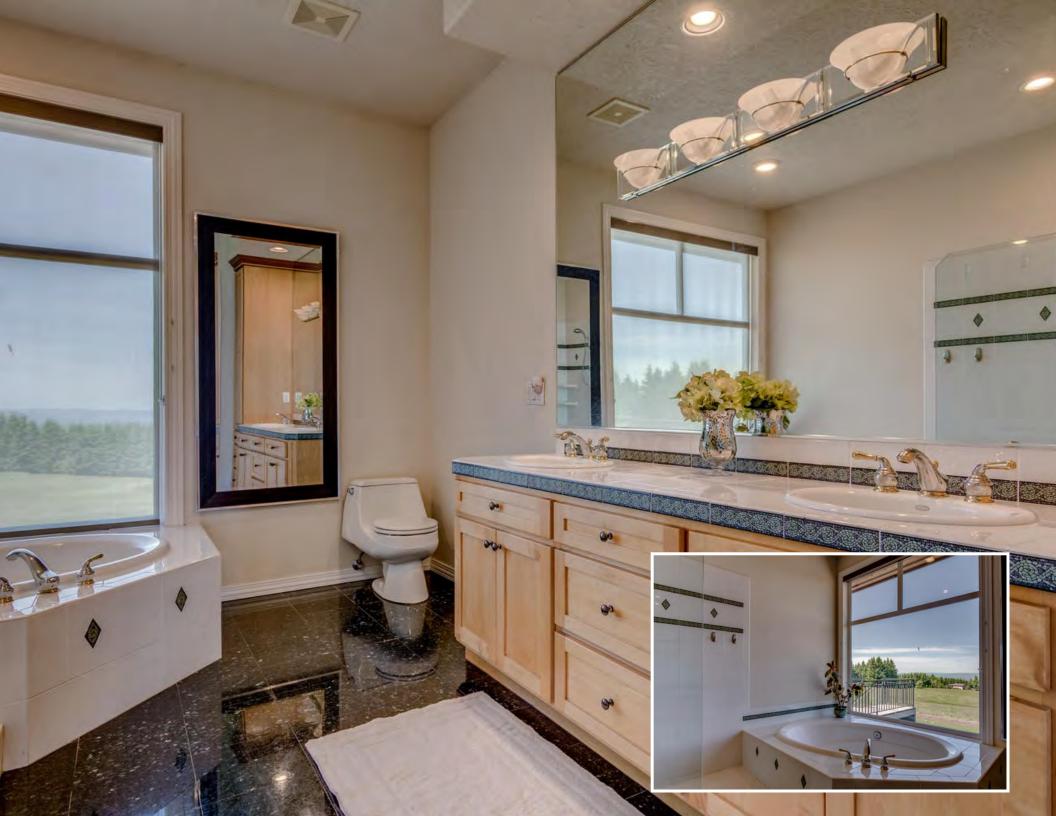

Living: U/20 X 19 / BLT-INS, FIREPL VAULTED Mstr Bd: U/33 X 13 / BALCONY, SUITE, WI-CLOS Bths - Full/Part U/16 X 13 / GRANITE, ISLAND, PANTRY Upper Lvl: 2/8 Kitchen: 2nd Bd: U/ 13 X 12 / CLOSET U/19 X 19 / SLIDER, VNYL-FL 3rd Bed: M/16 X 13 / CLOSET, WW-CARP Main Lvl: Dining: 1/0. Family: M/26 X 16 / BI-VACM, SLATEFL, SLIDER 4TH-BD: M/16 X 13 / CLOSET, WW-CARP Lower Lvl: 0/0 M/23 X 11 / CLOSET, WW-CARP DEN/OFF: M/12 X 9 / FNCH-DR. WW-CARP Total Bth: 5TH-BD: 3/0

FEATURES AND UTILITIES

BI-DOVN, COOKTOP, DISHWAS, DISPOSL, GASAPPL, GRANITE, ISLAND, PANTRY, SSAPPL, TILE BI-VACM, CEILFAN, GAR-OPN, GRANITE, HI-CEIL, JET-TUB, LAUNDRY, SLATEFL, VAULTED, WW-CARP Kitchen: Interior: