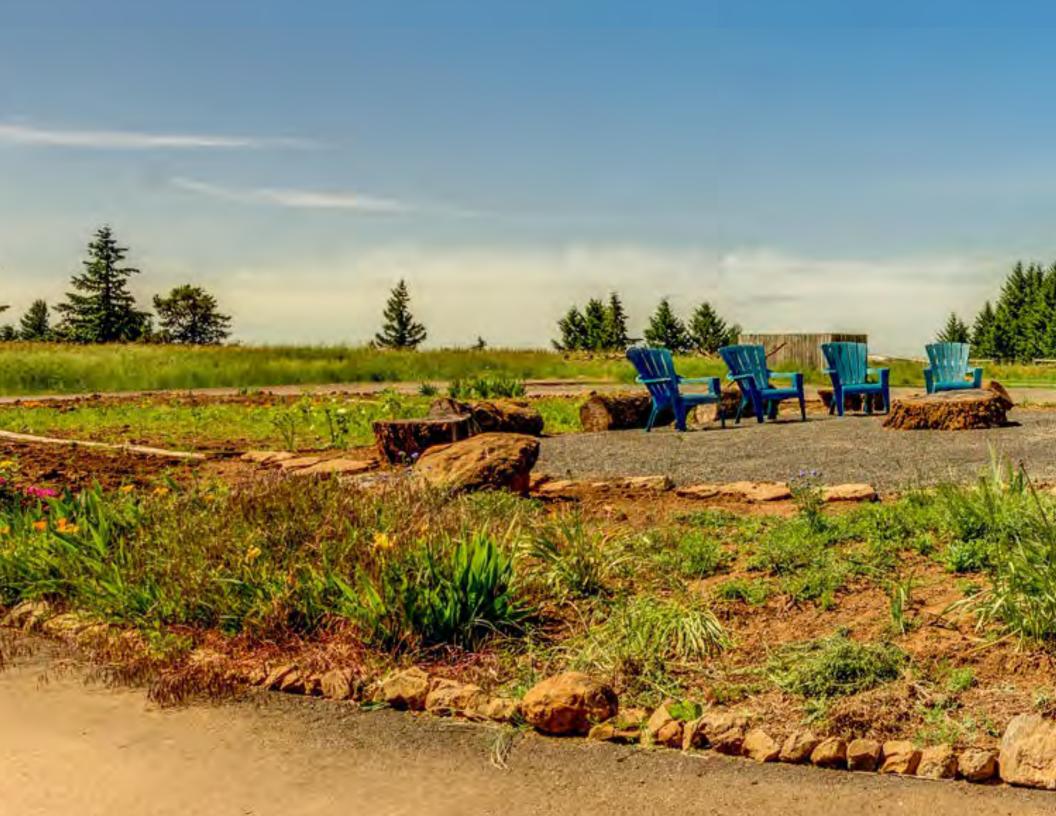

## **Exterior Features**

- Turnkey luxury estate with a gated entrance
- Panoramic views
- 6 person hot tub
- Electrical fencing on entire property
- New AC/heater in workshop
- House is fully energy efficient with a new heat pump/AC unit making monthly electric bill under \$150 and LED bulbs
- New solar shades help keep costs down and keep the home cool in summer and warm in winter while offering an unobstructed full view
- Without traffic, 25 min to Beaverton, 20 mins to Hillsboro & 40 mins to Portland
- Property has been cleared of trees within 100 feet of the home
- 0.75 acres of planted vineyard featuring Gewurztraminer grapes
- Large shop and barn
- 3 car garage
- Private circular driveway for extra parking
- 20.34 flat, usable acres

## OWN YOUR OWN WORLD

Now you can see and treasure every beautiful sunset, rainbows which about on Chehalem Mountain, and star gaze like no other place on top of the world in your own retreatl

Addr:23777 NE MOUNTAIN TOP RD Unit#: City: Newberg Zip: 97132 Condo Loc: