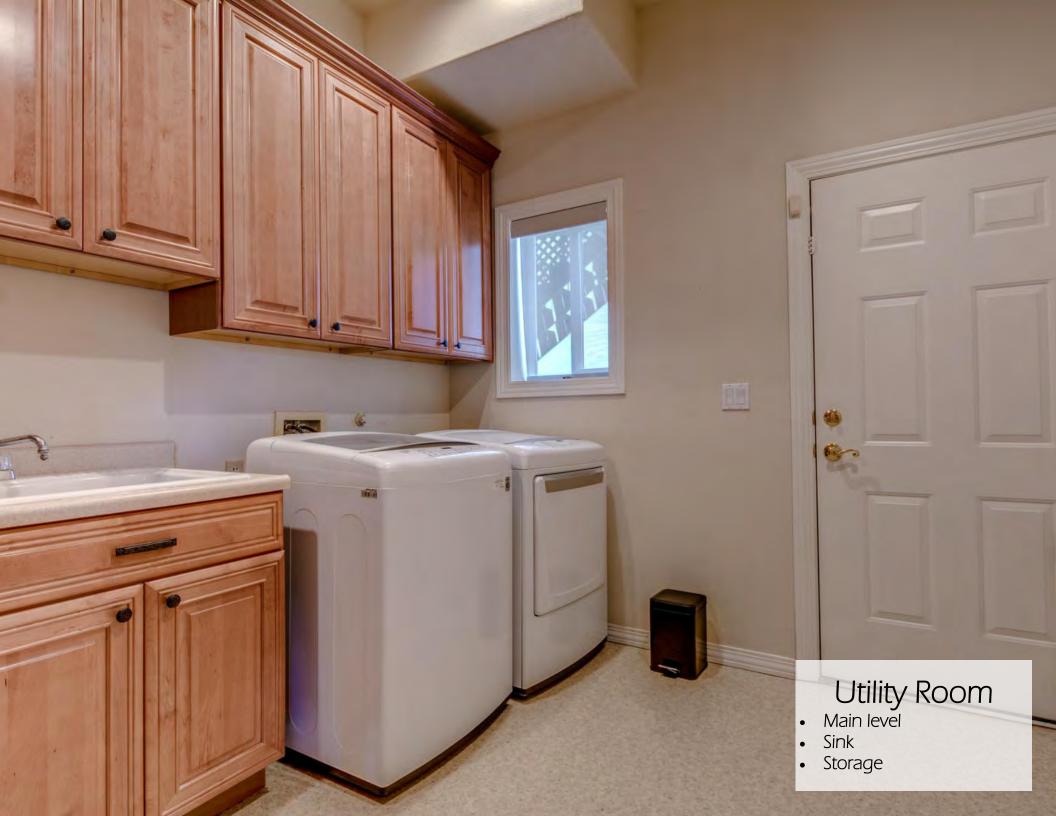

FEATURES AND UTILITIES

BI-DOVN, COOKTOP, DISHWAS, DISPOSL, GASAPPL, GRANITE, ISLAND, PANTRY, SSAPPL, TILE BI-VACM, CEILFAN, GAR-OPN, GRANITE, HI-CEIL, JET-TUB, LAUNDRY, SLATEFL, VAULTED, WW-CARP Kitchen: Interior: