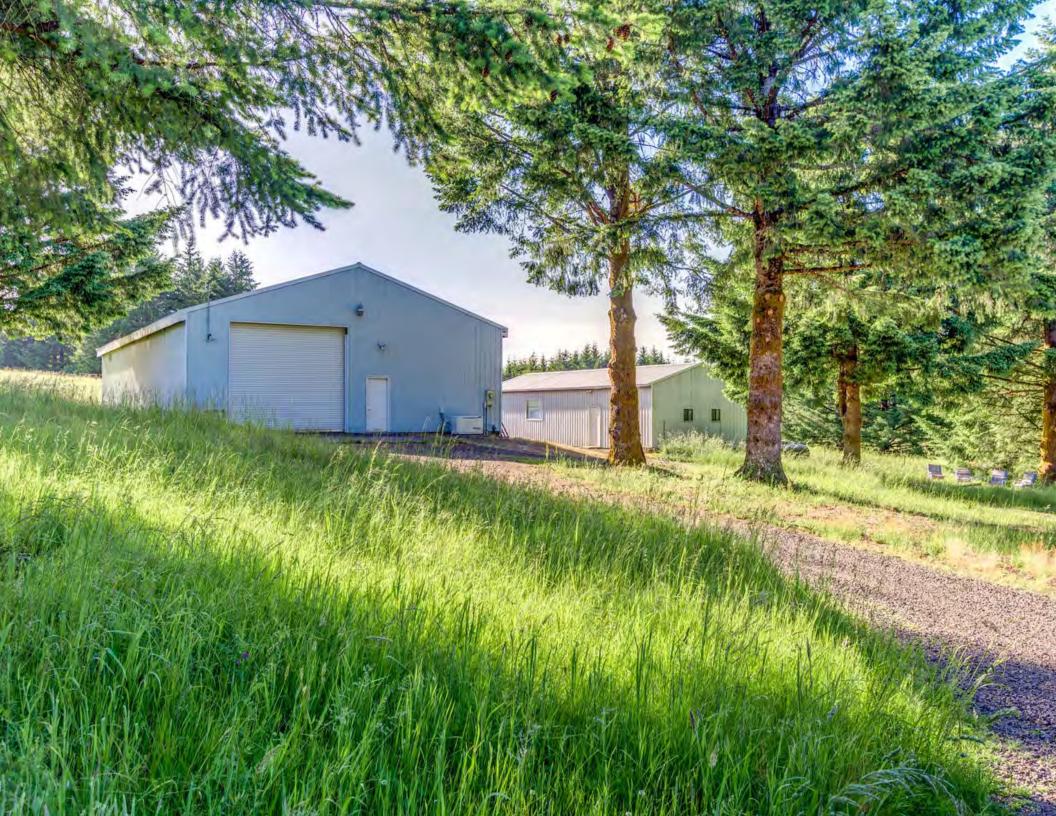

## **Exterior Features**

- Turnkey luxury estate with a gated entrance
- Panoramic views
- 6 person hot tub
- Electrical fencing on entire property
- New AC/heater in workshop
- House is fully energy efficient with a new heat pump/AC unit making monthly electric bill under \$150 and LED bulbs
- New solar shades help keep costs down and keep the home cool in summer and warm in winter while offering an unobstructed full view
- Without traffic, 25 min to Beaverton, 20 mins to Hillsboro & 40 mins to Portland
- Property has been cleared of trees within 100 feet of the home
- 0.75 acres of planted vineyard featuring Gewurztraminer grapes
- Large shop and barn
- 3 car garage
- Private circular driveway for extra parking
- 20.34 flat, usable acres