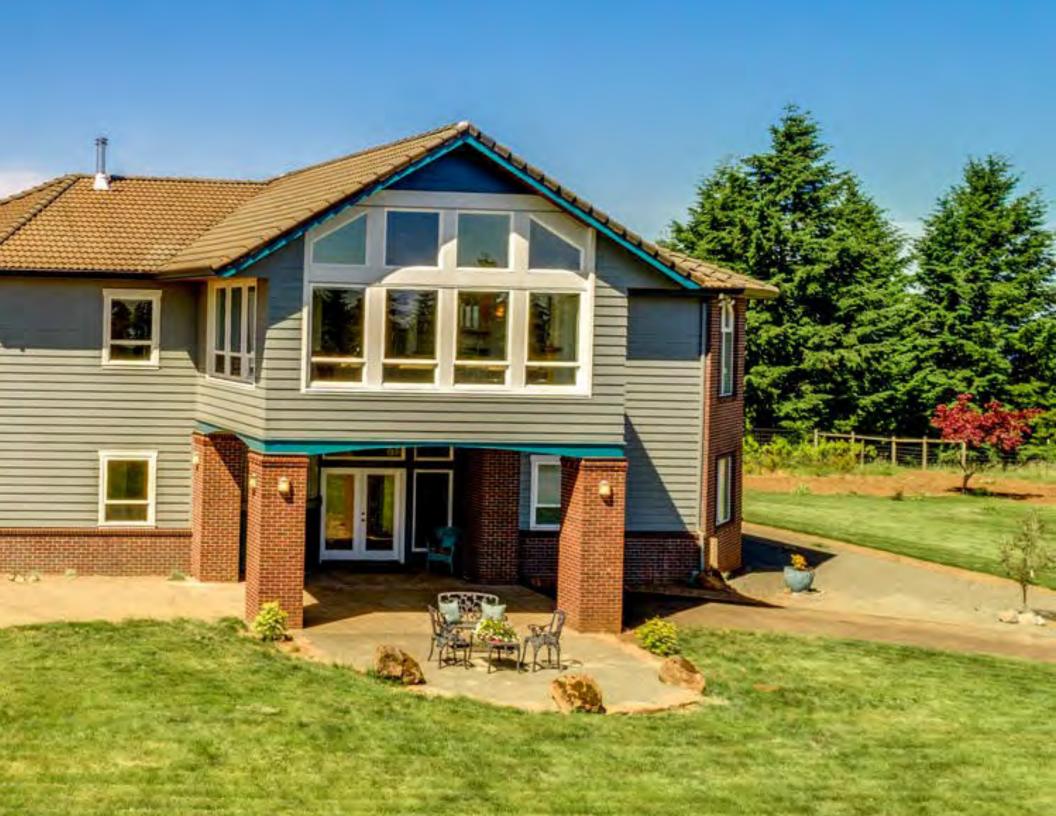

## **Exterior Features**

- Turnkey luxury estate with a gated entrance
- Panoramic views
- 6 person hot tub
- Electrical fencing on entire property
- New AC/heater in workshop
- House is fully energy efficient with a new heat pump/AC unit making monthly electric bill under \$150 and LED bulbs
- New solar shades help keep costs down and keep the home cool in summer and warm in winter while offering an unobstructed full view
- Without traffic, 25 min to Beaverton, 20 mins to Hillsboro & 40 mins to Portland
- Property has been cleared of trees within 100 feet of the home
- 0.75 acres of planted vineyard featuring Gewurztraminer grapes
- Large shop and barn
- 3 car garage
- Private circular driveway for extra parking
- 20.34 flat, usable acres