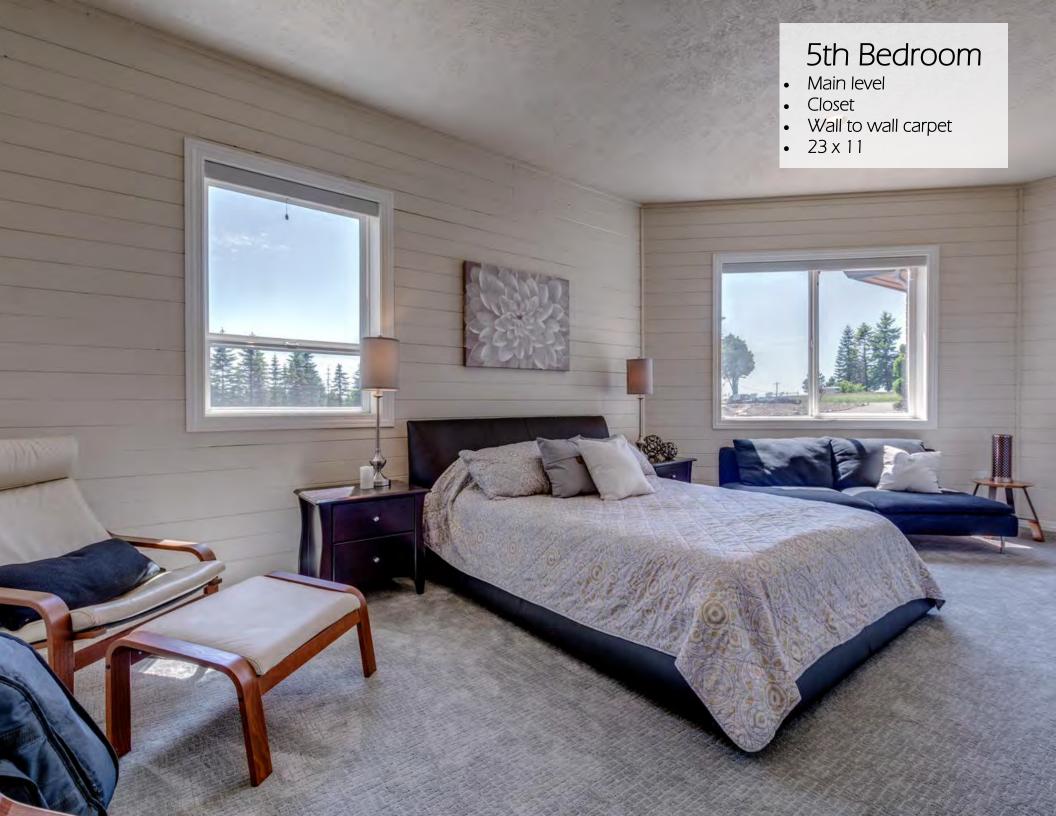

Living: U/20 X 19 / BLT-INS, FIREPL VAULTED Mstr Bd: U/33 X 13 / BALCONY, SUITE, WI-CLOS Bths - Full/Part U/16 X 13 / GRANITE, ISLAND, PANTRY Upper Lvl: 2/8 Kitchen: 2nd Bd: U/ 13 X 12 / CLOSET U/19 X 19 / SLIDER, VNYL-FL 3rd Bed: M/16 X 13 / CLOSET, WW-CARP Main Lvl: Dining: 1/0. Family: M/26 X 16 / BI-VACM, SLATEFL, SLIDER 4TH-BD: M/16 X 13 / CLOSET, WW-CARP Lower Lvl: 0/0 M/23 X 11 / CLOSET, WW-CARP DEN/OFF: M/12 X 9 / FNCH-DR. WW-CARP Total Bth: 5TH-BD: 3/0