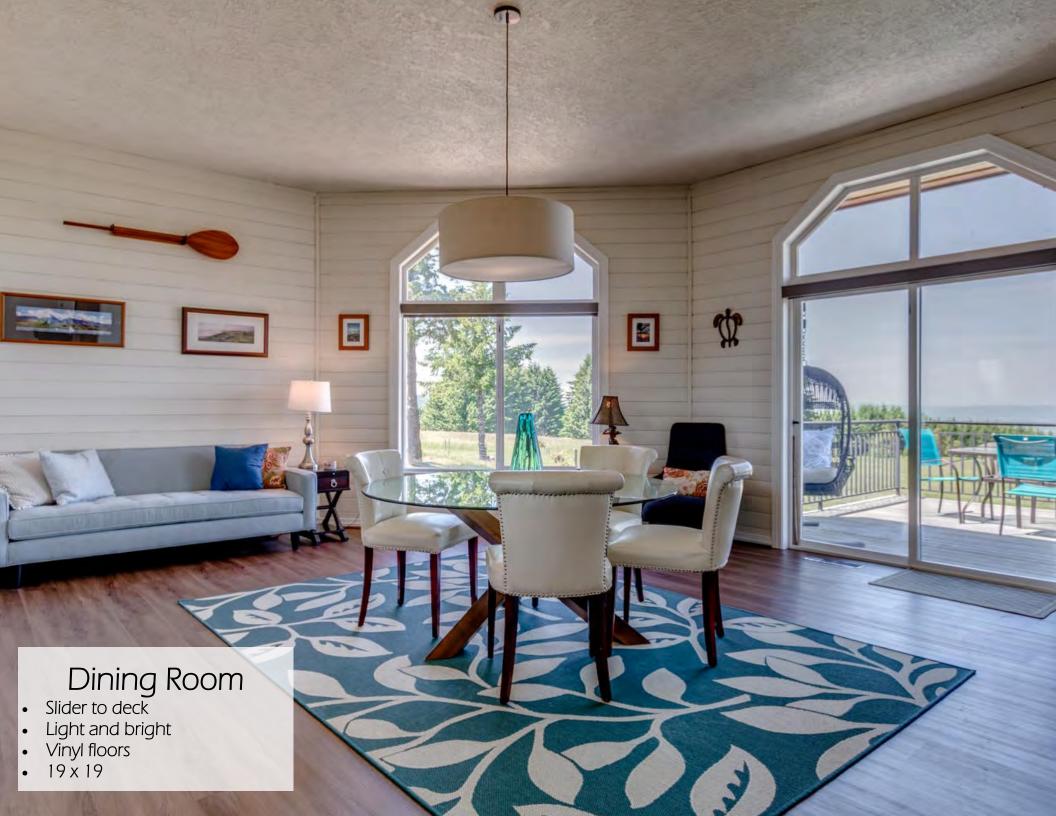

Living: U/20 X 19 / BLT-INS, FIREPL VAULTED Mstr Bd: U/33 X 13 / BALCONY, SUITE, WI-CLOS Bths - Full/Part U/16 X 13 / GRANITE, ISLAND, PANTRY Upper Lvl: 2/8 Kitchen: 2nd Bd: U/ 13 X 12 / CLOSET U/19 X 19 / SLIDER, VNYL-FL 3rd Bed: M/16 X 13 / CLOSET, WW-CARP Main Lvl: Dining: 1/0. Family: M/26 X 16 / BI-VACM, SLATEFL, SLIDER 4TH-BD: M/16 X 13 / CLOSET, WW-CARP Lower Lvl: 0/0 M/23 X 11 / CLOSET, WW-CARP DEN/OFF: M/12 X 9 / FNCH-DR. WW-CARP Total Bth: 5TH-BD: 3/0