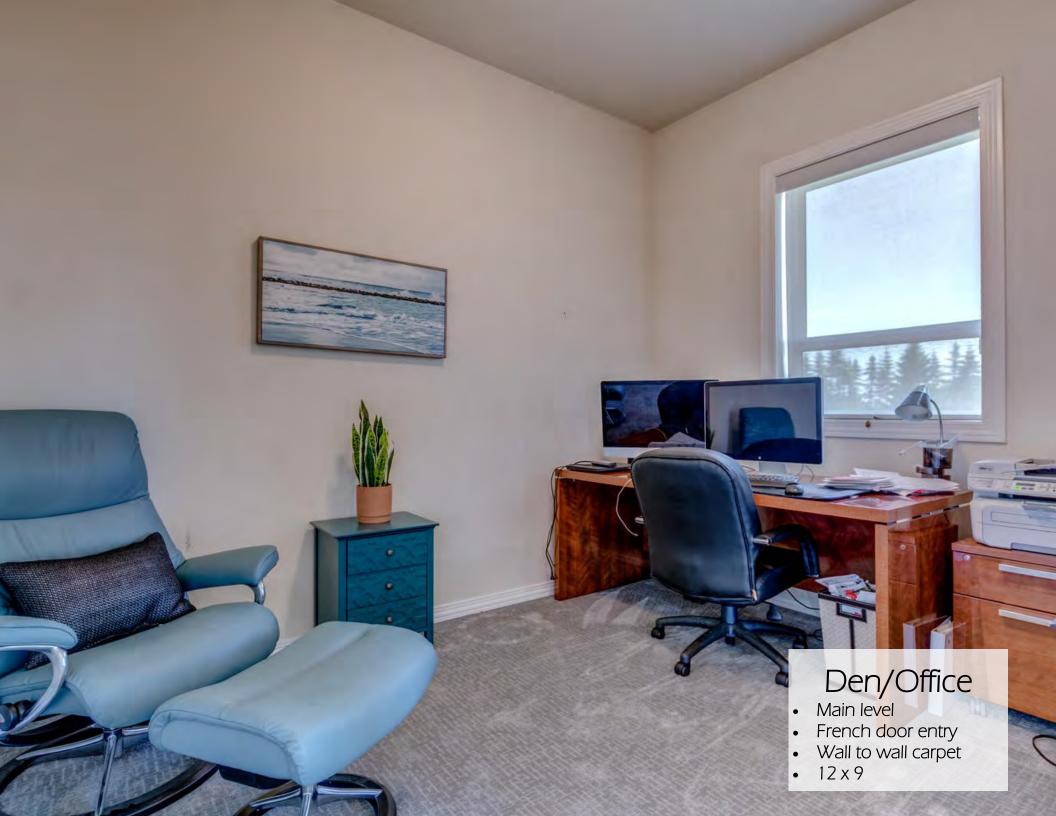

Living: U/20 X 19 / BLT-INS, FIREPL VAULTED Mstr Bd: U/33 X 13 / BALCONY, SUITE, WI-CLOS Bths - Full/Part U/16 X 13 / GRANITE, ISLAND, PANTRY Upper Lvl: 2/8 Kitchen: 2nd Bd: U/ 13 X 12 / CLOSET U/19 X 19 / SLIDER, VNYL-FL 3rd Bed: M/16 X 13 / CLOSET, WW-CARP Main Lvl: Dining: 1/0. Family: M/26 X 16 / BI-VACM, SLATEFL, SLIDER 4TH-BD: M/16 X 13 / CLOSET, WW-CARP Lower Lvl: 0/0 M/23 X 11 / CLOSET, WW-CARP DEN/OFF: M/12 X 9 / FNCH-DR. WW-CARP Total Bth: 5TH-BD: 3/0