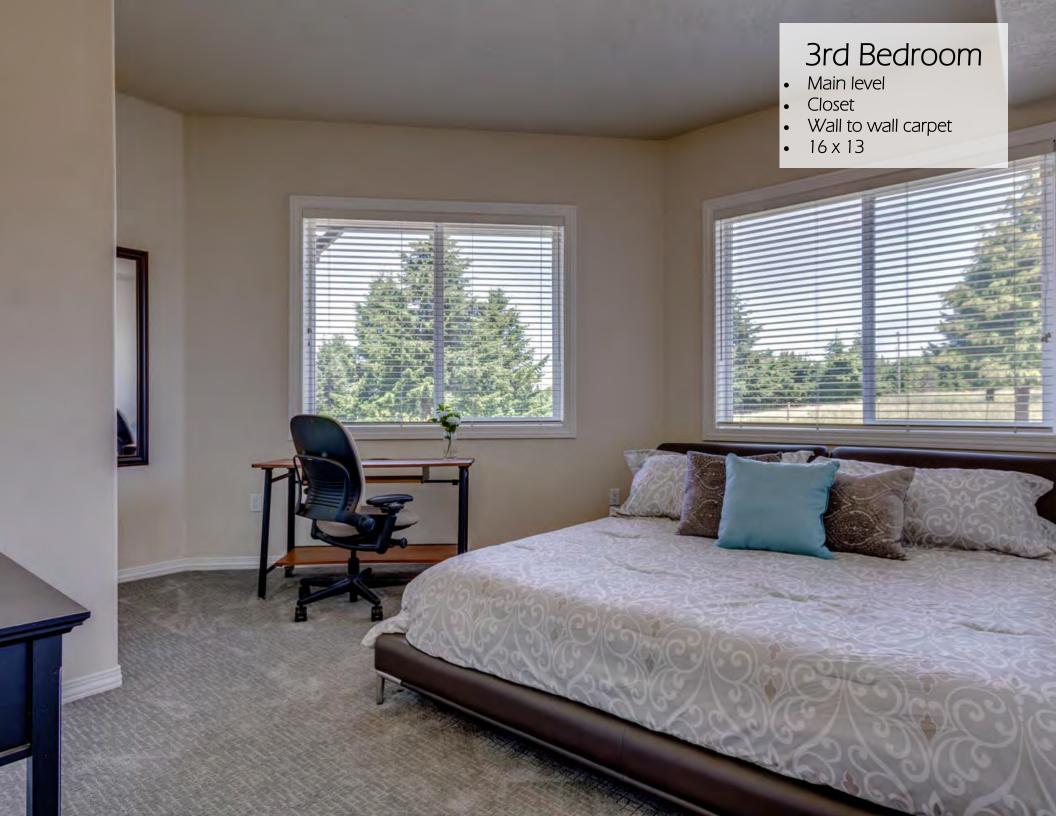

Living: U/20 X 19 / BLT-INS, FIREPL VAULTED Mstr Bd: U/33 X 13 / BALCONY, SUITE, WI-CLOS Bths - Full/Part U/16 X 13 / GRANITE, ISLAND, PANTRY Upper Lvl: 2/8 Kitchen: 2nd Bd: U/ 13 X 12 / CLOSET U/19 X 19 / SLIDER, VNYL-FL 3rd Bed: M/16 X 13 / CLOSET, WW-CARP Main Lvl: Dining: 1/0. Family: M/26 X 16 / BI-VACM, SLATEFL, SLIDER 4TH-BD: M/16 X 13 / CLOSET, WW-CARP Lower Lvl: 0/0 M/23 X 11 / CLOSET, WW-CARP DEN/OFF: M/12 X 9 / FNCH-DR. WW-CARP Total Bth: 5TH-BD: 3/0