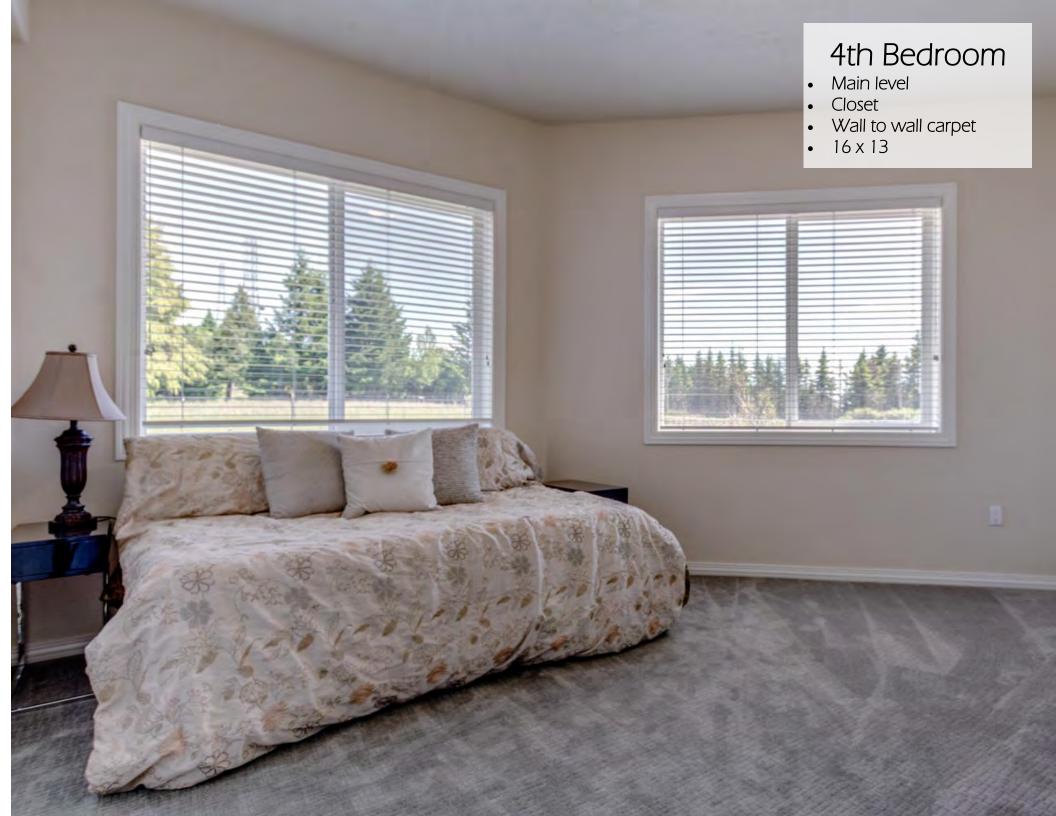

Living: U/20 X 19 / BLT-INS, FIREPL VAULTED Mstr Bd: U/33 X 13 / BALCONY, SUITE, WI-CLOS Bths - Full/Part U/16 X 13 / GRANITE, ISLAND, PANTRY Upper Lvl: 2/8 Kitchen: 2nd Bd: U/ 13 X 12 / CLOSET U/19 X 19 / SLIDER, VNYL-FL 3rd Bed: M/16 X 13 / CLOSET, WW-CARP Main Lvl: Dining: 1/0. Family: M/26 X 16 / BI-VACM, SLATEFL, SLIDER 4TH-BD: M/16 X 13 / CLOSET, WW-CARP Lower Lvl: 0/0 M/23 X 11 / CLOSET, WW-CARP DEN/OFF: M/12 X 9 / FNCH-DR. WW-CARP Total Bth: 5TH-BD: 3/0