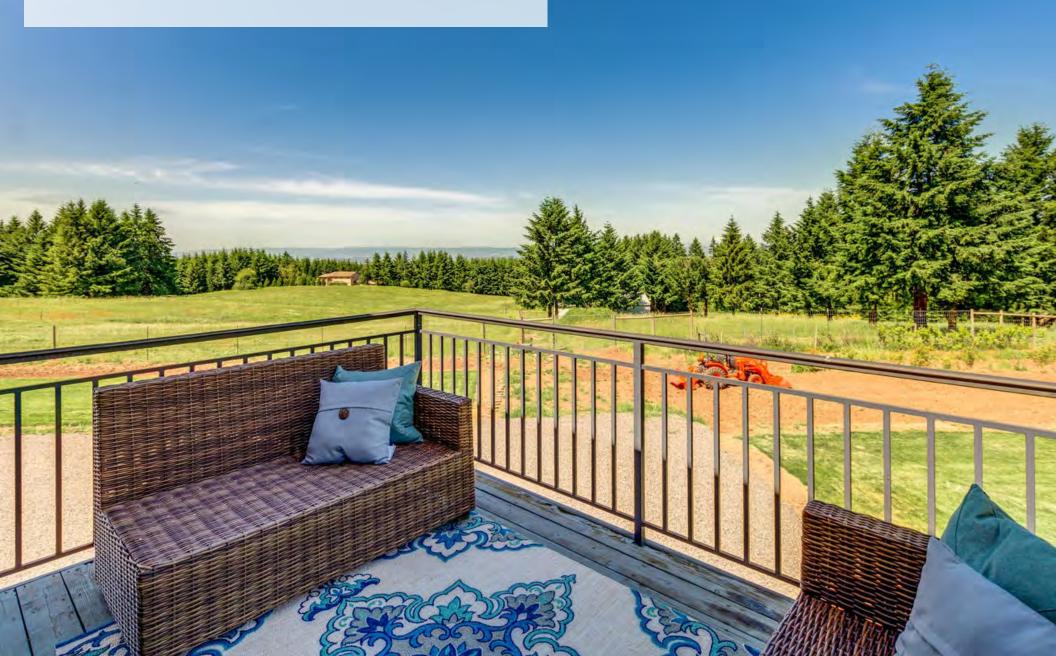

## **Exterior Features**

- Turnkey luxury estate with a gated entrance
- Panoramic views
- 6 person hot tub
- Electrical fencing on entire property
- New AC/heater in workshop
- House is fully energy efficient with a new heat pump/AC unit making monthly electric bill under \$150 and LED bulbs
- New solar shades help keep costs down and keep the home cool in summer and warm in winter while offering an unobstructed full view
- Without traffic, 25 min to Beaverton, 20 mins to Hillsboro & 40 mins to Portland
- Property has been cleared of trees within 100 feet of the home
- 0.75 acres of planted vineyard featuring Gewurztraminer grapes
- Large shop and barn
- 3 car garage
- Private circular driveway for extra parking
- 20.34 flat, usable acres