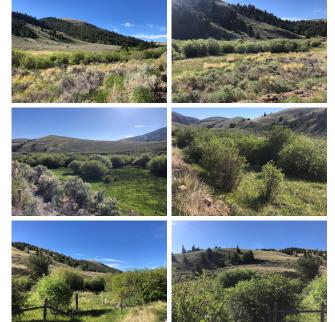

## 87.060 acres

Annual Tax \$418

Escape the daily hustle and venture out to this 87+/- acre parcel where endless recreational opportunities exist. Property is located just 10+/- miles from Lima, MT and is only a 20 minute drive in a side-by-side on a decently maintained dirt road. There are currently no improvements on this property, which allows a blank slate for the buyer. Fiber-optics in the area allow this to be a prime building site for an off-grid cabin. The property borders forest service land on three sides and the West Fork Little Sheep Creek tumbles through the property. A nearby trailhead provides additional access to thousands of acres of public land for the aspiring hunter, hiker or horseback adventurer. Listings of this quality and location are rare! Call today for a showing!