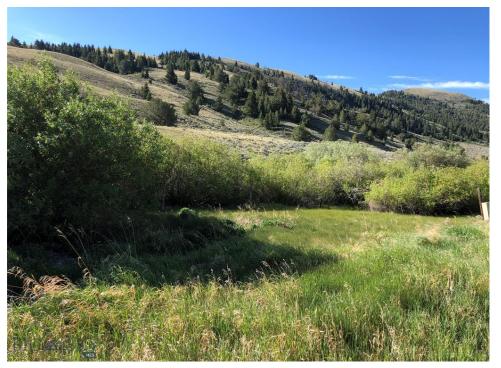

## 87.060 acres

Annual Tax \$418

Escape the daily hustle and venture out to this 87+/- acre parcel where endless recreational opportunities exist. Property is located just 10+/- miles from Lima, MT and is only a 20 minute drive in a side-by-side on a decently maintained dirt road. There are currently no improvements on this property, which allows a blank slate for the buyer. Fiber-optics in the area allow this to be a prime building site for an off-grid cabin. The property borders forest service land on three sides and the West Fork Little Sheep Creek tumbles through the property. A nearby trailhead provides additional access to thousands of acres of public land for the aspiring hunter, hiker or horseback adventurer. Listings of this quality and location are rare! Call today for a showing!