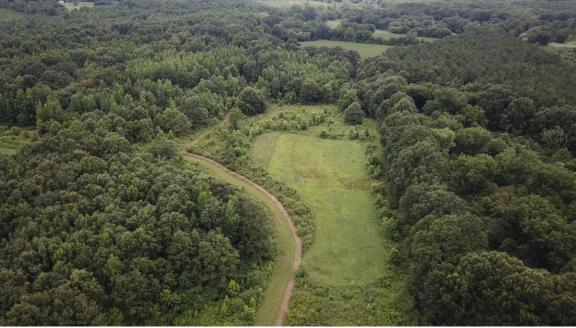

## Farm, Timber & Recreational Land Brokers 106 First Choice Dr Madison, Ms 39110 www.SartainsHeritage.com

**Property:** Laurel Hill Farm, located in Leake County, Mississippi near the community of Free trade. The property is +/- 105 acres of timberland and open fields with improved roads and food plots. The timber age class is a mixed stand of natural pine and hardwood approximately 15-20 years old. Additionally, there is newly built 40 x 60 shop and cabin offering 3 bedrooms and two baths as well as a 50 x 50 covered shed. This property is a nice recreational investment, perfect for family's looking to enjoy weekends together.