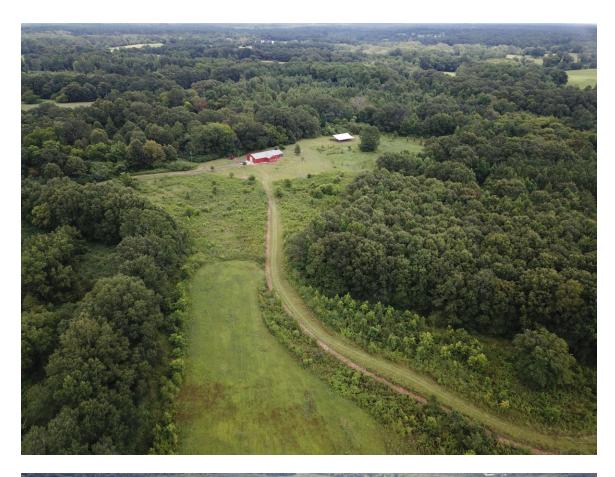

## Farm, Timber & Recreational Land Brokers 106 First Choice Dr Madison, Ms 39110 www.SartainsHeritage.com

**Property:** Laurel Hill Farm, located in Leake County, Mississippi near the community of Free trade. The property is +/- 105 acres of timberland and open fields with improved roads and food plots. The timber age class is a mixed stand of natural pine and hardwood approximately 15-20 years old. Additionally, there is newly built 40 x 60 shop and cabin offering 3 bedrooms and two baths as well as a 50 x 50 covered shed. This property is a nice recreational investment, perfect for family's looking to enjoy weekends together.

## **Improvements:**

- Gated access & gravel driveway
- 40 x 60 cabin / shop (+/- 1,200 Sq Ft livings space)
- 50 x 50 covered building
- Interior roads and food plots
- Some furnishing and all appliances convey with sale