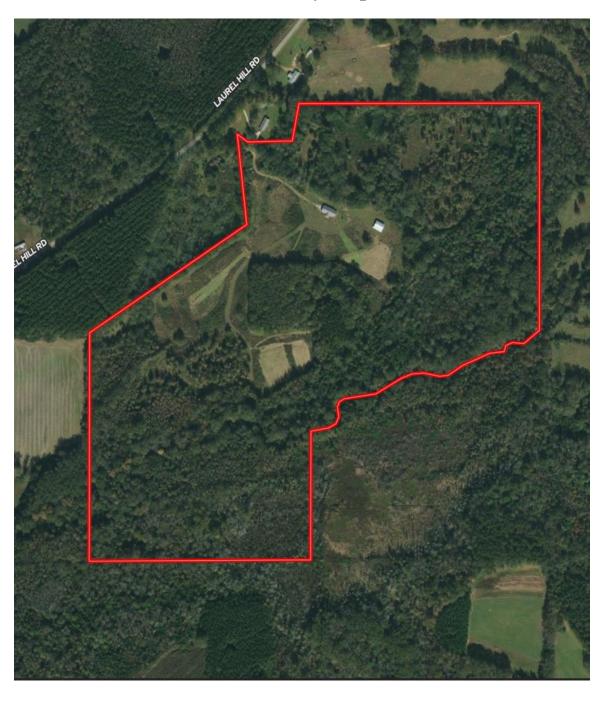

## **Boundary Map**

Location: Leake County, Mississippi located on Laurel Hill Road, S20, T10N, R9E