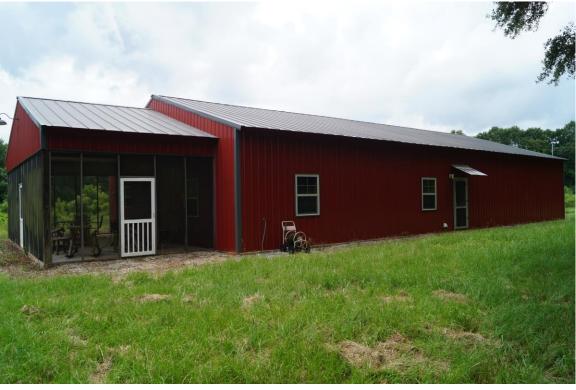

## Farm, Timber & Recreational Land Brokers 106 First Choice Dr Madison, Ms 39110 www.SartainsHeritage.com

**Property:** Laurel Hill Farm, located in Leake County, Mississippi near the community of Free trade. The property is +/- 105 acres of timberland and open fields with improved roads and food plots. The timber age class is a mixed stand of natural pine and hardwood approximately 15-20 years old. Additionally, there is newly built 40 x 60 shop and cabin offering 3 bedrooms and two baths as well as a 50 x 50 covered shed. This property is a nice recreational investment, perfect for family's looking to enjoy weekends together.

## **Improvements:**

- Gated access & gravel driveway
- 40 x 60 cabin / shop (+/- 1,200 Sq Ft livings space)
- 50 x 50 covered building
- Interior roads and food plots
- Some furnishing and all appliances convey with sale