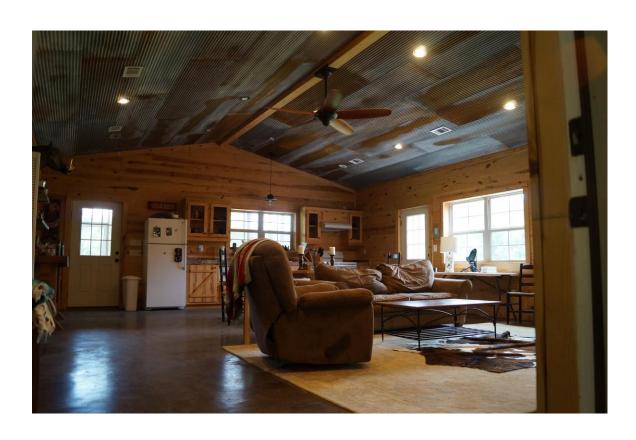

## **Improvements:**

- Gated access & gravel driveway
- 40 x 60 cabin / shop (+/- 1,200 Sq Ft livings space)
- 50 x 50 covered building
- Interior roads and food plots
- Some furnishing and all appliances convey with sale