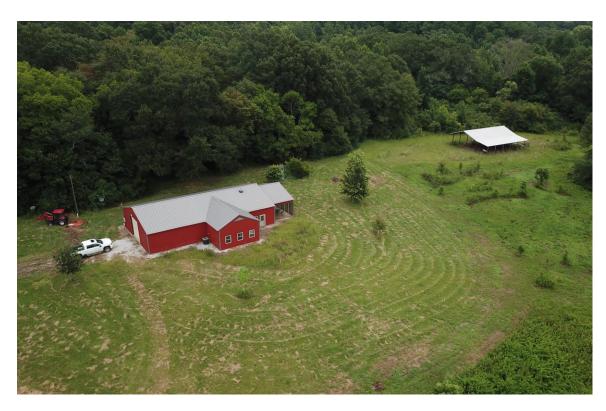

## Farm, Timber & Recreational Land Brokers 106 First Choice Dr Madison, Ms 39110 www.SartainsHeritage.com

**Property:** Laurel Hill Farm, located in Leake County, Mississippi near the community of Free trade. The property is +/- 105 acres of timberland and open fields with improved roads and food plots. The timber age class is a mixed stand of natural pine and hardwood approximately 15-20 years old. Additionally, there is newly built 40 x 60 shop and cabin offering 3 bedrooms and two baths as well as a 50 x 50 covered shed. This property is a nice recreational investment, perfect for family's looking to enjoy weekends together.

## **Improvements:**

- Gated access & gravel driveway
- 40 x 60 cabin / shop (+/- 1,200 Sq Ft livings space)
- 50 x 50 covered building
- Interior roads and food plots
- Some furnishing and all appliances convey with sale