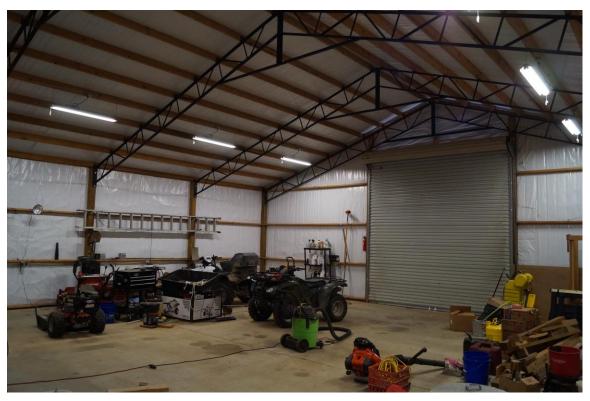

## **Improvements:**

- Gated access & gravel driveway
- 40 x 60 cabin / shop (+/- 1,200 Sq Ft livings space)
- 50 x 50 covered building
- Interior roads and food plots
- Some furnishing and all appliances convey with sale