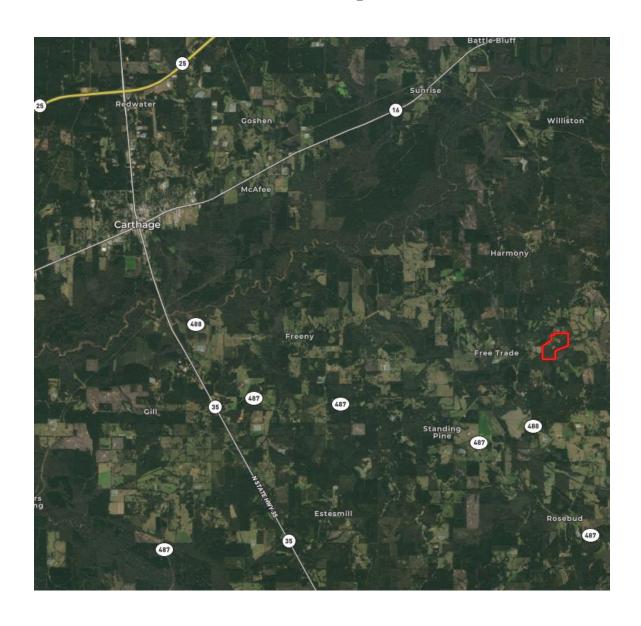

## Area Map

Location: Leake County, Mississippi located on Laurel Hill Road, S20, T10N, R9E