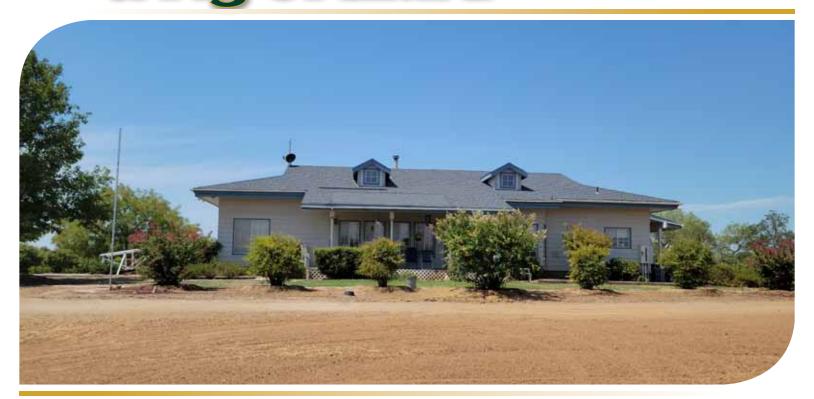

# Rural Clovis Home & Fig Orchard

11.11± Acres \$650,000

**LOCATION:** 12362 Tollhouse Rd. , Clovis, CA 93619

**DESCRIPTION:** This property consists of 11.11± acres planted to mature Calimyrna figs. It has a

very functional and comfortable 3 bedroom, 2 bath home with a large covered wrap around porch, a detached 2-car garage and an adjacent carport. The

2255± sq. ft. home was built in 1998 and is in very good condition.