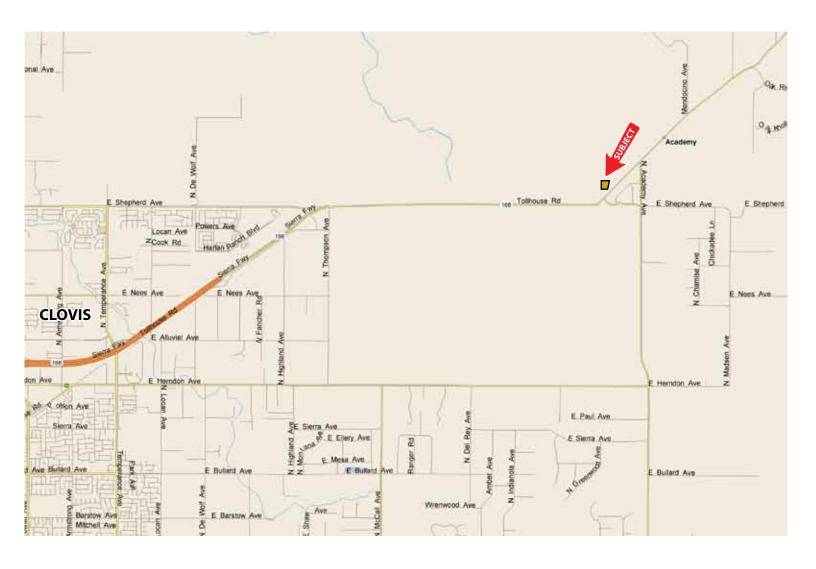

# Rural Clovis Home & Fig Orchard

11.11± Acres \$650,000

**LOCATION:** 12362 Tollhouse Rd. , Clovis, CA 93619

**DESCRIPTION:** This property consists of 11.11± acres planted to mature Calimyrna figs. It has a