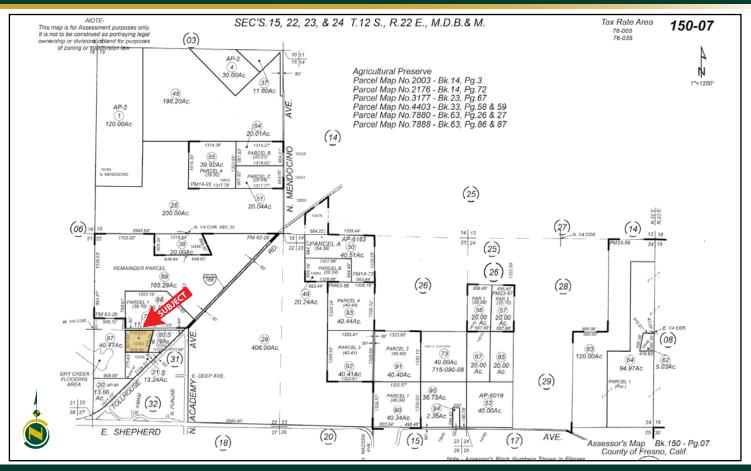

#### **ASSESSOR'S PARCEL MAP**

**LEGAL:** Fresno County APN: 150-070-79s. Located in a portion of Section 22, T12S,

R22E, M.D.B.&M.

**ZONING:** AE-40. The property is not enrolled in the Ag Preserve.

**PLANTINGS:** Mature Calimyrna figs.