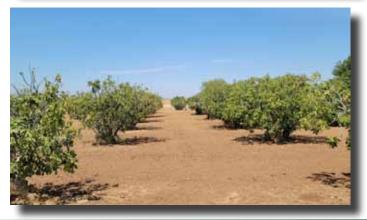

**LEGAL:** Fresno County APN: 150-070-79s. Located in a portion of Section 22, T12S,

R22E, M.D.B.&M.

**ZONING:** AE-40. The property is not enrolled in the Ag Preserve.

**PLANTINGS:** Mature Calimyrna figs.

**WATER:** There is a domestic pump and well that services the house. The orchard has

never been irrigated other than from rainfall.

**SOILS:** Academy loam, Foster loam moderately deep, Fallbrook sandy loam.