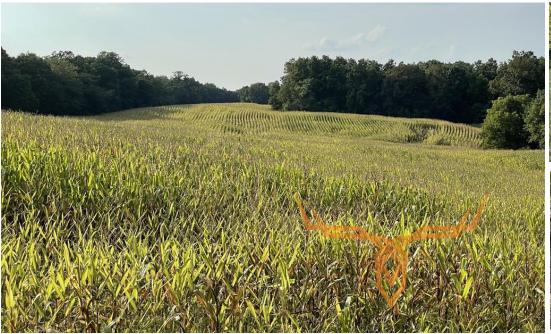

### **PROPERTY HIGHLIGHTS:**

- 159± acre Hunting / Recreational Tract in Lincoln County
- Only 40 min from Wentzville
- Excellent Deer and Turkey Hunting
- Approx. 30 acres tillable, currently
  in corn
- Creek flows through property

## **PROPERTY DESCRIPTION:**

Hunting Tract located in Northern Lincoln County!! A perfect sportsman paradise offering an opportunity to own a great hunting tract within 40 min of Wentzville. This property has approx. 30 acres of tillable land currently in corn production with the balance of the property in timber/brush. With the established row crop land and food plot opportunities this property will boast excellent deer and turkey hunting. A creek runs through the property. Owned access from the blacktop. This area is known for producing giant bucks! Another bonus to this property, there are several larger landowners in the area. Recreational tracts are rare to find in this market, if you're looking for a hunting/recreational tract in Lincoln County, give this one a look.