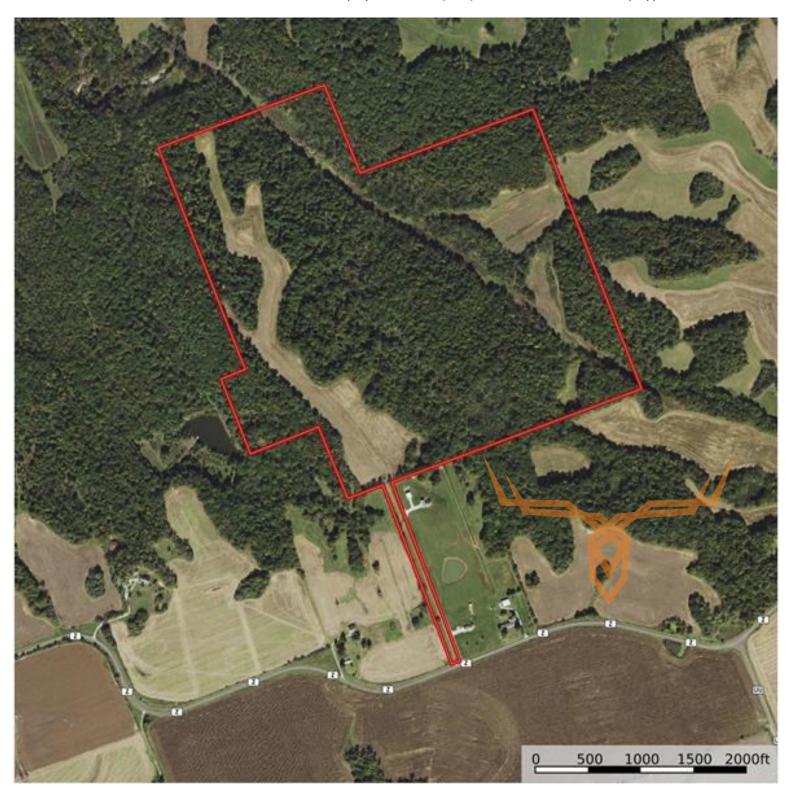

## 159± Acre Hunting Property for Sale in Lincoln County Missouri

www.TrophyPA.com • (855) 573-5263 • leads@trophypa.com

#### **PROPERTY ADDRESS:**

00 Hwy Z Eolia, MO 63344 PRICE: \$1,000,000 ACRES: 159 COUNTY: Lincoln

### **PROPERTY HIGHLIGHTS:**

- 159± acre Hunting / Recreational Tract in Lincoln County
- Only 40 min from Wentzville
- Excellent Deer and Turkey Hunting
- Approx. 30 acres tillable, currently
  in corn
- Creek flows through property

## **PROPERTY DESCRIPTION:**

Hunting Tract located in Northern Lincoln County!! A perfect sportsman paradise offering an opportunity to own a great hunting tract within 40 min of Wentzville. This property has approx. 30 acres of tillable land currently in corn production with the balance of the property in timber/brush. With the established row crop land and food plot opportunities this property will boast excellent deer and turkey hunting. A creek runs through the property. Owned access from the blacktop. This area is known for producing giant bucks! Another bonus to this property, there are several larger landowners in the area. Recreational tracts are rare to find in this market, if you're looking for a hunting/recreational tract in Lincoln County, give this one a look.