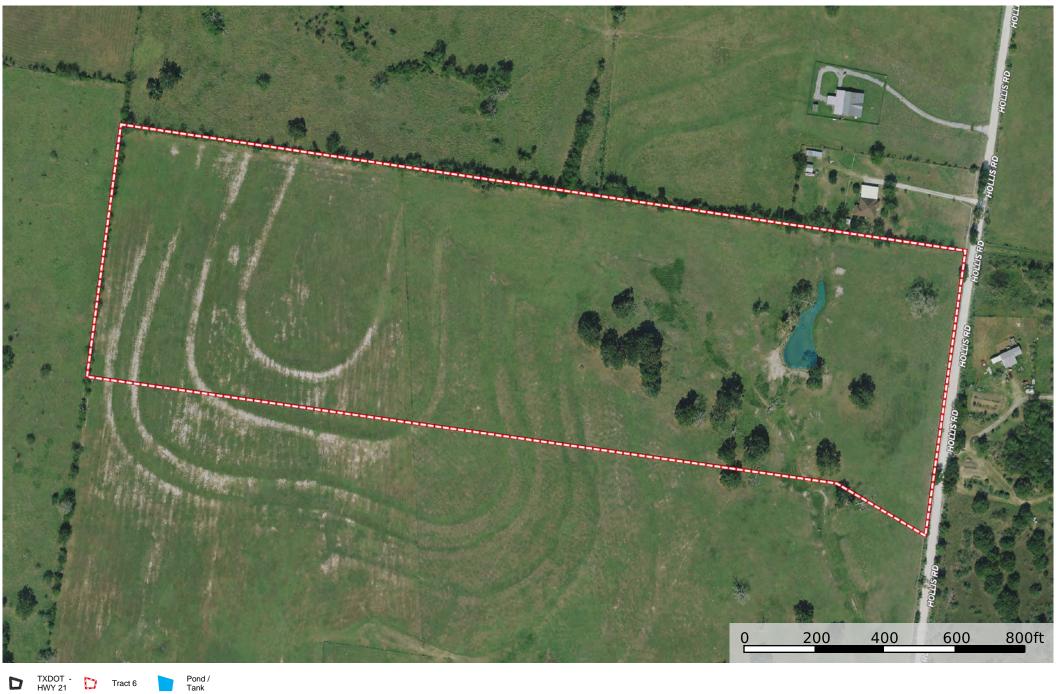

# Highway 21 & Hollis Rd

Madison County, Texas, AC +/-







### Highway 21 & Hollis Rd

Madison County, Texas, AC +/-







Tract 6

## Highway 21 & Hollis Rd

Madison County, Texas, AC +/-

















#### Tract 6 29.8 ac

| SOIL CODE | SOIL DESCRIPTION                                 | ACRES | %     | CAP  |
|-----------|--------------------------------------------------|-------|-------|------|
| ZaB       | Zack fine sandy loam, 1 to 5 percent slopes      | 11.1  | 37.33 | 4e   |
| ZuB       | Zulch fine sandy loam, 1 to 3 percent slopes     | 18.5  | 62.18 | 3e   |
| BoB       | Boonville fine sandy loam, 1 to 3 percent slopes | 0.1   | 0.49  | 3e   |
| TOTALS    |                                                  | 29.8  | 100%  | 3.37 |



#### **Grazing Cultivation**

- (c) climatic limitations (e) susceptibility to erosion
- (s) so