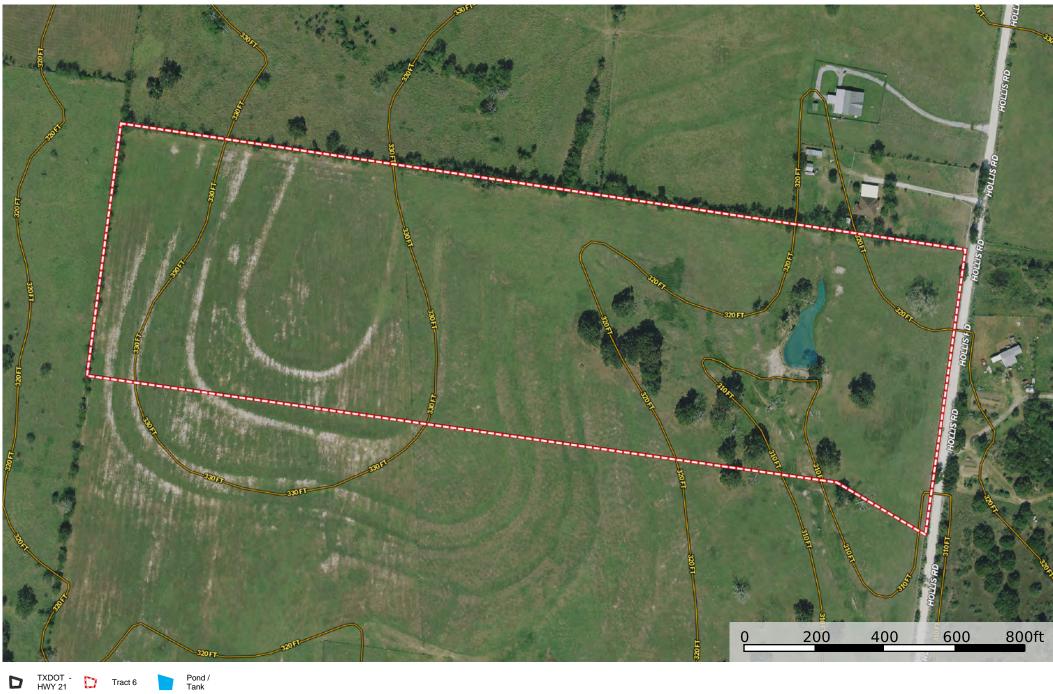

# Highway 21 & Hollis Rd

Madison County, Texas, AC +/-







### Highway 21 & Hollis Rd

Madison County, Texas, AC +/-







Tract 6

## Highway 21 & Hollis Rd

Madison County, Texas, AC +/-

















#### Tract 6 29.8 ac

| SOIL CODE | SOIL DESCRIPTION                                 | ACRES | %     | CAP  |
|-----------|--------------------------------------------------|-------|-------|------|
| ZaB       | Zack fine sandy loam, 1 to 5 percent slopes      | 11.1  | 37.33 | 4e   |
| ZuB       | Zulch fine sandy loam, 1 to 3 percent slopes     | 18.5  | 62.18 | 3e   |
| BoB       | Boonville fine sandy loam, 1 to 3 percent slopes | 0.1   | 0.49  | 3e   |
| TOTALS    |                                                  | 29.8  | 100%  | 3.37 |



#### **Grazing Cultivation**

- (c) climatic limitations (e) susceptibility to erosion
- (s) soil limitations within the rooting zone (w) excess of water