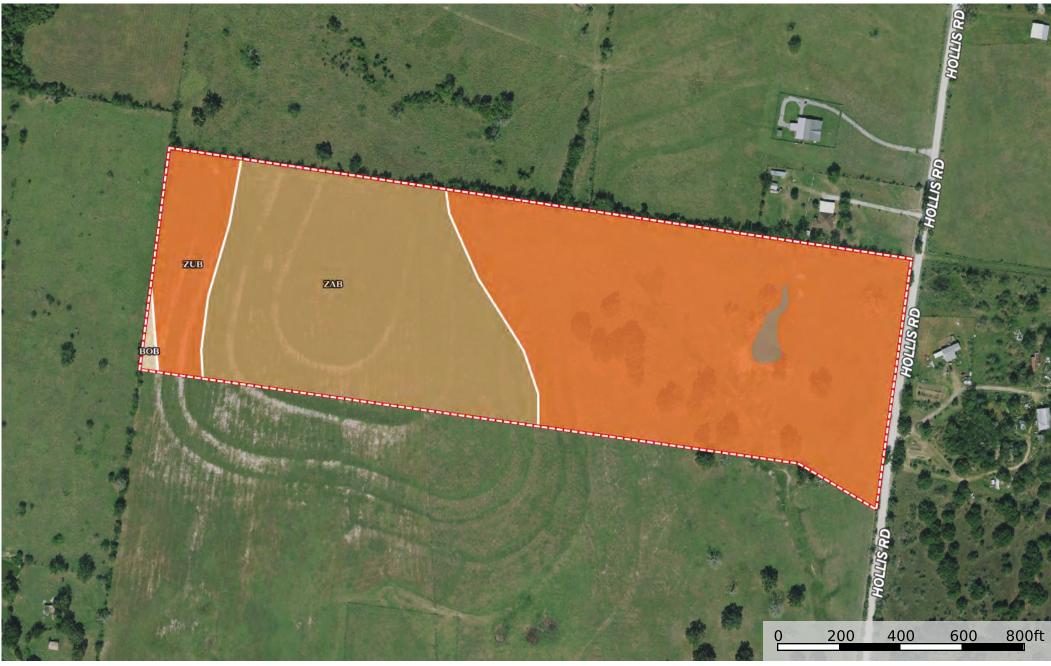

#### Tract 6 29.8 ac

| SOIL CODE | SOIL DESCRIPTION                                 | ACRES | %     | CAP  |
|-----------|--------------------------------------------------|-------|-------|------|
| ZaB       | Zack fine sandy loam, 1 to 5 percent slopes      | 11.1  | 37.33 | 4e   |
| ZuB       | Zulch fine sandy loam, 1 to 3 percent slopes     | 18.5  | 62.18 | 3e   |
| BoB       | Boonville fine sandy loam, 1 to 3 percent slopes | 0.1   | 0.49  | 3e   |
| TOTALS    |                                                  | 29.8  | 100%  | 3.37 |

#### **Grazing Cultivation**

- (c) climatic limitations (e) susceptibility to erosion
- (s) soil limitations within the rooting zone (w) excess of water