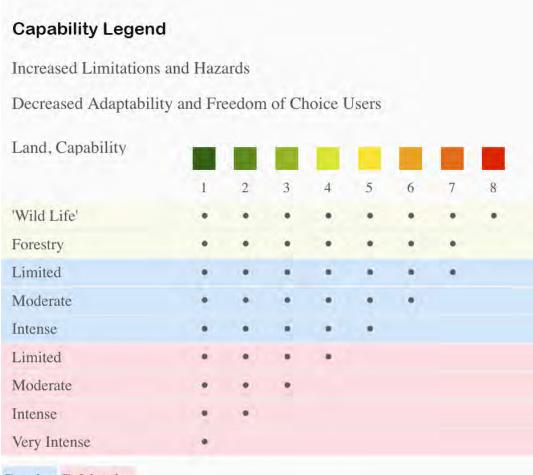

#### Tract 6 29.8 ac

| SOIL CODE | SOIL DESCRIPTION                                 | ACRES | %     | CAP  |
|-----------|--------------------------------------------------|-------|-------|------|
| ZaB       | Zack fine sandy loam, 1 to 5 percent slopes      | 11.1  | 37.33 | 4e   |
| ZuB       | Zulch fine sandy loam, 1 to 3 percent slopes     | 18.5  | 62.18 | 3e   |
| BoB       | Boonville fine sandy loam, 1 to 3 percent slopes | 0.1   | 0.49  | 3e   |
| TOTALS    |                                                  | 29.8  | 100%  | 3.37 |

#### **Grazing Cultivation**

- (c) climatic limitations (e) susceptibility to erosion
- (s) soil limitations within the rooting zone (w) excess of water