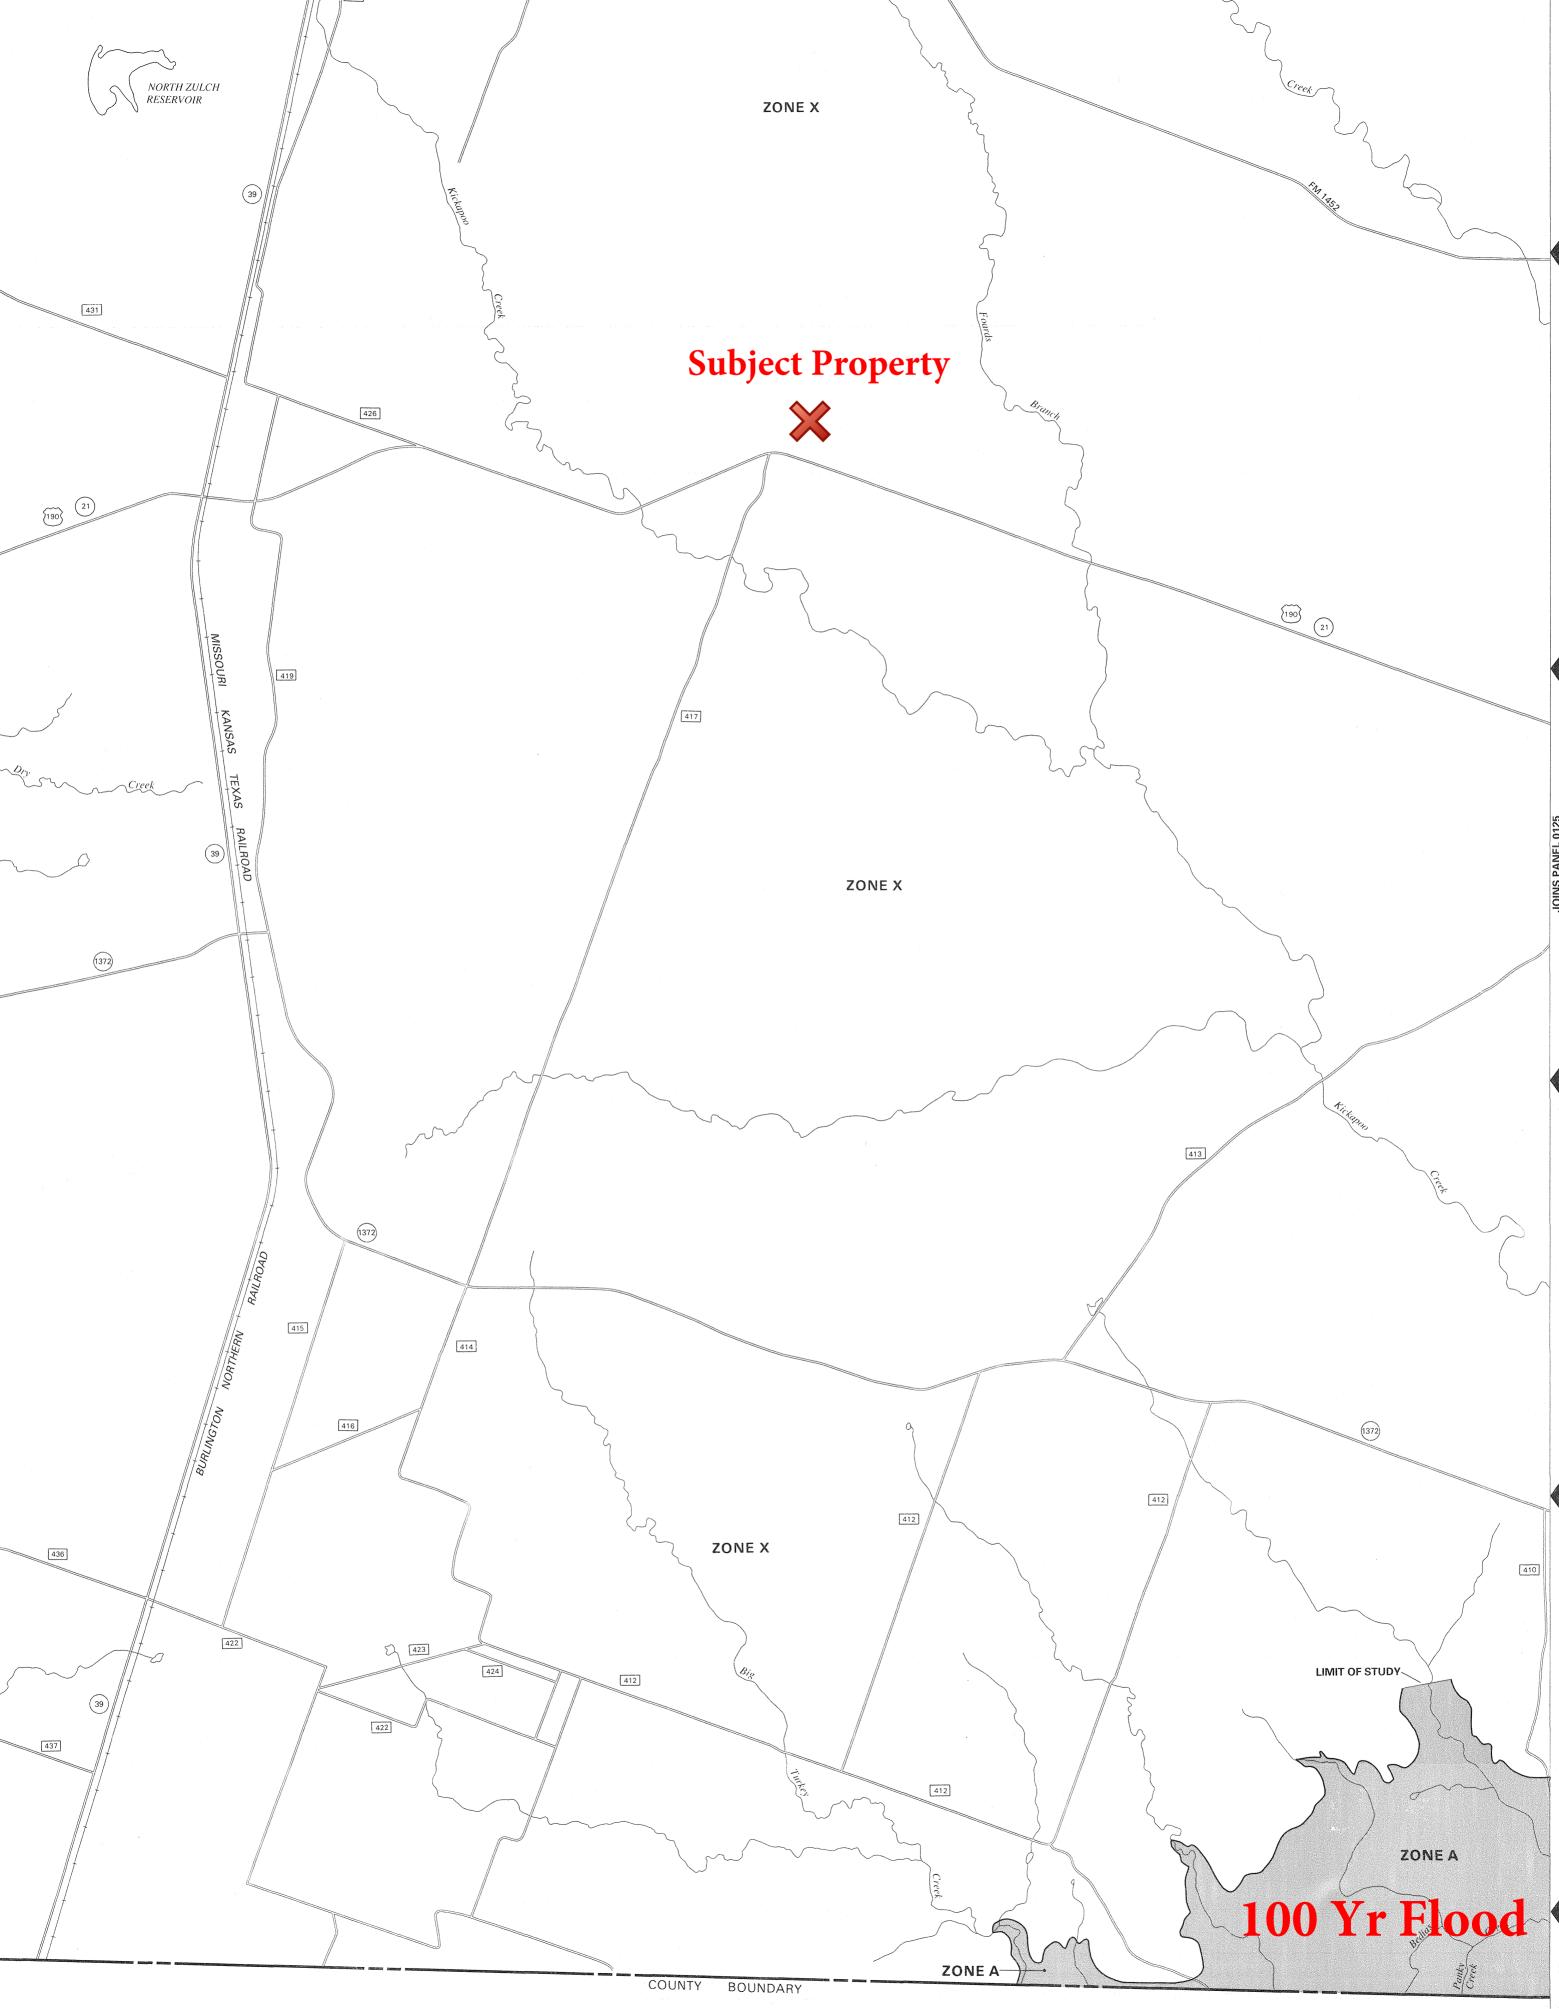

# Highway 21 & Hollis Rd

Madison County, Texas, AC +/-

### Highway 21 & Hollis Rd

Madison County, Texas, AC +/-

Tract 6

## Highway 21 & Hollis Rd

Madison County, Texas, AC +/-