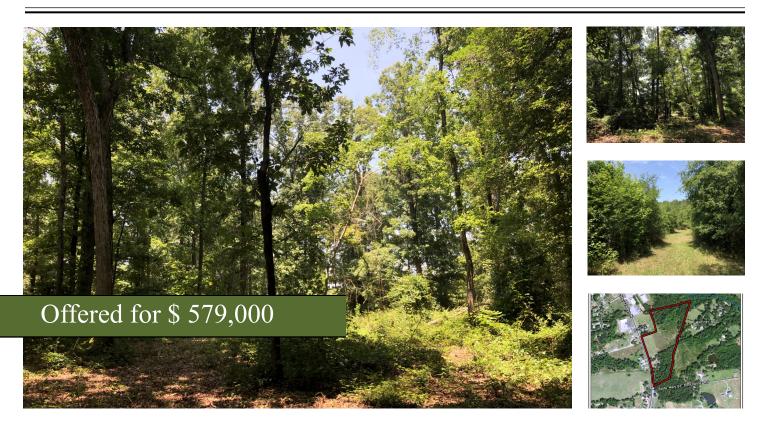

## Belton Commercial & Res Land

+/- 30.78 Acres | 3916 Hwy 29 N | Anderson County, SC | 29621

30.78 acres of prime real estate centrally located on HWY 29. 15 minutes from downtown Anderson, SC and less than 30 minutes to Greenville, SC. The zoning classes for this property include C-2 as well as R-20. There is 1,050' of road frontage on HWY 29 and 1,240' of road frontage on Mariner Rd. The property has 6 +/- acres of open pasture, and 24 +/- acres of hardwood and pine. Property has a 2 bedroom 1.5 bath, 2 car carport, 1 car garage, 2 storage buildings. There is endless opportunities with this property.