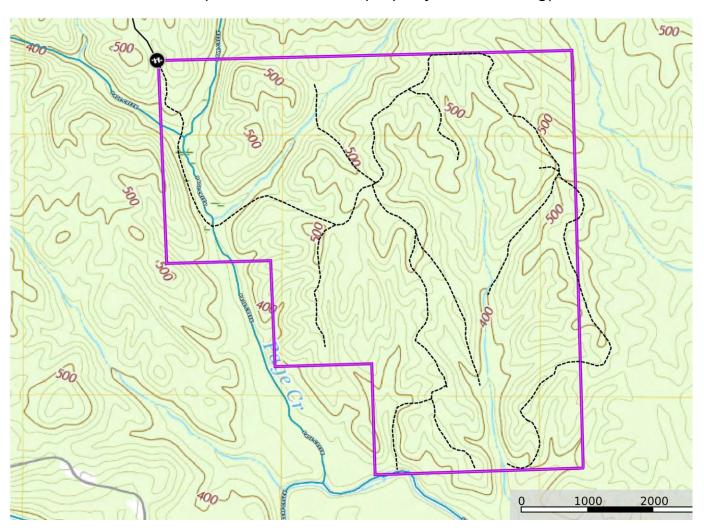

000 15000 200000ft

# **Driving Instructions**

### From I-65 Exit 219 (Jemison): (30 minutes to the property)

From I-65 Exit #219, head east on Co Rd 42 for 5.6 miles to the intersection with AL Hwy 145. Take a right on Hwy 145 and go 1.1 miles. Take a left on Co Rd 180 (a dirt road) and go 3.1 miles to a locked gate (look for small Cyprus Partners sign). From here you are 2 miles to the property but will need an appointment with the agent to go further. There is an active hunting club on the property. Consequently, the property is shown by appointment only. Call the agent, Tom Brickman, at 205-936-2160 to arrange a showing. The gate on the west line of the property is located at Lat: 32° 58' 5.2" N.; Lon: 86° 33' 58.1" W.

Topographic Map (scale: north line of property is 1 mile long)



### **Aerial Photo**



NOTICE: Investment in land carries risk. Prospective buyers should understand and independently verify the risk factors before buying this property. All information furnished by Cyprus Partners about this property has been obtained from sources believed to be reliable. However, neither Cyprus Partners nor the property owner makes any representation or warranty as to completeness or accuracy. This property is subject to prior sale, price change and withdrawal from the market without notice. No representation or warranty is made, express or implied, as to the condition of the property, boundaries, and fitness for any particular use, Fair Market Value, access, acres, zoning, or condition of title.