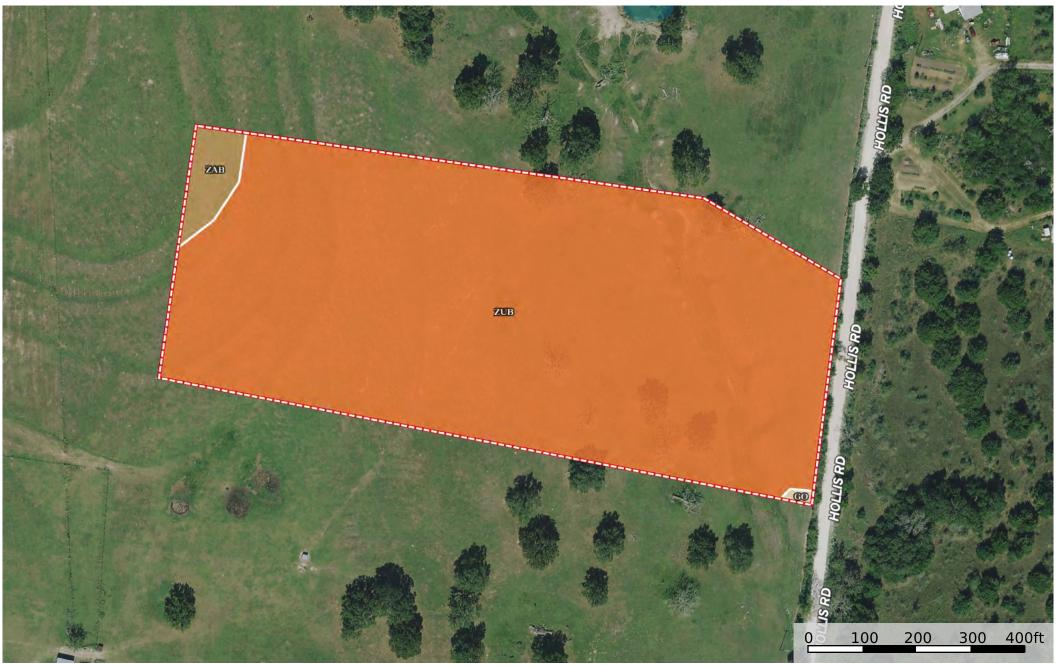

## |D Tract 5 10.1 ac

| SOIL CODE | SOIL DESCRIPTION                             | ACRES | %    | CAP  |
|-----------|----------------------------------------------|-------|------|------|
| ZaB       | Zack fine sandy loam, 1 to 5 percent slopes  | 0.3   | 2.7  | 4e   |
| ZuB       | Zulch fine sandy loam, 1 to 3 percent slopes | 9.8   | 97.1 | 3e   |
| Go        | Gowker clay loam, frequently flooded         | 0.0   | 0.2  | 5w   |
| TOTALS    |                                              | 10.1  | 100% | 3.03 |