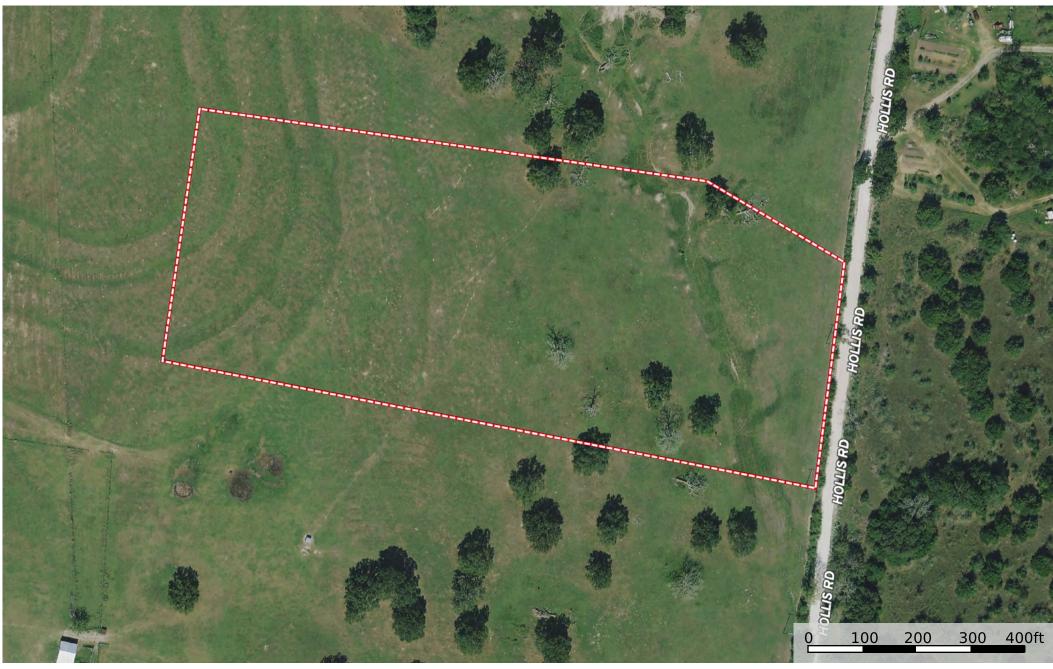

Highway 21 & Hollis Rd Madison County, Texas, AC +/-

D TXDOT - D Tract 5 Pond / Tank

Highway 21 & Hollis Rd Madison County, Texas, AC +/-

Highway 21 & Hollis Rd Madison County, Texas, AC +/-

TXDOT - D Tract 5 Pond / Tank