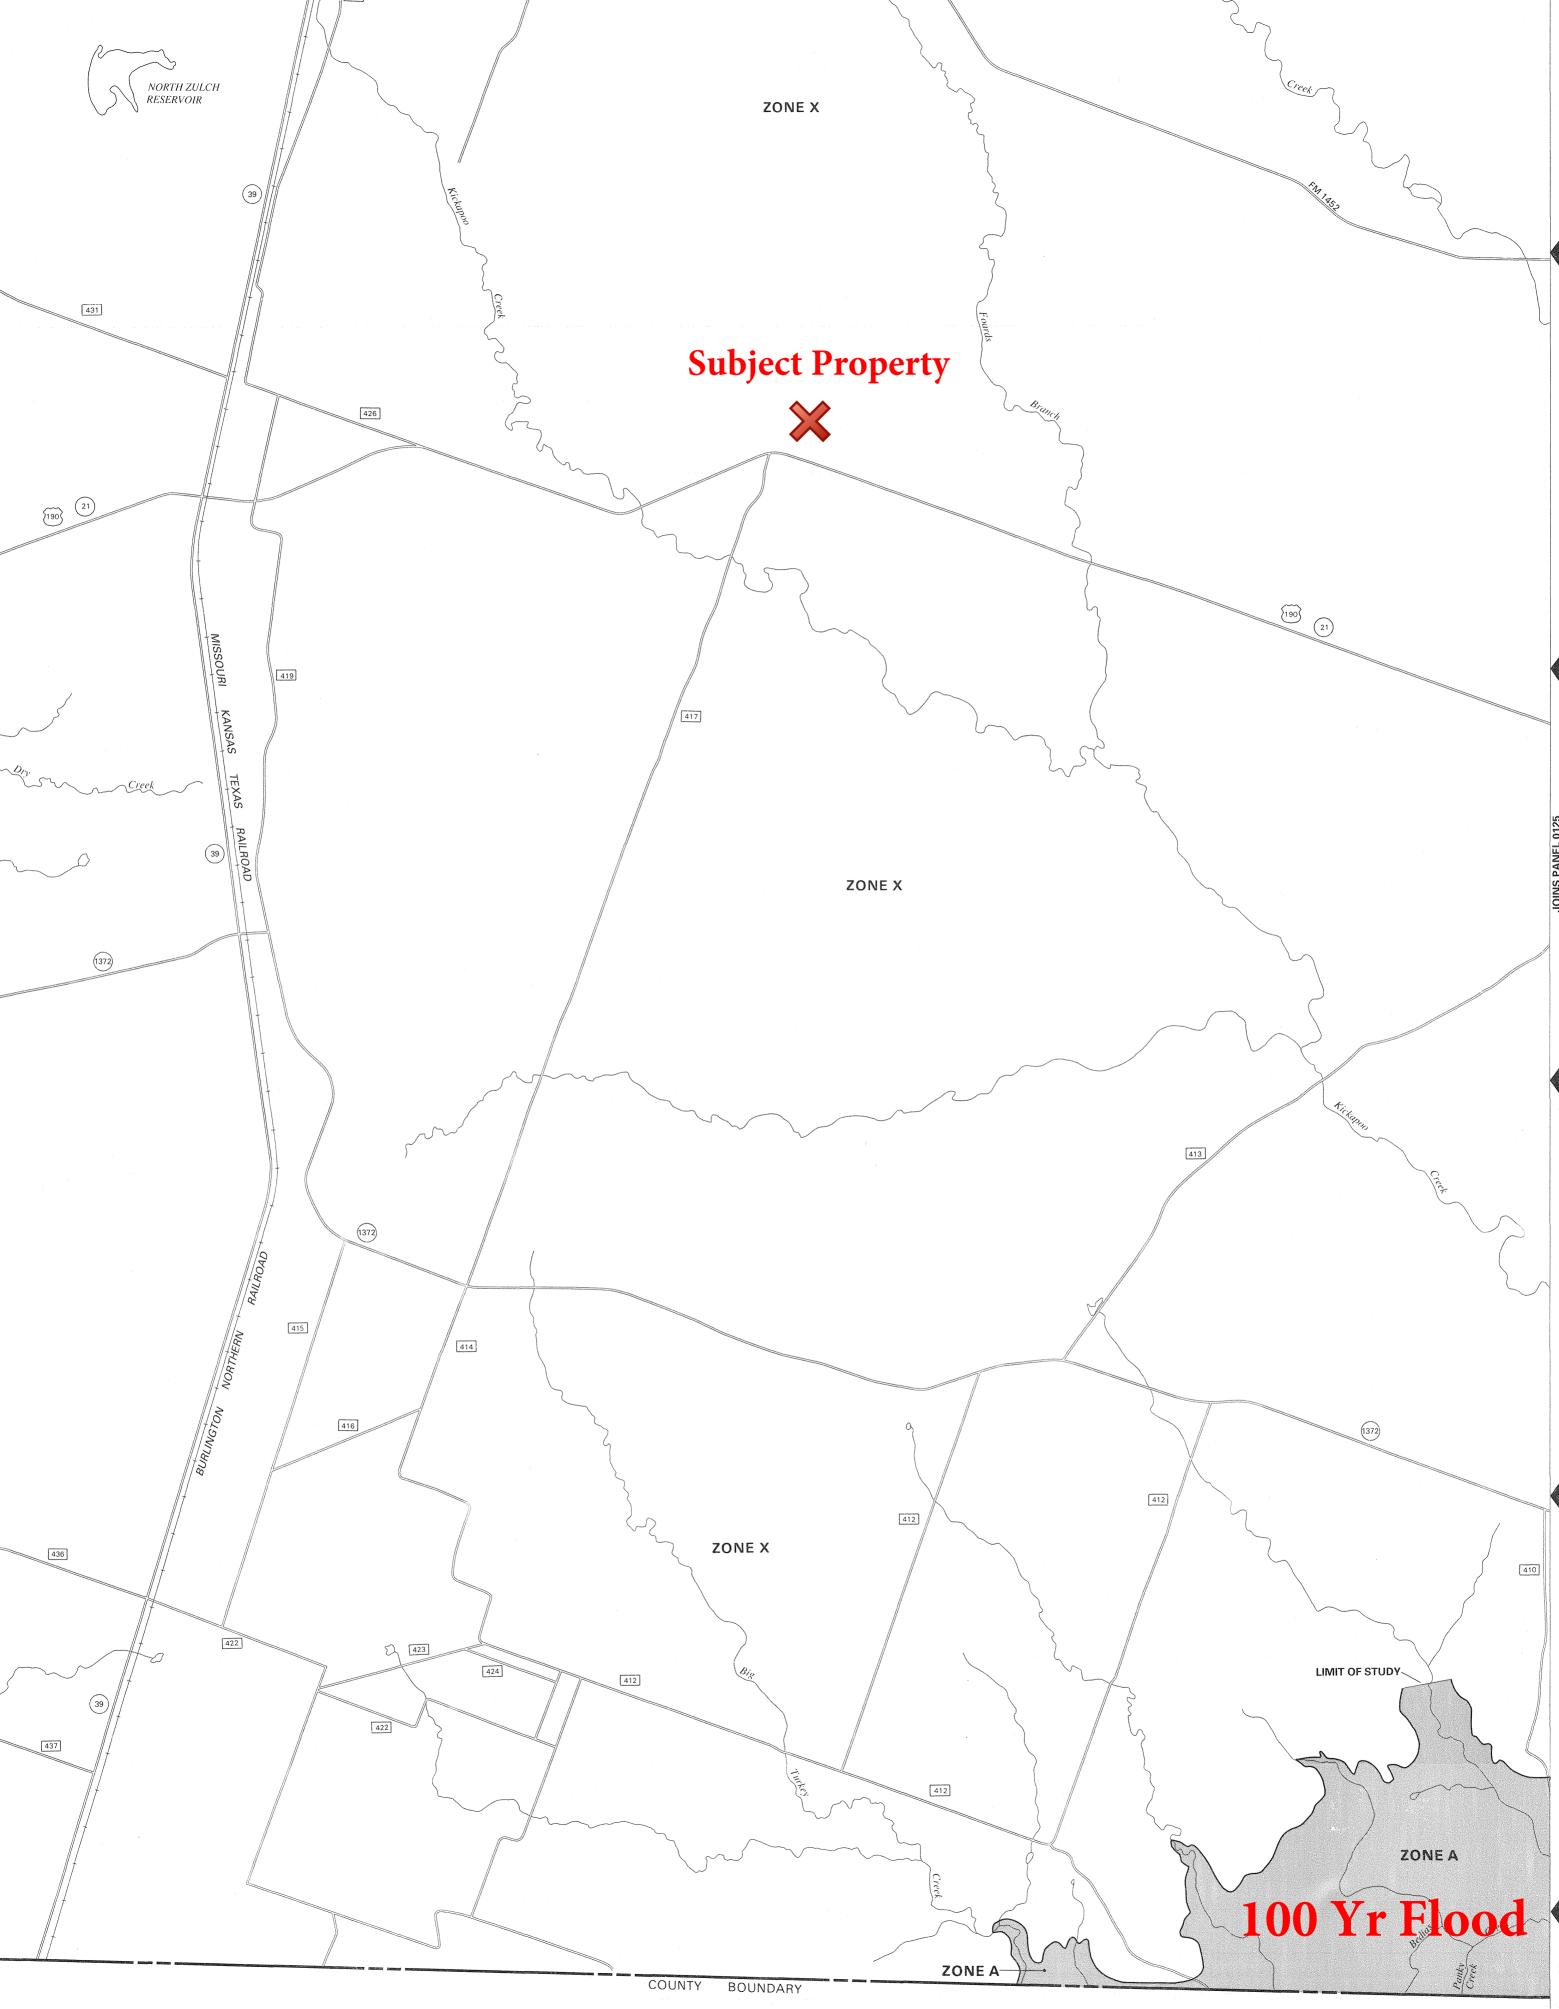

Highway 21 & Hollis Rd Madison County, Texas, AC +/-

D TXDOT - D Tract 5 Pond / Tank

Highway 21 & Hollis Rd Madison County, Texas, AC +/-

Highway 21 & Hollis Rd Madison County, Texas, AC +/-

TXDOT - D Tract 5 Pond / Tank