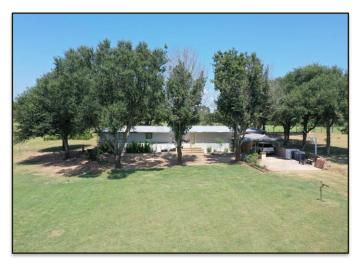

# 3875 Stokes Road Bellville, Texas

The property at 3875 Stokes Road is 10+/- acres in a prime location. It has a single wide trailer that is undergoing renovation inside and out. It is priced to sell (As Is, Where Is). It contains a 0.4 ac pond, several great home sites, including several large trees. The soil is sand and has a good stand of grass. IF you are thinking of building a home in Bellville, this is a good place to start.

# **Amenities**

- > Lot Size: 9.822 Acres
- Single-Wide Mobile
  Home currently being
  renovated
- ➤ Home Size: 1,064 sq. ft.
- > Beds: 3
- > Baths: 2
- Central Heat & Air
- Storage Building
- > Pond
- Water Well/Septic
- Bellville Schools
- Mature Trees