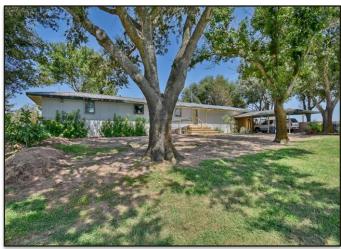

# 3875 Stokes Road Bellville, Texas

The property at 3875 Stokes Road is 10+/- acres in a prime location. It has a single wide trailer that is undergoing renovation inside and out. It is priced to sell (As Is, Where Is). It contains a 0.4 ac pond, several great home sites, including several large trees. The soil is sand and has a good stand of grass. IF you are thinking of building a home in Bellville, this is a good place to start.

# **Amenities**

- > Lot Size: 9.822 Acres
- Single-Wide Mobile
  Home currently being
  renovated
- ➤ Home Size: 1,064 sq. ft.
- > Beds: 3
- > Baths: 2
- Central Heat & Air
- Storage Building
- > Pond
- Water Well/Septic
- Bellville Schools
- Mature Trees