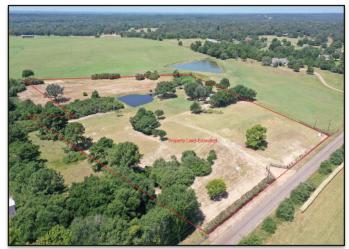

# 3875 Stokes Road Bellville, Texas

The property at 3875 Stokes Road is 10+/- acres in a prime location. It has a single wide trailer that is undergoing renovation inside and out. It is priced to sell (As Is, Where Is). It contains a 0.4 ac pond, several great home sites, including several large trees. The soil is sand and has a good stand of grass. IF you are thinking of building a home in Bellville, this is a good place to start.

# **Amenities**

- > Lot Size: 9.822 Acres
- Single-Wide Mobile
  Home currently being
  renovated
- ➤ Home Size: 1,064 sq. ft.
- > Beds: 3
- > Baths: 2
- Central Heat & Air
- Storage Building
- > Pond
- Water Well/Septic
- Bellville Schools
- Mature Trees

|                       |                |                                            | LOT            | OR ACRE     | AGE LIST             | ING                    |                      |                   |
|-----------------------|----------------|--------------------------------------------|----------------|-------------|----------------------|------------------------|----------------------|-------------------|
| Location of Property: |                | N Holland St veering left onto Center Hill |                |             | Rd. Left onto        | Stokes Rd to prop      | Listing #:           | 132714            |
| Address of Property:  |                | 3875 Stokes Rd., Bellville T               |                |             |                      | Road Frontage:         |                      | Approx 365 ft +/- |
| County:               |                | Austin                                     |                | Paved Road: | YES NC               | For Sale Sign on Prope |                      |                   |
| Subdivision:          |                | None                                       |                |             |                      | Size or Dimensions:    |                      | es                |
| Subdivision           | Restricted:    | YES                                        | <b>✓</b> NO    | Mandatory N | /lembership in Pr    | operty Owners' Assn.   | ☐ YES                | <b>✓</b> NO       |
|                       |                |                                            |                |             |                      |                        |                      |                   |
| Number of             | Acres:         | 9.8220                                     |                |             | Improveme            | nts on Property:       |                      |                   |
| Price per A           | Acre (or)      |                                            |                |             | Home:                | YES NO                 |                      |                   |
| Total Listin          | na Price:      | \$395,000.0                                | 00             |             | Buildings:           | Storage Bldg           |                      |                   |
| Terms of S            |                | , ,                                        |                |             |                      |                        |                      |                   |
|                       | Cash:          |                                            | <b>▼</b> YES   | □ NO        | Barns:               |                        |                      |                   |
|                       | Seller-Finance | :                                          | ☐ YES          | ▼ NO        |                      |                        |                      |                   |
|                       | SellFin. Ter   |                                            |                |             | Others:              |                        |                      |                   |
|                       | Down Paym      |                                            |                |             |                      |                        |                      |                   |
|                       | Note Period    |                                            |                |             |                      |                        |                      |                   |
|                       | Interest Rate  | e:                                         |                |             | % Wooded:            |                        |                      |                   |
|                       | Payment Mo     | ode: Mo.                                   | Qt. S.A.       | Ann.        | Type Trees:          | 15%                    |                      |                   |
|                       | Balloon Note   |                                            | □ NO           |             | Fencing:             | Perimeter              | <b>✓</b> YES         | □NO               |
|                       |                |                                            | mber of Years: |             |                      | Condition:             | Partial              |                   |
|                       |                |                                            |                |             |                      | Cross-Fencing:         | YES                  | <b>✓</b> NO       |
| Property T            | axes:          | Year:                                      |                | 2020        |                      | Condition:             |                      |                   |
| School:               | <u> </u>       |                                            |                | \$1,645.18  | Ponds:               | Number of Ponds:       | One                  |                   |
| County:               |                |                                            |                | \$703.84    |                      | : 0.4 acre             |                      |                   |
| Hospital:             |                |                                            |                | \$135.92    | Creek(s):            | Name(s):               | None                 |                   |
| FM Road:              |                |                                            |                | \$126.82    |                      |                        |                      |                   |
| Rd/Brg:               |                |                                            |                | \$106.46    | River(s):            | Name(s):               | None                 |                   |
| TOTAL:                |                |                                            |                | \$2,718.22  |                      |                        |                      |                   |
|                       | Exemption:     | ☐ Yes                                      | <b>✓</b> No    |             | Water Well           | (s): How Many?         | One                  |                   |
| School Dis            |                | Bellville IS                               |                |             | Year Drilled         |                        |                      | 170'              |
|                       | nd Royalty:    |                                            |                |             | Community            | Water Available:       | ☐ YES                | <b>✓</b> NO       |
|                       | Unknown        |                                            |                | *Minerals   | Provider:            |                        | _                    |                   |
| to own:               | Unknown        |                                            |                | *Royalty    | Electric Ser         | vice Provider (Nam     | <u>ne):</u>          |                   |
| Seller will           | All Owned      |                                            |                | Minerals    | San Bernard          |                        |                      | -                 |
| Convey:               | All Owned      |                                            |                | Royalty     | Gas Service          | e Provider             |                      |                   |
|                       |                |                                            |                |             | None                 |                        |                      |                   |
| Leases Aff            | ecting Prop    | erty:                                      |                |             | Septic Syste         | em(s): How Many:       | One                  |                   |
| Oil and Gas L         | ease: Yes      |                                            | <b>☑</b> No    |             | Year Installed:      | 2002                   | •                    |                   |
| Lessee's Nam          | ne:            |                                            |                |             | Soil Type:           | Sandy                  |                      |                   |
| Lease Expirat         | ion Date:      |                                            |                |             | Grass Type(s         | Bermuda                |                      |                   |
|                       |                |                                            |                |             | Flood Hazard         | l Zone: See Seller's D | <u> Disclosure d</u> | or to be          |
| Surface Leas          | e: 🔲 Yes       |                                            | <b>☑</b> No    |             |                      |                        | dete                 | rmined by survey  |
| Lessee's Nam          | ne:            |                                            |                |             | Nearest Tov          | wn to Property:        | Bellville            |                   |
| Lease Expirat         | ion Date:      |                                            |                |             | Distance:            | 5 Miles                |                      |                   |
| Oil or Gas            | Locations:     |                                            | Yes            | <b>✓</b> No | Driving time fro     | m Houston              | 1 hour 15            | minutes           |
| <u>Easements</u>      | Affecting P    | roperty:                                   | Name(s):       |             | <u>Items specifi</u> | ically excluded from t | he sale:             |                   |
| Pipeline:             |                |                                            |                |             | All of sellers       | personal property lo   | cated on sa          | aid 9.822 acres   |
| Roadway:              |                |                                            |                |             |                      |                        |                      |                   |
| Electric:             | San Bernard    | <u> </u>                                   |                |             | Additional I         | nformation:            |                      |                   |
| Telephone:            |                |                                            |                |             |                      |                        |                      |                   |
| Water:                |                |                                            |                |             |                      |                        |                      |                   |
| Other:                |                |                                            |                |             |                      |                        |                      |                   |
| BILL .                | JOHNSON        | AND ASS                                    | SOCIATES RI    | EAL ESTA    | TE COMPA             | NY WILL CO-BRO         | OKER IF              | BUYER IS          |
|                       | ACCO           | MPANIE                                     | BY HIS OR      | HER AGE     | NT AT ALL            | PROPERTY SHO           | OWINGS.              |                   |
|                       |                |                                            |                |             |                      |                        |                      |                   |