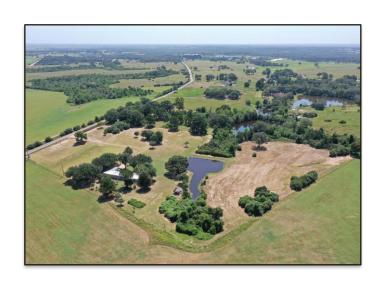

# 3875 Stokes Road Bellville, Texas

The property at 3875 Stokes Road is 10+/- acres in a prime location. It has a single wide trailer that is undergoing renovation inside and out. It is priced to sell (As Is, Where Is). It contains a 0.4 ac pond, several great home sites, including several large trees. The soil is sand and has a good stand of grass. IF you are thinking of building a home in Bellville, this is a good place to start.

# **Amenities**

- > Lot Size: 9.822 Acres
- Single-Wide Mobile
  Home currently being
  renovated
- ➤ Home Size: 1,064 sq. ft.
- > Beds: 3
- > Baths: 2
- Central Heat & Air
- Storage Building
- > Pond
- Water Well/Septic
- Bellville Schools
- Mature Trees

|                       |                |                                            | LOT            | OR ACRE     | AGE LIST             | ING                    |                      |                   |
|-----------------------|----------------|--------------------------------------------|----------------|-------------|----------------------|------------------------|----------------------|-------------------|
| Location of Property: |                | N Holland St veering left onto Center Hill |                |             | Rd. Left onto        | Stokes Rd to prop      | Listing #:           | 132714            |
| Address of Property:  |                | 3875 Stokes Rd., Bellville T               |                |             |                      | Road Frontage:         |                      | Approx 365 ft +/- |
| County:               |                | Austin                                     |                | Paved Road: | YES NC               | For Sale Sign on Prope |                      |                   |
| Subdivision:          |                | None                                       |                |             |                      | Size or Dimensions:    |                      | es                |
| Subdivision           | Restricted:    | YES                                        | <b>✓</b> NO    | Mandatory N | /lembership in Pr    | operty Owners' Assn.   | ☐ YES                | <b>✓</b> NO       |
|                       |                |                                            |                |             |                      |                        |                      |                   |
| Number of             | Acres:         | 9.8220                                     |                |             | Improveme            | nts on Property:       |                      |                   |
| Price per A           | Acre (or)      |                                            |                |             | Home:                | YES NO                 |                      |                   |
| Total Listin          | na Price:      | \$395,000.0                                | 00             |             | Buildings:           | Storage Bldg           |                      |                   |
| Terms of S            |                | , ,                                        |                |             |                      |                        |                      |                   |
|                       | Cash:          |                                            | <b>▼</b> YES   | □ NO        | Barns:               |                        |                      |                   |
|                       | Seller-Finance | :                                          | ☐ YES          | ▼ NO        |                      |                        |                      |                   |
|                       | SellFin. Ter   |                                            |                |             | Others:              |                        |                      |                   |
|                       | Down Paym      |                                            |                |             |                      |                        |                      |                   |
|                       | Note Period    |                                            |                |             |                      |                        |                      |                   |
|                       | Interest Rate  | e:                                         |                |             | % Wooded:            |                        |                      |                   |
|                       | Payment Mo     | ode: Mo.                                   | Qt. S.A.       | Ann.        | Type Trees:          | 15%                    |                      |                   |
|                       | Balloon Note   |                                            | □ NO           |             | Fencing:             | Perimeter              | <b>✓</b> YES         | □NO               |
|                       |                |                                            | mber of Years: |             |                      | Condition:             | Partial              |                   |
|                       |                |                                            |                |             |                      | Cross-Fencing:         | YES                  | <b>✓</b> NO       |
| Property T            | axes:          | Year:                                      |                | 2020        |                      | Condition:             |                      |                   |
| School:               | <u> </u>       |                                            |                | \$1,645.18  | Ponds:               | Number of Ponds:       | One                  |                   |
| County:               |                |                                            |                | \$703.84    |                      | : 0.4 acre             |                      |                   |
| Hospital:             |                |                                            |                | \$135.92    | Creek(s):            | Name(s):               | None                 |                   |
| FM Road:              |                |                                            |                | \$126.82    |                      |                        |                      |                   |
| Rd/Brg:               |                |                                            |                | \$106.46    | River(s):            | Name(s):               | None                 |                   |
| TOTAL:                |                |                                            |                | \$2,718.22  |                      |                        |                      |                   |
|                       | Exemption:     | ☐ Yes                                      | <b>✓</b> No    |             | Water Well           | (s): How Many?         | One                  |                   |
| School Dis            |                | Bellville IS                               |                |             | Year Drilled         |                        |                      | 170'              |
|                       | nd Royalty:    |                                            |                |             | Community            | Water Available:       | ☐ YES                | <b>✓</b> NO       |
|                       | Unknown        |                                            |                | *Minerals   | Provider:            |                        | _                    |                   |
| to own:               | Unknown        |                                            |                | *Royalty    | Electric Ser         | vice Provider (Nam     | <u>ne):</u>          |                   |
| Seller will           | All Owned      |                                            |                | Minerals    | San Bernard          |                        |                      | -                 |
| Convey:               | All Owned      |                                            |                | Royalty     | Gas Service          | e Provider             |                      |                   |
|                       |                |                                            |                |             | None                 |                        |                      |                   |
| Leases Aff            | ecting Prop    | erty:                                      |                |             | Septic Syste         | em(s): How Many:       | One                  |                   |
| Oil and Gas L         | ease: Yes      |                                            | <b>☑</b> No    |             | Year Installed:      | 2002                   | •                    |                   |
| Lessee's Nam          | ne:            |                                            |                |             | Soil Type:           | Sandy                  |                      |                   |
| Lease Expirat         | ion Date:      |                                            |                |             | Grass Type(s         | Bermuda                |                      |                   |
|                       |                |                                            |                |             | Flood Hazard         | l Zone: See Seller's D | <u> Disclosure d</u> | or to be          |
| Surface Leas          | e: 🔲 Yes       |                                            | <b>☑</b> No    |             |                      |                        | dete                 | rmined by survey  |
| Lessee's Nam          | ne:            |                                            |                |             | Nearest Tov          | wn to Property:        | Bellville            |                   |
| Lease Expirat         | ion Date:      |                                            |                |             | Distance:            | 5 Miles                |                      |                   |
| Oil or Gas            | Locations:     |                                            | Yes            | <b>✓</b> No | Driving time fro     | m Houston              | 1 hour 15            | minutes           |
| <u>Easements</u>      | Affecting P    | roperty:                                   | Name(s):       |             | <u>Items specifi</u> | ically excluded from t | he sale:             |                   |
| Pipeline:             |                |                                            |                |             | All of sellers       | personal property lo   | cated on sa          | aid 9.822 acres   |
| Roadway:              |                |                                            |                |             |                      |                        |                      |                   |
| Electric:             | San Bernard    | <u> </u>                                   |                |             | Additional I         | nformation:            |                      |                   |
| Telephone:            |                |                                            |                |             |                      |                        |                      |                   |
| Water:                |                |                                            |                |             |                      |                        |                      |                   |
| Other:                |                |                                            |                |             |                      |                        |                      |                   |
| BILL .                | JOHNSON        | AND ASS                                    | SOCIATES RI    | EAL ESTA    | TE COMPA             | NY WILL CO-BRO         | OKER IF              | BUYER IS          |
|                       | ACCO           | MPANIE                                     | BY HIS OR      | HER AGE     | NT AT ALL            | PROPERTY SHO           | OWINGS.              |                   |
|                       |                |                                            |                |             |                      |                        |                      |                   |