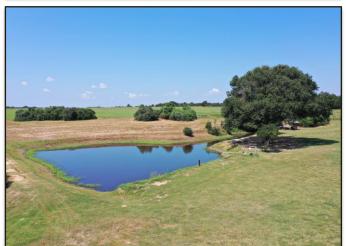

# 3875 Stokes Road Bellville, Texas

The property at 3875 Stokes Road is 10+/- acres in a prime location. It has a single wide trailer that is undergoing renovation inside and out. It is priced to sell (As Is, Where Is). It contains a 0.4 ac pond, several great home sites, including several large trees. The soil is sand and has a good stand of grass. IF you are thinking of building a home in Bellville, this is a good place to start.

# **Amenities**

- > Lot Size: 9.822 Acres
- Single-Wide Mobile
  Home currently being
  renovated
- ➤ Home Size: 1,064 sq. ft.
- > Beds: 3
- > Baths: 2
- Central Heat & Air
- Storage Building
- > Pond
- Water Well/Septic
- Bellville Schools
- Mature Trees

|                       |                |                                            | LOT            | OR ACRE     | AGE LIST             | ING                    |                      |                   |
|-----------------------|----------------|--------------------------------------------|----------------|-------------|----------------------|------------------------|----------------------|-------------------|
| Location of Property: |                | N Holland St veering left onto Center Hill |                |             | Rd. Left onto        | Stokes Rd to prop      | Listing #:           | 132714            |
| Address of Property:  |                | 3875 Stokes Rd., Bellville T               |                |             |                      | Road Frontage:         |                      | Approx 365 ft +/- |
| County:               |                | Austin                                     |                | Paved Road: | YES NC               | For Sale Sign on Prope |                      |                   |
| Subdivision:          |                | None                                       |                |             |                      | Size or Dimensions:    |                      | es                |
| Subdivision           | Restricted:    | YES                                        | <b>✓</b> NO    | Mandatory N | /lembership in Pr    | operty Owners' Assn.   | ☐ YES                | <b>✓</b> NO       |
|                       |                |                                            |                |             |                      |                        |                      |                   |
| Number of             | Acres:         | 9.8220                                     |                |             | Improveme            | nts on Property:       |                      |                   |
| Price per A           | Acre (or)      |                                            |                |             | Home:                | YES NO                 |                      |                   |
| Total Listin          | na Price:      | \$395,000.0                                | 00             |             | Buildings:           | Storage Bldg           |                      |                   |
| Terms of S            |                | , ,                                        |                |             |                      |                        |                      |                   |
|                       | Cash:          |                                            | <b>▼</b> YES   | □ NO        | Barns:               |                        |                      |                   |
|                       | Seller-Finance | :                                          | ☐ YES          | ▼ NO        |                      |                        |                      |                   |
|                       | SellFin. Ter   |                                            |                |             | Others:              |                        |                      |                   |
|                       | Down Paym      |                                            |                |             |                      |                        |                      |                   |
|                       | Note Period    |                                            |                |             |                      |                        |                      |                   |
|                       | Interest Rate  | e:                                         |                |             | % Wooded:            |                        |                      |                   |
|                       | Payment Mo     | ode: Mo.                                   | Qt. S.A.       | Ann.        | Type Trees:          | 15%                    |                      |                   |
|                       | Balloon Note   |                                            | □ NO           |             | Fencing:             | Perimeter              | <b>✓</b> YES         | □NO               |
|                       |                |                                            | mber of Years: |             |                      | Condition:             | Partial              |                   |
|                       |                |                                            |                |             |                      | Cross-Fencing:         | YES                  | <b>✓</b> NO       |
| Property T            | axes:          | Year:                                      |                | 2020        |                      | Condition:             |                      |                   |
| School:               | <u> </u>       |                                            |                | \$1,645.18  | Ponds:               | Number of Ponds:       | One                  |                   |
| County:               |                |                                            |                | \$703.84    |                      | : 0.4 acre             |                      |                   |
| Hospital:             |                |                                            |                | \$135.92    | Creek(s):            | Name(s):               | None                 |                   |
| FM Road:              |                |                                            |                | \$126.82    |                      |                        |                      |                   |
| Rd/Brg:               |                |                                            |                | \$106.46    | River(s):            | Name(s):               | None                 |                   |
| TOTAL:                |                |                                            |                | \$2,718.22  |                      |                        |                      |                   |
|                       | Exemption:     | ☐ Yes                                      | <b>✓</b> No    |             | Water Well           | (s): How Many?         | One                  |                   |
| School Dis            |                | Bellville IS                               |                |             | Year Drilled         |                        |                      | 170'              |
|                       | nd Royalty:    |                                            |                |             | Community            | Water Available:       | ☐ YES                | <b>✓</b> NO       |
|                       | Unknown        |                                            |                | *Minerals   | Provider:            |                        | _                    |                   |
| to own:               | Unknown        |                                            |                | *Royalty    | Electric Ser         | vice Provider (Nam     | <u>ne):</u>          |                   |
| Seller will           | All Owned      |                                            |                | Minerals    | San Bernard          |                        |                      | -                 |
| Convey:               | All Owned      |                                            |                | Royalty     | Gas Service          | e Provider             |                      |                   |
|                       |                |                                            |                |             | None                 |                        |                      |                   |
| Leases Aff            | ecting Prop    | erty:                                      |                |             | Septic Syste         | em(s): How Many:       | One                  |                   |
| Oil and Gas L         | ease: Yes      |                                            | <b>☑</b> No    |             | Year Installed:      | 2002                   | •                    |                   |
| Lessee's Nam          | ne:            |                                            |                |             | Soil Type:           | Sandy                  |                      |                   |
| Lease Expirat         | ion Date:      |                                            |                |             | Grass Type(s         | Bermuda                |                      |                   |
|                       |                |                                            |                |             | Flood Hazard         | l Zone: See Seller's D | <u> Disclosure d</u> | or to be          |
| Surface Leas          | e: 🔲 Yes       |                                            | <b>☑</b> No    |             |                      |                        | dete                 | rmined by survey  |
| Lessee's Nam          | ne:            |                                            |                |             | Nearest Tov          | wn to Property:        | Bellville            |                   |
| Lease Expirat         | ion Date:      |                                            |                |             | Distance:            | 5 Miles                |                      |                   |
| Oil or Gas            | Locations:     |                                            | Yes            | <b>✓</b> No | Driving time fro     | m Houston              | 1 hour 15            | minutes           |
| <u>Easements</u>      | Affecting P    | roperty:                                   | Name(s):       |             | <u>Items specifi</u> | ically excluded from t | he sale:             |                   |
| Pipeline:             |                |                                            |                |             | All of sellers       | personal property lo   | cated on sa          | aid 9.822 acres   |
| Roadway:              |                |                                            |                |             |                      |                        |                      |                   |
| Electric:             | San Bernard    | <u> </u>                                   |                |             | Additional I         | nformation:            |                      |                   |
| Telephone:            |                |                                            |                |             |                      |                        |                      |                   |
| Water:                |                |                                            |                |             |                      |                        |                      |                   |
| Other:                |                |                                            |                |             |                      |                        |                      |                   |
| BILL .                | JOHNSON        | AND ASS                                    | SOCIATES RI    | EAL ESTA    | TE COMPA             | NY WILL CO-BRO         | OKER IF              | BUYER IS          |
|                       | ACCO           | MPANIE                                     | BY HIS OR      | HER AGE     | NT AT ALL            | PROPERTY SHO           | OWINGS.              |                   |
|                       |                |                                            |                |             |                      |                        |                      |                   |