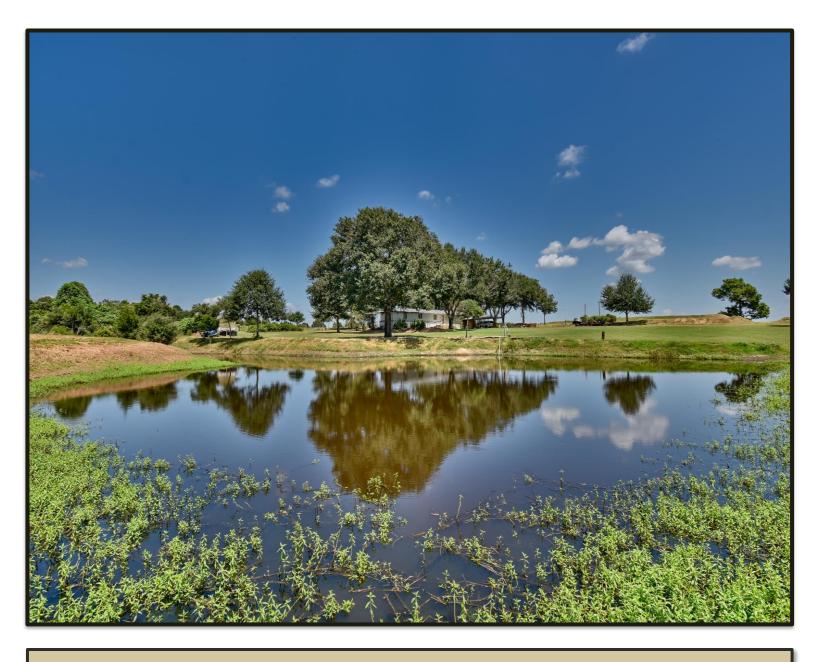

# 3875 Stokes Road Bellville, Texas

The property at 3875 Stokes Road is 10+/- acres in a prime location. It has a single wide trailer that is undergoing renovation inside and out. It is priced to sell (As Is, Where Is). It contains a 0.4 ac pond, several great home sites, including several large trees. The soil is sand and has a good stand of grass. IF you are thinking of building a home in Bellville, this is a good place to start.

# **Amenities**

- > Lot Size: 9.822 Acres
- Single-Wide Mobile
  Home currently being
  renovated
- ➤ Home Size: 1,064 sq. ft.
- > Beds: 3
- > Baths: 2
- Central Heat & Air
- Storage Building
- > Pond
- Water Well/Septic
- Bellville Schools
- Mature Trees