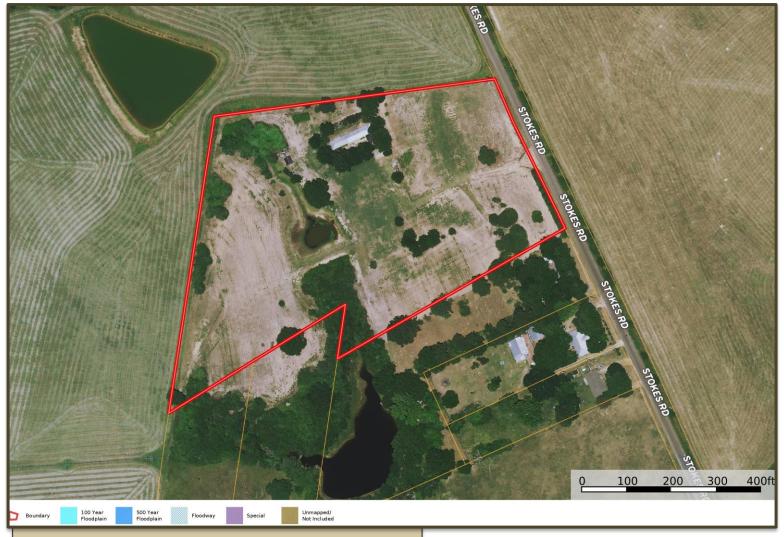

|                       |                |                                            | LOT            | OR ACRE     | AGE LIST             | ING                    |                      |                   |
|-----------------------|----------------|--------------------------------------------|----------------|-------------|----------------------|------------------------|----------------------|-------------------|
| Location of Property: |                | N Holland St veering left onto Center Hill |                |             | Rd. Left onto        | Stokes Rd to prop      | Listing #:           | 132714            |
| Address of Property:  |                | 3875 Stokes Rd., Bellville T               |                |             |                      | Road Frontage:         |                      | Approx 365 ft +/- |
| County:               |                | Austin                                     |                | Paved Road: | YES NC               | For Sale Sign on Prope |                      |                   |
| Subdivision:          |                | None                                       |                |             |                      | Size or Dimensions:    |                      | es                |
| Subdivision           | Restricted:    | YES                                        | <b>✓</b> NO    | Mandatory N | /lembership in Pr    | operty Owners' Assn.   | ☐ YES                | <b>✓</b> NO       |
|                       |                |                                            |                |             |                      |                        |                      |                   |
| Number of             | Acres:         | 9.8220                                     |                |             | Improveme            | nts on Property:       |                      |                   |
| Price per A           | Acre (or)      |                                            |                |             | Home:                | YES NO                 |                      |                   |
| Total Listin          | na Price:      | \$395,000.0                                | 00             |             | Buildings:           | Storage Bldg           |                      |                   |
| Terms of S            |                | , ,                                        |                |             |                      |                        |                      |                   |
|                       | Cash:          |                                            | <b>▼</b> YES   | □ NO        | Barns:               |                        |                      |                   |
|                       | Seller-Finance | :                                          | ☐ YES          | ▼ NO        |                      |                        |                      |                   |
|                       | SellFin. Ter   |                                            |                |             | Others:              |                        |                      |                   |
|                       | Down Paym      |                                            |                |             |                      |                        |                      |                   |
|                       | Note Period    |                                            |                |             |                      |                        |                      |                   |
|                       | Interest Rate  | e:                                         |                |             | % Wooded:            |                        |                      |                   |
|                       | Payment Mo     | ode: Mo.                                   | Qt. S.A.       | Ann.        | Type Trees:          | 15%                    |                      |                   |
|                       | Balloon Note   |                                            | □ NO           |             | Fencing:             | Perimeter              | <b>✓</b> YES         | □NO               |
|                       |                |                                            | mber of Years: |             |                      | Condition:             | Partial              |                   |
|                       |                |                                            |                |             |                      | Cross-Fencing:         | YES                  | <b>✓</b> NO       |
| Property T            | axes:          | Year:                                      |                | 2020        |                      | Condition:             |                      |                   |
| School:               | <u> </u>       |                                            |                | \$1,645.18  | Ponds:               | Number of Ponds:       | One                  |                   |
| County:               |                |                                            |                | \$703.84    |                      | : 0.4 acre             |                      |                   |
| Hospital:             |                |                                            |                | \$135.92    | Creek(s):            | Name(s):               | None                 |                   |
| FM Road:              |                |                                            |                | \$126.82    |                      |                        |                      |                   |
| Rd/Brg:               |                |                                            |                | \$106.46    | River(s):            | Name(s):               | None                 |                   |
| TOTAL:                |                |                                            |                | \$2,718.22  |                      |                        |                      |                   |
|                       | Exemption:     | ☐ Yes                                      | <b>✓</b> No    |             | Water Well           | (s): How Many?         | One                  |                   |
| School Dis            |                | Bellville IS                               |                |             | Year Drilled         |                        |                      | 170'              |
|                       | nd Royalty:    |                                            |                |             | Community            | Water Available:       | ☐ YES                | <b>✓</b> NO       |
|                       | Unknown        |                                            |                | *Minerals   | Provider:            |                        | _                    |                   |
| to own:               | Unknown        |                                            |                | *Royalty    | Electric Ser         | vice Provider (Nam     | <u>ne):</u>          |                   |
| Seller will           | All Owned      |                                            |                | Minerals    | San Bernard          |                        |                      | -                 |
| Convey:               | All Owned      |                                            |                | Royalty     | Gas Service          | e Provider             |                      |                   |
|                       |                |                                            |                |             | None                 |                        |                      |                   |
| Leases Aff            | ecting Prop    | erty:                                      |                |             | Septic Syste         | em(s): How Many:       | One                  |                   |
| Oil and Gas L         | ease: Yes      |                                            | <b>☑</b> No    |             | Year Installed:      | 2002                   | •                    |                   |
| Lessee's Nam          | ne:            |                                            |                |             | Soil Type:           | Sandy                  |                      |                   |
| Lease Expirat         | ion Date:      |                                            |                |             | Grass Type(s         | Bermuda                |                      |                   |
|                       |                |                                            |                |             | Flood Hazard         | l Zone: See Seller's D | <u> Disclosure d</u> | or to be          |
| Surface Leas          | e: 🔲 Yes       |                                            | <b>☑</b> No    |             |                      |                        | dete                 | rmined by survey  |
| Lessee's Nam          | ne:            |                                            |                |             | Nearest Tov          | wn to Property:        | Bellville            |                   |
| Lease Expirat         | ion Date:      |                                            |                |             | Distance:            | 5 Miles                |                      |                   |
| Oil or Gas            | Locations:     |                                            | Yes            | <b>✓</b> No | Driving time fro     | m Houston              | 1 hour 15            | minutes           |
| <u>Easements</u>      | Affecting P    | roperty:                                   | Name(s):       |             | <u>Items specifi</u> | ically excluded from t | he sale:             |                   |
| Pipeline:             |                |                                            |                |             | All of sellers       | personal property lo   | cated on sa          | aid 9.822 acres   |
| Roadway:              |                |                                            |                |             |                      |                        |                      |                   |
| Electric:             | San Bernard    | <u> </u>                                   |                |             | Additional I         | nformation:            |                      |                   |
| Telephone:            |                |                                            |                |             |                      |                        |                      |                   |
| Water:                |                |                                            |                |             |                      |                        |                      |                   |
| Other:                |                |                                            |                |             |                      |                        |                      |                   |
| BILL .                | JOHNSON        | AND ASS                                    | SOCIATES RI    | EAL ESTA    | TE COMPA             | NY WILL CO-BRO         | OKER IF              | BUYER IS          |
|                       | ACCO           | MPANIE                                     | BY HIS OR      | HER AGE     | NT AT ALL            | PROPERTY SHO           | OWINGS.              |                   |
|                       |                |                                            |                |             |                      |                        |                      |                   |