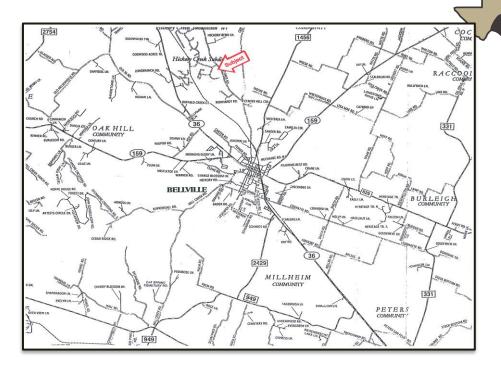

# 3875 Stokes Road Bellville, Texas

The property at 3875 Stokes Road is 10+/- acres in a prime location. It has a single wide trailer that is undergoing renovation inside and out. It is priced to sell (As Is, Where Is). It contains a 0.4 ac pond, several great home sites, including several large trees. The soil is sand and has a good stand of grass. IF you are thinking of building a home in Bellville, this is a good place to start.

|                       |                |                                            | LOT            | OR ACRE     | AGE LIST             | ING                    |                      |                   |
|-----------------------|----------------|--------------------------------------------|----------------|-------------|----------------------|------------------------|----------------------|-------------------|
| Location of Property: |                | N Holland St veering left onto Center Hill |                |             | Rd. Left onto        | Stokes Rd to prop      | Listing #:           | 132714            |
| Address of Property:  |                | 3875 Stokes Rd., Bellville T               |                |             |                      | Road Frontage:         |                      | Approx 365 ft +/- |
| County:               |                | Austin                                     |                | Paved Road: | YES NC               | For Sale Sign on Prope |                      |                   |
| Subdivision:          |                | None                                       |                |             |                      | Size or Dimensions:    |                      | es                |
| Subdivision           | Restricted:    | YES                                        | <b>✓</b> NO    | Mandatory N | /lembership in Pr    | operty Owners' Assn.   | ☐ YES                | <b>✓</b> NO       |
|                       |                |                                            |                |             |                      |                        |                      |                   |
| Number of             | Acres:         | 9.8220                                     |                |             | Improveme            | nts on Property:       |                      |                   |
| Price per A           | Acre (or)      |                                            |                |             | Home:                | YES NO                 |                      |                   |
| Total Listin          | na Price:      | \$395,000.0                                | 00             |             | Buildings:           | Storage Bldg           |                      |                   |
| Terms of S            |                | , ,                                        |                |             |                      |                        |                      |                   |
|                       | Cash:          |                                            | <b>▼</b> YES   | □ NO        | Barns:               |                        |                      |                   |
|                       | Seller-Finance | :                                          | ☐ YES          | ▼ NO        |                      |                        |                      |                   |
|                       | SellFin. Ter   |                                            |                |             | Others:              |                        |                      |                   |
|                       | Down Paym      |                                            |                |             |                      |                        |                      |                   |
|                       | Note Period    |                                            |                |             |                      |                        |                      |                   |
|                       | Interest Rate  | e:                                         |                |             | % Wooded:            |                        |                      |                   |
|                       | Payment Mo     | ode: Mo.                                   | Qt. S.A.       | Ann.        | Type Trees:          | 15%                    |                      |                   |
|                       | Balloon Note   |                                            | □ NO           |             | Fencing:             | Perimeter              | <b>✓</b> YES         | □NO               |
|                       |                |                                            | mber of Years: |             |                      | Condition:             | Partial              |                   |
|                       |                |                                            |                |             |                      | Cross-Fencing:         | YES                  | <b>✓</b> NO       |
| Property T            | axes:          | Year:                                      |                | 2020        |                      | Condition:             |                      |                   |
| School:               | <u> </u>       |                                            |                | \$1,645.18  | Ponds:               | Number of Ponds:       | One                  |                   |
| County:               |                |                                            |                | \$703.84    |                      | : 0.4 acre             |                      |                   |
| Hospital:             |                |                                            |                | \$135.92    | Creek(s):            | Name(s):               | None                 |                   |
| FM Road:              |                |                                            |                | \$126.82    |                      |                        |                      |                   |
| Rd/Brg:               |                |                                            |                | \$106.46    | River(s):            | Name(s):               | None                 |                   |
| TOTAL:                |                |                                            |                | \$2,718.22  |                      |                        |                      |                   |
|                       | Exemption:     | ☐ Yes                                      | <b>✓</b> No    |             | Water Well           | (s): How Many?         | One                  |                   |
| School Dis            |                | Bellville IS                               |                |             | Year Drilled         |                        |                      | 170'              |
|                       | nd Royalty:    |                                            |                |             | Community            | Water Available:       | ☐ YES                | <b>✓</b> NO       |
|                       | Unknown        |                                            |                | *Minerals   | Provider:            |                        | _                    |                   |
| to own:               | Unknown        |                                            |                | *Royalty    | Electric Ser         | vice Provider (Nam     | <u>ne):</u>          |                   |
| Seller will           | All Owned      |                                            |                | Minerals    | San Bernard          |                        |                      | -                 |
| Convey:               | All Owned      |                                            |                | Royalty     | Gas Service          | e Provider             |                      |                   |
|                       |                |                                            |                |             | None                 |                        |                      |                   |
| Leases Aff            | ecting Prop    | erty:                                      |                |             | Septic Syste         | em(s): How Many:       | One                  |                   |
| Oil and Gas L         | ease: Yes      |                                            | <b>☑</b> No    |             | Year Installed:      | 2002                   | •                    |                   |
| Lessee's Nam          | ne:            |                                            |                |             | Soil Type:           | Sandy                  |                      |                   |
| Lease Expirat         | ion Date:      |                                            |                |             | Grass Type(s         | Bermuda                |                      |                   |
|                       |                |                                            |                |             | Flood Hazard         | l Zone: See Seller's D | <u> Disclosure d</u> | or to be          |
| Surface Leas          | e: 🔲 Yes       |                                            | <b>☑</b> No    |             |                      |                        | dete                 | rmined by survey  |
| Lessee's Nam          | ne:            |                                            |                |             | Nearest Tov          | wn to Property:        | Bellville            |                   |
| Lease Expirat         | ion Date:      |                                            |                |             | Distance:            | 5 Miles                |                      |                   |
| Oil or Gas            | Locations:     |                                            | Yes            | <b>✓</b> No | Driving time fro     | m Houston              | 1 hour 15            | minutes           |
| <u>Easements</u>      | Affecting P    | roperty:                                   | Name(s):       |             | <u>Items specifi</u> | ically excluded from t | he sale:             |                   |
| Pipeline:             |                |                                            |                |             | All of sellers       | personal property lo   | cated on sa          | aid 9.822 acres   |
| Roadway:              |                |                                            |                |             |                      |                        |                      |                   |
| Electric:             | San Bernard    | <u> </u>                                   |                |             | Additional I         | nformation:            |                      |                   |
| Telephone:            |                |                                            |                |             |                      |                        |                      |                   |
| Water:                |                |                                            |                |             |                      |                        |                      |                   |
| Other:                |                |                                            |                |             |                      |                        |                      |                   |
| BILL .                | JOHNSON        | AND ASS                                    | SOCIATES RI    | EAL ESTA    | TE COMPA             | NY WILL CO-BRO         | OKER IF              | BUYER IS          |
|                       | ACCO           | MPANIE                                     | BY HIS OR      | HER AGE     | NT AT ALL            | PROPERTY SHO           | OWINGS.              |                   |
|                       |                |                                            |                |             |                      |                        |                      |                   |