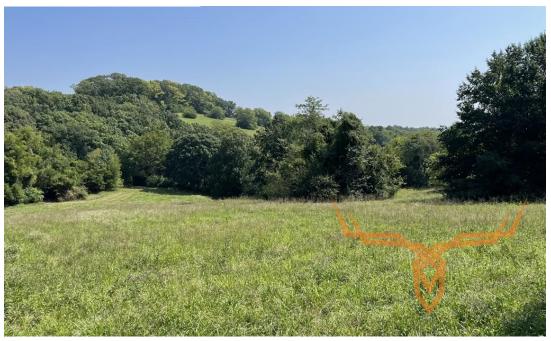

### **PROPERTY HIGHLIGHTS:**

- 17± acres located just West of Elsberry
- Awesome Combo Tract Offering Home Site
   and Hunting
- Potential Pond Site
- Live Spring on Property

- Foodplot opportunities
- Located on Blacktop Road
- Elsberry Schools
- Electric at Road
- Some Restrictions

### PROPERTY DESCRIPTION:

Located near Elsberry, this 17+/- acre tract is vacant and holds many opportunities! Offering a great home site along with a place to build a potential pond this property is a perfect combo tract if you're looking to Build and Hunt on your very own place. Mostly open ground toward the front with the balance in diverse terrain made up of timber / brush with plenty of spots to plant potential food plots. Access from the south sets up a perfect recipe for hunting your food source on Northerly Winds to increase your odds of harvesting a Big Buck. Electric at Brownsmill Rd. Small tracts are very hard to find in this market and typically don't last long. This place has potential, give it a look If you're in the market.