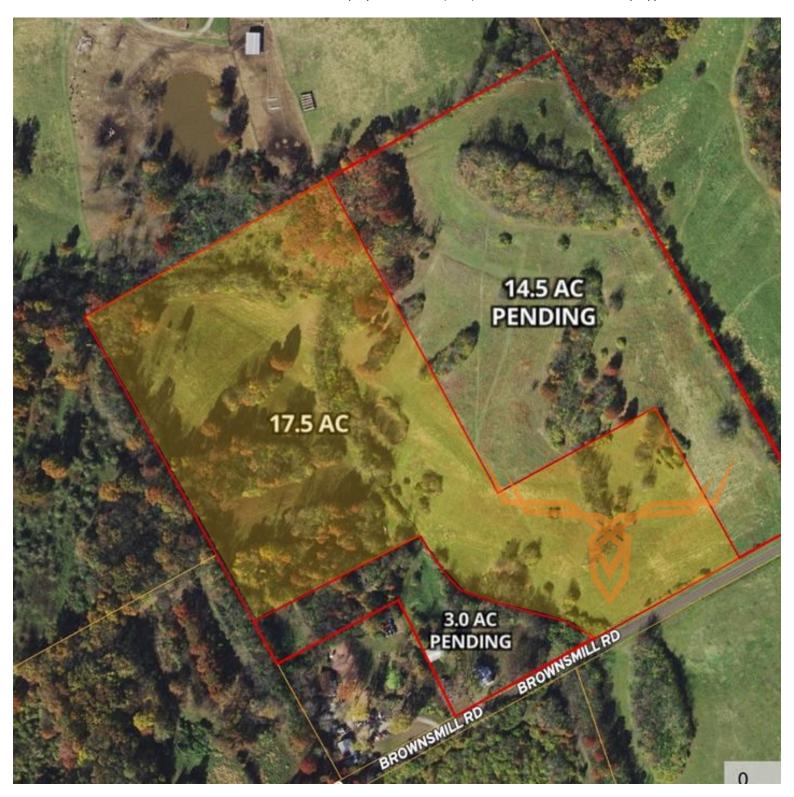

### 17± Ac. Home Site & Hunting Land for Sale Near Elsberry - Lincoln County

www.TrophyPA.com • (855) 573-5263 • leads@trophypa.com

PRICE: \$165,750

**COUNTY:** Lincoln

**ACRES: 17.5** 

### PROPERTY ADDRESS:

00 Brownsmill Road Elsberry, MO 63343

### **PROPERTY HIGHLIGHTS:**

- 17± acres located just West of Elsberry
- Awesome Combo Tract Offering Home Site
   and Hunting
- Potential Pond Site
- Live Spring on Property

- Foodplot opportunities
- Located on Blacktop Road
- Elsberry Schools
- Electric at Road
- Some Restrictions

### PROPERTY DESCRIPTION:

Located near Elsberry, this 17+/- acre tract is vacant and holds many opportunities! Offering a great home site along with a place to build a potential pond this property is a perfect combo tract if you're looking to Build and Hunt on your very own place. Mostly open ground toward the front with the balance in diverse terrain made up of timber / brush with plenty of spots to plant potential food plots. Access from the south sets up a perfect recipe for hunting your food source on Northerly Winds to increase your odds of harvesting a Big Buck. Electric at Brownsmill Rd. Small tracts are very hard to find in this market and typically don't last long. This place has potential, give it a look If you're in the market.