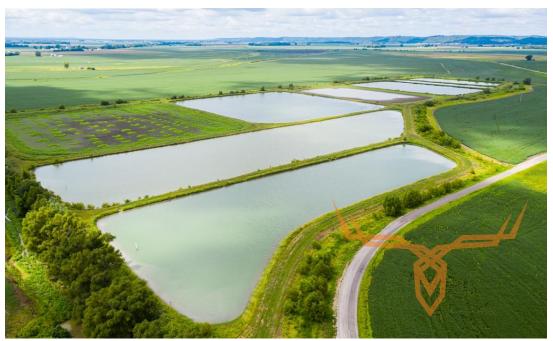

#### **PROPERTY HIGHLIGHTS:**

- 230 ± acres of bottomland ground
- 37 ponds ranging from 1-8 acres in size
- 4 wells
- 30 ± acres currently in tillable

- 15 ± acres in timber
- Seller is willing to divide into two tracts

#### **PROPERTY DESCRIPTION:**

Southern Illinois investment opportunity in Jackson County. Property has been operated as a fish farm for the past 40 years. New buyer could maintain as a fish farm or return the ground back into agriculture. Property also has excellent hunting potential for both waterfowl and deer and is bordered by a 900 ± acre block of timber that is owned by the US Forest Service. Property is 20 miles from Carbondale, IL, 40 miles from Cape Girardeau, MO, and 90 miles from St. Louis, MO.