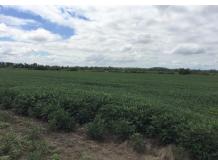

#### **PROPERTY HIGHLIGHTS:**

- 230 ± acres of bottomland ground
- 37 ponds ranging from 1-8 acres in size
- 4 wells
- 30 ± acres currently in tillable

- 15 ± acres in timber
- Seller is willing to divide into two tracts

#### **PROPERTY DESCRIPTION:**

Southern Illinois investment opportunity in Jackson County. Property has been operated as a fish farm for the past 40 years. New buyer could maintain as a fish farm or return the ground back into agriculture. Property also has excellent hunting potential for both waterfowl and deer and is bordered by a 900 ± acre block of timber that is owned by the US Forest Service. Property is 20 miles from Carbondale, IL, 40 miles from Cape Girardeau, MO, and 90 miles from St. Louis, MO.