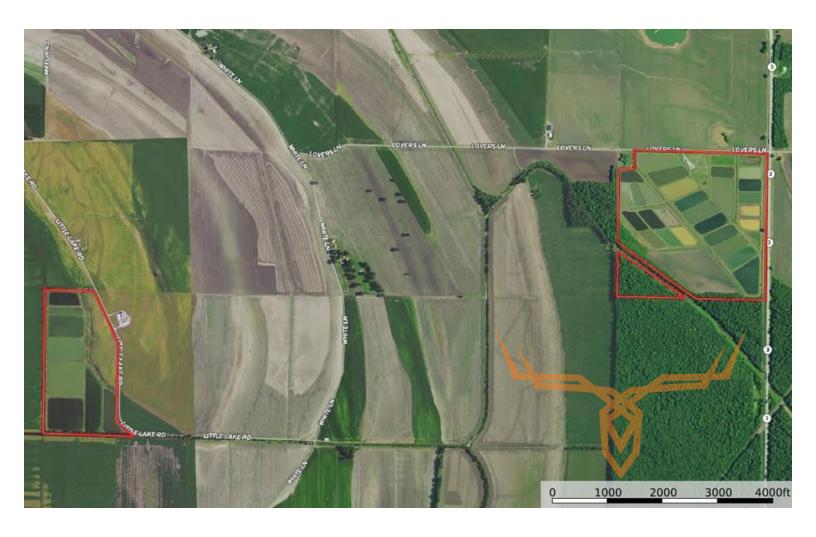

#### **PROPERTY HIGHLIGHTS:**

- 230 ± acres of bottomland ground
- 37 ponds ranging from 1-8 acres in size
- 4 wells
- 30 ± acres currently in tillable

- 15 ± acres in timber
- Seller is willing to divide into two tracts

PRICE: \$1,495,000

**COUNTY:** Jackson

**ACRES: 230** 

#### **PROPERTY DESCRIPTION:**

Southern Illinois investment opportunity in Jackson County. Property has been operated as a fish farm for the past 40 years. New buyer could maintain as a fish farm or return the ground back into agriculture. Property also has excellent hunting potential for both waterfowl and deer and is bordered by a 900 ± acre block of timber that is owned by the US Forest Service. Property is 20 miles from Carbondale, IL, 40 miles from Cape Girardeau, MO, and 90 miles from St. Louis, MO.