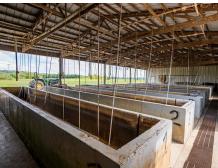

#### **PROPERTY HIGHLIGHTS:**

- 230 ± acres of bottomland ground
- 37 ponds ranging from 1-8 acres in size
- 4 wells
- 30 ± acres currently in tillable

- 15 ± acres in timber
- Seller is willing to divide into two tracts

#### **PROPERTY DESCRIPTION:**

Southern Illinois investment opportunity in Jackson County. Property has been operated as a fish farm for the past 40 years. New buyer could maintain as a fish farm or return the ground back into agriculture. Property also has excellent hunting potential for both waterfowl and deer and is bordered by a 900 ± acre block of timber that is owned by the US Forest Service. Property is 20 miles from Carbondale, IL, 40 miles from Cape Girardeau, MO, and 90 miles from St. Louis, MO.