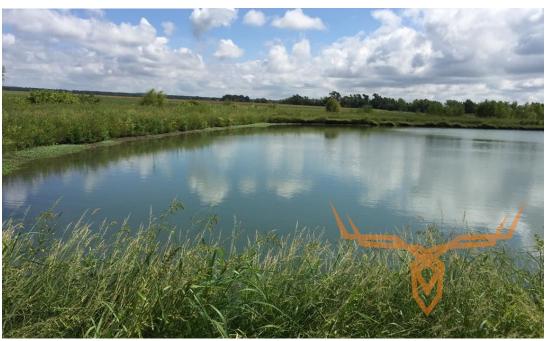

### PROPERTY HIGHLIGHTS:

- 75 ± acres
- 8 ponds ranging from 1.5 to 8 acres in size
- 1 well
- 13 acres currently in tillable

#### **PROPERTY DESCRIPTION:**

Excellent waterfowl hunting in the heart of the Mississippi River bottoms. Maintain as a fish farm or develop into a waterfowl paradise. Water levels can be controlled at each pond. Currently the farm has 13 acres in tillable that could be expanded to generate additional revenue, and still be a great hunting location. Property is 20 miles from Carbondale, IL, 40 miles from Cape Girardeau, MO, and 90 miles from St. Louis, MO.