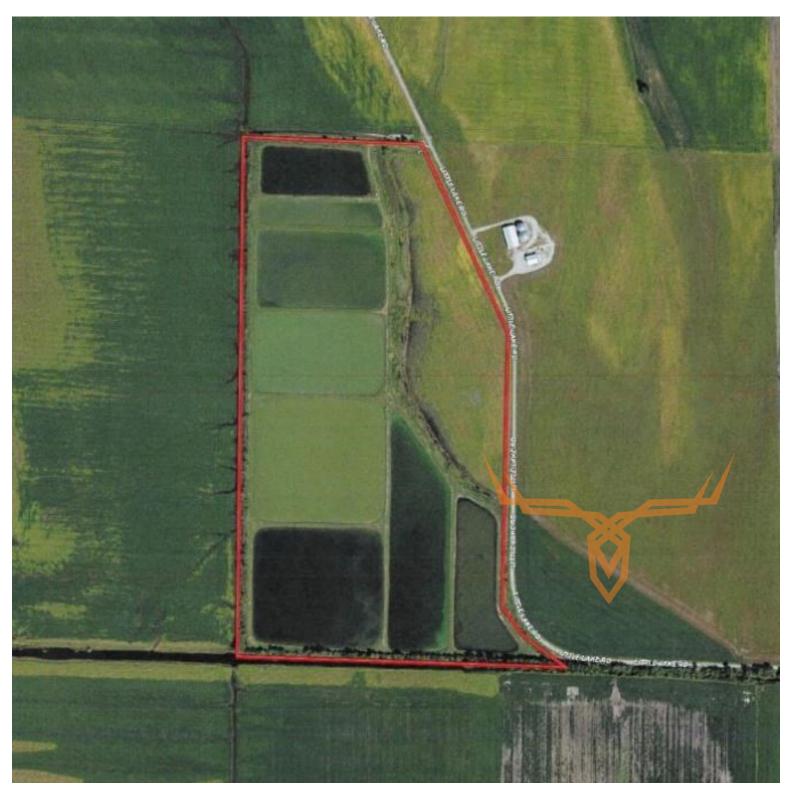

### PROPERTY HIGHLIGHTS:

- 75 ± acres
- 8 ponds ranging from 1.5 to 8 acres in size
- 1 well
- 13 acres currently in tillable

## Additional acreage available

#### **PROPERTY DESCRIPTION:**

Excellent waterfowl hunting in the heart of the Mississippi River bottoms. Maintain as a fish farm or develop into a waterfowl paradise. Water levels can be controlled at each pond. Currently the farm has 13 acres in tillable that could be expanded to generate additional revenue, and still be a great hunting location. Property is 20 miles from Carbondale, IL, 40 miles from Cape Girardeau, MO, and 90 miles from St. Louis, MO.