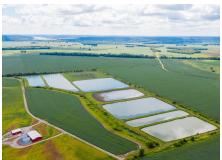

### PROPERTY HIGHLIGHTS:

- 75 ± acres
- 8 ponds ranging from 1.5 to 8 acres in size
- 1 well
- 13 acres currently in tillable

#### **PROPERTY DESCRIPTION:**

Excellent waterfowl hunting in the heart of the Mississippi River bottoms. Maintain as a fish farm or develop into a waterfowl paradise. Water levels can be controlled at each pond. Currently the farm has 13 acres in tillable that could be expanded to generate additional revenue, and still be a great hunting location. Property is 20 miles from Carbondale, IL, 40 miles from Cape Girardeau, MO, and 90 miles from St. Louis, MO.