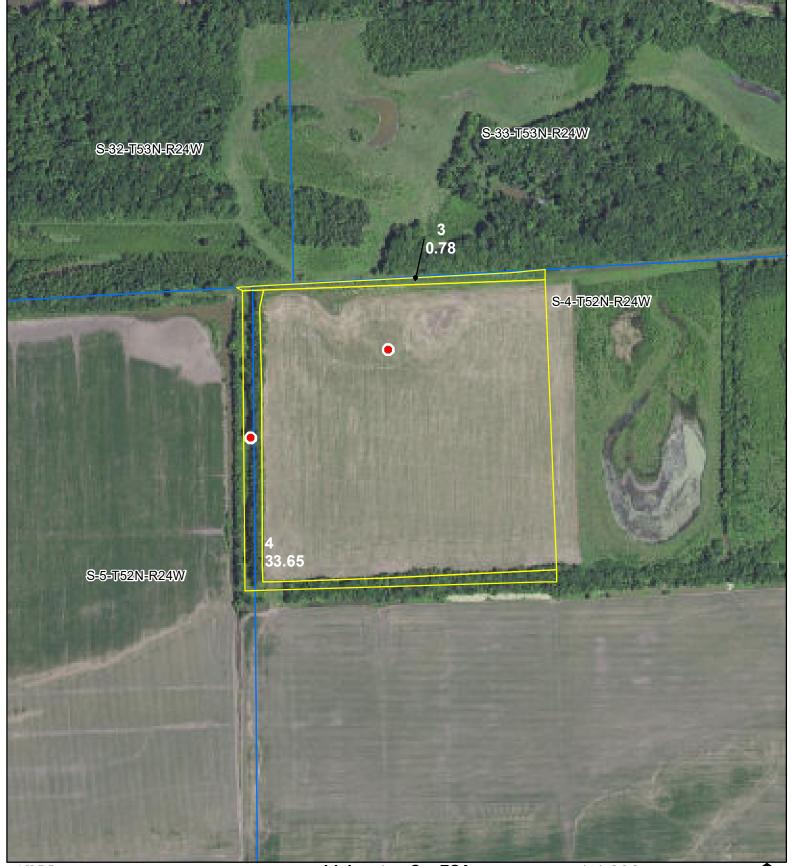

## All Measurements are For FSA Programs Only Wetland Determination Identifiers

- Restricted Use
- Limited Restrictions

Exempt from Conservation Compliance Provisions
Disclaimer: Wetland identifiers do not represent the
size, shape or specific determination of the area.
Refer to your original determination (CPA-026 and attached maps)
for exact wetland boundaries and determinations, or contact NRCS.

**Livingston Co. FSA** CORN=YEL,GR

CORN=YEL,GR SB=SOYBEANS,COM,GR MILO=SORGHUM,GRS,GR SRW=WHEAT,SRW,GR HAY=MIXFG,IGS,FG PAST=MIXFG,IGS,GZ LS=GRASS,FTA,LS \*all cropland is non-irrigated \*Unless notated on Map 1:4,800

Program Year: 2021

Created: 4/27/2021 Flown: 2020-07-10

clu

crp plss Farm 4492 Tract 9316